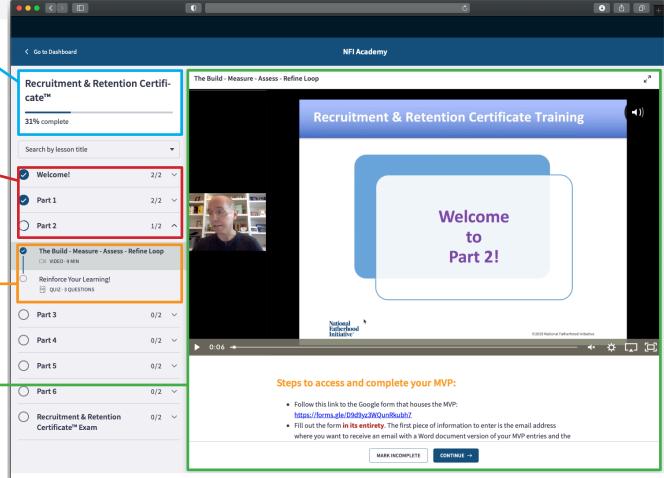

## How to Navigate the Platform

Course Title Panel

This section contains the course title and a progress bar to show you how much of the course you've completed. The "Get Your Certificate" option will appear after you complete the course.

Course Chapters Panel

This section contains the chapter titles for the course and an indicator of how many lessons you've completed. Once you've completed all the lessons, the circle to the left of the title will contain a checkmark.

Course Lessons

Click the triangle to the right of the chapter panel to expose the lessons in this section.

Once you've completed the lesson, the circle to the left of its title will contain a checkmark.

Lesson Content Area

This section contains the lesson content. Lessons will usually be a video but may also be text with instructions or downloadable content. The gray control bar at the bottom of the video will disappear to allow undistracted viewing of the lesson. If you need to access the video controls, hover your cursor over the video window to make it visible. You will be able to pause the video, control the volume, and jump to a specific part of the video using the progress bar.

Be sure to check the section beneath the video. There will be additional information with some lessons, such as links to resources mentioned during the lesson.

If you decide you need to repeat a lesson later, you have a couple of options. You can click the "Cancel" button before the next lesson loads at the end of that lesson allowing it to remain incomplete in the lessons panel. Alternatively, you can return to a completed lesson at any time and click the "Mark Incomplete" button at the bottom of the screen, removing the checkmark from the lesson in the lessons panel.