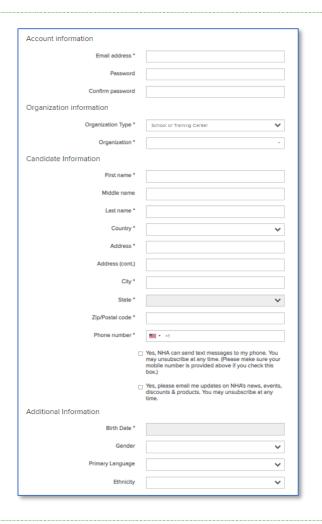

- Account information
- Review the password specification requirements
- Organization Information: Make sure to choose the correct organization type
  - Registering Individually
  - School or Training Center
  - o Employer
- Candidate Information
- Select if you'd like to receive Text Notifications
- Additional Information