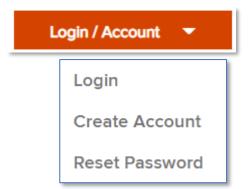

#### How to Create an NHA Candidate Account

<u>Step 1:</u> From the home page,
<u>nhanow.com</u>, select <u>Login/Account</u>
and <u>Create Account</u>

 If you have an existing account but don't remember your password select Reset Password