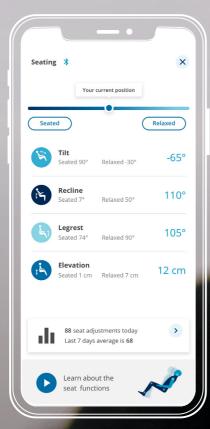

Take the pressure off with meaningful insights into your power seat function usage

See how far you've come by reviewing your travel history

MyPermobil features in-app educational resources, battery charge status, automatic error code reporting and seat activity usage data to help improve communication with healthcare and service providers.