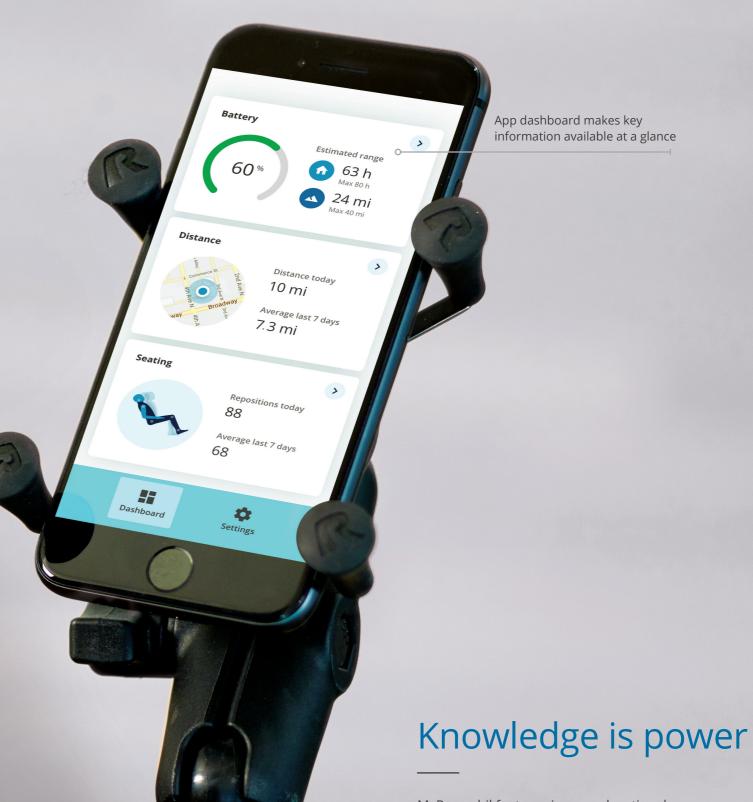

## MyPermobil app

MyPermobil helps you get more out of your power wheelchair by sending relevant status updates directly to your smartphone in real time.

Battery status and travel range estimates help you know how far you can go

Take the pressure off with meaningful insights into your power seat function usage

See how far you've come by reviewing your travel history

MyPermobil features in-app educational resources, battery charge status, automatic error code reporting and seat activity usage data to help improve communication with healthcare and service providers.