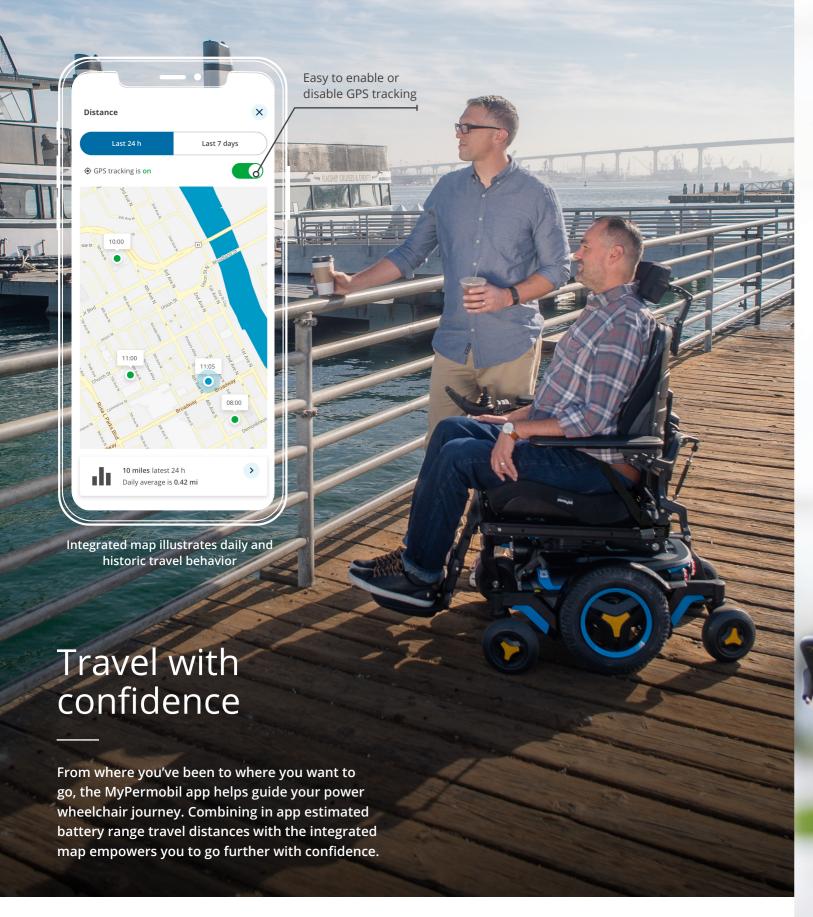

## MyPermobil app

MyPermobil helps you get more out of your power wheelchair by sending relevant status updates directly to your smartphone in real time.

Battery status and travel range estimates help you know how far you can go

Take the pressure off with meaningful insights into your power seat function usage

See how far you've come by reviewing your travel history

MyPermobil features in-app educational resources, battery charge status, automatic error code reporting and seat activity usage data to help improve communication with healthcare and service providers.