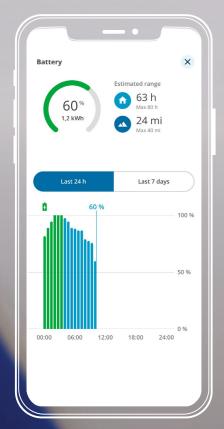

## MyPermobil app

MyPermobil helps you get more out of your power wheelchair by sending relevant status updates directly to your smartphone in real time.

Battery status and travel range estimates help you know how far you can go