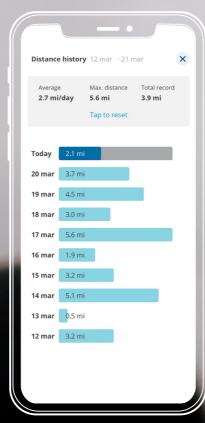

Take the pressure off with meaningful insights into your power seat function usage

See how far you've come by reviewing your travel history

MyPermobil features in-app educational resources, battery charge status, automatic error code reporting and seat activity usage data to help improve communication with healthcare and service providers.