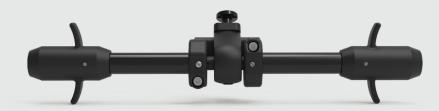

### **Reinforced adapter bar**

Ride with confidence in your folding wheelchair using the reinforced SmartDrive adapter bar.

New hardware for a secure and durable attachment