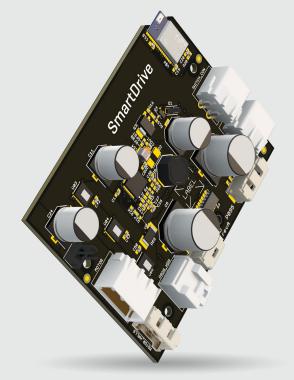

### 50% more power

Up to 50% more<sup>•</sup> means more power when taking quick turns, going up hills or ramps, and carrying heavy loads.

# perm<sub>o</sub>bil

Actual power and speed control will vary based on driving and battery conditions. Specifications may vary based upon configuration. Please refer to your owners manual for warnings and instructions for the safe operation of your wheelchair in a variety of driving conditions.