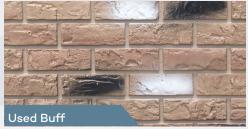

## **BRICK**

**Tando**Brick delivers the timeless look of hand-laid brick, without having to contend with the labor, time, and cost value challenges associated with masonry.