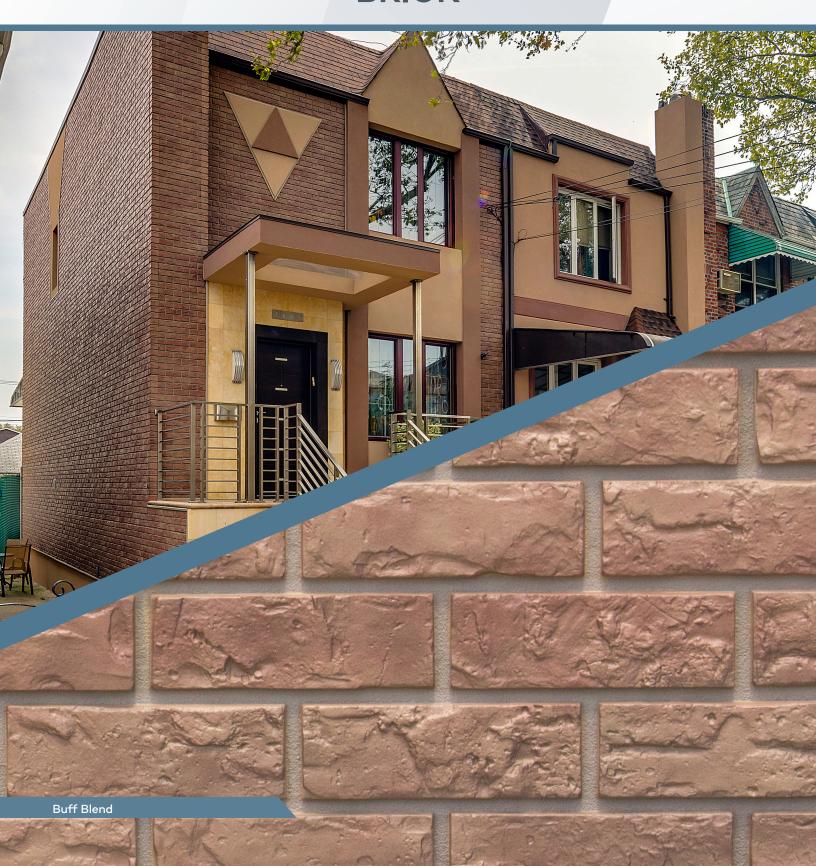

## **BRICK**

**Tando**Brick delivers the timeless look of hand-laid brick, without having to contend with the labor, time, and cost value challenges associated with masonry.