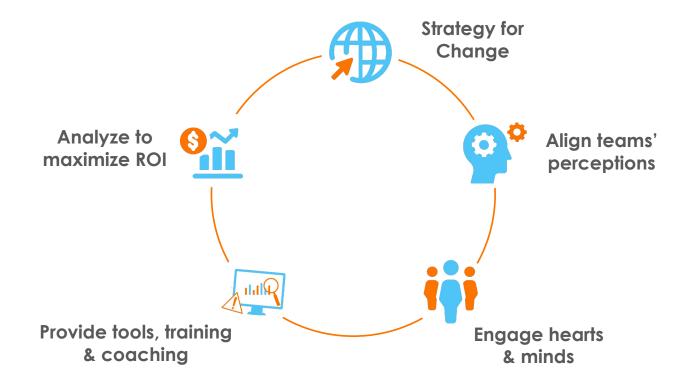

# Change Management is the Key to a Successful DT Project

There's no denying that digital transformations require technology solutions – but successful DT projects heavily rely on the execution of **change management** 