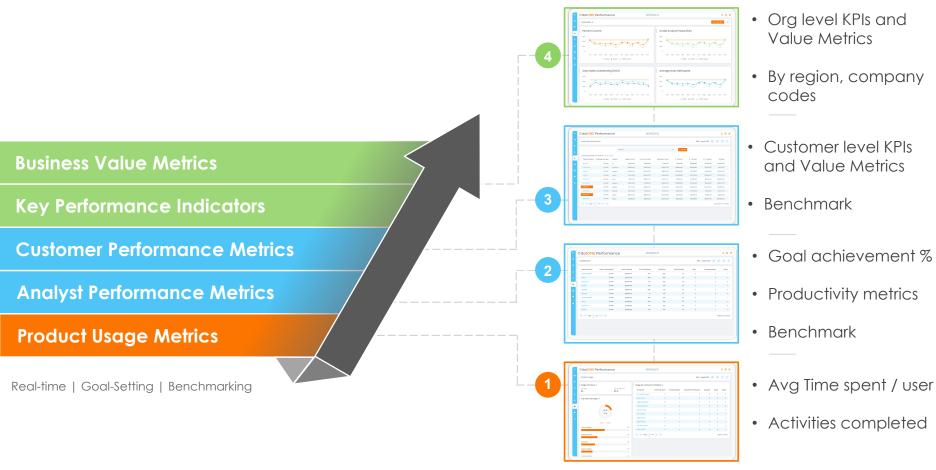

# Driving Continuous Improvement From Your DT project INTRODUCING dotONE PERFORMANCE

The dotONE Performance is the combination of our experience and technology that delivers results from your order-to-cash digital transformation.

# Real-time monitoring of indicators for proactive correction

Track indicators like Product Usage and Analyst Performance Metrics to learn if the project is creating a positive impact on the process early-on.

## 2 Benchmarking KPIs against best-in-class peer performance

Compare leading metrics (like cash application hit-rates) and lagging business value metrics (like DSO) against best-in-class peers to improve your O2C function.

# Visibility into global A/R performance and customer dashboards

Review the performance of different business units against your planned goals in a more visual format with the ability to pinpoint the challenges.