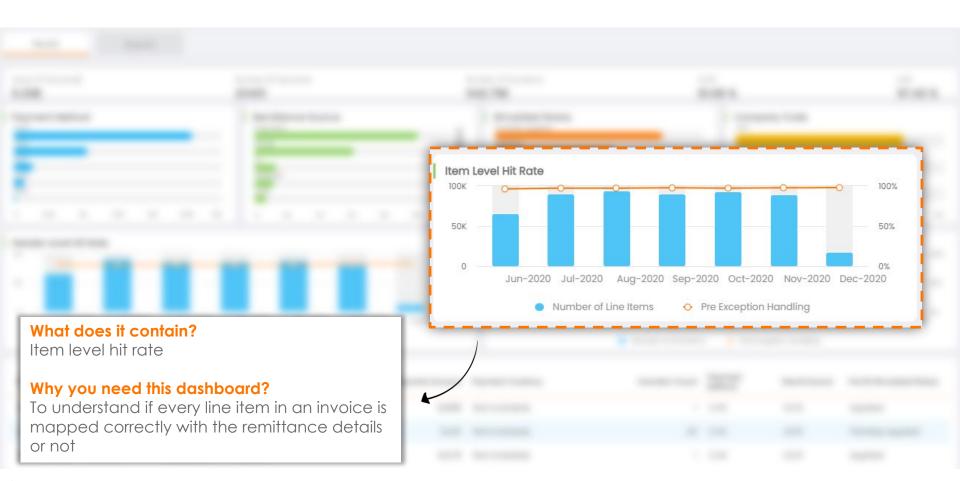

s of header level and item level hitrate trend of payments made in last 12 months

## Hit Rate Analysis Dashboard

### Hit Rate Analysis Dashboard Overview





### **Aggregate Tiles**





### **Cross Filters**



### What does it contain?

Multiple filter options to view hitrates based on Payment Methods, Remittance sources, simulated status or company code

### Why you need this dashboard?

To compare the hit rates between payment method, remittance source, simulated status and company code



### High Level Visibility Into the Payment Aggregations



#### What does it contain?

Header level hit rate

### Why you need this dashboard?

To identify if some or all the invoices related to a particular payment is identified.



### Drilled Down Visibility into Every Line Item in an Invoice







## Go to User Administration & Add Analytics as The Default Tab





### 360 Degree View of The Deduction Operations







## Deduction Aging Analysis Dashboard











Total amount and the total number of deductions in different aging buckets

### Why you need this dashboard?

To identify how is your deduction portfolio looking?











### **Summarizing The Pro Tips**



Pro Tip 1: Add Key Reporting Dashboards to Your Favorites



Pro Tip 2: Schedule a Report to be Emailed to You Later



- Pro Tip 2: Go to User Administration & Add Analytics as The Default Tab









## Do You Want to Learn More About the HighRadius Analytics Module?

- A. Yes, connect me to an Expert
- B. Yes, send me some materials for research purpose
- C. No, no at the moment



How Can I Register My