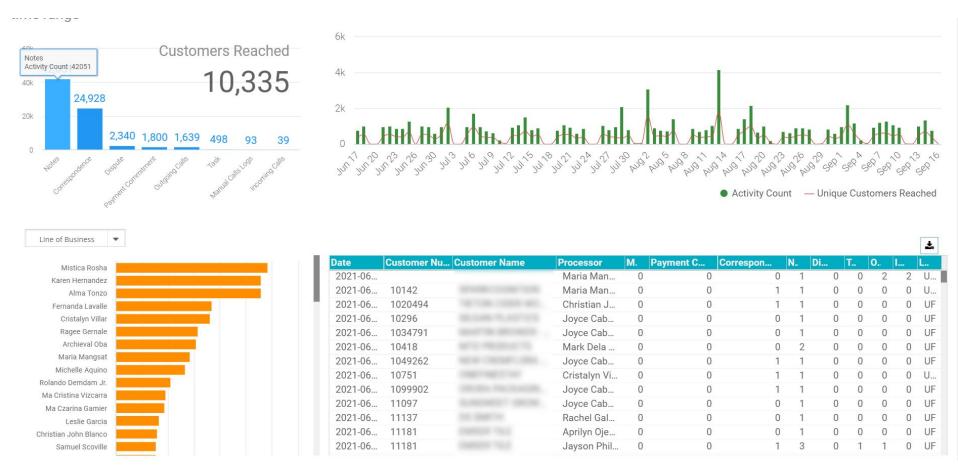

# | Martine | Mart

Activity Analysis - Activities performed and unique customers touched by processor(s) over the last 3 months

## Activity Analysis Dashboard

### What does it contain?

Different action items taken up by individual collectors?

#### Why you need this dashboard?

- Visibility into each of the action items created by collectors
- To identify if you have any training or performance issues
- Understand the additional requirements that your team needs to perform better

### What does it contain?

Trend of collectors activity activity in the past 90 days in relation to the unique customers reached/touched?

### Why you need this dashboard?

- To compare the collectors worklist with any other day in the past.
- To analyze and change the way the collector takes up the activities

#### What does it contain?

Which customers have been reached out and through which medium on a daily basis

### Why you need this dashboard?

To have a drilled down visibility on the details of all the customers being reached out