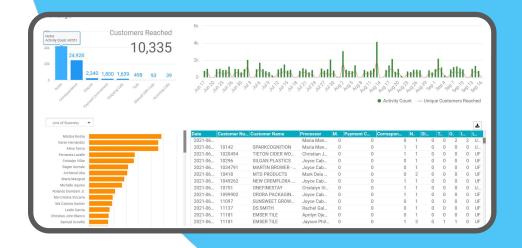

# | Martine | Mart

Activity Analysis - Activities performed and unique customers touched by processor(s) over the last 3 months

## Activity Analysis Dashboard

### What does it contain?

Trend of collectors activity activity in the past 90 days in relation to the unique customers reached/touched?

#### What does it contain?

Which customers have been reached out and through which medium on a daily basis