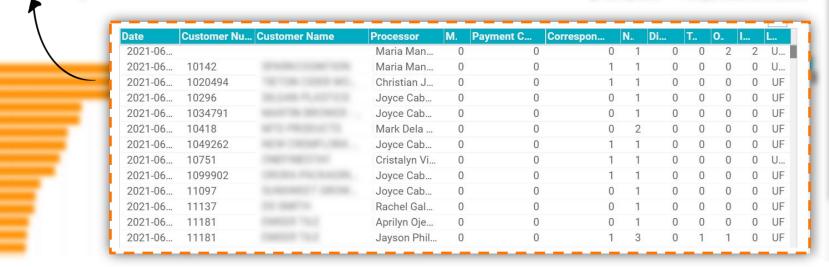

#### What does it contain?

Which customers have been reached out and through which medium on a daily basis

### Why you need this dashboard?

To have a drilled down visibility on the details of all the customers being reached out