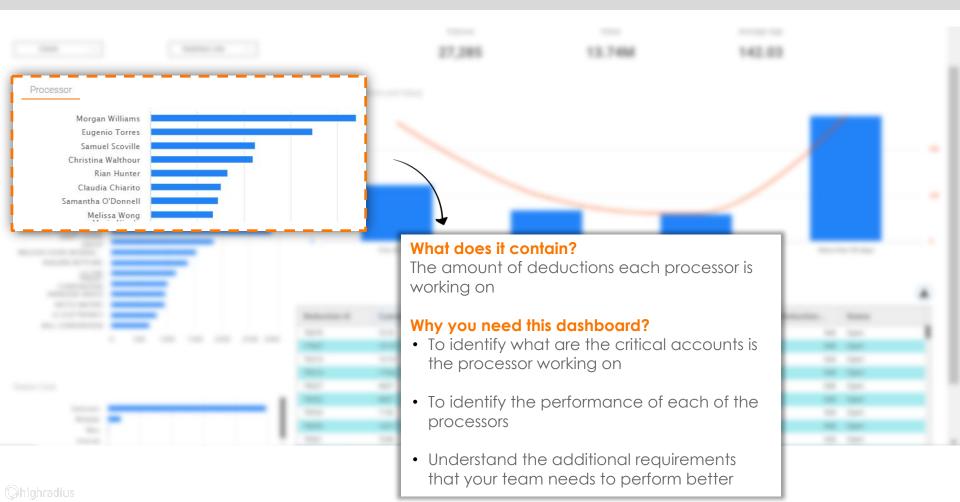

### What does it contain?

Different action items taken up by individual collectors?

#### Why you need this dashboard?

- Visibility into each of the action items created by collectors
- To identify if you have any training or performance issues
- Understand the additional requirements that your team needs to perform better