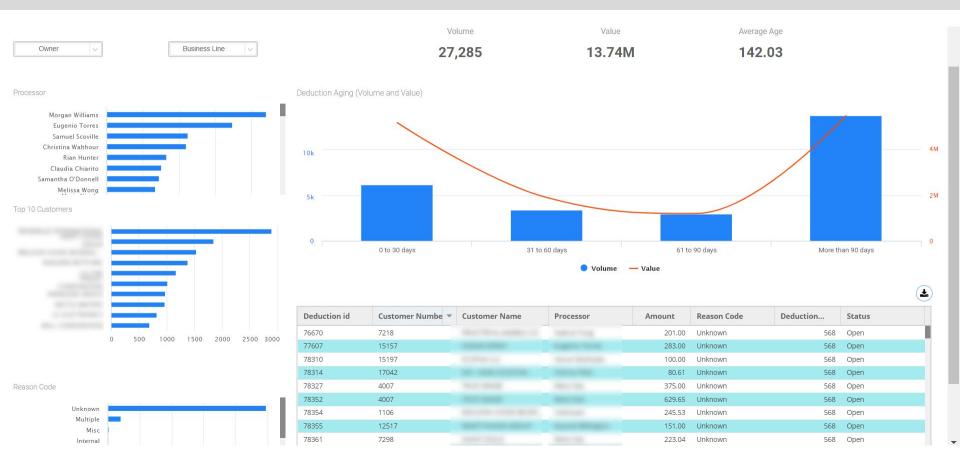

### 360 Degree View of The Deduction Operations

## Deduction Aging Analysis Dashboard

Total amount and the total number of deductions in different aging buckets

### Why you need this dashboard?

To identify how is your deduction portfolio looking?