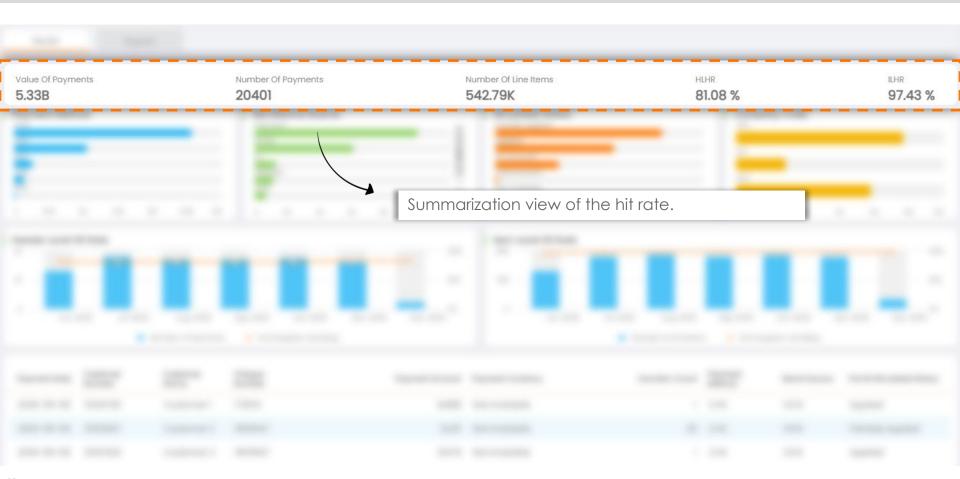

### **Aggregate Tiles**

### **Cross Filters**

### What does it contain?

Multiple filter options to view hitrates based on Payment Methods, Remittance sources, simulated status or company code

### Why you need this dashboard?

To compare the hit rates between payment method, remittance source, simulated status and company code