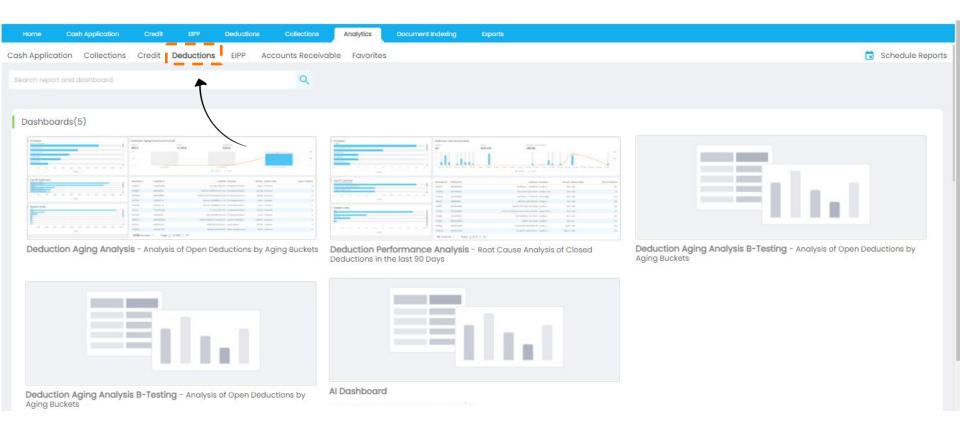

## Add Key Reporting Dashboards to Your Favorites

| Home             | Cash Application |        | Credit   | EIPP |      | Deductions  | Collect   | ions      | Analytics | Document Indexing | Exports |
|------------------|------------------|--------|----------|------|------|-------------|-----------|-----------|-----------|-------------------|---------|
| Cash Application | Collections      | Credit | Deductio | ns   | EIPP | Accounts Re | eceivable | Favorites | _         |                   |         |
|                  |                  |        |          |      |      |             |           |           |           | 7////////         | 0       |

### 360 Degree View of The Deduction Operations

## Deduction Aging Analysis Dashboard

Total amount and the total number of deductions in different aging buckets