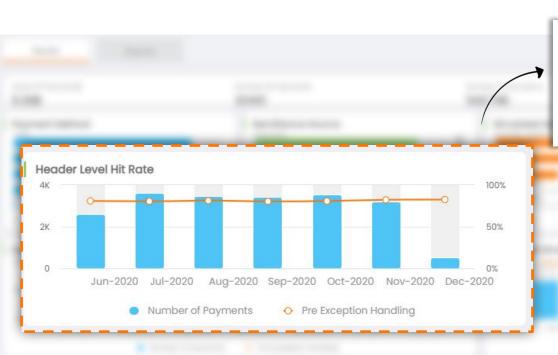

### High Level Visibility Into the Payment Aggregations

#### What does it contain?

Header level hit rate

### Why you need this dashboard?

To identify if some or all the invoices related to a particular payment is identified.