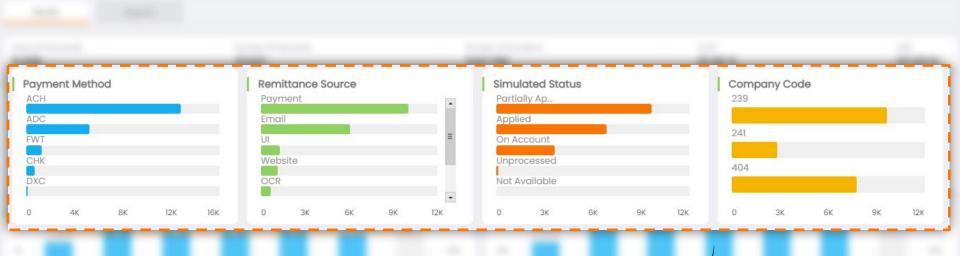

### **Cross Filters**

### What does it contain?

Multiple filter options to view hitrates based on Payment Methods, Remittance sources, simulated status or company code

### Why you need this dashboard?

To compare the hit rates between payment method, remittance source, simulated status and company code