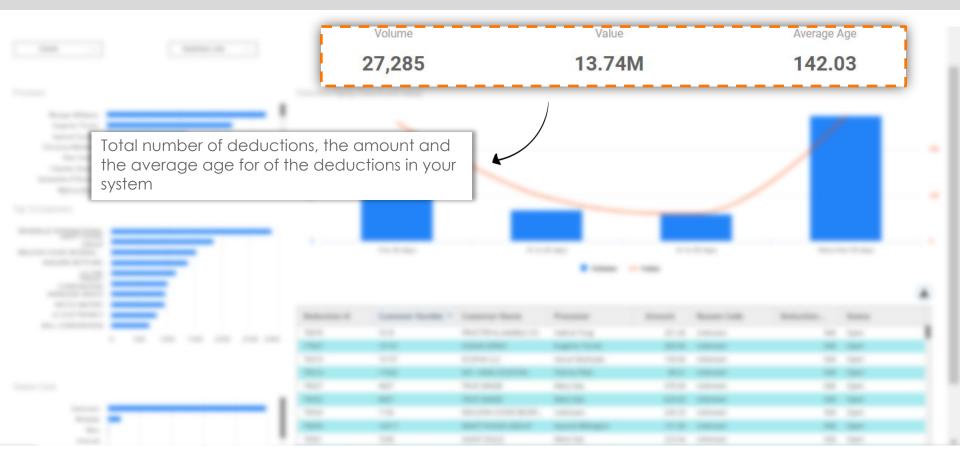

## Deduction Aging Analysis Dashboard

Total amount and the total number of deductions in different aging buckets

### Why you need this dashboard?

To identify how is your deduction portfolio looking?