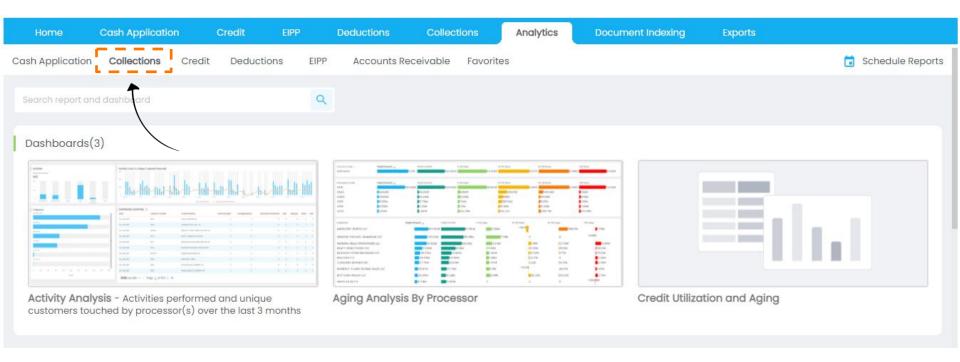

### Select the Analytics Tab

## Add Key Reporting Dashboards to Your Favorites

| Home             | Cash Application |        | Credit   | EIPP |      | Deductions  | Collect   | ions      | Analytics | Document Indexing | Exports |
|------------------|------------------|--------|----------|------|------|-------------|-----------|-----------|-----------|-------------------|---------|
| Cash Application | Collections      | Credit | Deductio | ns   | EIPP | Accounts Re | eceivable | Favorites | _         |                   |         |
|                  |                  |        |          |      |      |             |           |           |           | 7////////         | 0       |