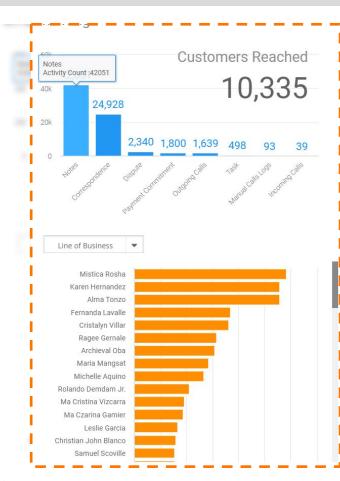

### What does it contain?

Different action items taken up by individual collectors?

#### Why you need this dashboard?

- Visibility into each of the action items created by collectors
- To identify if you have any training or performance issues
- Understand the additional requirements that your team needs to perform better

#### What does it contain?

Which customers have been reached out and through which medium on a daily basis

### Why you need this dashboard?

To have a drilled down visibility on the details of all the customers being reached out