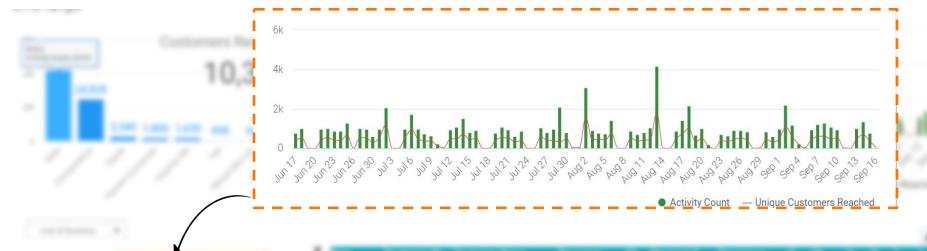

### What does it contain?

Trend of collectors activity activity in the past 90 days in relation to the unique customers reached/touched?

### Why you need this dashboard?

- To compare the collectors worklist with any other day in the past.
- To analyze and change the way the collector takes up the activities