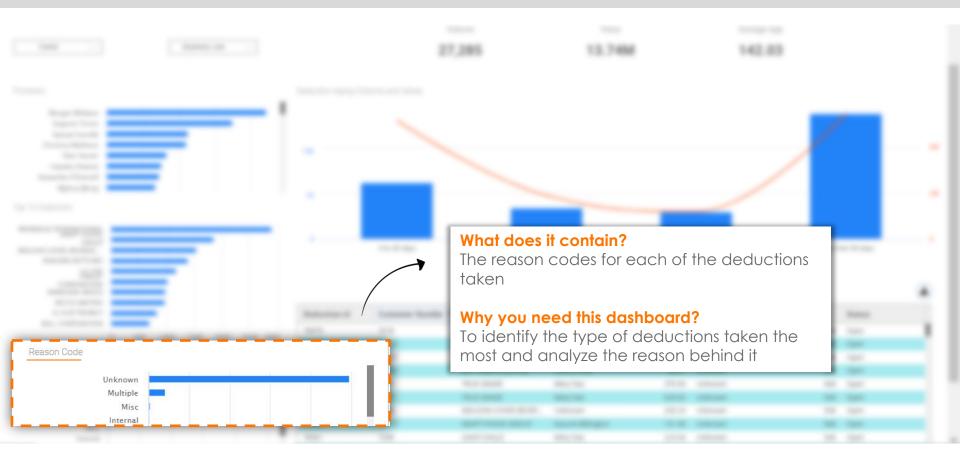

### 360 Degree View of The Deduction Operations

## Deduction Aging Analysis Dashboard

Total amount and the total number of deductions in different aging buckets

### Why you need this dashboard?

To identify how is your deduction portfolio looking?