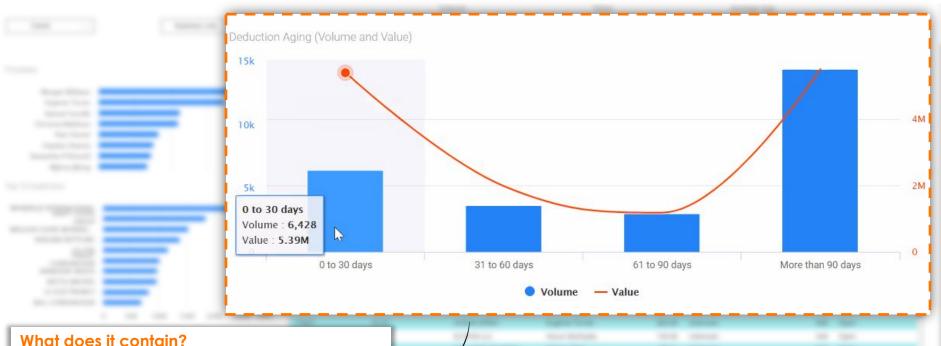

## Deduction Aging Analysis Dashboard

Total amount and the total number of deductions in different aging buckets

### Why you need this dashboard?

To identify how is your deduction portfolio looking?