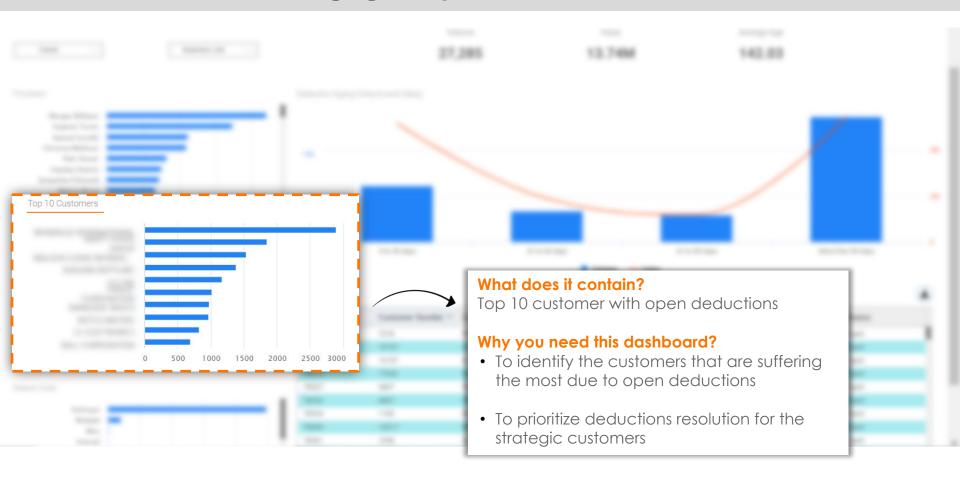

#### What does it contain?

Which customers have been reached out and through which medium on a daily basis

### Why you need this dashboard?

To have a drilled down visibility on the details of all the customers being reached out