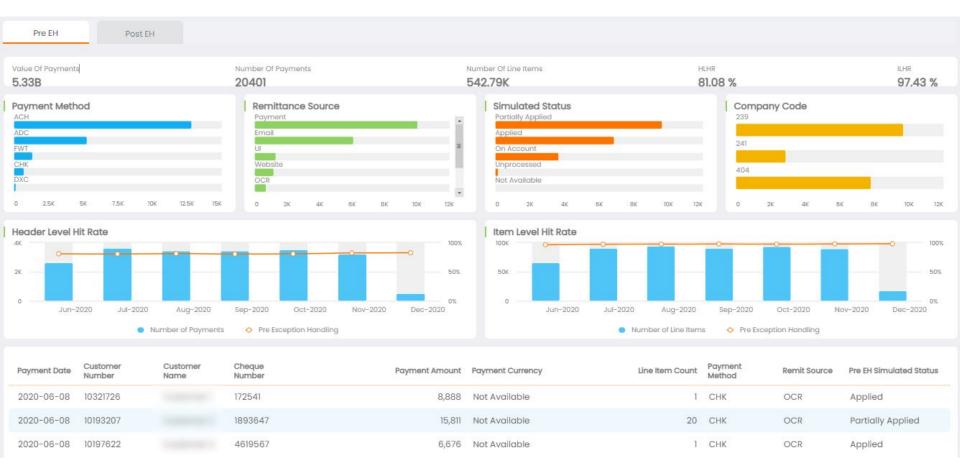

### Hit Rate Analysis Dashboard Overview

### **Aggregate Tiles**

### **Cross Filters**

### What does it contain?

Multiple filter options to view hitrates based on Payment Methods, Remittance sources, simulated status or company code

### Why you need this dashboard?

To compare the hit rates between payment method, remittance source, simulated status and company code

#### What does it contain?

Header level hit rate

### Why you need this dashboard?

To identify if some or all the invoices related to a particular payment is identified.