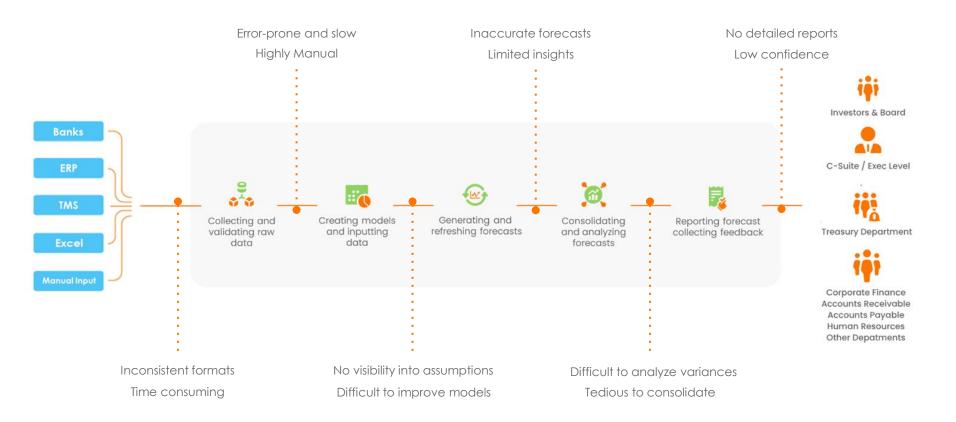

37%                    | 22%                   | 10%                 |
| Bank Portals                         | 11%                  | 6%                     | 5%                    | 4%                  |
| TMS                                  | 22%                  | 38%                    | 53%                   | 66%                 |
| ERP System                           | 9%                   | 8%                     | 10%                   | 7%                  |
| Combination of specialized solutions | 10%                  | 12%                    | 10%                   | 13%                 |

In spite of this, most companies use Excel for Cash Forecasting, even when they have a TMS



# Treasury Portfolio

## Future of Treasury, Powered by AI





## **Challenges Addressed**



## Cash Forecasting- New Version (November)



### **Features**



Automatically gather input data and validate its quality



Choose between ready to use self serviceable and AI models



Build forecasts more smarter and faster using the cloud

### **Features**



Validate forecast accuracy using 'Forecasts vs Actuals' trends



Share business intelligence for every cash flow forecast



Collaborate better in the connected workspaces

#### **Product Screens**



## **Upcoming Releases In 2021**



Cash Management Cloud

Nov 2021 Oct 2021

## **Challenges Addressed**



## **Cash Management - Next Version**



#### **Features**



Get seamless integration with banks using APIs and traditional FTP methodologies for global cash visibility



Gain a 360-degree view of accounts across multip