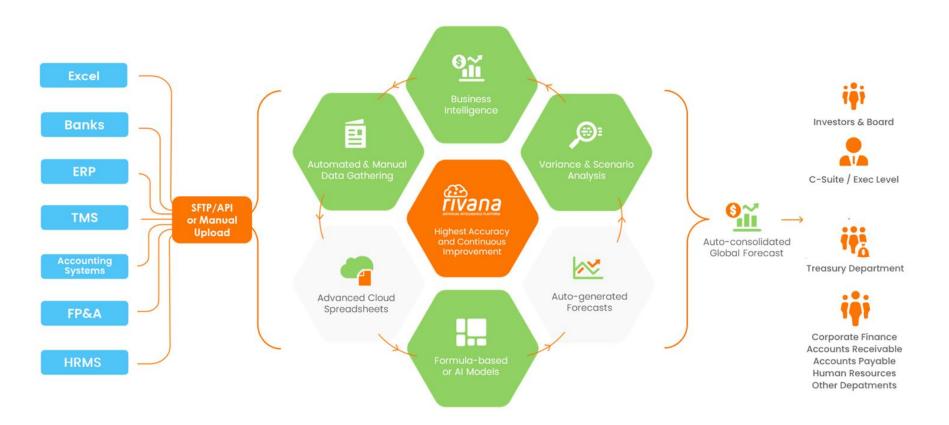

### **Features**

Automatically gather input data and validate its quality

Choose between ready to use self serviceable and AI models

Build forecasts more smarter and faster using the cloud

### **Features**

Validate forecast accuracy using 'Forecasts vs Actuals' trends

Share business intelligence for every cash flow forecast

Collaborate better in the connected workspaces