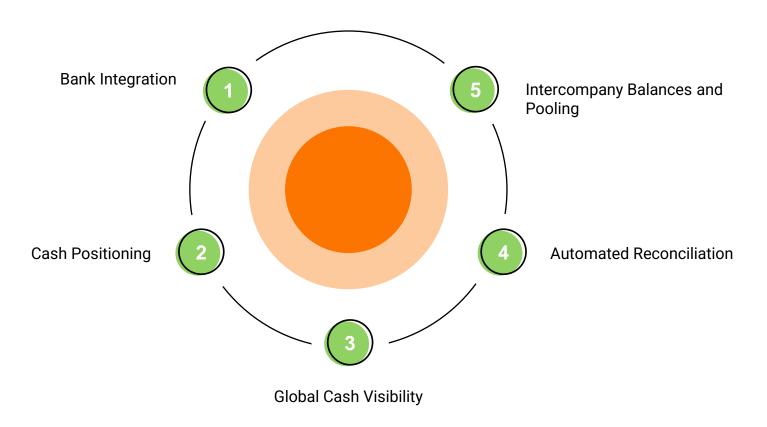

## **Cash Management - Next Version**

#### **Features**

Get seamless integration with banks using APIs and traditional FTP methodologies for global cash visibility

Gain a 360-degree view of accounts across multiple banks, regions, and currencies via bank relationships

Automatically categorize bank transactions into user-defined categories

#### **Features**

Automate current or previous day cash position to actual reconciliation for quick exception handling

See multiple cash positions by accounts, banks, entities, currencies, and more

Manage and track intercompany balances and notional pools