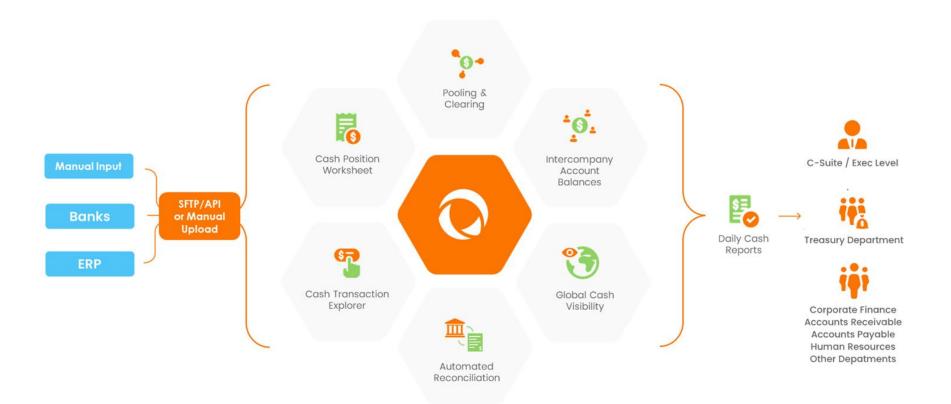

## **Cash Management - Next Version**

#### **Features**

Get seamless integration with banks using APIs and traditional FTP methodologies for global cash visibility

Gain a 360-degree view of accounts across multiple banks, regions, and currencies via bank relationships

Automatically categorize bank transactions into user-defined categories

#### **Features**

Automate current or previous day cash position to actual reconciliation for quick exception handling

See multiple cash positions by accounts, banks, entities, currencies, and more

Manage and track intercompany balances and notional pools