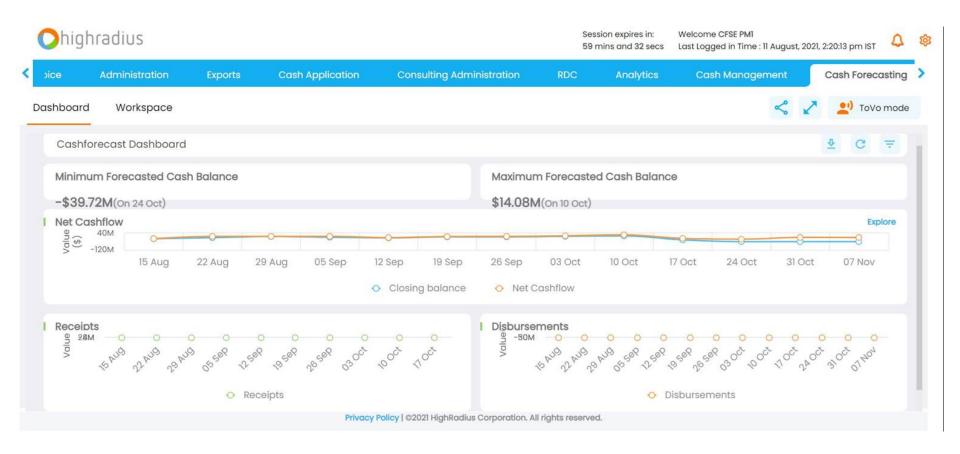

|
| Combination of specialized solutions | 10%                  | 12%                    | 10%                   | 13%                 |

In spite of this, most companies use Excel for Cash Forecasting, even when they have a TMS



# Treasury Portfolio

## Future of Treasury, Powered by AI





## **Challenges Addressed**



## Cash Forecasting- New Version (November)



### **Features**



Automatically gather input data and validate its quality



Choose between ready to use self serviceable and AI models



Build forecasts more smarter and faster using the cloud

### **Features**



Validate forecast accuracy using 'Forecasts vs Actuals' trends



Share business intelligence for every cash flow forecast



Collaborate better in the connected workspaces

#### **Product Screens**



## **Upcoming Releases In 2021**



Cash Management Cloud

Nov 2021 Oct 2021

## **Challenges Addressed**



## **Cash Management - Next Version**



#### **Features**



Get seamless integration with banks using APIs and traditional FTP methodologies for global cash visibility



Gain a 360-degree view of accounts across multiple banks, regions, and currencies via bank relationships



Automatically categorize bank transactions into user-defined categories

#### **Features**



Automate current or previous day cash position to actual reconciliation for quick exception handling



See multiple cash positions by accounts, banks, entities, currencies, and more



Manage and track intercompany balances and notional pools

## **Product Screens - Cash Position**

| Job         | Admi