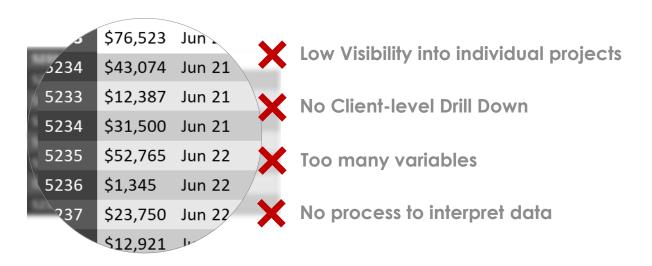

### Challenges With Traditional Cash Forecasting Process

**Multi-level Projects** 

Inaccurate Top-Down Approach means