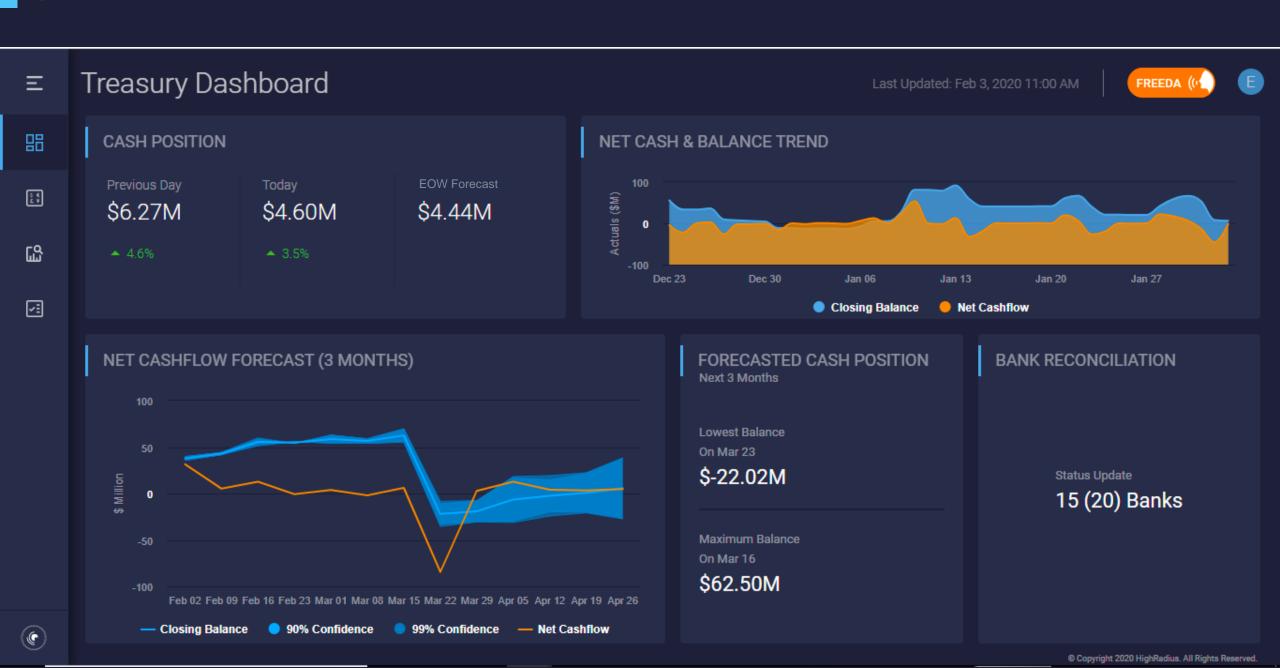

ccurate Top-Down Approach means







### Improved Process with Al-enabled Cash Forecasting





### Implementation Methodology



#### **Data Sciences**

Analysis of data;
Deep understanding
of current process;
Building of models



#### **User Acceptance Testing**

An opportunity to parallel new forecast against current process



#### **Production**

Adoption of new system into daily processes



### Results











### Challenges in Cash Management

Ohighradius



No consolidated view of cash positions

### **Desired Outcome**



- Increase visibility for better Cash Management
- Increase confidence in investment decision making
- Providing a one stop shop to gain a holistic view of cash flows



### **HNTB's Al-Enabled Treasury System**







### **Consolidated Dashboard View**











### **NEXT SESSIONS**



Founder's Keynote

The Future of Enterprise Finance Software

Sashi Narahari, Founder and CEO

09:35 AM EST | West Mezzanine Center

BREAK:
Visit The HighRadius Tech Stations

10:05 AM EST