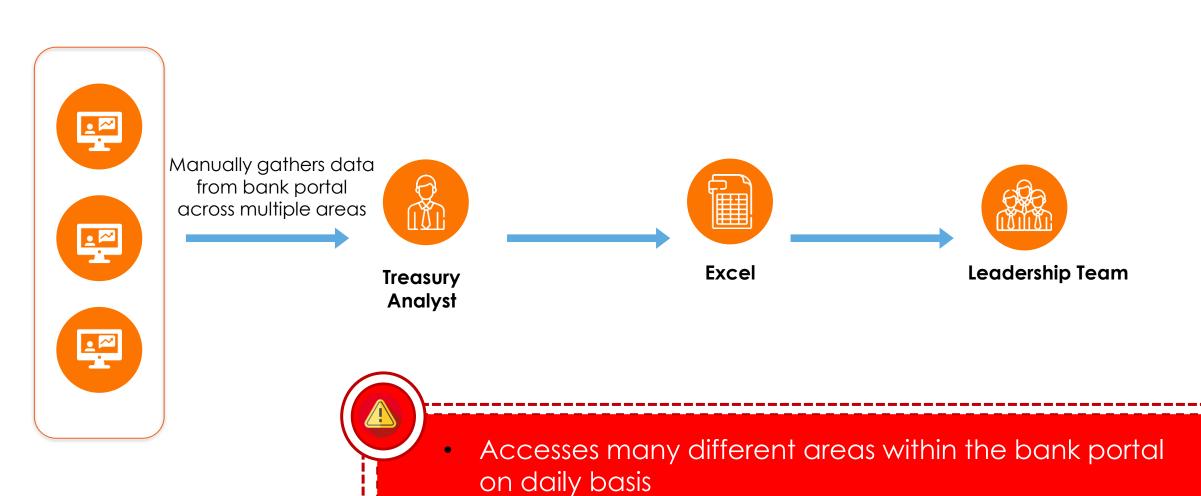

### Challenges With Traditional Cash Forecasting Process

**Multi-level Projects** 

Inaccurate Top-Down Approach means

### Challenges in Cash Management

Ohighradius

No consolidated view of cash positions