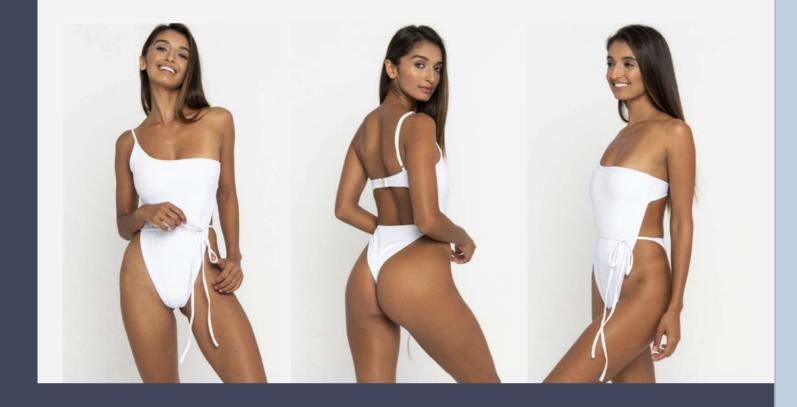

### ONE PIECE 611

A single shoulder one piece with adjustable straps, waist tie & clasp back

www.blacksmithint.com