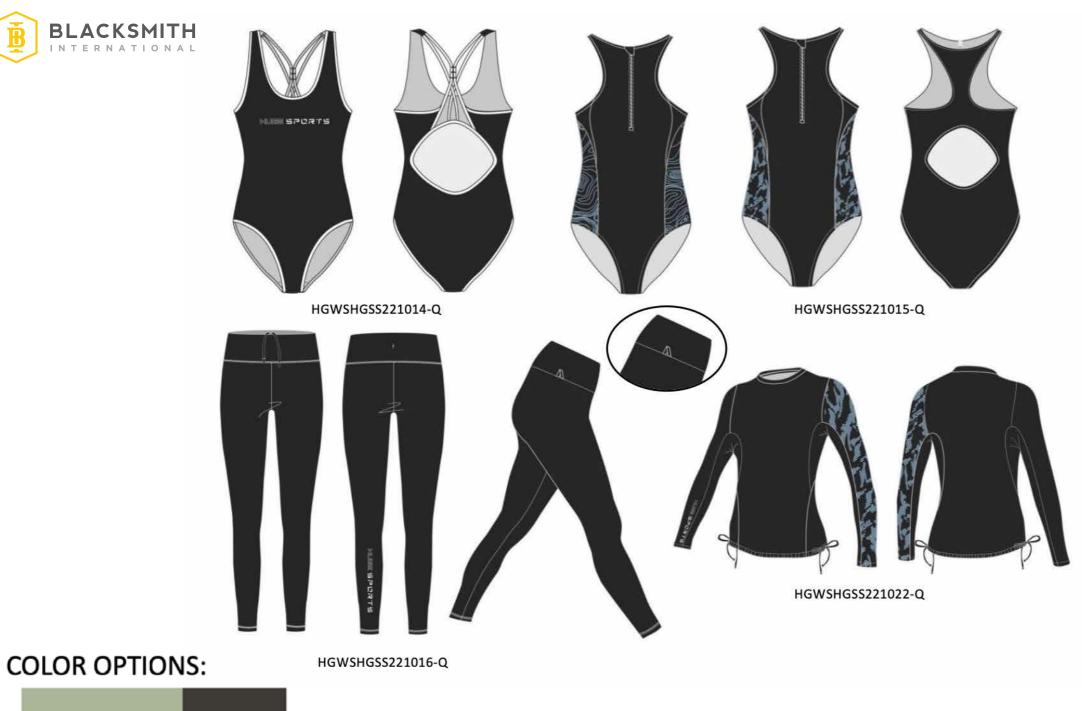

## PERFORMANCE SWIMWEAR CATALOG

www.blacksmithint.com

HGWSHGSS221017-D

HGWSHGSS221018-D

COLOR OPTIONS:

HGWSHGSS221019-D

HGWSHGSS221020-D

HGWSHGSS221021-D