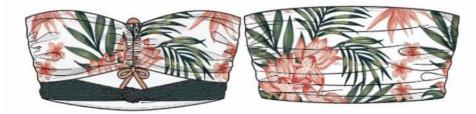

## WOMEN'S CATALOG

A classic bandeau top with plastic tortoise rings detail to front & metal clasp to back

#### BOTTOM 515

A cheeky bikini bottom with a plastic tortoise ring detail to each side

A classic bandeau top with plastic tortoise rings detail to front & metal clasp to back