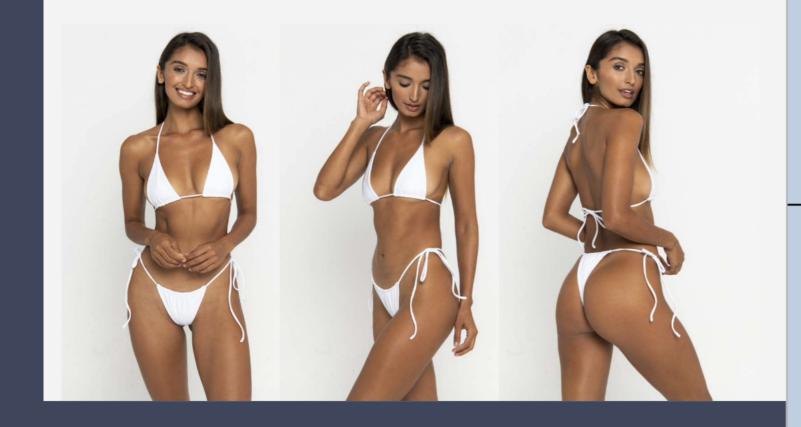

#### TOP 416 A square neck bandeau styled top with adjustable tie back & adjustable under bust for modest or minimal breast coverage

#### **BOTTOM 517**

A cheeky, triangle bikini bottom with adjustable side ties