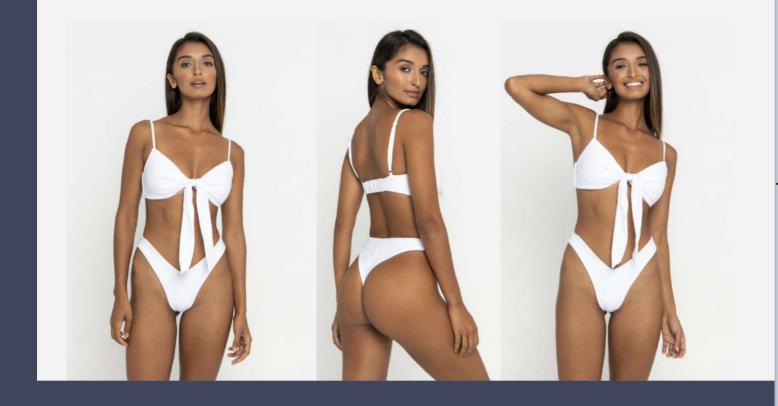

#### ONE PIECE 613

A cut out front detail one piece with 9-hook closure at the back, adjustable halter neck ties & cheeky coverage

A balconette wire bikini top with fixed push-up padding, adjustable shoulder ties & metal clasp closure at the back.