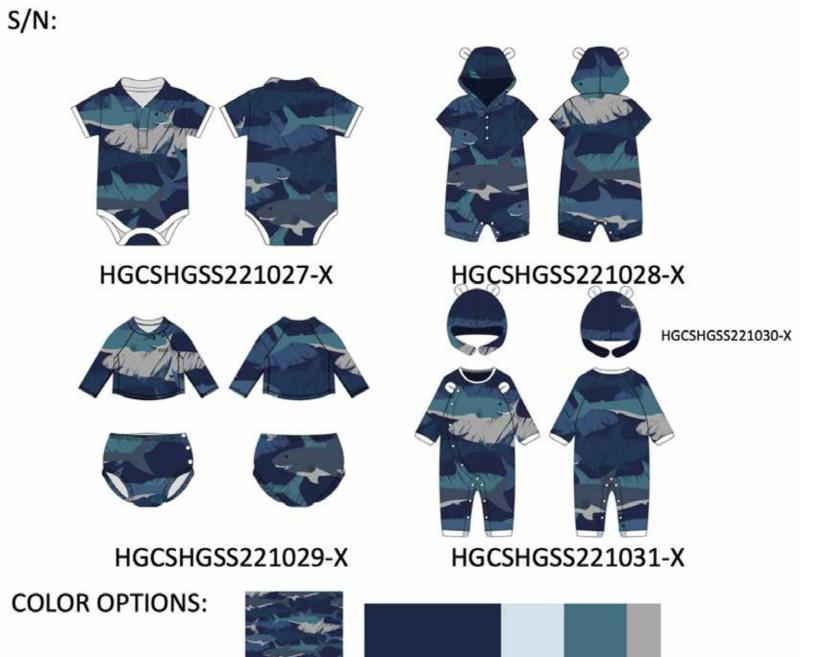

## CHILDREN'S CATALOG

a

COLOR OPTIONS:

HGCRHGSS221051-D

HGCRHGSS221050-D

HGCSHGSS221058-D

COLOR OPTIONS:

HGCSHGSS221049-D

HGCSHGSS221047-D

HGCRHGSS221054-D

HGCRHGSS221057-D

S/N: