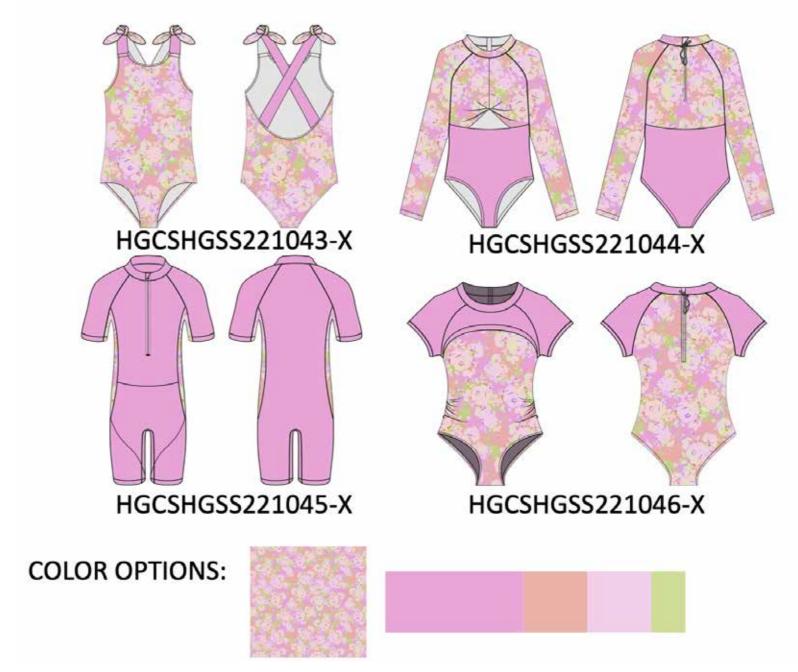

## CHILDREN'S CATALOG

a

COLOR OPTIONS:

HGCRHGSS221051-D

HGCRHGSS221050-D

HGCSHGSS221058-D

COLOR OPTIONS:

HGCSHGSS221049-D

HGCSHGSS221047-D

HGCRHGSS221054-D

HGCRHGSS221057-D

S/N: