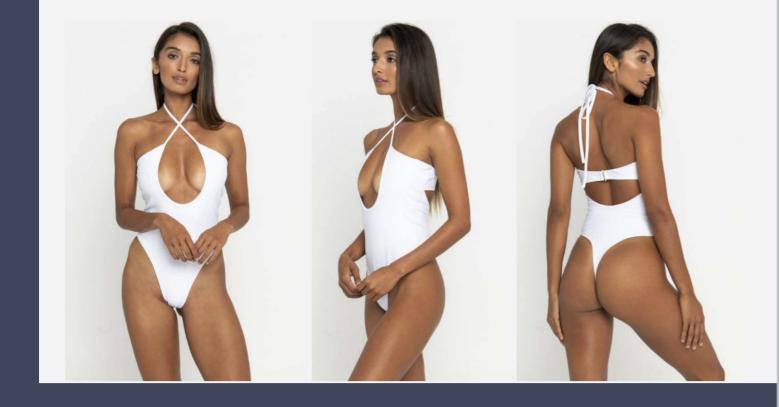

#### ONE PIECE 613

A cut out front detail one piece with 9-hook closure at the back, adjustable halter neck ties & cheeky coverage

A balconette wire bikini top with fixed push-up padding, adjustable shoulder ties & metal clasp closure at the back.