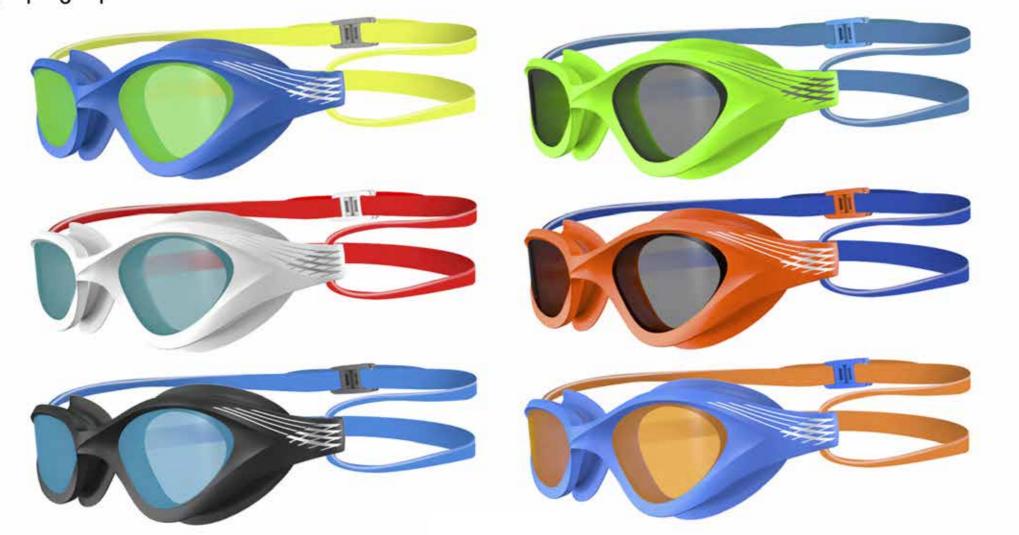

front & back bikini bottom with adjustable side ties





### ONE PIECE 611

A single shoulder one piece with adjustable straps, waist tie & clasp back

www.blacksmithint.com



## PERFORMANCE SWIMWEAR CATALOG

www.blacksmithint.com







HGWSHGSS221017-D



HGWSHGSS221018-D





COLOR OPTIONS:

HGWSHGSS221019-D





HGWSHGSS221020-D

HGWSHGSS221021-D

#### COLOR OPTIONS:

www.blacksmithint.com



## CHILDREN'S CATALOG



a















COLOR OPTIONS:











HGCRHGSS221051-D

HGCRHGSS221050-D







HGCSHGSS221058-D





COLOR OPTIONS:

HGCSHGSS221049-D

















HGCSHGSS221047-D



HGCRHGSS221054-D



HGCRHGSS221057-D







S/N:







#### **COLOR OPTIONS:**

PANTONE 12-5206 TPG 玻璃蓝

www.blacksmithint.com



## GOGGLES CATALOG



Picor

























Sway color







# WANT CUSTOM SWIMWEAR?

BLACKSMITH SPECIALIZES IN BRINGING CUSTOM PRODUCTS TO LIFE



## **PRODUCT EXPERT AT YOUR SERVICE**

Blacksmith product and manufacturing experts help you design, source materials, find a trustworthy factory, set quality standards, and manage the production of any custom product.

**Contact us** today for a free product + supply chain evaluation.

- kobe@blacksmithint.com
- 801-691-2120







### ABOUT BLACKSMITH INTERNATIONAL

FULL SERVICE PRODUCT DESIGN & MANUFACTURING

Blacksmith International is a full service product design and supply chain management firm. With over 20 years managing manufacturing and supply chains for top U.S. brands, Blacksmith International grants you access to a global network of 1,500+ trusted factories as well as a team of expert