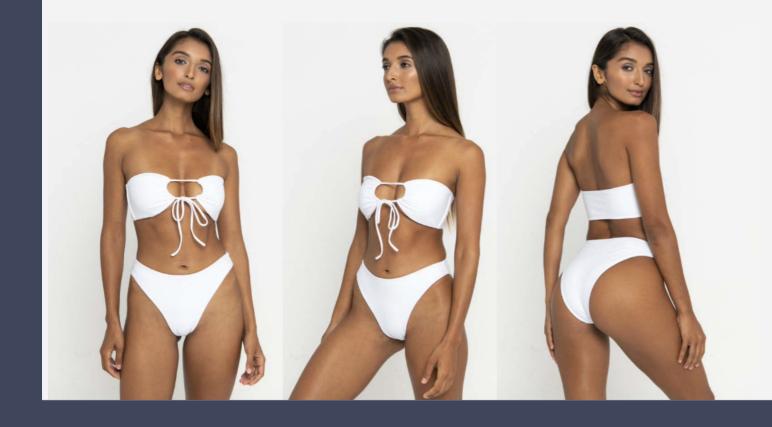

## WOMEN'S CATALOG

A classic bandeau top with plastic tortoise rings detail to front & metal clasp to back

#### BOTTOM 515

A cheeky bikini bottom with a plastic tortoise ring detail to each side

A classic bandeau top with plastic tortoise rings detail to front & metal clasp to back