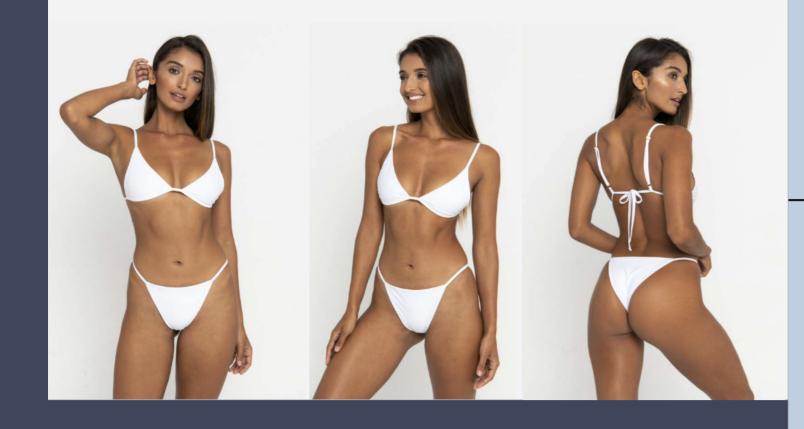

## WOMEN'S CATALOG

A classic bandeau top with plastic tortoise rings detail to front & metal clasp to back

#### BOTTOM 515

A cheeky bikini bottom with a plastic tortoise ring detail to each side

A classic bandeau top with plastic tortoise rings detail to front & metal clasp to back