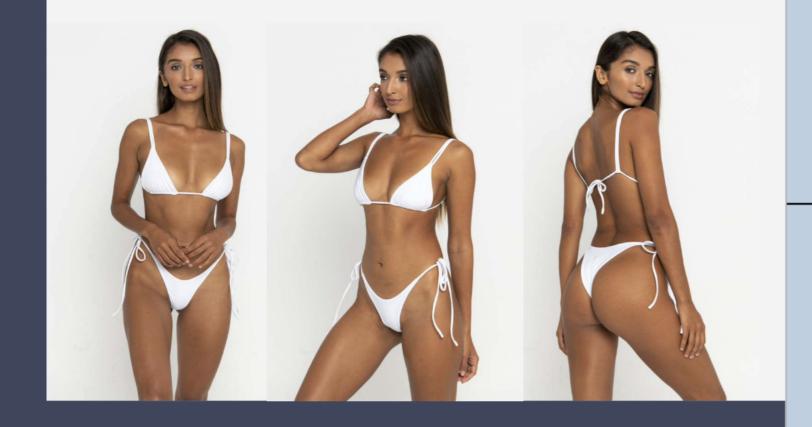

#### TOP 416 A square neck bandeau styled top with adjustable tie back & adjustable under bust for modest or minimal breast coverage

#### **BOTTOM 517**

A cheeky, triangle bikini bottom with adjustable side ties