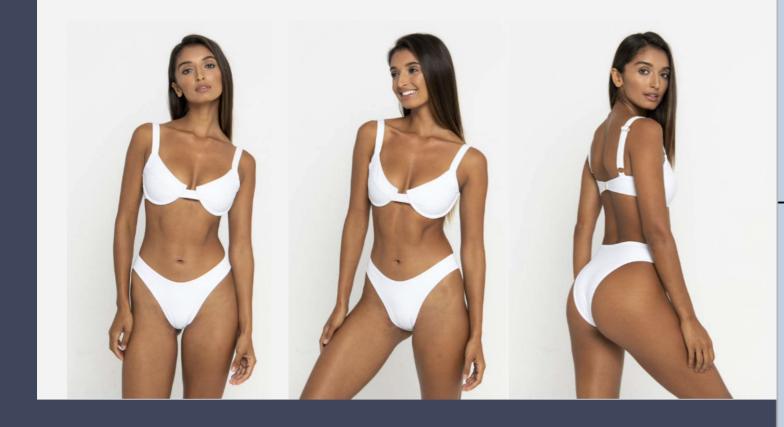

#### **BOTTOM 519**

A classic triangle bikini bottom with adjustable side ties & adjustable front and back for modest or minimal coverage

A balconette wire bikini top with thick adjustable straps & metal clasp closure at the back.

#### **BOTTOM 520**

A high waisted, medium coverage bikini bottom with cross over V detail at center front

A balconette wire bikini top with adjustable front tie straps & metal clasp closure at the back.