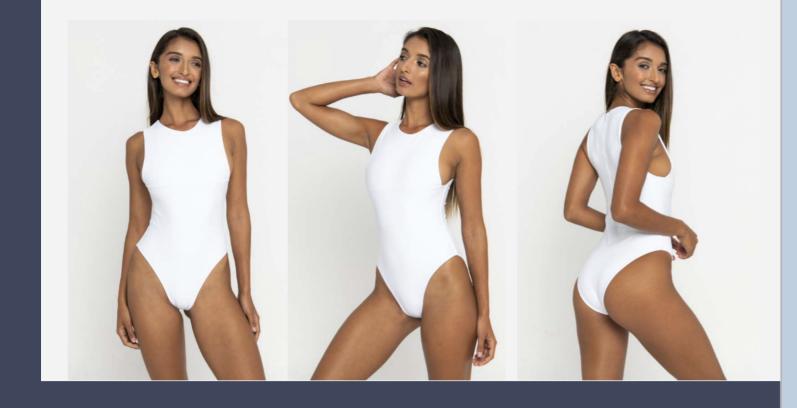

### ONE PIECE 616

Sleeveless front panel one piece with back zip

A bandeau styled bikini top with adjustable center front ties for modest or minimal breast coverage