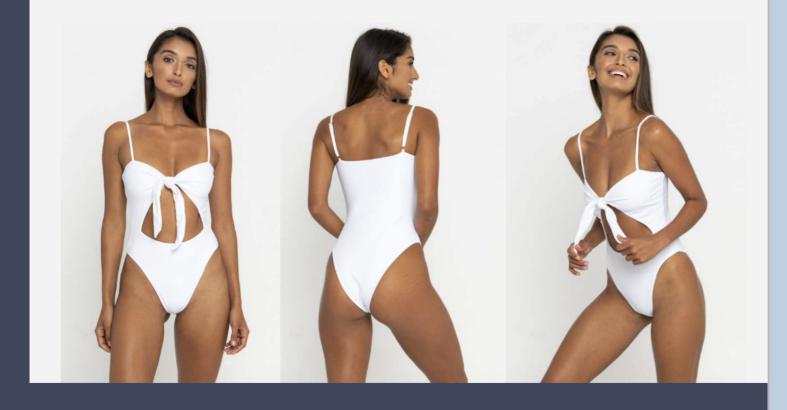

### ONE PIECE 612

A tie front one piece with adjustable straps and cut out front detail & medium coverage

www.blacksmithint.com