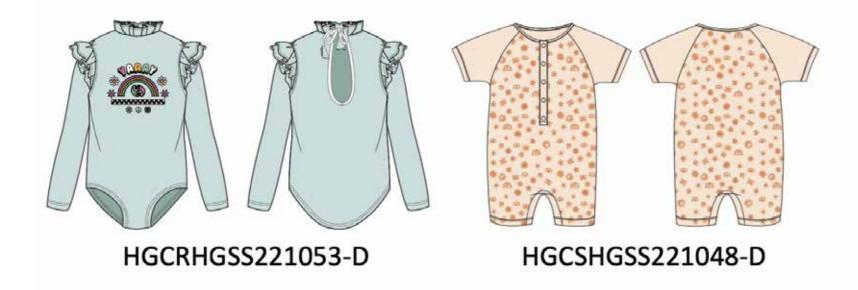

## CHILDREN'S CATALOG

a

COLOR OPTIONS:

HGCRHGSS221051-D

HGCRHGSS221050-D

HGCSHGSS221058-D

COLOR OPTIONS:

HGCSHGSS221049-D

HGCSHGSS221047-D

HGCRHGSS221054-D

HGCRHGSS221057-D

S/N: