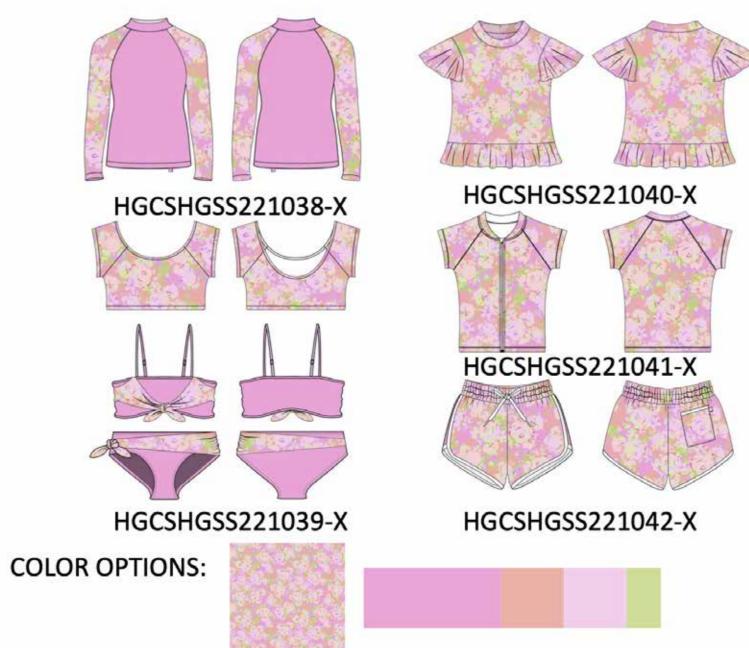

## CHILDREN'S CATALOG

a

COLOR OPTIONS:

HGCRHGSS221051-D

HGCRHGSS221050-D

HGCSHGSS221058-D

COLOR OPTIONS:

HGCSHGSS221049-D

HGCSHGSS221047-D

HGCRHGSS221054-D

HGCRHGSS221057-D

S/N: