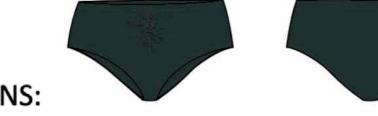

#### BOTTOM 516

A high waisted, medium coverage bikini bottom

A double strap triangle bikini top with adjustable back tie & adjustable under bust for modest or minimal breast coverage

#### **BOTTOM 517**

A cheeky, triangle bikini bottom with adjustable side ties