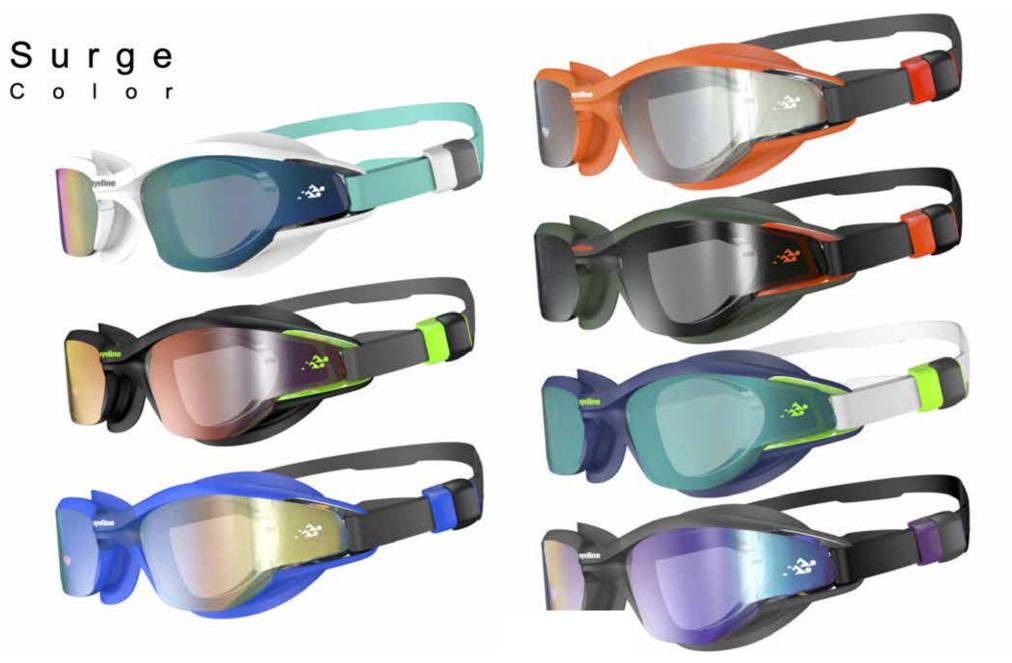

OTTOM 525

cheeky V cut front & back bikini bottom with adjustable side ties





### ONE PIECE 611

A single shoulder one piece with adjustable straps, waist tie & clasp back

www.blacksmithint.com



## PERFORMANCE SWIMWEAR CATALOG

www.blacksmithint.com







HGWSHGSS221017-D



HGWSHGSS221018-D





COLOR OPTIONS:

HGWSHGSS221019-D





HGWSHGSS221020-D

HGWSHGSS221021-D

#### COLOR OPTIONS:

www.blacksmithint.com



## CHILDREN'S CATALOG



a















COLOR OPTIONS:











HGCRHGSS221051-D

HGCRHGSS221050-D







HGCSHGSS221058-D





COLOR OPTIONS:

HGCSHGSS221049-D

















HGCSHGSS221047-D



HGCRHGSS221054-D



HGCRHGSS221057-D







S/N:







#### **COLOR OPTIONS:**

PANTONE 12-5206 TPG 玻璃蓝

www.blacksmithint.com



## GOGGLES CATALOG



Picor

























Sway color







# WANT CUSTOM SWIMWEAR?

BLACKSMITH SPECIALIZES IN BRINGING CUSTOM PRODUCTS TO LIFE



## **PRODUCT EXPERT AT YOUR SERVICE**

Blacksmith product and manufacturing experts help you design, source materials, find a trustworthy factory, set quality standards, and manage the production of any custom product.

**Contact us** today for a free product + supply chain evaluation.

- kobe@blacksmithint.com
- 801-691-2120







### ABOUT BLACKSMITH INTERNATIONAL

FULL SERVICE PRODUCT DESIGN & MANUFACTURING

Blacksmith International is a full service product design and supply chain management firm. With over 20 years managing manufacturing and supply chains for top U.S. brands, Blacksmith International grants you access to a global network of 1,500+ trusted factories as