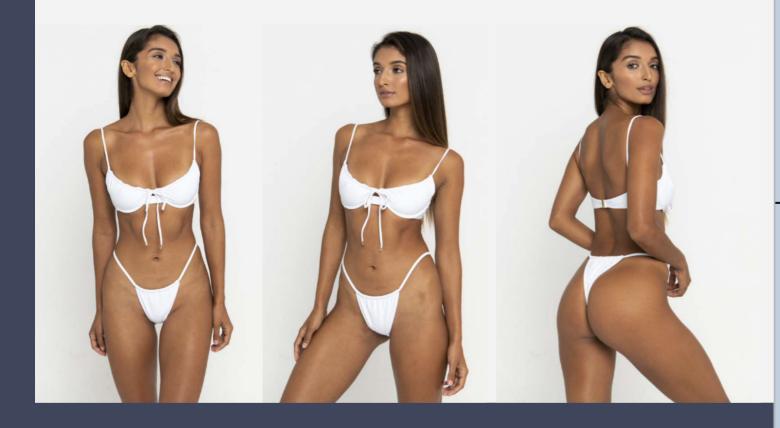

### ONE PIECE 616

Sleeveless front panel one piece with back zip

A bandeau styled bikini top with adjustable center front ties for modest or minimal breast coverage

#### **BOTTOM 521**

A high waisted, medium coverage bikini bottom with a more modest front coverage

A ruched triangle styled bikini top with tie front detail & adjustable straps tied at back