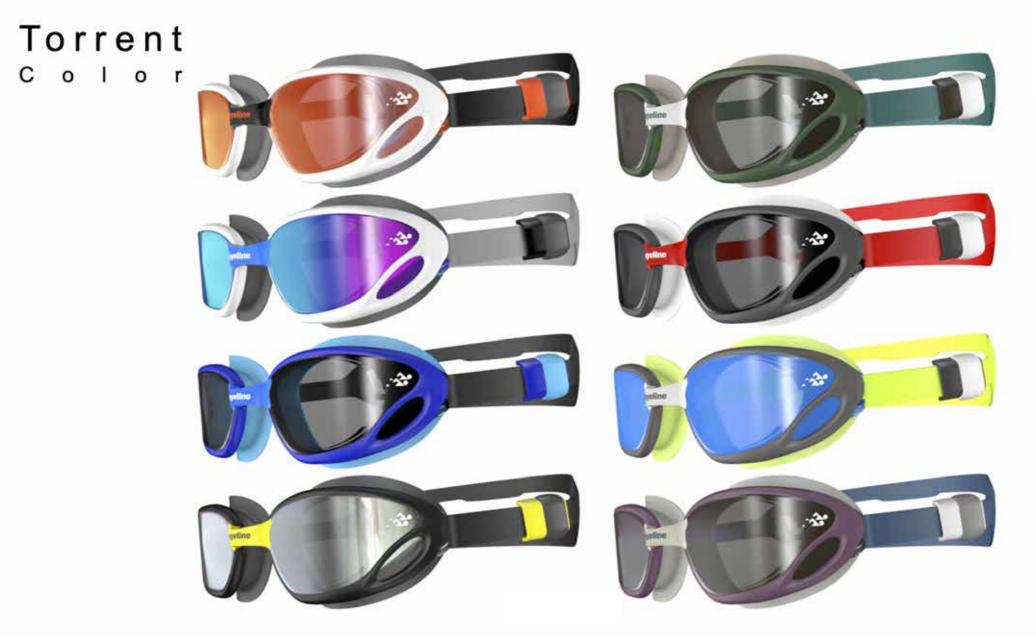

M 525

cheeky V cut front & back bikini bottom with adjustable side ties





### ONE PIECE 611

A single shoulder one piece with adjustable straps, waist tie & clasp back

www.blacksmithint.com



## PERFORMANCE SWIMWEAR CATALOG

www.blacksmithint.com







HGWSHGSS221017-D



HGWSHGSS221018-D





COLOR OPTIONS:

HGWSHGSS221019-D





HGWSHGSS221020-D

HGWSHGSS221021-D

#### COLOR OPTIONS:

www.blacksmithint.com



## CHILDREN'S CATALOG



a















COLOR OPTIONS:











HGCRHGSS221051-D

HGCRHGSS221050-D







HGCSHGSS221058-D





COLOR OPTIONS:

HGCSHGSS221049-D

















HGCSHGSS221047-D



HGCRHGSS221054-D



HGCRHGSS221057-D







S/N:







#### **COLOR OPTIONS:**

PANTONE 12-5206 TPG 玻璃蓝

www.blacksmithint.com



## GOGGLES CATALOG



Picor

























Sway color







# WANT CUSTOM SWIMWEAR?

BLACKSMITH SPECIALIZES IN BRINGING CUSTOM PRODUCTS TO LIFE



## **PRODUCT EXPERT AT YOUR SERVICE**

Blacksmith product and manufacturing experts help you design, source materials, find a trustworthy factory, set quality standards, and manage the production of any custom product.

**Contact us** today for a free product + supply chain evaluation.

- kobe@blacksmithint.com
- 801-691-2120







### ABOUT BLACKSMITH INTERNATIONAL

FULL SERVICE PRODUCT DESIGN & MANUFACTURING

Blacksmith International is a full service product design and supply chain management firm. With over 20 years managing manufacturing and supply chains for top U.S. brands, Blacksmith International grants you access to a global network of 1,500+ trusted factories as well