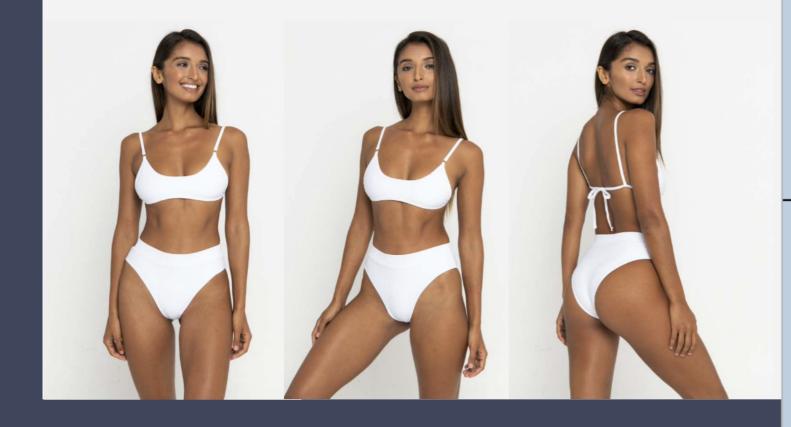

#### **BOTTOM 519**

A classic triangle bikini bottom with adjustable side ties & adjustable front and back for modest or minimal coverage

A balconette wire bikini top with thick adjustable straps & metal clasp closure at the back.

#### **BOTTOM 520**

A high waisted, medium coverage bikini bottom with cross over V detail at center front

A balconette wire bikini top with adjustable front tie straps & metal clasp closure at the back.