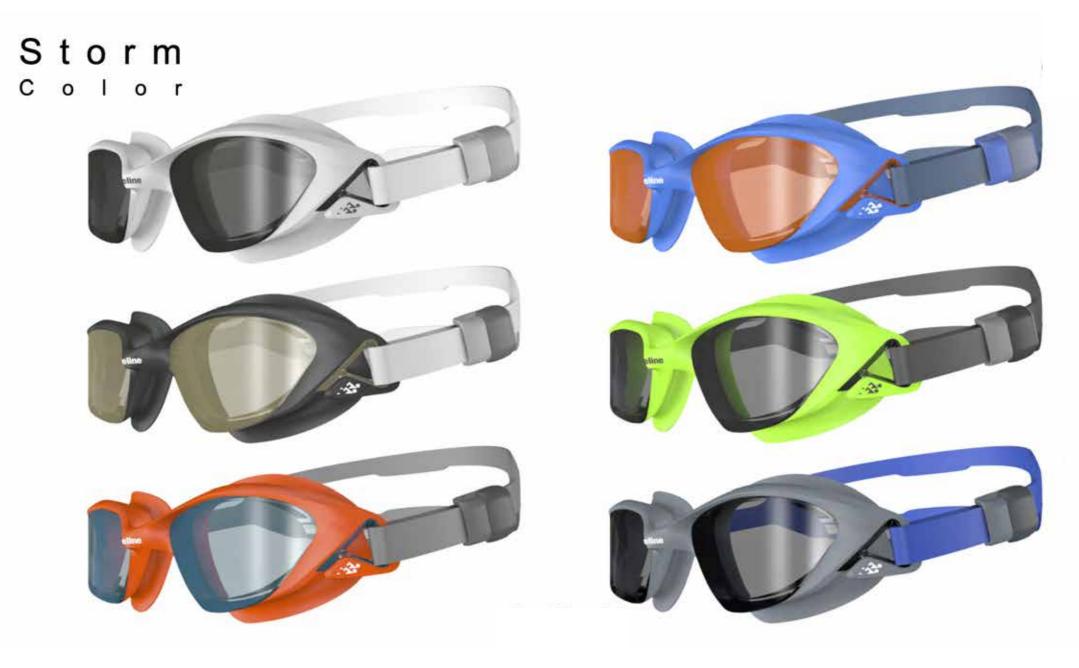

5

cheeky V cut front & back bikini bottom with adjustable side ties





### ONE PIECE 611

A single shoulder one piece with adjustable straps, waist tie & clasp back

www.blacksmithint.com



## PERFORMANCE SWIMWEAR CATALOG

www.blacksmithint.com







HGWSHGSS221017-D



HGWSHGSS221018-D





COLOR OPTIONS:

HGWSHGSS221019-D





HGWSHGSS221020-D

HGWSHGSS221021-D

#### COLOR OPTIONS:

www.blacksmithint.com



## CHILDREN'S CATALOG



a















COLOR OPTIONS:











HGCRHGSS221051-D

HGCRHGSS221050-D







HGCSHGSS221058-D





COLOR OPTIONS:

HGCSHGSS221049-D

















HGCSHGSS221047-D



HGCRHGSS221054-D



HGCRHGSS221057-D







S/N:







#### **COLOR OPTIONS:**

PANTONE 12-5206 TPG 玻璃蓝

www.blacksmithint.com



## GOGGLES CATALOG



Picor

























Sway color







# WANT CUSTOM SWIMWEAR?

BLACKSMITH SPECIALIZES IN BRINGING CUSTOM PRODUCTS TO LIFE



## **PRODUCT EXPERT AT YOUR SERVICE**

Blacksmith product and manufacturing experts help you design, source materials, find a trustworthy factory, set quality standards, and manage the production of any custom product.

**Contact us** today for a free product + supply chain evaluation.

- kobe@blacksmithint.com
- 801-691-2120







### ABOUT BLACKSMITH INTERNATIONAL

FULL SERVICE PRODUCT DESIGN & MANUFACTURING

Blacksmith International is a full service product design and supply chain management firm. With over 20 years managing manufacturing and supply chains for top U.S. brands, Blacksmith International grants you access to a global network of 1,500+ trusted factories as well as