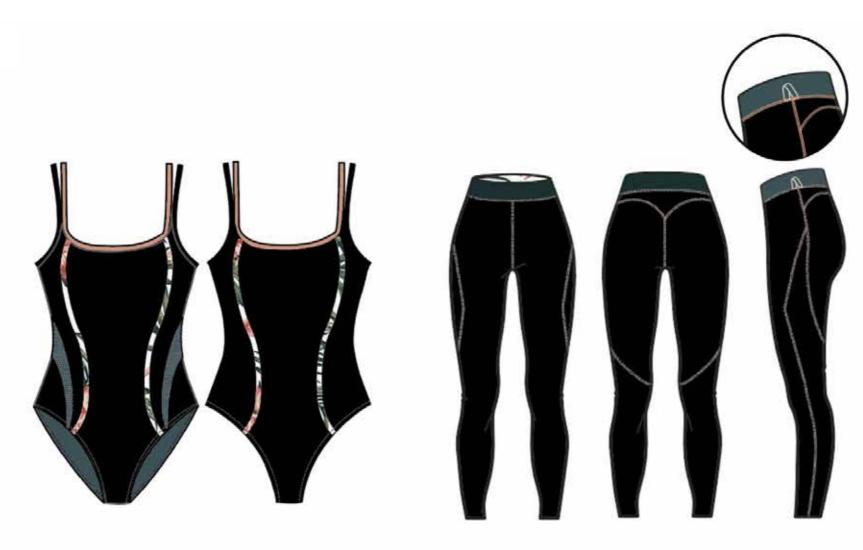

## PERFORMANCE SWIMWEAR CATALOG

www.blacksmithint.com

HGWSHGSS221017-D

HGWSHGSS221018-D

COLOR OPTIONS:

HGWSHGSS221019-D

HGWSHGSS221020-D

HGWSHGSS221021-D

#### COLOR OPTIONS:

www.blacksmithint.com