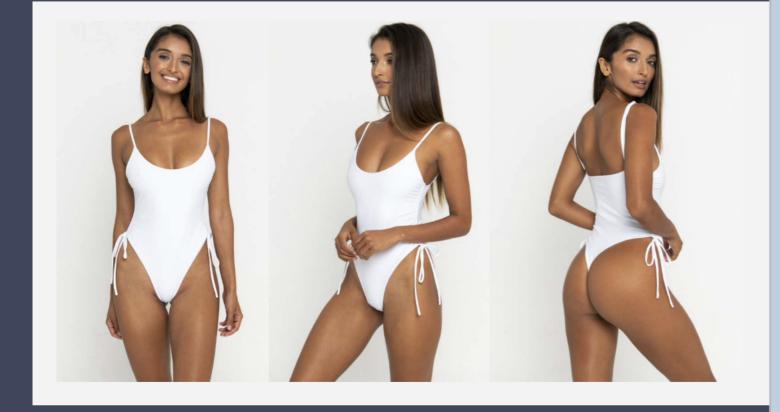

### ONE PIECE 615

A low front cut out one piece with double adjustable straps & medium coverage

www.blacksmithint.com