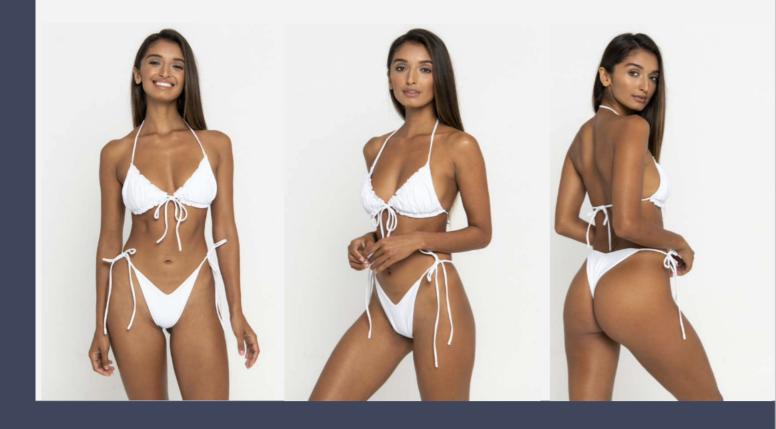

#### BOTTOM 516

A high waisted, medium coverage bikini bottom

A double strap triangle bikini top with adjustable back tie & adjustable under bust for modest or minimal breast coverage