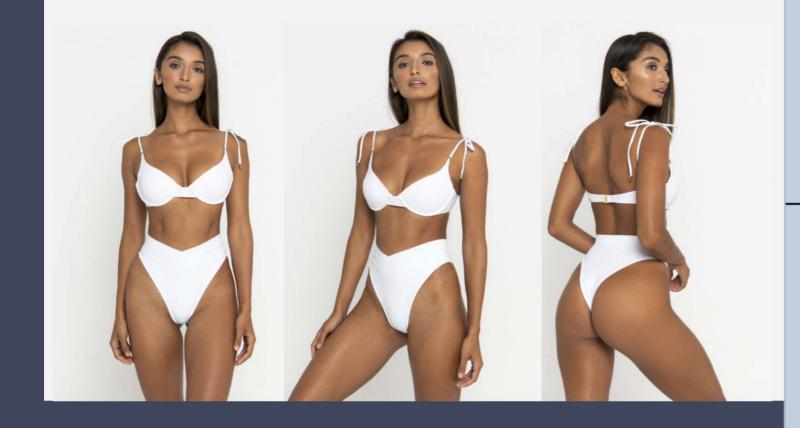

#### **BOTTOM 519**

A classic triangle bikini bottom with adjustable side ties & adjustable front and back for modest or minimal coverage

A balconette wire bikini top with thick adjustable straps & metal clasp closure at the back.

#### **BOTTOM 520**

A high waisted, medium coverage bikini bottom with cross over V detail at center front

A balconette wire bikini top with adjustable front tie straps & metal clasp closure at the back.