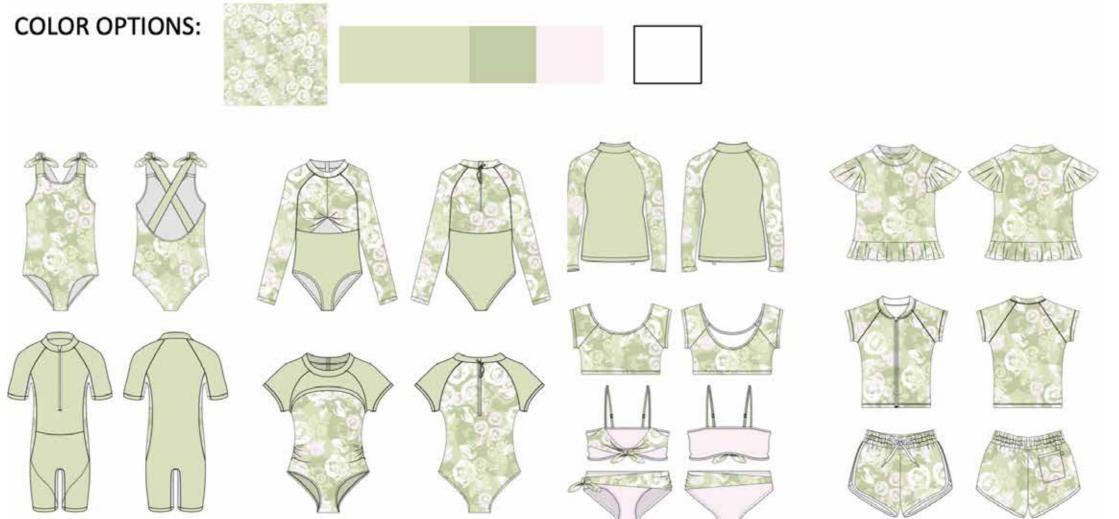

## CHILDREN'S CATALOG

a

COLOR OPTIONS:

HGCRHGSS221051-D

HGCRHGSS221050-D

HGCSHGSS221058-D

COLOR OPTIONS:

HGCSHGSS221049-D

HGCSHGSS221047-D

HGCRHGSS221054-D

HGCRHGSS221057-D

S/N: