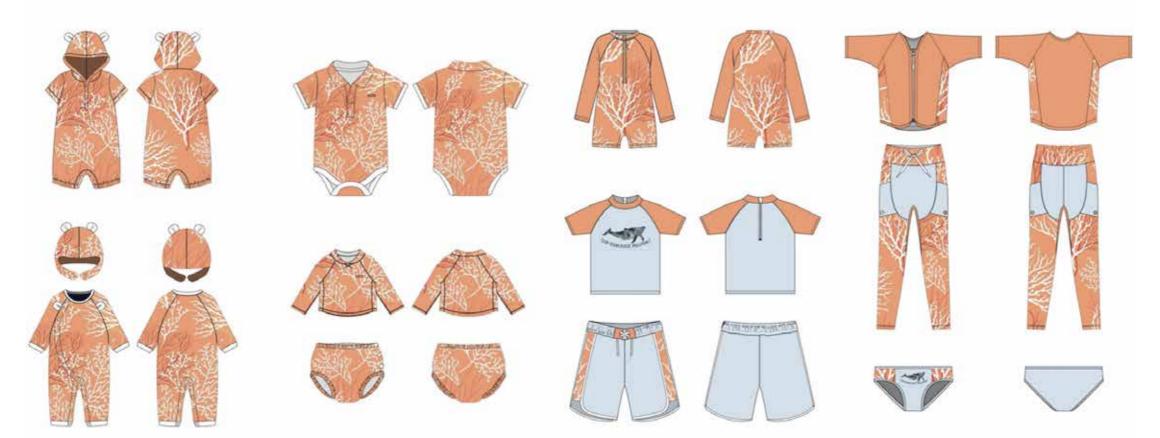

## CHILDREN'S CATALOG

a

COLOR OPTIONS:

HGCRHGSS221051-D

HGCRHGSS221050-D

HGCSHGSS221058-D

COLOR OPTIONS:

HGCSHGSS221049-D

HGCSHGSS221047-D

HGCRHGSS221054-D

HGCRHGSS221057-D

S/N:

#### **COLOR OPTIONS:**

PANTONE 12-5206 TPG 玻璃蓝

www.blacksmithint.com