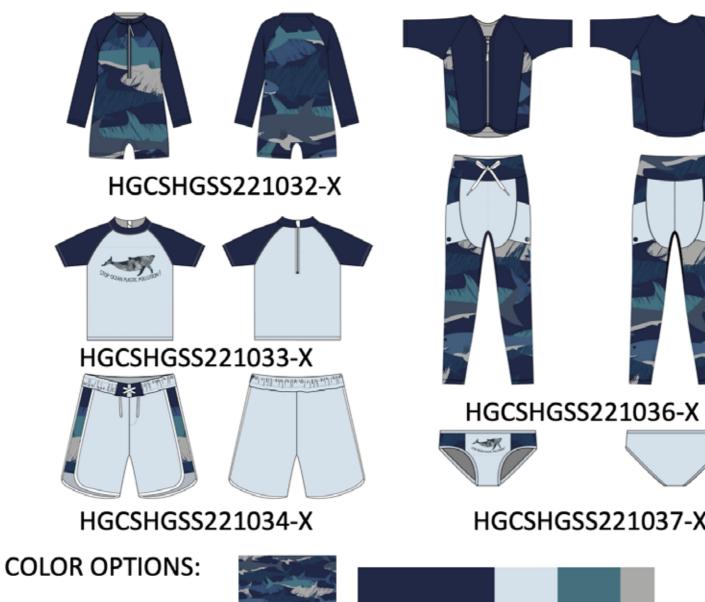

## CHILDREN'S CATALOG

a

COLOR OPTIONS:

HGCRHGSS221051-D

HGCRHGSS221050-D

HGCSHGSS221058-D

COLOR OPTIONS:

HGCSHGSS221049-D

HGCSHGSS221047-D

HGCRHGSS221054-D

HGCRHGSS221057-D

S/N:

#### **COLOR OPTIONS:**

PANTONE 12-5206 TPG 玻璃蓝

www.blacksmithint.com