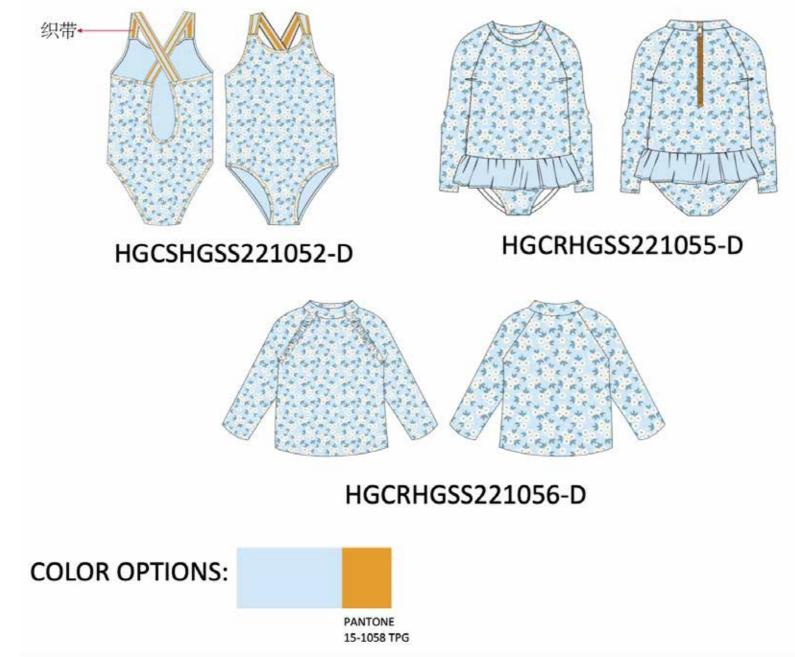

## CHILDREN'S CATALOG

a

COLOR OPTIONS:

HGCRHGSS221051-D

HGCRHGSS221050-D

HGCSHGSS221058-D

COLOR OPTIONS:

HGCSHGSS221049-D

HGCSHGSS221047-D

HGCRHGSS221054-D

HGCRHGSS221057-D

S/N:

#### **COLOR OPTIONS:**

PANTONE 12-5206 TPG 玻璃蓝

www.blacksmithint.com