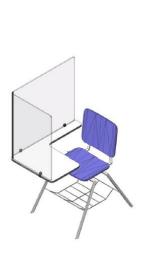

back to learning and teaching, and custom desk partitions are part of the solution! The number one priority is to keep our kids and teachers safe, but sometimes student numbers and room size make it hard to keeping everyone six feet apart. Our custom desk partitions can help solve this problem and create a safe "bubble" for safer learning.

applerock.com • 800.478.2324



# **CREATIVE PARTITIONS FOR SCHOOL**

#### **CREATIVE SCHOOL PARTITION FEATURES:**

- · Custom sizes and shapes available
- Made from sturdy clear acrylic material
- May also be used as a white board for collaborations
- Temporary clamps make it easy to take off later and not damage furniture
- Branding optional



## **Desk Partition for Students**

### Portable Partitions for Teachers / Front Office/ Cafeteria/ etc.









Trade Show Displays / Event Marketing / Branded Environments

Where Better Ideas Are Built®