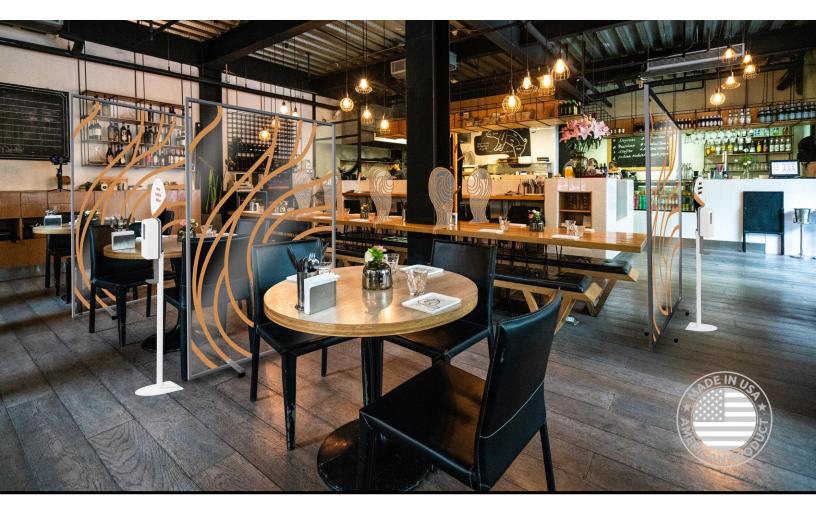

## **CREATIVE PARTITIONS FOR RESTAURANTS**

Add style and protection with our new creative partitions and let your patrons enjoy their experience without worries.

Under new expectations and guidelines you are probably looking for ways to provide protection in your restaurant without jeopardizing the look. We can help by creating affordable, creative clear partitions that will look like they have always been there. Have fun and be imaginative with the design so that these new additions match the style and attitude of your restaurant!

### **CREATIVE PARTITIONS FEATURES:**

- Custom sizes and shapes available
- Made from sturdy clear acrylic material
- Add branding or creative patterns for thoughtful design
- Permanent, temporary or mobile options:
  - Float mount to check-in desk and bar area
  - Floor standing partitions between tables or suspend them from ceiling
  - Mobile partitions on casters for flexibility