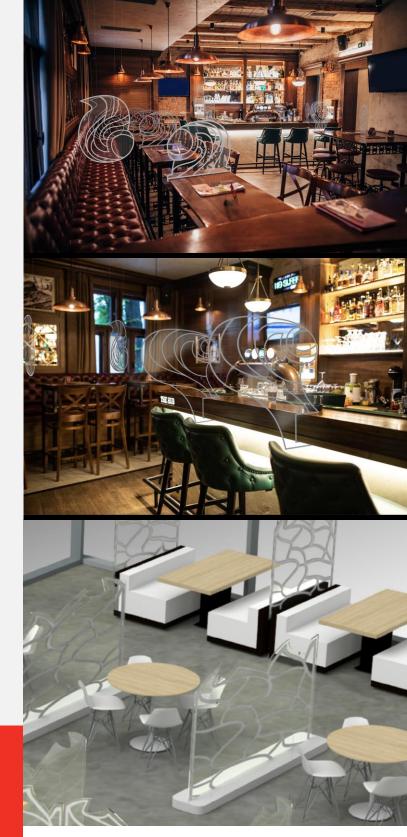

## **CREATIVE PARTITIONS FOR YOUR RESTAURANT**

### **CREATIVE PARTITIONS FEATURES:**

- Custom sizes and shapes available
- Made from sturdy clear acrylic material
- Add branding or creative patterns for thoughtful design
- Permanent, temporary or mobile options:
  - Float mount to check-in desk and bar area
  - Floor standing partitions between tables or suspend them from ceiling
  - Mobile partitions on casters for flexibility

### OTHER OPTIONS AVAILABLE:

- Solid graphic panels vs. clear acrylic
- Fabric graphic Panels

applerock.com

🖸 f 🎔 in ዎ ۷

800.478.2324

- · Slat wall panels to hold hooks or shelves
- · Frames with wire management, if needed