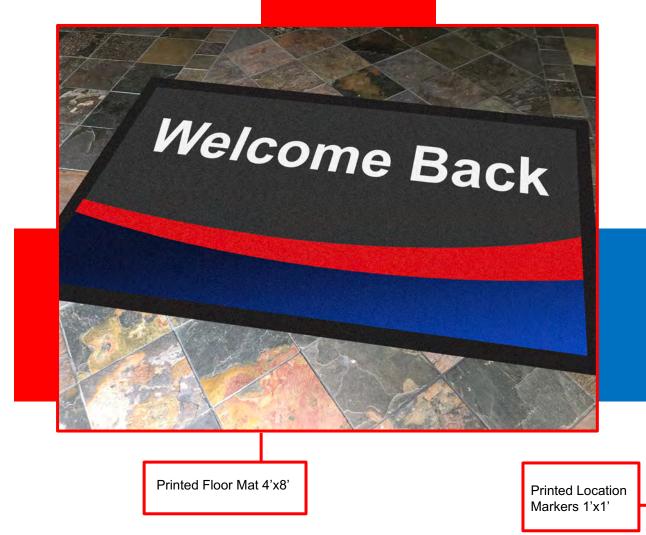

Printed Wall Graphic 24"x30" w/Stand-offs

Printed Floor Graphic 36"x25"

Door Etched Vinyl Messaging 24"x64"h

Hand Sanitizing Stand w/Dispensing Unit – Front Graphic Only

Printed window cling graphic 16"w x 20"h