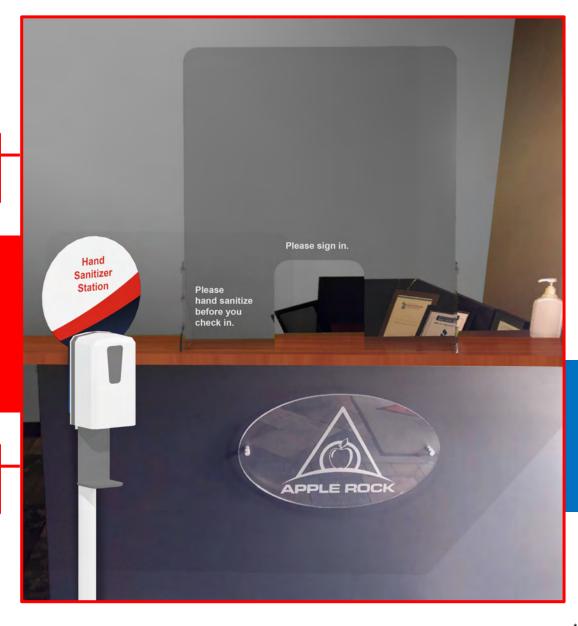

Fabric Wall Welcome

Graphic 10'x8'

Safety Guard w/text 36"w x 40"h

Hand Sanitizing Stand w/Dispensing Unit

Dimensional Graphics 3' dia. Printed Acrylic 3'w x 2'h w/Stand-Offs

Hand Sanitizing Stand w/Dispensing Unit

Printed Wall Graphic 24"x30" w/Stand-offs

Printed Floor Graphic 36"x25"

Door Etched Vinyl Messaging 24"x64"h

Hand Sanitizing Stand w/Dispensing Unit – Front Graphic Only

Printed window cling graphic 16"w x 20"h