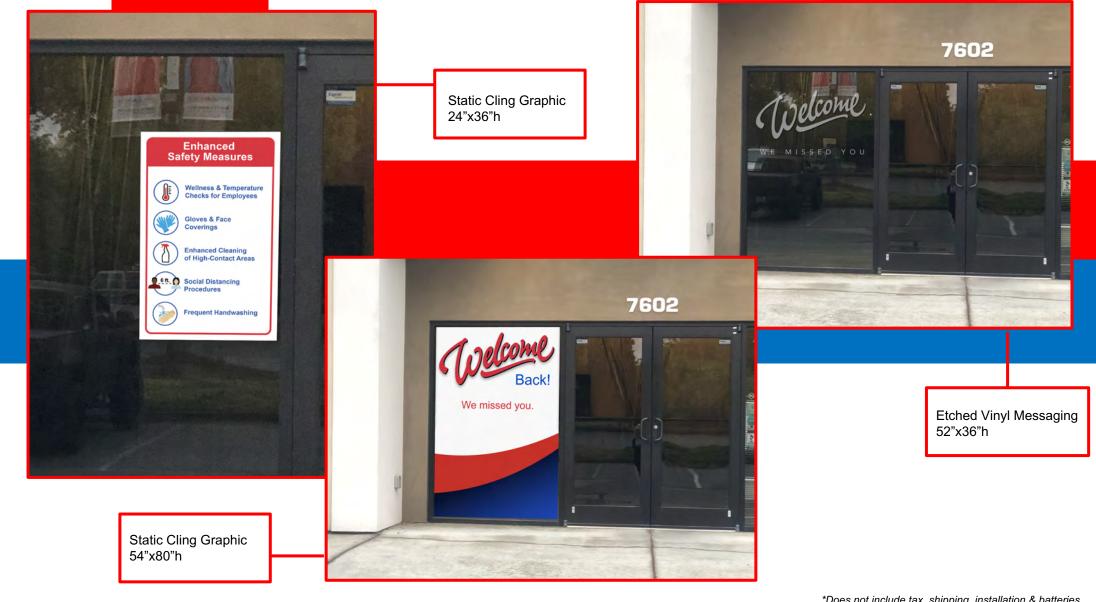

Printed Wall Graphic 24"x30" w/Stand-offs

Printed Floor Graphic 36"x25"

Door Etched Vinyl Messaging 24"x64"h

Hand Sanitizing Stand w/Dispensing Unit – Front Graphic Only

Printed window cling graphic 16"w x 20"h