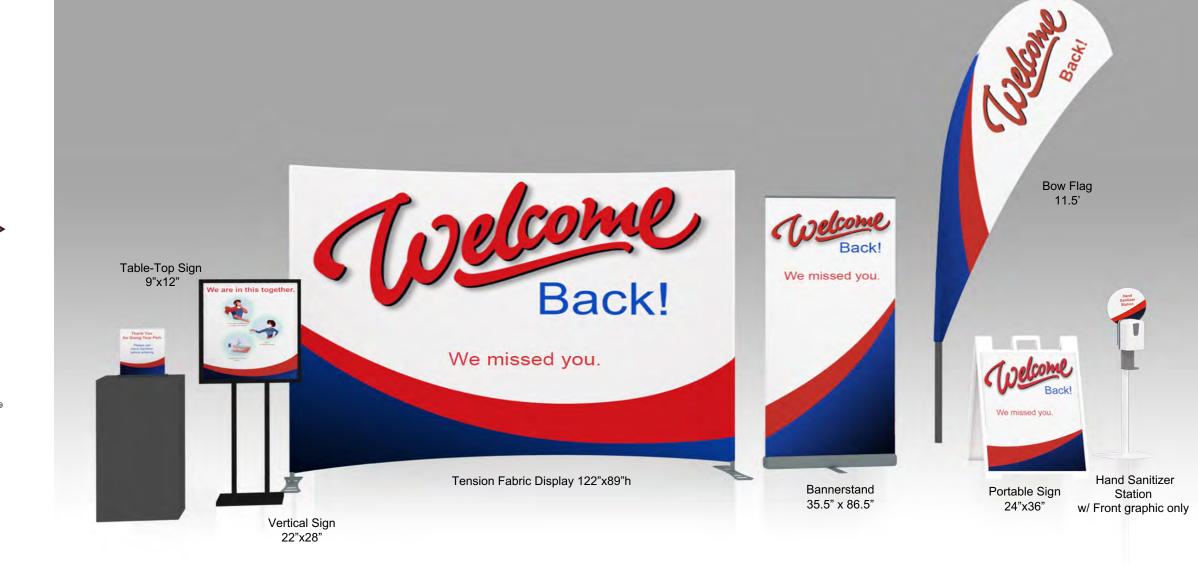

Fabric Wall Welcome

Graphic 10'x8'

Safety Guard w/text 36"w x 40"h

Hand Sanitizing Stand w/Dispensing Unit

Dimensional Graphics 3' dia. Printed Acrylic 3'w x 2'h w/Stand-Offs

Hand Sanitizing Stand w/Dispensing Unit