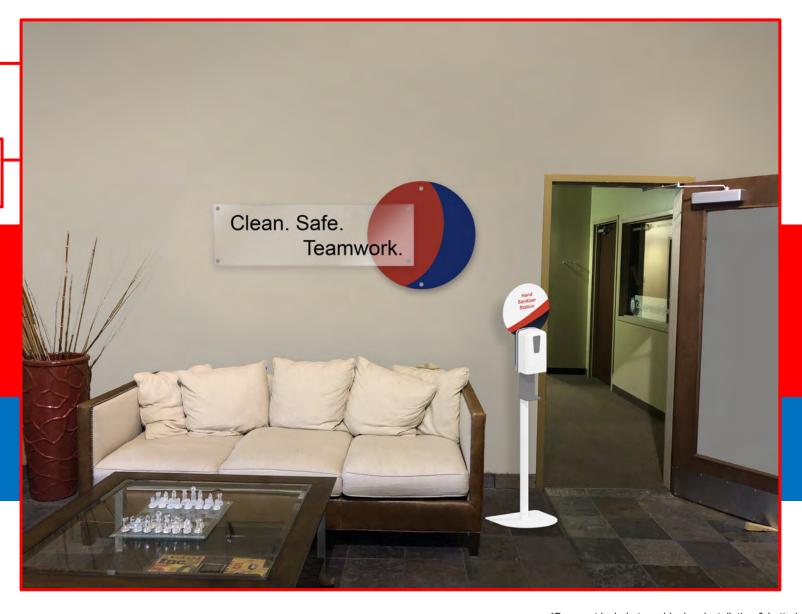

Printed Wall Graphic 24"x30" w/Stand-offs

Printed Floor Graphic 36"x25"

Door Etched Vinyl Messaging 24"x64"h

Hand Sanitizing Stand w/Dispensing Unit – Front Graphic Only

Printed window cling graphic 16"w x 20"h