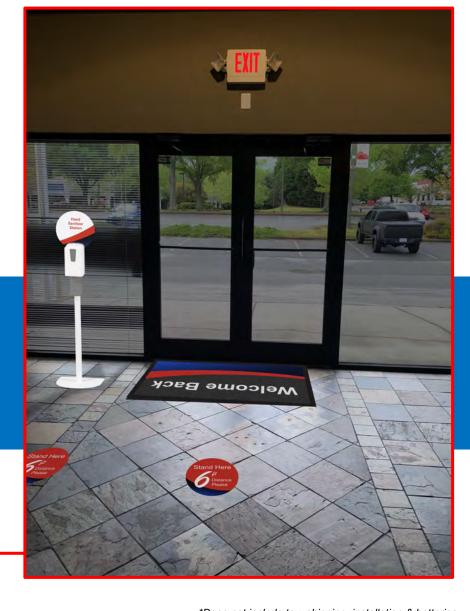

Outdoor Bow Flags 11.5'h

Portable, Inflatable Tent for Welcoming Back Employees. 13'x13'x9'h shown

Outdoor Pole Banner Graphics 28.38"x68.5"h

\*Does not include tax, shipping, installation & batteries

Design: CZ/JH Date: 06/19/2020