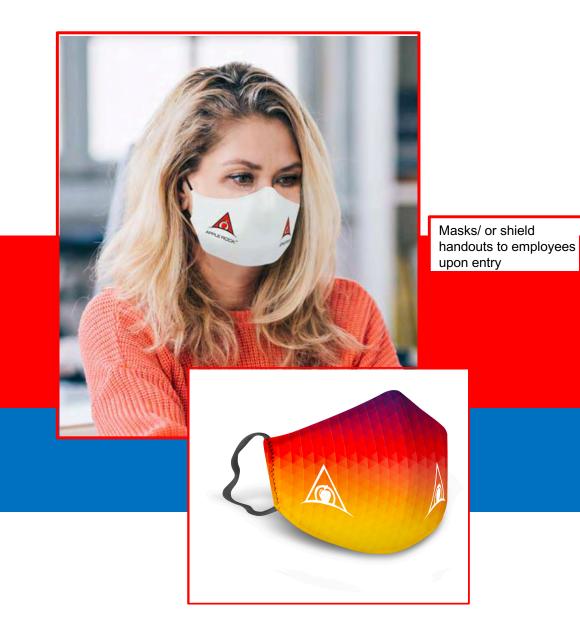

Fabric Wall Welcome

Graphic 10'x8'

Safety Guard w/text 36"w x 40"h

Hand Sanitizing Stand w/Dispensing Unit

Dimensional Graphics 3' dia. Printed Acrylic 3'w x 2'h w/Stand-Offs

Hand Sanitizing Stand w/Dispensing Unit