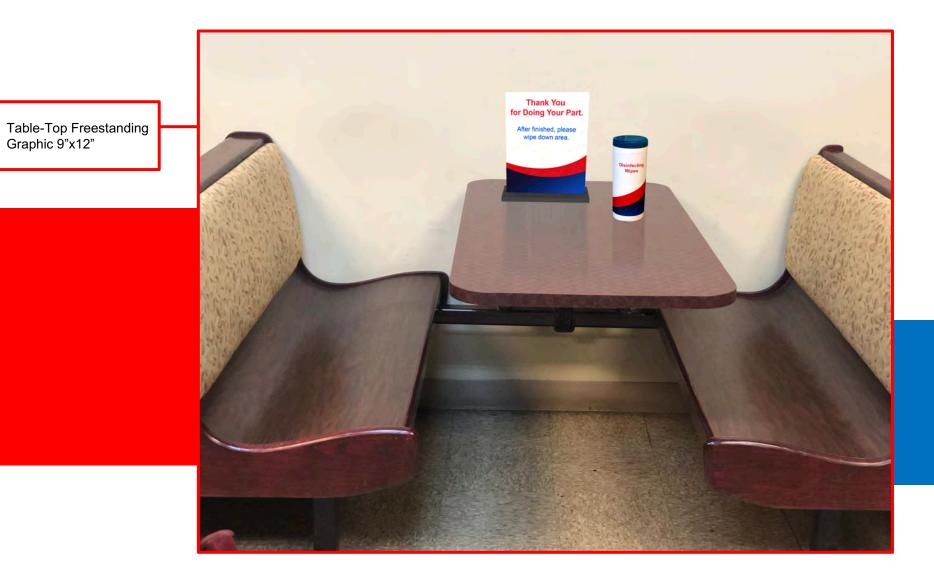

Printed Wall Graphic 24"x30" w/Stand-offs

Printed Floor Graphic 36"x25"

Door Etched Vinyl Messaging 24"x64"h

Hand Sanitizing Stand w/Dispensing Unit – Front Graphic Only

Printed window cling graphic 16"w x 20"h

Hand Sanitizing Stand w/ Dispensing Unit – Front Graphic Only

Printed graphic 16"w x 20"h

14" x 24" Graphic

8" x 16" Vinyl Decal

24" x 24" Graphic

Vinyl Wall Graphics -Inspirational 72"w x 16"h If everyone is moving forward together, then **Success takes care of itself.**-Henry Ford