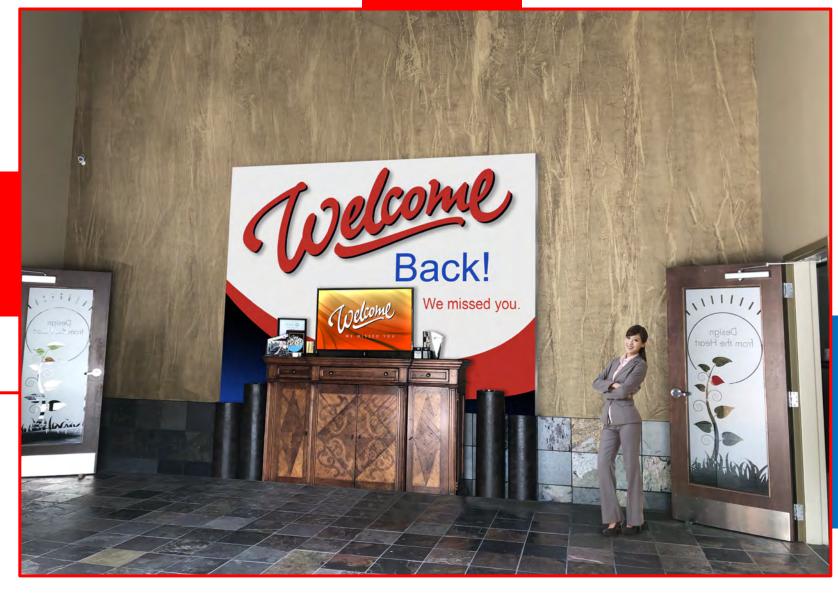

Fabric Wall Welcome

Graphic 10'x8'

Safety Guard w/text 36"w x 40"h

Hand Sanitizing Stand w/Dispensing Unit

Dimensional Graphics 3' dia. Printed Acrylic 3'w x 2'h w/Stand-Offs

Hand Sanitizing Stand w/Dispensing Unit