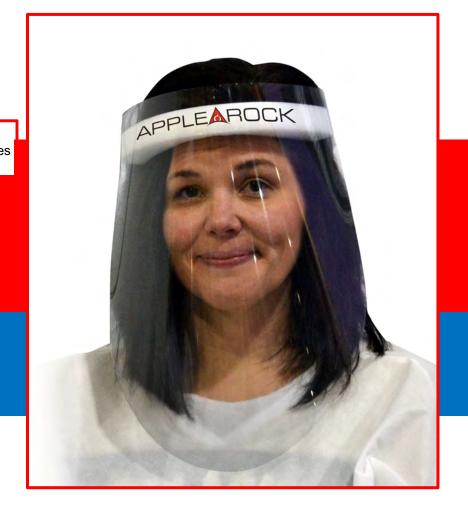

Fabric Wall Welcome

Graphic 10'x8'

Safety Guard w/text 36"w x 40"h

Hand Sanitizing Stand w/Dispensing Unit

Dimensional Graphics 3' dia. Printed Acrylic 3'w x 2'h w/Stand-Offs

Hand Sanitizing Stand w/Dispensing Unit