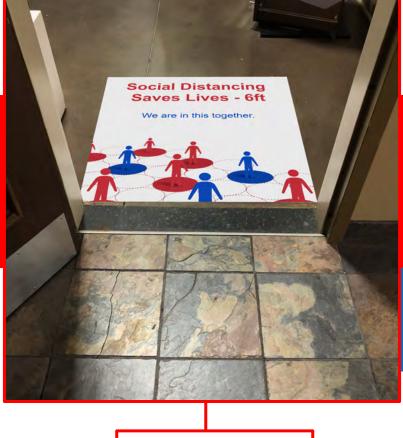

Printed Wall Graphic 24"x30" w/Stand-offs

Printed Floor Graphic 36"x25"

Door Etched Vinyl Messaging 24"x64"h

Hand Sanitizing Stand w/Dispensing Unit – Front Graphic Only

Printed window cling graphic 16"w x 20"h