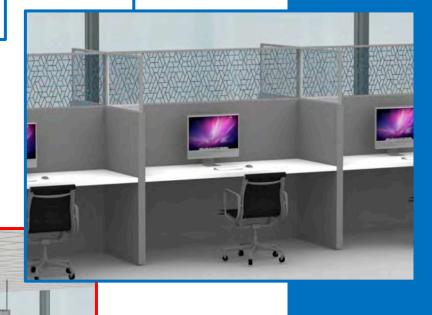

\*Does not include tax, shipping, installation & batteries

Design: CZ/JH Date: 06/19/2020

Partition Wall Top Additions 92"w x 20"h, 34"w x 20"h (Size may vary as needed)

Partition Screens Floor-Supported 48"w x 96"h (Each panel)

Partition Screens Suspended 48"w x 84"h (Each panel) PLEASE REQUEST DESIGN QUOTE FOR PRICING

\*Does not include tax, shipping, installation & batteries

Welcome Back

2020-80475

© 2019 Apple Rock Displays. All ideas, concepts, artwork, or images contained within this document are the exclusive property of Apple Rock Displays. No duplication of any material contained in this document is allowed without written permission from Apple Rock Displays. Conceptual structure /elements subject to change with engineering & build.