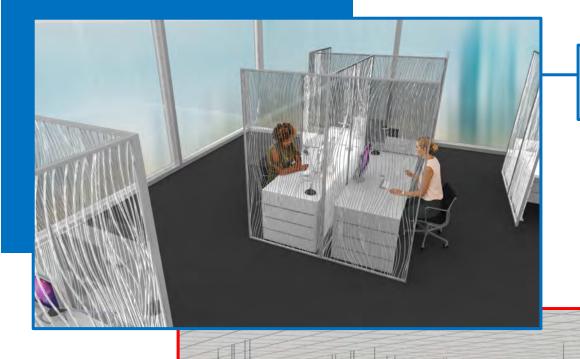

\*Does not include tax, shipping, installation & batteries

Design: CZ/JH Date: 06/19/2020

Partition Wall Top Additions 92"w x 20"h, 34"w x 20"h (Size may vary as needed)

Partition Screens Floor-Supported 48"w x 96"h (Each panel)

Partition Screens Suspended 48"w x 84"h (Each panel) PLEASE REQUEST DESIGN QUOTE FOR PRICING

\*Does not include tax, shipping, installation & batteries

Welcome Back

2020-80475

© 2019 Apple Rock Displays. All ideas, concepts, artwork, or images contained within this document are the exclusive property of Apple Rock Displays. No duplication of any material contained in this document is allowed without written permission from Apple Rock Displays. Conceptual structure /elements subject to change with engineering & build.