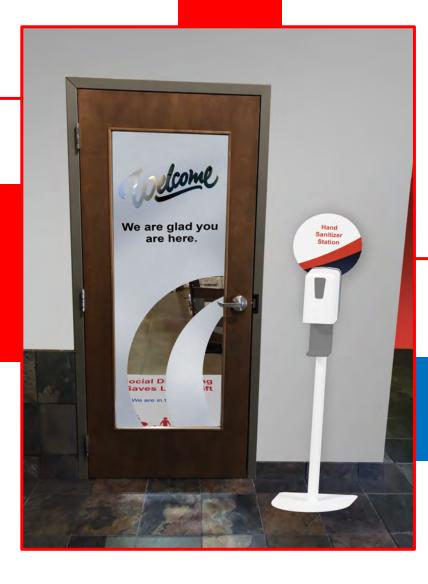

Fabric Wall Welcome

Graphic 10'x8'

Safety Guard w/text 36"w x 40"h

Hand Sanitizing Stand w/Dispensing Unit

Dimensional Graphics 3' dia. Printed Acrylic 3'w x 2'h w/Stand-Offs

Hand Sanitizing Stand w/Dispensing Unit

Printed Wall Graphic 24"x30" w/Stand-offs

Printed Floor Graphic 36"x25"

Door Etched Vinyl Messaging 24"x64"h

Hand Sanitizing Stand w/Dispensing Unit – Front Graphic Only

Printed window cling graphic 16"w x 20"h