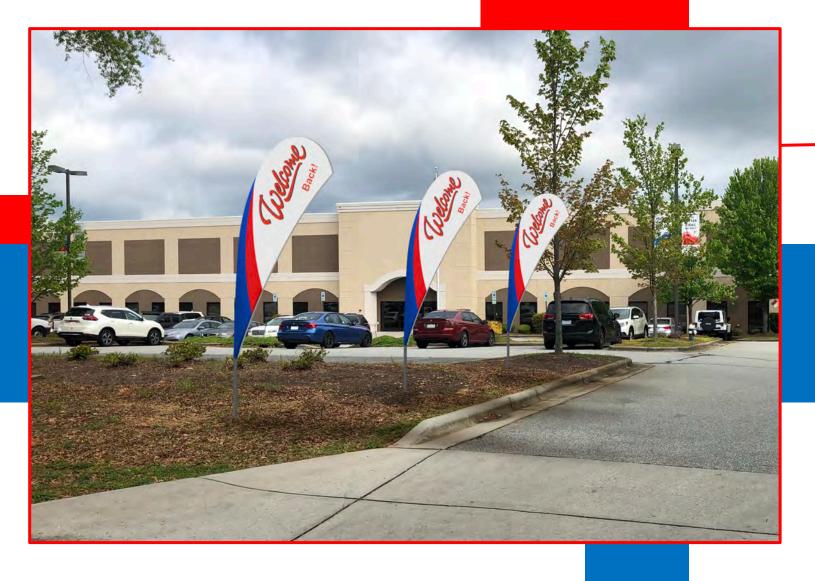

Outdoor Bow Flags 11.5'h

Portable, Inflatable Tent for Welcoming Back Employees. 13'x13'x9'h shown

Outdoor Pole Banner Graphics 28.38"x68.5"h

\*Does not include tax, shipping, installation & batteries

Design: CZ/JH Date: 06/19/2020