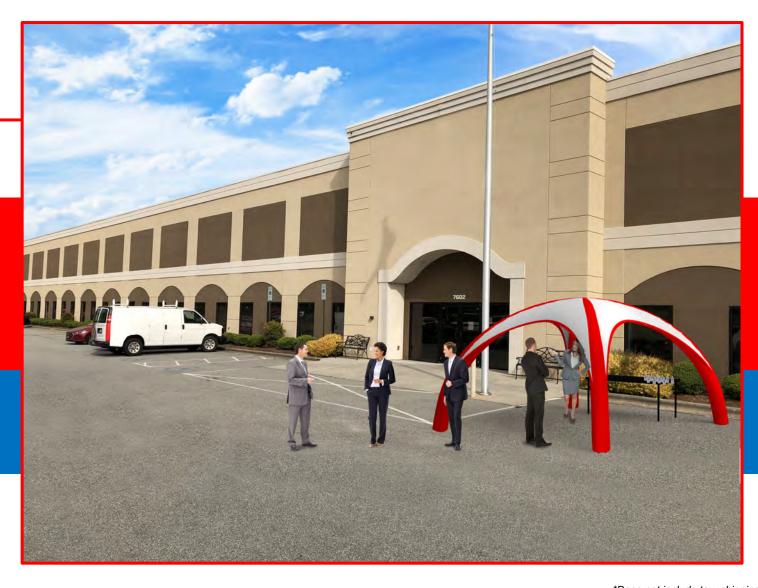

Outdoor Bow Flags 11.5'h

Portable, Inflatable Tent for Welcoming Back Employees. 13'x13'x9'h shown

Outdoor Pole Banner Graphics 28.38"x68.5"h

\*Does not include tax, shipping, installation & batteries

Design: CZ/JH Date: 06/19/2020