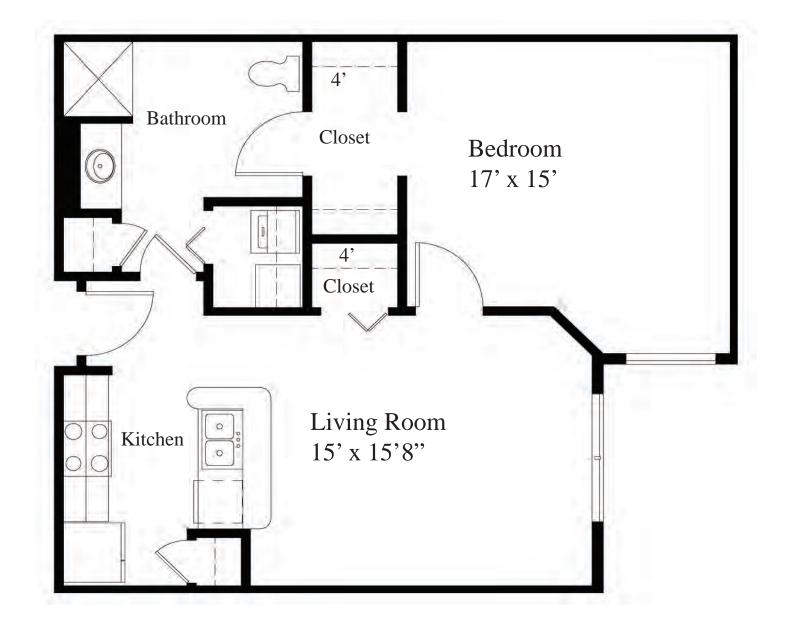

# G2 THE VALDOSTA 1114 SQ. FEET

# G1 THE MONTICELLO 1016 SQ. FEET

# G3 THE AUGUSTA 1130 SQ. FEET