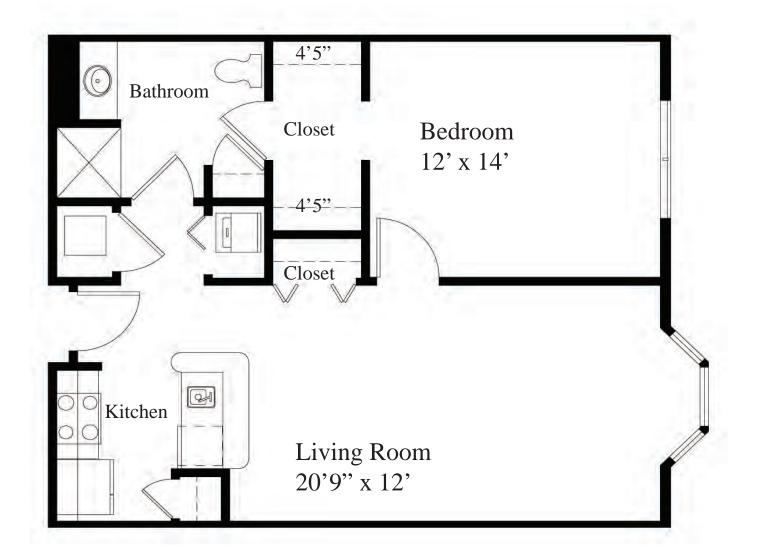

turday Complimentary WiFi in Common Areas Transportation to Community Activities & Local Doctor Appointments\* 24-Hour Emergency Response System Scheduled Housekeeping All Utilities Except Phone, Cable, & Internet Theatre and Media Room Wellness Program and Fitness Center **Concierge Services** Maintenance of Buildings & Grounds **Business** Center Social, Recreational, and Cultural Programs Washer & Dryer in Each Apartment \*Certain Restrictions and Fees May Apply

#### **Other Services Available**

Guest Meals Hair Salon Recuperative Care in Assisted Living

Scheduled Manicurist Personal Shopping Laundry Services

Retirement Community

100 Whitlock Avenue NW · Marietta, GA 30064 www.winnwoodretire.com · 770-428-6200



# F1 THE THOMASVILLE 708 SQ. FEET



# F2 The Savannah 710 sq. Feet



# F3 THE MADISON 733 SQ. FEET





# F5 THE ATHENS 748 SQ. FEET





# G2 THE VALDOSTA 1114 SQ. FEET



# G1 THE MONTICELLO 1016 SQ. FEET



# G3 THE AUGUSTA 1130 SQ. FEET