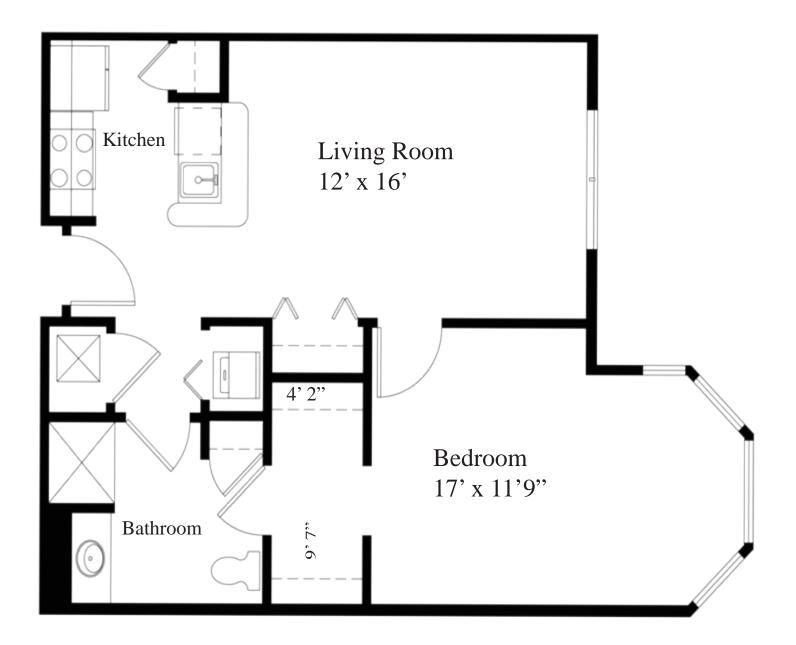

Areas Transportation to Community Activities & Local Doctor Appointments\* 24-Hour Emergency Response System Scheduled Housekeeping All Utilities Except Phone, Cable, & Internet Theatre and Media Room Wellness Program and Fitness Center **Concierge Services** Maintenance of Buildings & Grounds **Business** Center Social, Recreational, and Cultural Programs Washer & Dryer in Each Apartment \*Certain Restrictions and Fees May Apply

#### **Other Services Available**

Guest Meals Hair Salon Recuperative Care in Assisted Living

Scheduled Manicurist Personal Shopping Laundry Services

Retirement Community

100 Whitlock Avenue NW · Marietta, GA 30064 www.winnwoodretire.com · 770-428-6200



# F1 THE THOMASVILLE 708 SQ. FEET



# F2 The Savannah 710 sq. Feet



# F3 THE MADISON 733 SQ. FEET





# F5 THE ATHENS 748 SQ. FEET





# G2 THE VALDOSTA 1114 SQ. FEET



# G1 THE MONTICELLO 1016 SQ. FEET



# G3 THE AUGUSTA 1130 SQ. FEET