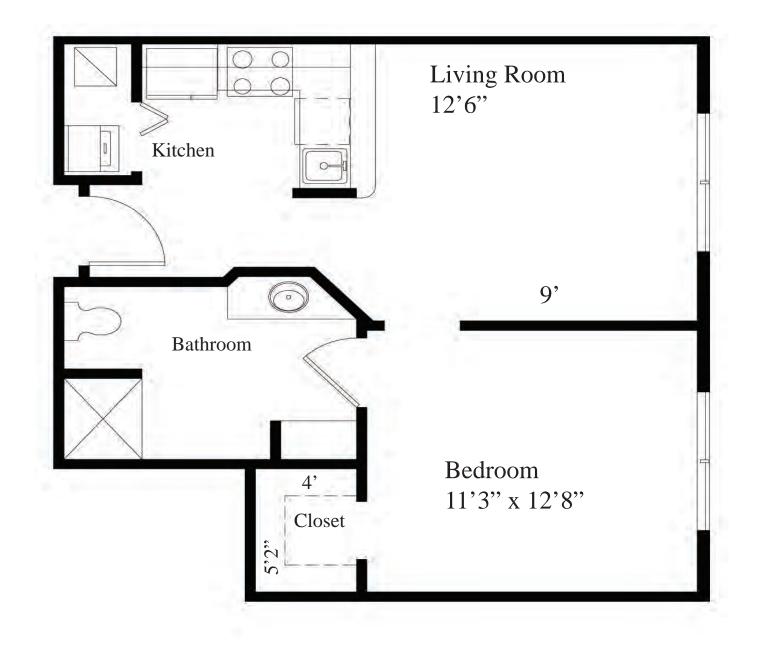

# F1 THE THOMASVILLE 708 SQ. FEET

# F2 The Savannah 710 sq. Feet

# F3 THE MADISON 733 SQ. FEET

# F5 THE ATHENS 748 SQ. FEET