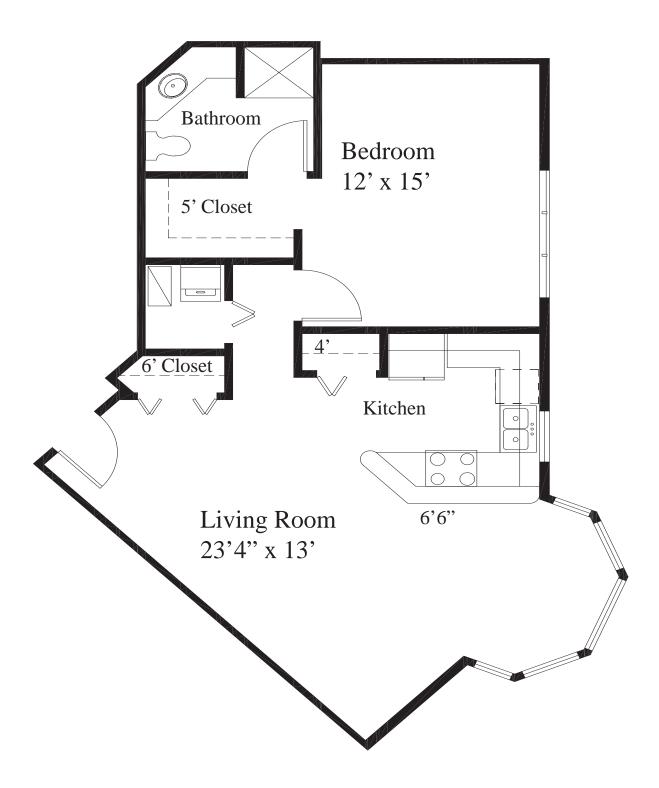

ty Activities & Local Doctor Appointments\* 24-Hour Emergency Response System Scheduled Housekeeping All Utilities Except Phone, Cable, & Internet Theatre and Media Room Wellness Program and Fitness Center **Concierge Services** Maintenance of Buildings & Grounds **Business** Center Social, Recreational, and Cultural Programs Washer & Dryer in Each Apartment \*Certain Restrictions and Fees May Apply

#### **Other Services Available**

Guest Meals Hair Salon Recuperative Care in Assisted Living

Scheduled Manicurist Personal Shopping Laundry Services

Retirement Community

100 Whitlock Avenue NW · Marietta, GA 30064 www.winnwoodretire.com · 770-428-6200



# F1 THE THOMASVILLE 708 SQ. FEET



# F2 The Savannah 710 sq. Feet



# F3 THE MADISON 733 SQ. FEET





# F5 THE ATHENS 748 SQ. FEET





# G2 THE VALDOSTA 1114 SQ. FEET



# G1 THE MONTICELLO 1016 SQ. FEET



# G3 THE AUGUSTA 1130 SQ. FEET