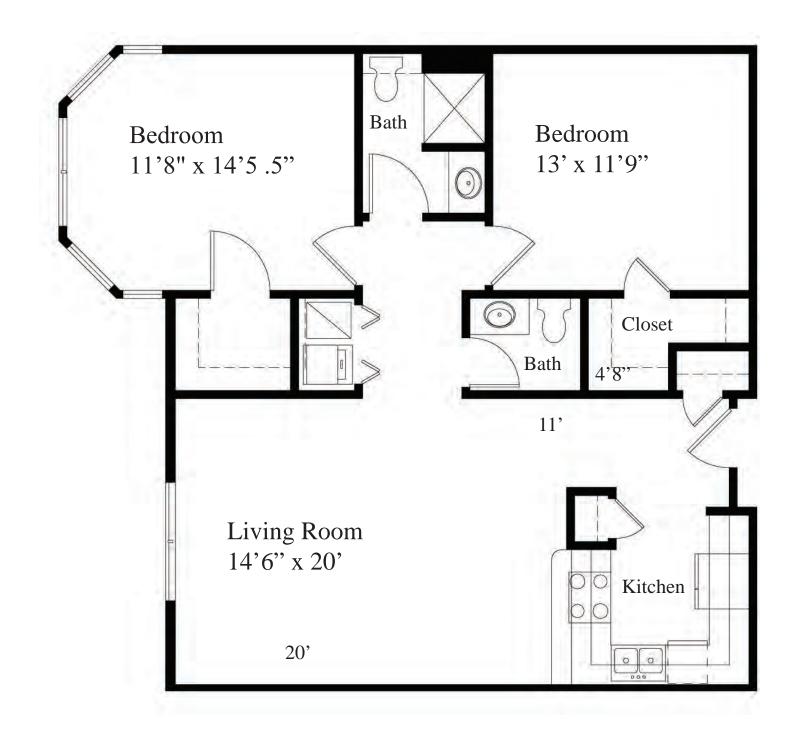

ents\* 24-Hour Emergency Response System Scheduled Housekeeping All Utilities Except Phone, Cable, & Internet Theatre and Media Room Wellness Program and Fitness Center **Concierge Services** Maintenance of Buildings & Grounds **Business** Center Social, Recreational, and Cultural Programs Washer & Dryer in Each Apartment \*Certain Restrictions and Fees May Apply

#### **Other Services Available**

Guest Meals Hair Salon Recuperative Care in Assisted Living

Scheduled Manicurist Personal Shopping Laundry Services

Retirement Community

100 Whitlock Avenue NW · Marietta, GA 30064 www.winnwoodretire.com · 770-428-6200



# F1 THE THOMASVILLE 708 SQ. FEET



# F2 The Savannah 710 sq. Feet



# F3 THE MADISON 733 SQ. FEET





# F5 THE ATHENS 748 SQ. FEET





# G2 THE VALDOSTA 1114 SQ. FEET



# G1 THE MONTICELLO 1016 SQ. FEET



# G3 THE AUGUSTA 1130 SQ. FEET