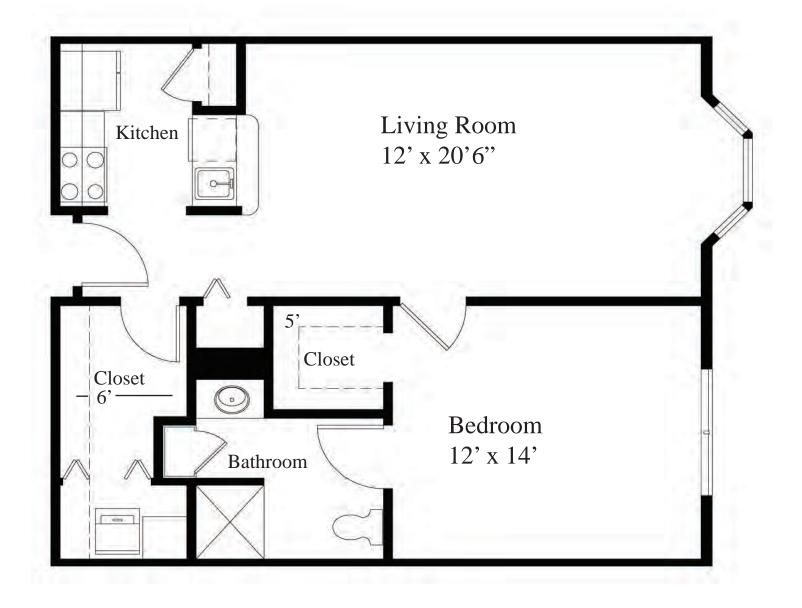

on Areas Transportation to Community Activities & Local Doctor Appointments\* 24-Hour Emergency Response System Scheduled Housekeeping All Utilities Except Phone, Cable, & Internet Theatre and Media Room Wellness Program and Fitness Center **Concierge Services** Maintenance of Buildings & Grounds **Business** Center Social, Recreational, and Cultural Programs Washer & Dryer in Each Apartment \*Certain Restrictions and Fees May Apply

#### **Other Services Available**

Guest Meals Hair Salon Recuperative Care in Assisted Living

Scheduled Manicurist Personal Shopping Laundry Services

Retirement Community

100 Whitlock Avenue NW · Marietta, GA 30064 www.winnwoodretire.com · 770-428-6200



# F1 THE THOMASVILLE 708 SQ. FEET



# F2 The Savannah 710 sq. Feet



# F3 THE MADISON 733 SQ. FEET





# F5 THE ATHENS 748 SQ. FEET





# G2 THE VALDOSTA 1114 SQ. FEET



# G1 THE MONTICELLO 1016 SQ. FEET



# G3 THE AUGUSTA 1130 SQ. FEET