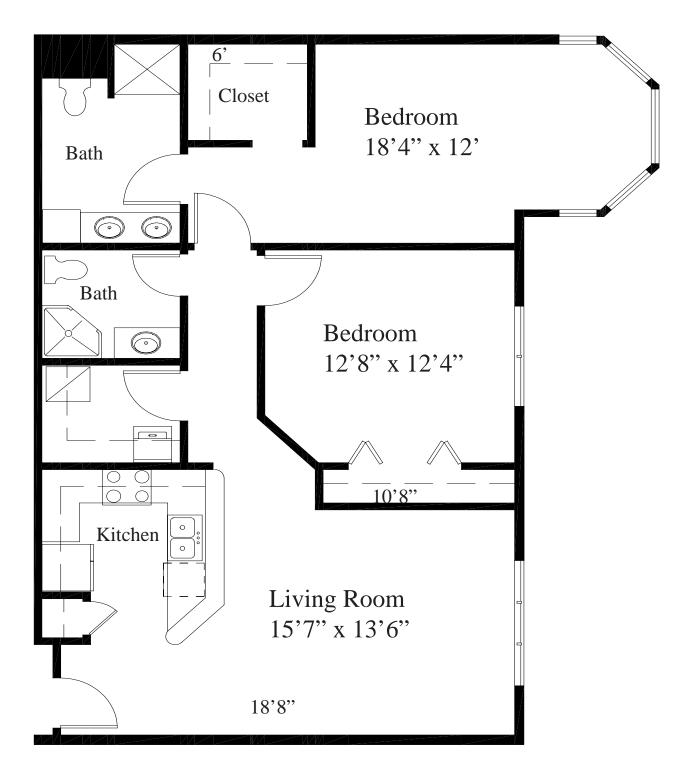

tem Scheduled Housekeeping All Utilities Except Phone, Cable, & Internet Theatre and Media Room Wellness Program and Fitness Center **Concierge Services** Maintenance of Buildings & Grounds **Business** Center Social, Recreational, and Cultural Programs Washer & Dryer in Each Apartment \*Certain Restrictions and Fees May Apply

#### **Other Services Available**

Guest Meals Hair Salon Recuperative Care in Assisted Living

Scheduled Manicurist Personal Shopping Laundry Services

Retirement Community

100 Whitlock Avenue NW · Marietta, GA 30064 www.winnwoodretire.com · 770-428-6200



# F1 THE THOMASVILLE 708 SQ. FEET



# F2 The Savannah 710 sq. Feet



# F3 THE MADISON 733 SQ. FEET





# F5 THE ATHENS 748 SQ. FEET





# G2 THE VALDOSTA 1114 SQ. FEET



# G1 THE MONTICELLO 1016 SQ. FEET



# G3 THE AUGUSTA 1130 SQ. FEET