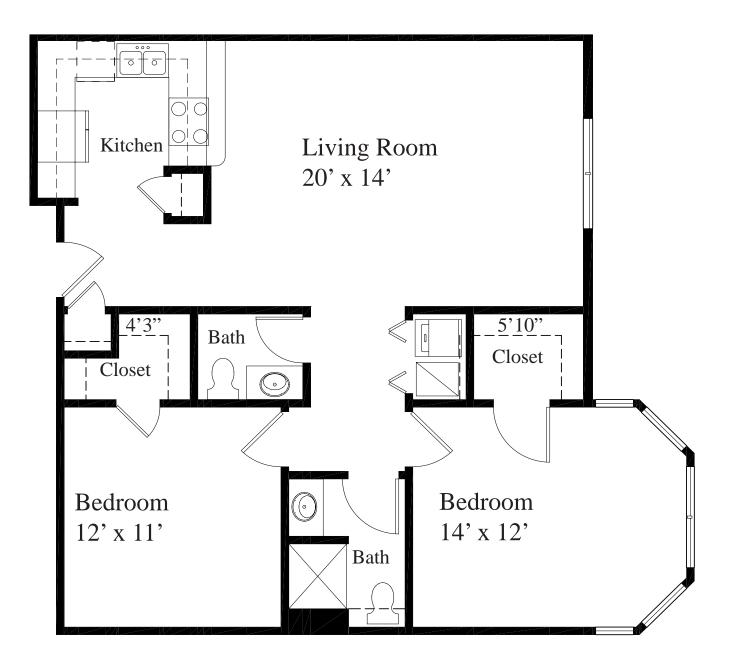

Activities & Local Doctor Appointments\* 24-Hour Emergency Response System Scheduled Housekeeping All Utilities Except Phone, Cable, & Internet Theatre and Media Room Wellness Program and Fitness Center **Concierge Services** Maintenance of Buildings & Grounds **Business** Center Social, Recreational, and Cultural Programs Washer & Dryer in Each Apartment \*Certain Restrictions and Fees May Apply

#### **Other Services Available**

Guest Meals Hair Salon Recuperative Care in Assisted Living

Scheduled Manicurist Personal Shopping Laundry Services

Retirement Community

100 Whitlock Avenue NW · Marietta, GA 30064 www.winnwoodretire.com · 770-428-6200



# F1 THE THOMASVILLE 708 SQ. FEET



# F2 The Savannah 710 sq. Feet



# F3 THE MADISON 733 SQ. FEET





# F5 THE ATHENS 748 SQ. FEET





# G2 THE VALDOSTA 1114 SQ. FEET



# G1 THE MONTICELLO 1016 SQ. FEET



# G3 THE AUGUSTA 1130 SQ. FEET