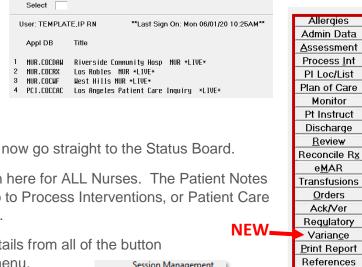

### C. Status Board Updates

- Status Board default Charge Nurses will also now go straight to the Status Board.
- Order changed for Desktop Buttons as shown here for ALL Nurses. The Patient Notes
  and Flowsheet <u>buttons</u> have been removed go to Process Interventions, or Patient Care
  Routines sub-menu as needed for these 2 items.
- New Status Board Magic Menu includes all details from all of the button menus along with the Unit/Chg Nurse Reports menu.

#### E. PCI Menu Standardized

We encourage everyone to use Clinical Review as your first stop for patient record review, but if you go to PCI you will see a New standard PCI menu. Items reordered to be alphabetical except for a few items at the top of the menu as shown here.