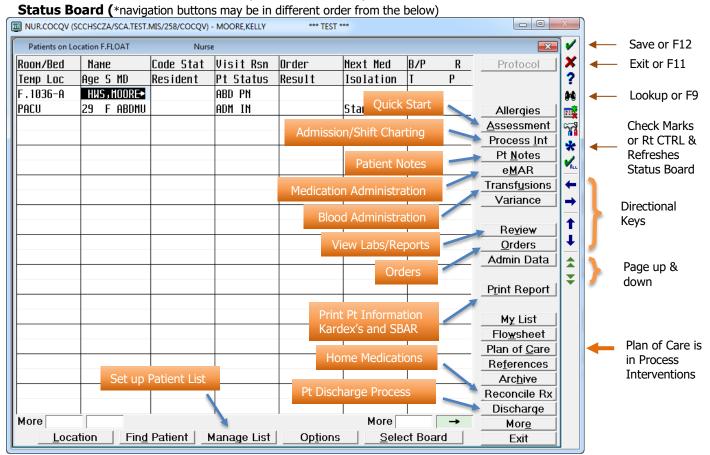

## **Process Interventions**

Add Intervention (AI)-Ex; BCTA Pre Issue Checklist Allergy Link (AL)- Opens Alleray routine Change Directions (CD)-Changes frequency Change Status (CS)-Changes status A->C Edit Text (ET)- creates A note below the Intervention Patient Note (PN)-Opens Pt Notes Process Meds (PM)-Opens BCMA routine View History (VH)-Viewing/correcting Documentation Document Now (DN)-Care just NOW given **Document Intervention** (DI)- Documents care given at any time