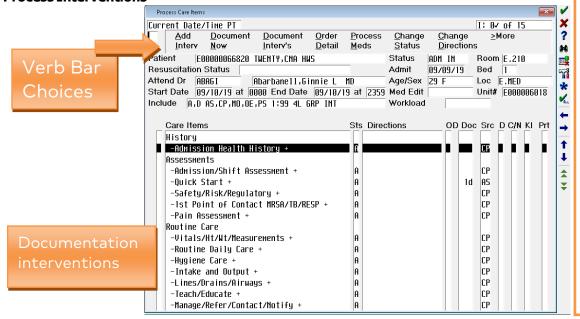

## **Process Interventions**

Add Intervention (AI)-Ex; BCTA Pre Issue Checklist Allergy Link (AL)- Opens Alleray routine Change Directions (CD)-Changes frequency Change Status (CS)-Changes status A->C Edit Text (ET)- creates A note below the Intervention Patient Note (PN)-Opens Pt Notes Process Meds (PM)-Opens BCMA routine View History (VH)-Viewing/correcting Documentation Document Now (DN)-Care just NOW given **Document Intervention** (DI)- Documents care given at any time