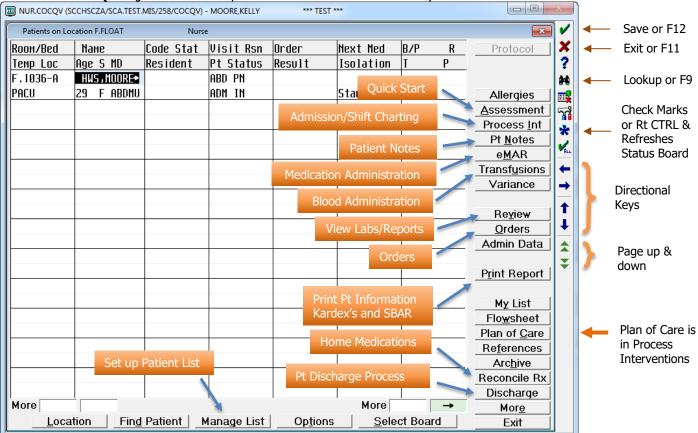

## General Nursing Meditech Helpful Hints EHR Assistance: 954-880-6600

**Status Board (**\*navigation buttons may be in different order from the below)