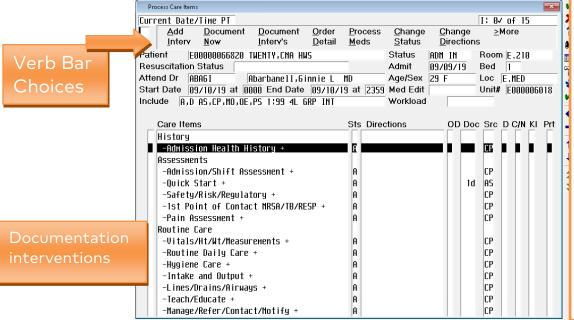

## **Process Interventions**

Add Intervention (AI)-Ex; BCTA Pre Issue Checklist Allergy Link (AL)- Opens Allergy routine Change Directions (CD)-Changes frequency Change Status (CS)-Changes status A->C Edit Text (ET)- creates A note below the Intervention Patient Note (PN)-Opens Pt Notes Process Meds (PM)-Opens BCMA routine View History (VH)-Viewing/correcting Documentation Document Now (DN)-Care just NOW given Document Intervention (DI)- Documents care given at any time