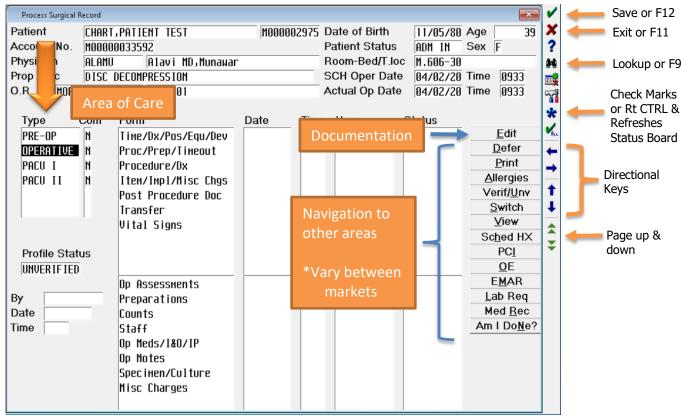

## Process Surgical Record (\*navigation buttons may be in different order from the below)

<u>Name/Mnemonic Searches</u>: N + First 3 letters of the Last Name (Dr. Smith =  $N \setminus SMI$ ) T= Today, N= Now, T-1 - Yesterday, T+1= Tomorrow