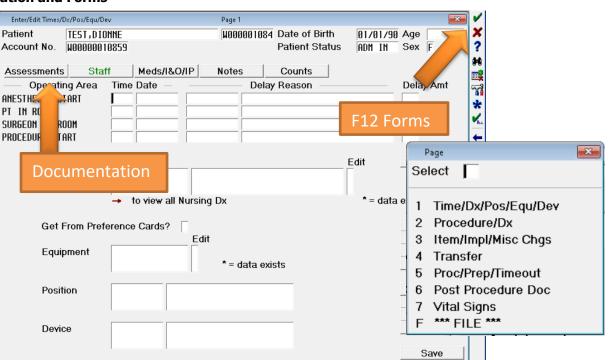

## Surgical Services Meditech Helpful Hints EHR Assistance: 954-880-6600

## Process Surgical Record (\*navigation buttons may be in different order from the below)



<u>Name/Mnemonic Searches</u>: N + First 3 letters of the Last Name (Dr. Smith =  $N \setminus SMI$ ) T= Today, N= Now, T-1 - Yesterday, T+1= Tomorrow

## **Documentation and Forms**



## Surgical Services Workflow

| ***Required During a Case*** |                         |                          |                          |                          |                          |
|------------------------------|-------------------------|--------------------------|--------------------------|--------------------------|--------------------------|
| PreOp                        | Holding                 | InterOp/Proc             | PACU- Phase I            | PACU- Phase II           | Endo                     |
| Enter/Edit Page 1            | Enter/Edit Page 1       | Enter/Edit Page 1        | Enter/Edit Page 1        | Enter/Edit Page 1        | Enter/Edit Page 1        |
| Times                        | Times                   | Times                    | Times