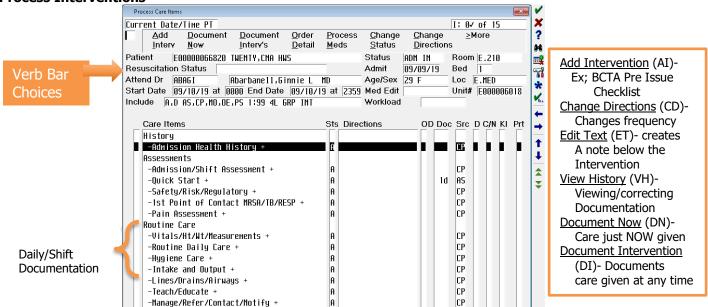

## **Process Interventions**

| Admission                                          | Every Shift & As Needed                                                                                                                                                                                                                                              | Added Interventions                                                                                                                                                                                     |
|----------------------------------------------------|----------------------------------------------------------------------------------------------------------------------------------------------------------------------------------------------------------------------------------------------------------------------|---------------------------------------------------------------------------------------------------------------------------------------------------------------------------------------------------------|
| Process Interventions  ✓ Vitals/Ht/Wt/Measurements | Process Interventions  ✓ Vitals/Ht/Wt/Measurements ✓ Routine Daily Care ✓ Hygiene Care ✓ Intake and Output  Added Interventions Area Specific Interventions (BH, ICU, & Rehab)  Patient Notes (per unit policy)  Change of Shift – per facility/unit Print SBAR form | Process Interventions  Verify with your Facility/Unit for interventions to be added and documented  Bladder Scan  Discharge Vitals/Ht/Wt/Measurements Routine Daily Care Hygiene Care Intake and Output |