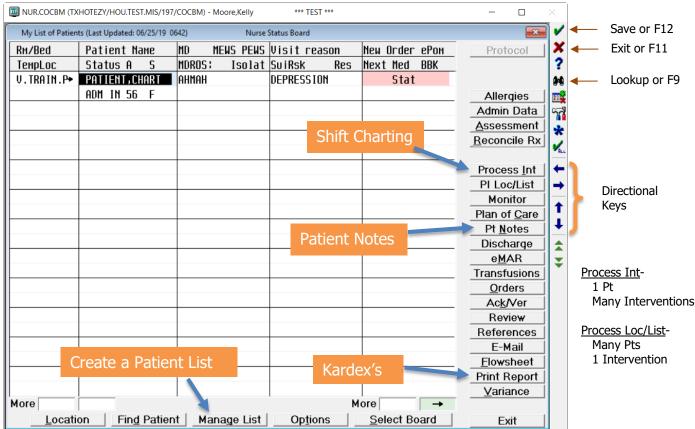

## Status Board

Name/Mnemonic Searches: N + First 3 letters of the Last Name (Mary Smith =  $N \setminus SMI$ ) T = Today, N = Now, T - 1 - Yesterday, T + 1 = Tomorrow