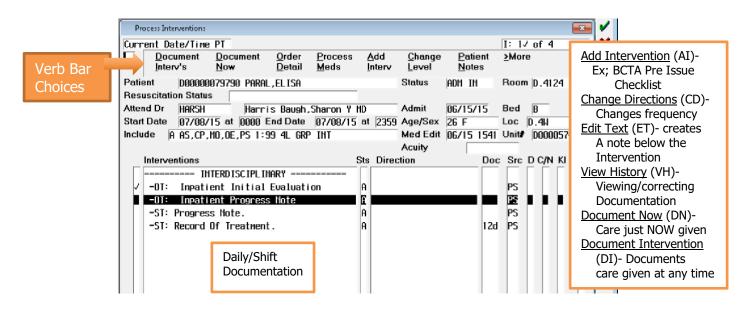

## Process Interventions- Interventions will start with your area of care e.g. OT, PT, ST, RT.