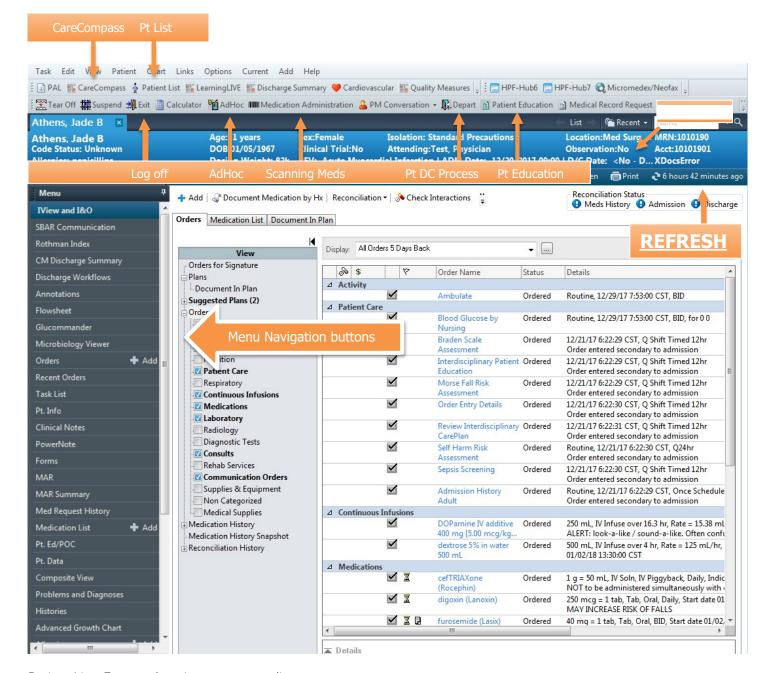

#### Mission Cerner Helpful Hints

Patient List- For your location or a custom list

<u>CareCompass</u>- Overview of your patient orders and tasks status

MAR- List of patient meds. Medication Administration - Scanning meds to be given.

AdHoc- Additional Unit specific forms

<u>IView and I&O</u>- Documentation of Care (ex: Physical Assessment, I/O, IVs, and Wounds). <u>Task List</u>- List of tasks to be completed.

Pt Education - Printable education (ex: Heart Attack).

Discharge Workflow- Discharge process.

REFRESH, REFRESH