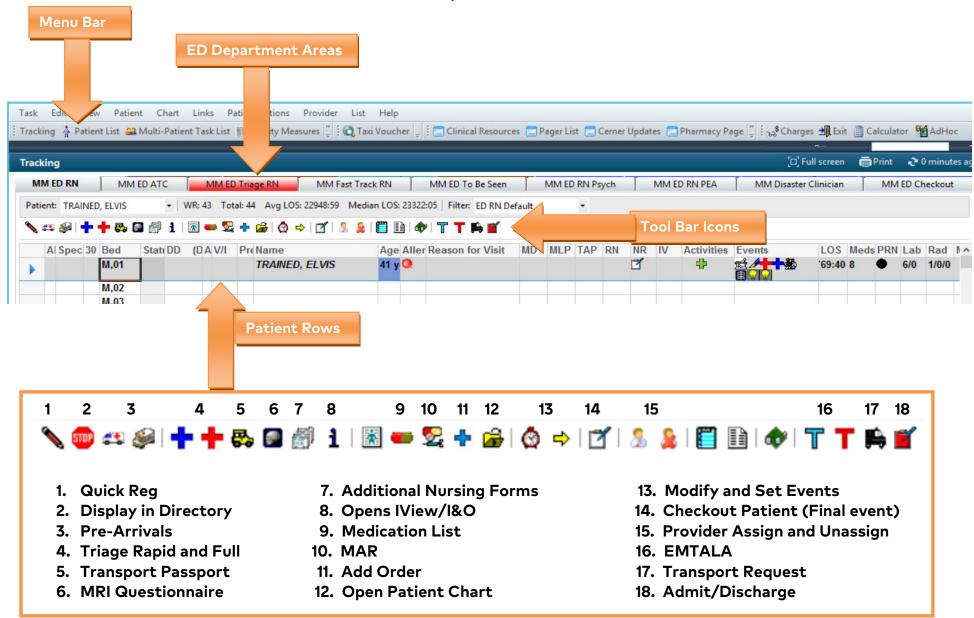

### Mission Cerner Helpful Hints – FirstNet Tracker



#### Mission Cerner Helpful Hints



Patient List- For your location or a custom list

<u>CareCompass</u>- Overview of your patient orders and tasks status

MAR- List of patient meds. Medication Administration - Scanning meds to be given.

AdHoc- Additional Unit specific forms

<u>IView and I&O</u>- Documentation of Care (ex: Physical Assessment, I/O, IVs, and Wounds). <u>Task List</u>- List of tasks to be completed.

Pt Education - Printable education (ex: Heart Attack).

Discharge Workflow- Discharge process.

REFRESH, REFRESH

### Orders Icons

| $\checkmark$ | Active order – you can click on the tick to quickly discontinue this order                                                                                                                             |
|--------------|----------