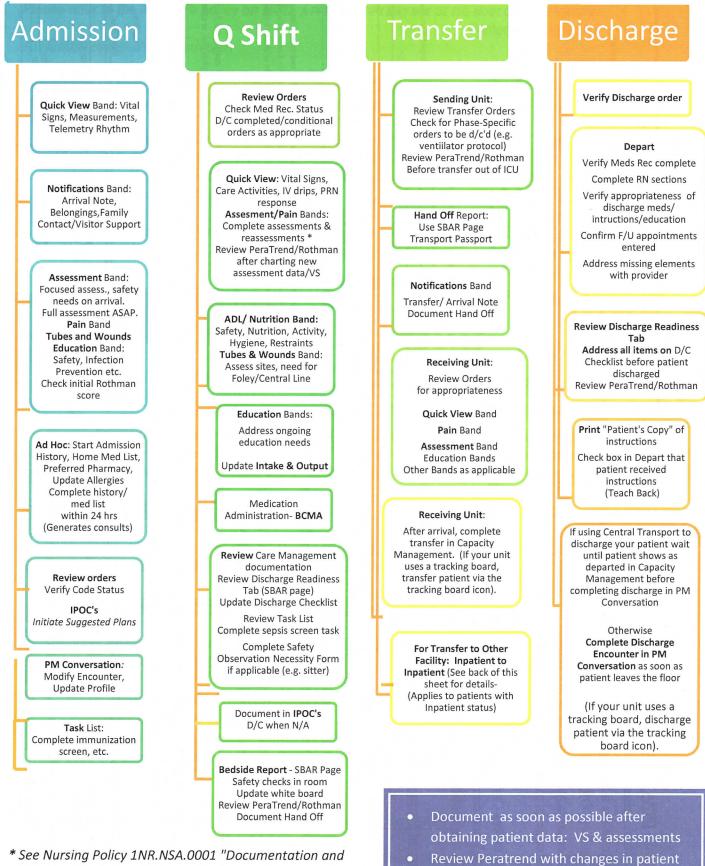

Mission Hospital Med Surg Nursing Workflow Job Aid \*

Rev. 1/2018

\* See Nursing Policy 1NR.NSA.0001 "Documentation and Guidelines for Practice" for details & variations in level of care/ population. This is only a guide.