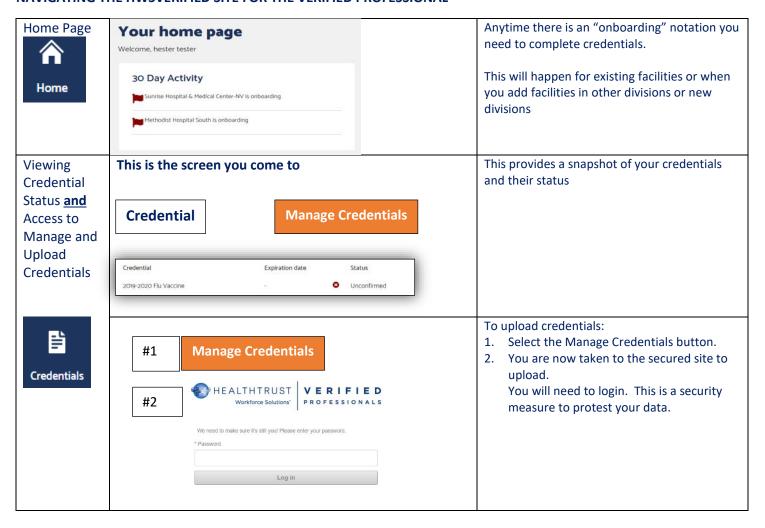

#### NAVIGATING THE HWSVERIFIED SITE FOR THE VERIFIED PROFESSIONAL

View:
facilities in
account/link
to view
credentials
based on
Status/
Adding
Facilities

Facility status

Facility visit history

Manage facilities

Facility

Status

Co

Sunrise Hospital & Medical Center-NV

Onboarding

Methodist Hospital South

Onboarding

START

- Facility Status select status to view credentials
- Facility Visit History see visit history
- View (only) uploaded credentials.
  Select the onboarding status and then you are taken to a screen where you are able to select and view your uploaded credentials.
- Manage facilities select new facilities your company is linked in HWSVerified for you to credential and access.