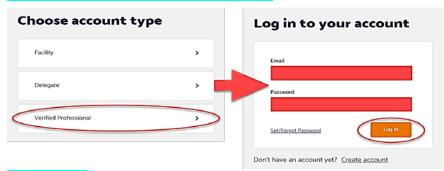

## **Quick Steps FOR the Verified Professional Non-Employee**

| First Step Must use Google Chrome                                                                                       | Second Step                                                                                                                                          | Third Step                                                                                                                                                       |
|-------------------------------------------------------------------------------------------------------------------------|------------------------------------------------------------------------------------------------------------------------------------------------------|------------------------------------------------------------------------------------------------------------------------------------------------------------------|
| Registration Screens for First Time Registrants www.hwsverified.com  Select Verified Professional Select Create Account | <ul> <li>Create Account</li> <li>Enter your Email address</li> <li>Create a Password</li> <li>Select box to agree to terms and conditions</li> </ul> | Confirm e-mail  VPRO's work email  Will receive an email with a confirmation code to enter in Confirm e-mail screen  Account Successfully confirmed comment with |
|                                                                                                                         |                                                                                                                                                      | a hyper link: Go to Login                                                                                                                                        |

## Login main screen with email and password