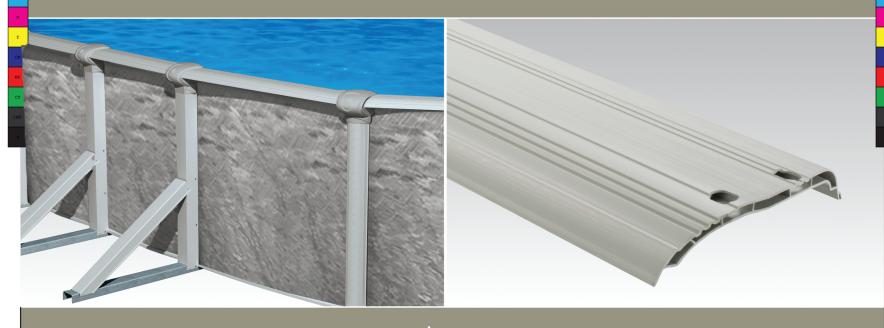

#### Superior Design

Unlike other pools on the market, our high performance, extruded resin top ledges offer superior corrosion resistance and doesn't heat up in the sun as do typical steel top rails. Plus the two-piece injected molded ledge covers and steel Krystal Kote uprights combine superior design elements for superior longterm performance of this pool for you and your family.

#### Style & Strength

The engineering details of this pool make it one of our best sellers. Using an interlocking steel stabilizer at the top of the pool combined with a hardware-free 'Snap-In' resin bottom cuff ensures a stronger, faster installation with superior stability. Even the Ivory color scheme of this pool was chosen specifically to enhance your home and match the latest backyard décor.