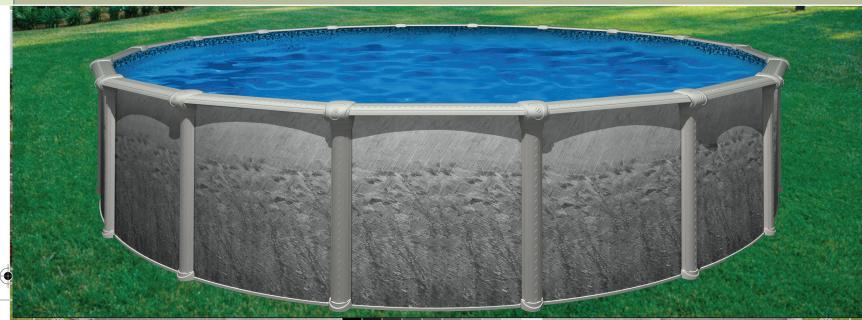

### HERITAGE RTR

#### Superior Design

Unlike other pools on the market, our high performance, extruded resin top ledges offer superior corrosion resistance and doesn't heat up in the sun as do typical steel top rails. Plus the two-piece injected molded ledge covers and steel Krystal Kote uprights combine superior design elements for superior longterm performance of this pool for you and your family.

# 7" Resin Top Ledge