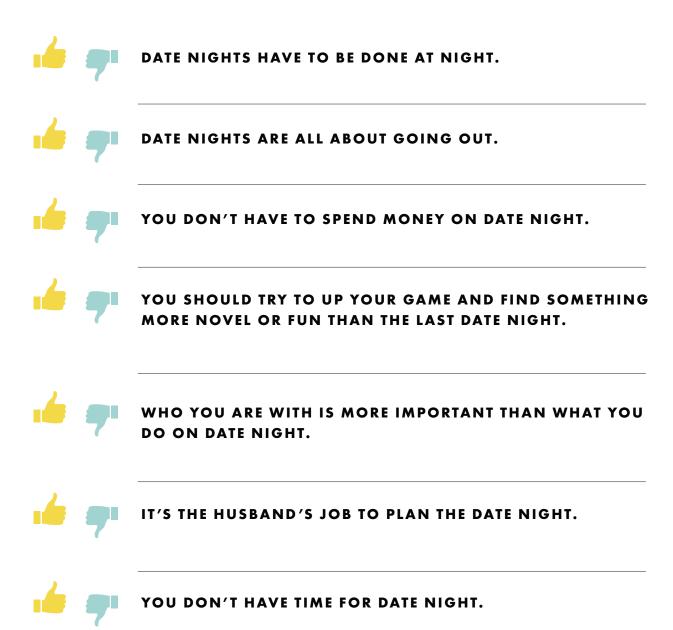

### The Date Night Quiz

When the statements below are read on the video, give a "thumbs up" if you think it's true, or a "thumbs down" if you think it's false.

- If you both get it right, kiss each other on the lips!
- If you both get it wrong, have a five-second pillow fight!
- If one is right and one is wrong, the person who got it right gets to choose the place the wrong person kisses them!