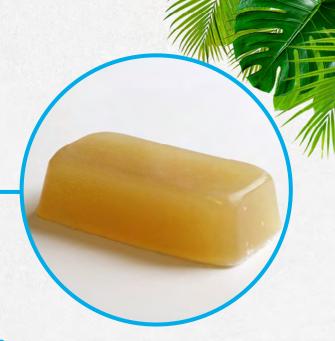

# Crystal OMP C

COSMOS

**COSMOS Cosmetic Base** 

This COSMOS Certified Crystal Melt & Pour soap base is vegetable derived. For the manufacture of COSMOS Certified 'made with organic' translucent soap bars.

#### **COSMOS Certification:**

26.82 % Organic CPAI, 55.16 % CPAI, 39.31 % Organic PPAI, 39.31 % PPAI

# **Specification**

**Appearance** 

**Water Content** 

FFA

Translucent brown solid

25 - 30%

0.7 % - 1.1 %