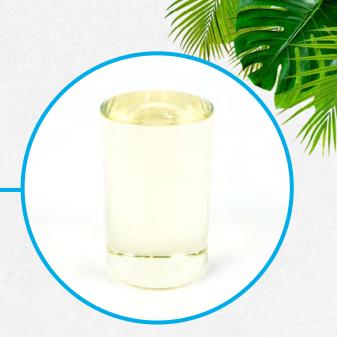

# Bodywash Base C

COSMOS Liquid Bodycare Base

Our Bodywash Base is derived from organic oils, allowing for certification by Soil Association for COSMOS. Easily enhanced by the simple addition of essential oils or fragrance oils and can readily be thickened with salt.

### **Product characteristics**

- » Allows production of a 'Made with Organic' certificated bodywash product
- » Contains a true liquid soap derived from Organic Sunflower and Coconut oils
- » Blended with gentle surfactants to provide a creamy lather
- Pre-thickened, but can be made thicker by the addition of common salt (Sodium Chloride) if required

# **Specification**

**Appearance** 

pH @ 25°C

Viscosity

Clear to translucent yellow liquid

9.5 - 10.5

1,000 cps Max.

<sup>\*</sup> Derived from Organic Coconut Oil