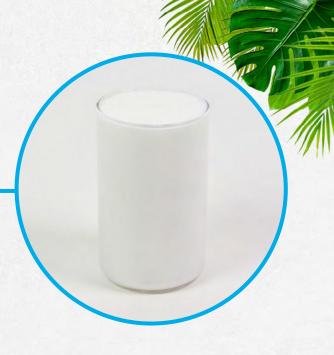

# Hair Conditioner Base C

**COSMOS Liquid Haircare Base** 

This COSMOS certified Hair Conditioner Base is blended with nourishing organic certified Shea Butter, Jojoba, Sunflower, Olive and Coconut oils. This base is fully formulated, pre-thickened and only requires the addition of organic essential oils or fragrance oils.

It is suitable for all hair types and enriched with nourishing emollients.

COSMOS Certification: 25.7% Organic PPAI

# **Specification**

**Appearance** 

pH @ 25°C

Viscosity

Off white to pale yellow liquid

3.8 - 4.4

3,000 - 8,000 cps