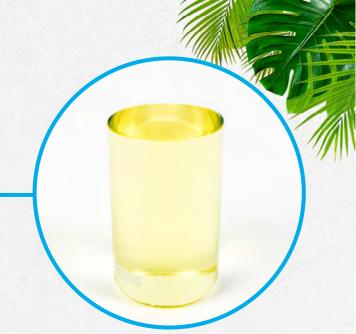

# Liquid Soap 105 C

**COSMOS Liquid Soap Base** 

This COSMOS Certified liquid soap base, requires the simple addition of certified essential oils for fragrance, and can readily be thickened with salt.

COSMOS Certification: 23.0% Organic PPAI

### **Product characteristics**

- For the production of a 'Made with Organic' certified liquid soap
- A true liquid soap made with organic vegetable oil
- Made with organic oils
- To gain certification use salt tablets with no anti-caking

# **Specification**

**Appearance** 

pH (Neat)

Viscosity @ 25°C

Clear Yellow Liquid

10.5-11.4

1000 cps max.

<sup>\*</sup>Derived from organic Sunflower oil