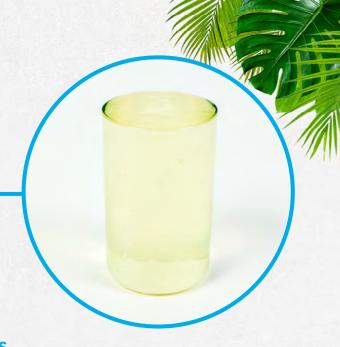

# Hair Conditioner Base C

**COSMOS Liquid Haircare Base** 

This COSMOS certified Hair Conditioner Base is blended with nourishing organic certified Shea Butter, Jojoba, Sunflower, Olive and Coconut oils. This base is fully formulated, pre-thickened and only requires the addition of organic essential oils or fragrance oils.

It is suitable for all hair types and enriched with nourishing emollients.

COSMOS Certification: 25.7% Organic PPAI

# **Specification**

**Appearance** 

pH @ 25°C

Viscosity

Off white to pale yellow liquid

3.8 - 4.4

3,000 - 8,000 cps