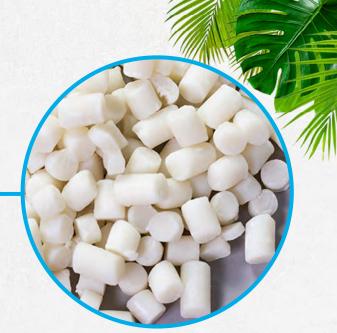

# Syndopal Natural C-MB

**COSMOS Extruded Syndet Base** 

Syndopal Natural C-MB, a natural, soap-free syndet base, is suitable for formulating a range of cleansing bars from shampoos to facial and intimate care products, as well as gentle options for babies, pets, and laundry. Made with RSPO MB Sodium Coco Sulfate and backed by COSMOS Natural certifications, it upholds ethical and sustainability standards. It's formulation enhances extrusion line efficiency, offering a versatile solution for diverse customer needs.

### **Product characteristics**

- Create COSMOS natural certified bars
- Optimize processing through an emulsification-chemistry base.
- 100% soap free, ultra-mild adaptable for different applications
- 99.95 Natural origin 16128