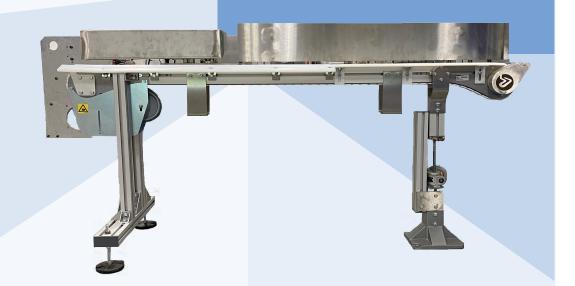

## Reject Conveyor

## Full Integration with your ENR-Series Rewinder

Keeps master roll splices out of your final product

Diverts startup and non-compliant sheet count rolls from entering your downstream processing line

Can be operator activated to cull defects or to collect sample rolls for quality control