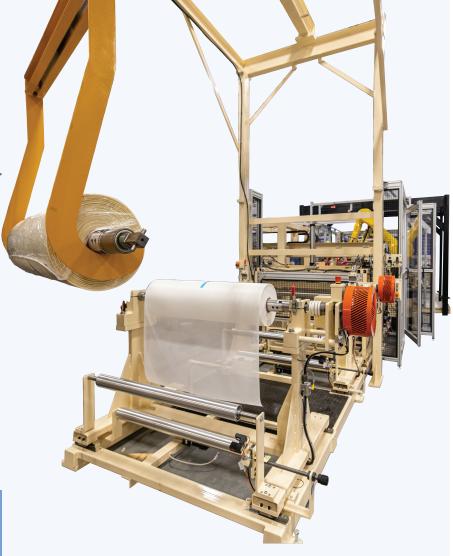

## FILTER ASSEMBLY & ROLLING SYSTEM

Designed to bring together filter components to produce spiral wound filter elements

## APB-42

## **AUTOMATIC PACK BUILDING**

Completes up to 15 elements per hour

Permeate carrier feed, cut and weld

Folded leaf placement

Automatic glue dispensing with precision robotic placement

Automatic pack delivery to rolling table

Operator assisted element rolling

Automated tape outerwrap

DESIGNED FOR EFFICIENCY:

REDUCED LABOR

INCREASED SPEED

LESS OPERATOR DEPENDENT

CONSISTENT QUALITY

HAVE A PURPOSE BUILT SOLUTION TO DISCUSS?