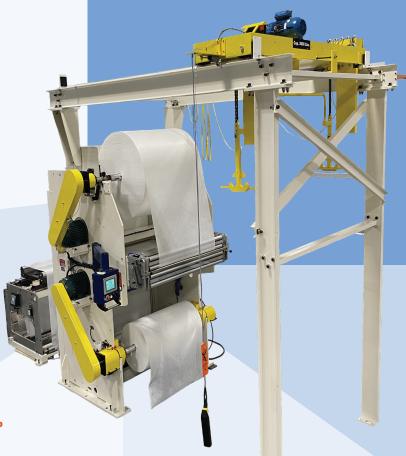

## Mill Roll Splicer

## Full Integration with your ENR-Series Rewinder

Save 3-5 minutes of run time per roll change On ENR-G3 = 9 to 15 minutes more run time per hour (15% - 25% increase)

On ENR-1000 = 6 to 10 minutes more run time per hour (10% - 17% increase)

Fully integrated with ENR

Mill Roll Hoist

**Easy Splice Preparation** 

Nested Festoon

Fast ROI

MILL ROLL SPLICER
IS DESIGNED FOR EFFICIENCY

Eliminate Roll Change Downtime

Save 3-5 minutes of run time per roll change