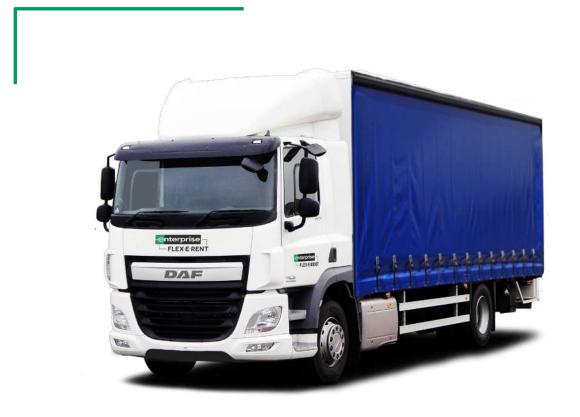

## 18T CURTAIN SLEEPER TUCK AWAY LIFT

#### 18T CURTAIN SLEEPER TUCK AWAY LIFT

Chassis Type: DAF CF 250

Body Type: Curtain

GVW: 18 tonnes

Est Payload +/- 5%: 8650kg

#### WEIGHTS & DIMENSIONS

Body Internal Length 8825mm

Body Internal Width 2550mm

Body Internal Height 2660mm

Overal Length 8865mm

Overall Width 2550mm

Overall Height 2690mm

Wheelbase 6900mm

#### **KEY FEATURES**

- · Curtain colour 5028 Blue
- Standard body floor
- 1200mm plywood front galvanised plus 300mm galvanised steel kick strip
- · Floor rings plus cargo pole
- 2 x cargo track 300mm from cant rail
- 16 x load straps with rave hook and H024 roller ends
- Rear double doors
- · Anti-slip threshold on rear frame
- Sprung door restraints
- DEL1500kgs tuck-under tail lift
- Platform depth 1425mm
- · Fixed ramp with roll stops
- Galvanized cross bearers spaced 400mm
- 2 x rear D buffers
- 2 x yellow grab handles to rear
- · Rear cassette step to LHS
- Contour markings side white / rear red
- · Optimum adjustable roof spoiler
- · Application connector for tail lift control
- · Body attachments
- 100A alternator + 2 x 175Ah batteries
- Enterprise tail lift flags