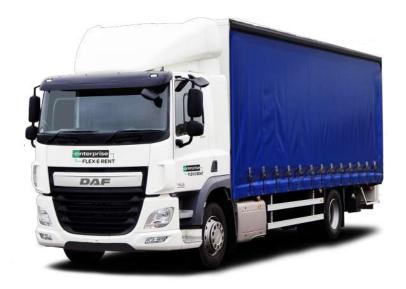

## 18T CURTAIN SLEEPER TUCK AWAY LIFT

#### 18T CURTAIN SLEEPER TUCK AWAY LIFT

Chassis Type: DAF CF 250

Body Type: Curtain

GVW: 18 tonnes

Est Payload +/- 5%: 8650kg

#### WEIGHTS & DIMENSIONS

Body Internal Length 8825mm

Body Internal Width 2550mm

Body Internal Height 2660mm

Overal Length 8865mm

Overall Width 2550mm

Overall Height 2690mm

Wheelbase 6900mm

#### **KEY FEATURES**

- · Curtain colour 5028 Blue
- Standard body floor
- 1200mm plywood front galvanised plus 300mm galvanised steel kick strip
- · Floor rings plus cargo pole
- 2 x cargo track 300mm from cant rail
- 16 x load straps with rave hook and H024 roller ends
- Rear double doors
- · Anti-slip threshold on rear frame
- Sprung door restraints
- DEL1500kgs tuck-under tail lift
- Platform depth 1425mm
- · Fixed ramp with roll stops
- Galvanized cross bearers spaced 400mm
- 2 x rear D buffers
- 2 x yellow grab handles to rear
- · Rear cassette step to LHS
- Contour markings side white / rear red
- · Optimum adjustable roof spoiler
- · Application connector for tail lift control
- · Body attachments
- 100A alternator + 2 x 175Ah batteries
- Enterprise tail lift flags