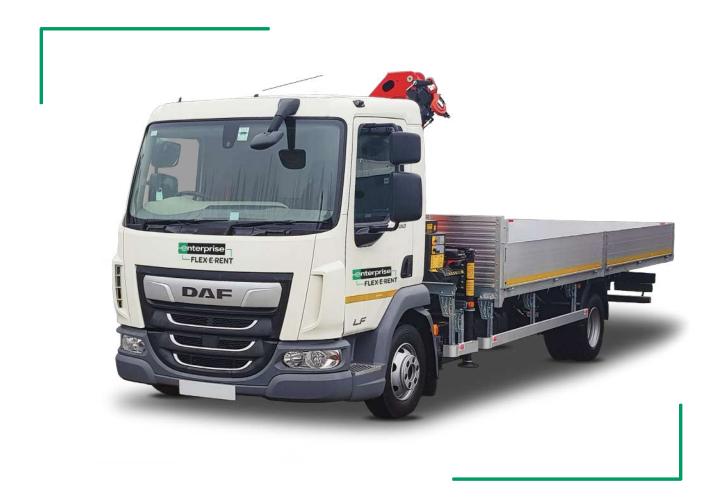

# **HEAVY GOODS VEHICLES**7.5T DROP-SIDE CRANE

#### 7.5T DROP-SIDE CRANE

DAF LF 45 chassis cab Chassis Type:

**Body Type:** Drop-side

**GVW**: 7.5 tonnes

Est Payload +/- 5%: 1780kg

#### **KEY FEATURES**

- PK 7001 DS crane
- Aluminium double drop-side body
- 100mm x 50mm x 3mm galvanised channel section
- 18mm WISA deck floor
- 75mm x 50mm x 6mm aluminium angle
- 1" Galvanised mesh, capped with 1" D moulding.
- 8" Aluminium corrugated headboard planks
- 1" x 1" aluminium removable corner poses with sockets
- 1.8mm double skinned (25.4mm overall thickness)
- Aluminium planked side board 406mm high.
- Thermoplastic wings
- · Rope hooks fitted to all bearers
- Lifting moment 60.4 kNm [6.2mtr]
- · Classification according to EN12999: 2011
- Slewing range 400°
- 2 section hydraulic extension boom from 5.5m 7.4m
- Telescopic outriggers with hydr. extension to both sides - width 4.9m
- · AUSVW/AUSW stabiliser beam not stowed
- BEL illuminated control panels and warning lights on stabilisers
- Crane accessories comprising load hook, fixing attachments, & 50 litre hydraulic oil tank with return filter
- Paltronic 50 rated capacity indicator with overload protection and emergency cut-off
- Protection guard on outer boom cylinder
- Slipper Pad 300mm x 300mm x 40mm (Force 9 ton) x1
- Pump/PTO up to 70 litres with handbrake interlock
- Conspicuity markings cab & body to regulation ECE104