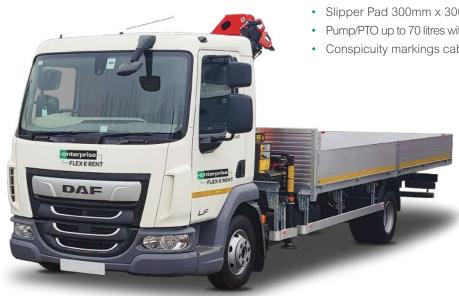

#### **KEY FEATURES**

- PK 7001 DS crane
- Aluminium double drop-side body
- 100mm x 50mm x 3mm galvanised channel section
- 18mm WISA deck floor
- 75mm x 50mm x 6mm aluminium angle
- 1" Galvanised mesh, capped with 1" D moulding.
- 8" Aluminium corrugated headboard planks
- 1" x 1" aluminium removable corner poses with sockets
- 1.8mm double skinned (25.4mm overall thickness)
- Aluminium planked side board 406mm high.
- Thermoplastic wings
- · Rope hooks fitted to all bearers
- Lifting moment 60.4 kNm [6.2mtr]
- · Classification according to EN12999: 2011
- Slewing range 400°
- 2 section hydraulic extension boom from 5.5m 7.4m
- Telescopic outriggers with hydr. extension to both sides - width 4.9m
- · AUSVW/AUSW stabiliser beam not stowed
- BEL illuminated control panels and warning lights on stabilisers
- Crane accessories comprising load hook, fixing attachments, & 50 litre hydraulic oil tank with return filter
- Paltronic 50 rated capacity indicator with overload protection and emergency cut-off
- Protection guard on outer boom cylinder
- Slipper Pad 300mm x 300mm x 40mm (Force 9 ton) x1
- Pump/PTO up to 70 litres with handbrake interlock
- Conspicuity markings cab & body to regulation ECE104