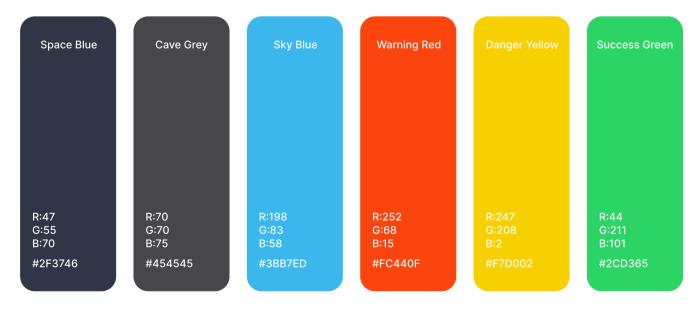

## **Primary Colours**

The new Impero brand palette consists of 4 primary colours:

- Cerulean Blue
- Tangerine Orange
- Deep Black
- Pure White

#### Usage

The Impero logo and product names should always be in Deep Black or Pure White.

Exact colour combinations for the Impero logo can be seen on the logo page.

Cerulean Blue R:21 G:162 B:223 #15A2DF **Tangerine Orange** R:245 G:172 B:62 #F5AC3E

Deep Black

R:0 G:0 B:0 #00<u>0000</u> **Pure White** 

R:255 G:255 B:255

#FFFFFF