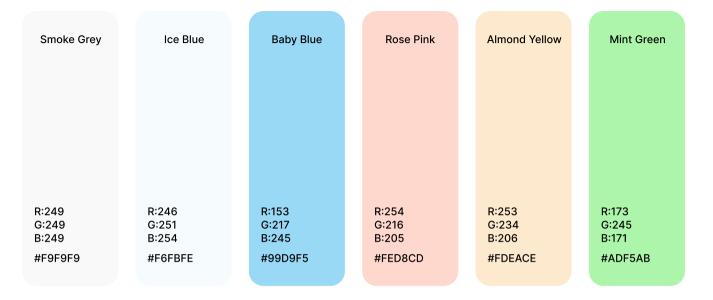

## **Secondary Colours**

Secondary colours are for use as background elements or for alternating button colours.

Both should be used sparingly, with the primary colours being the principal palette.

#### Muted

#### Accent