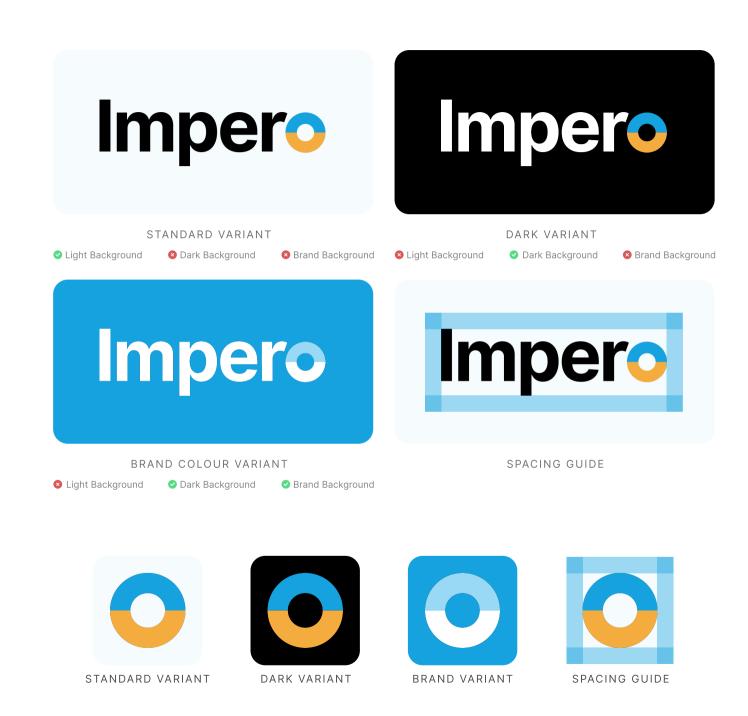

### **Brand Mark**

The Impero logo consists of two forms, the first is the complete wordmark. The logo should not deviate from the agreed forms on this page.

The two recognised logo forms are as follows:

The Full Wordmark: The updated Impero mark consists of our full name in conjunction with the orb. The full wordmark should be used primarily with the exception of product naming. These conventions are laid out in later pages.

The Orb: The Orb is the short-form of the Impero mark and has strong brand association. The exact width and shape should not be altered.

Colours: The logo and orb have 3 colour variations, as shown to the right.

## Logo Lockups

When combined with Impero product logos, the Impero logo lockup should take the shorthand form of:

#### **ORB + PRODUCT NAME**

Colour and spacing rules from the general logo guidelines apply.

Classroom