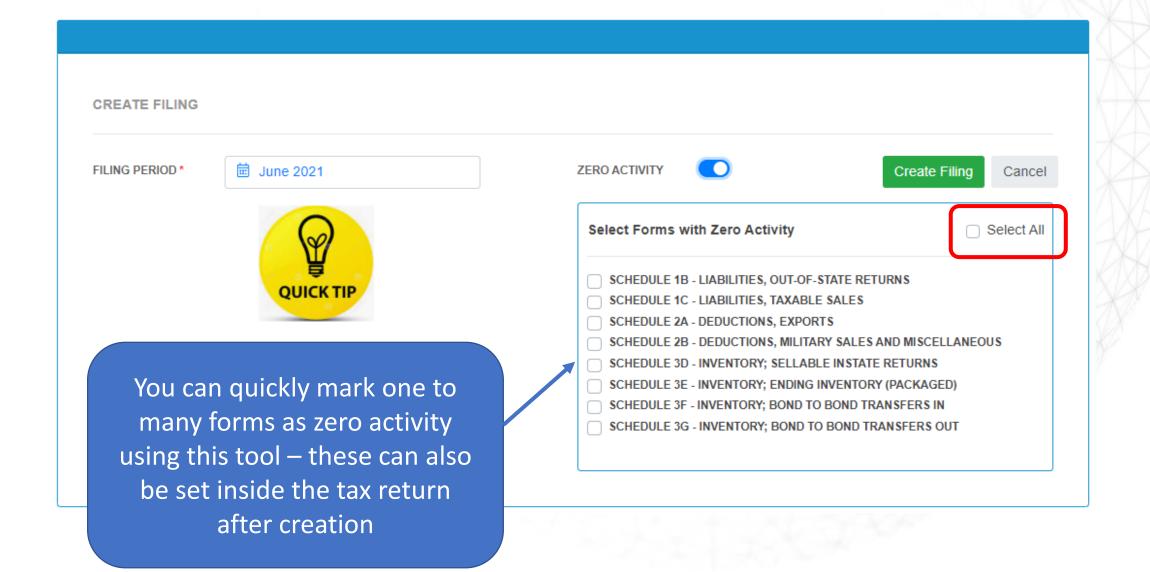

## Coming UP

- 1. Introduction
- 2. Training
  - ASCII File Upload Data (25 Minutes)
  - Web Forms and Payments (25 Minutes)
  - Self Service User ID's (3-5 minutes)
  - Accounts / Licenses (5-10 minutes)
- 3. Assisted LIVE User Registration



#### Important reminders

- Create Web Filing or Upload a file, Not Both
- Only web filings can use the quick create links shown on dashboard

Don't forget to Pay



## Start your filing



Quick Links for Starting Returns



## Navigate to return list



## Creating return



## Start your filing



Example: WAREHOUSE: PT150470: Salem

return for

# Creating Return



## Zero Activity tool



#### ANATOMY OF A RETURN

Important Information about the license and the return



#### Use the duplicate feature!



#### Return List





Status drives available actions

## Making Payments

- Payments are ACH Debit
- Can pay 1 to many invoices but cannot pay across licenses

- Can apply credits if approved and available
- Users are redirected to US Bank to make payment

### Return complete, let's pay!



### Return complete, let's pay!



## Return complete, let's pay!





When you press Pay you will leave the OLCC website and be directed to the US Bank site, after payment you will be returned to the OLCC website.

## Payment List

Selecting "Payments" shows list of all payments made.



Clicking the Amount applied to invoice will provide additional details seen here

### Credit man