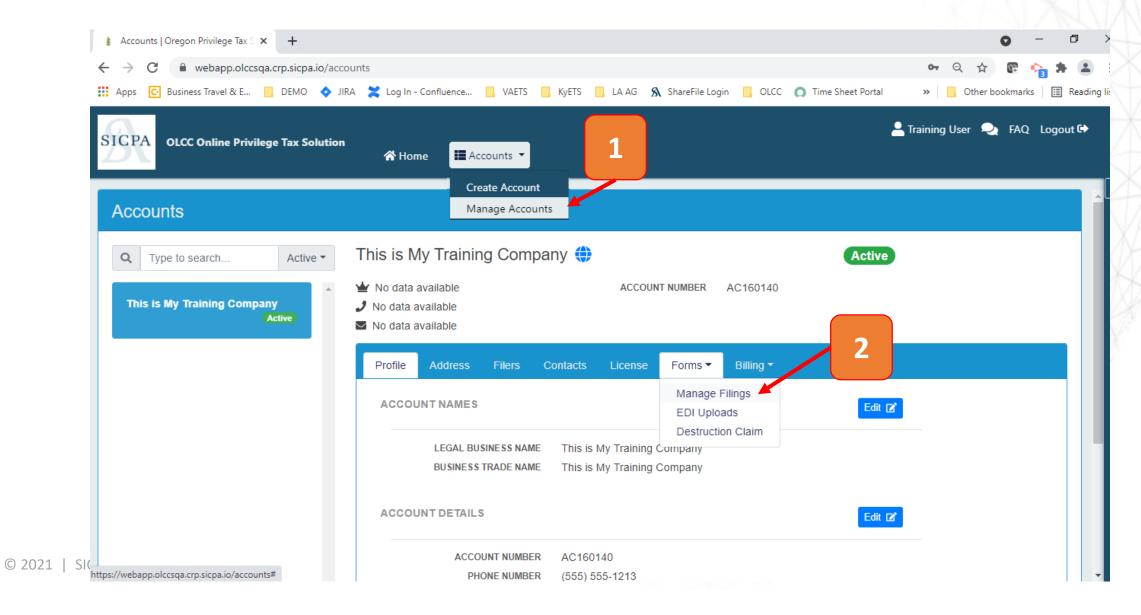

## Coming UP

- 1. Introduction
- 2. Training
  - ASCII File Upload Data (25 Minutes)
  - Web Forms and Payments (25 Minutes)
  - Self Service User ID's (3-5 minutes)
  - Accounts / Licenses (5-10 minutes)
- 3. Assisted LIVE User Registration



#### Important reminders

- Create Web Filing or Upload a file, Not Both
- Only web filings can use the quick create links shown on dashboard

Don't forget to Pay



## Start your filing



Quick Links for Starting Returns



## Navigate to return list



## Creating return



## Start your filing



Example: WAREHOUSE: PT150470: Salem

return for

# Creating Return



## Zero Activity tool



#### ANATOMY OF A RETURN

Important Information about the license and the return



#### Use the duplicate feature!



#### Return List





Status drives available actions

## Making Payments

- Payments are ACH Debit
- Can pay 1 to many invoices but cannot pay across licenses

- Can apply credits if approved and available
- Users are redirected to US Bank to make payment

### Return complete, let's pay!



### Return complete, let's pay!



## Return complete, let's pay!





When you press Pay you will leave the OLCC website and be directed to the US Bank site, after payment you will be returned to the OLCC website.

## Payment List

Selecting "P