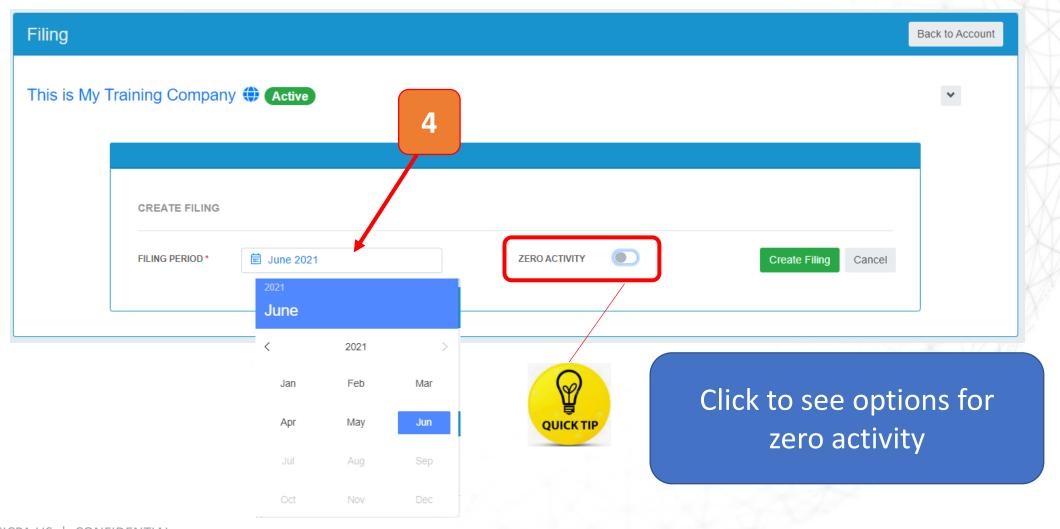

## Coming UP

- 1. Introduction
- 2. Training
  - ASCII File Upload Data (25 Minutes)
  - Web Forms and Payments (25 Minutes)
  - Self Service User ID's (3-5 minutes)
  - Accounts / Licenses (5-10 minutes)
- 3. Assisted LIVE User Registration



#### Important reminders

- Create Web Filing or Upload a file, Not Both
- Only web filings can use the quick create links shown on dashboard

Don't forget to Pay



## Start your filing



Quick Links for Starting Returns



## Navigate to return list



## Creating return



## Start your filing



Example: WAREHOUSE: PT150470: Salem

return for

# Creating Return



## Zero Activity tool



#### ANATOMY OF A RETURN

Important Information about the license and the return



#### Use the duplicate feature!



#### Return List





Status drives available actions

## Making Payments

- Payments are ACH Debit
- Can pay 1 to many invoices but cannot pay across licenses

- Can apply credits if approved and available
- Users are redirected to US Bank to make payment

### Return complete, let's pay!



### Return complete, let's pay!



## Return complete, let's pay!





When you press Pay you will leave the OLCC website and be directed to the US Bank site, after payment you will be returned to the OLCC website.

## Payment List

Selecting "Payments" shows list of all payments made.



Clicking the Amount applied to invoice will provide additional details