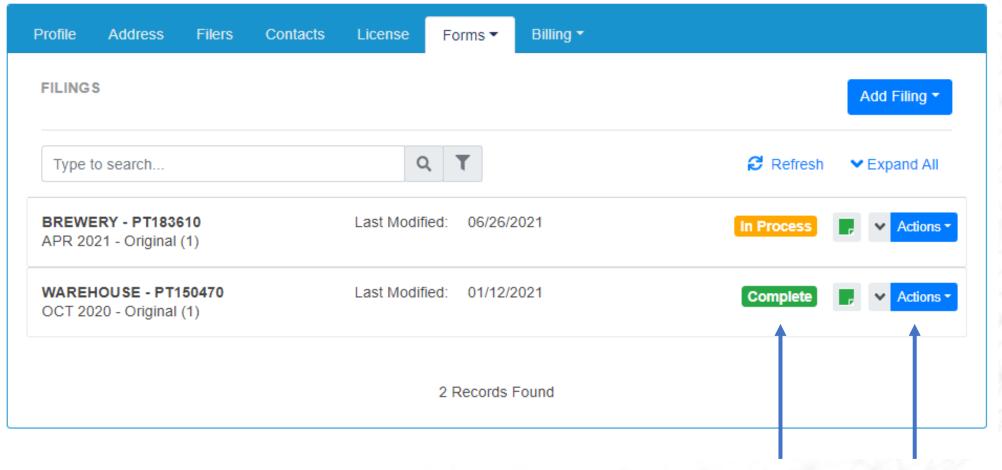

## Coming UP

- 1. Introduction
- 2. Training
  - ASCII File Upload Data (25 Minutes)
  - Web Forms and Payments (25 Minutes)
  - Self Service User ID's (3-5 minutes)
  - Accounts / Licenses (5-10 minutes)
- 3. Assisted LIVE User Registration



#### Important reminders

- Create Web Filing or Upload a file, Not Both
- Only web filings can use the quick create links shown on dashboard

Don't forget to Pay



## Start your filing



Quick Links for Starting Returns



## Navigate to return list



## Creating return



## Start your filing



Example: WAREHOUSE: PT150470: Salem

return for

# Creating Return



## Zero Activity tool



#### ANATOMY OF A RETURN

Important Information about the license and the return



#### Use the duplicate feature!



#### Return List





Status drives available actions

## Making Payments

- Payments are ACH Debit
- Can pay 1 to many invoices but cannot pay across licenses

- Can apply credits if approved and available
- Users are redirected to US Bank to make payment

### Return complete, let's pay!



### Return complete, let's pay!



## Return complete, let's pay!





When you press Pay you will leave the OLCC website and be directed to the US Bank site, after payment you will be returned to the OLCC website.

## Payment List

Selecting "Payments" shows list of all payments made.



Clicking the Amount applied to invoice will provide additional details seen here

### Credit management



List displays all licenses regardless if they have credit available



## Anatomy of credit details

Important Information about