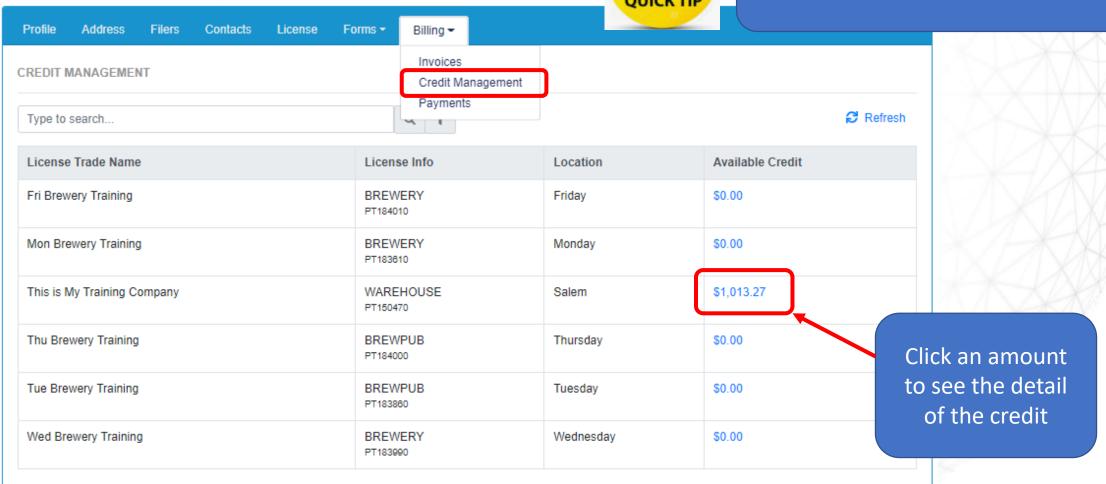

### Credit management

List displays all licenses regardless if they have credit available

## Anatomy of credit details

Important Information about the license with the credit detail you selected