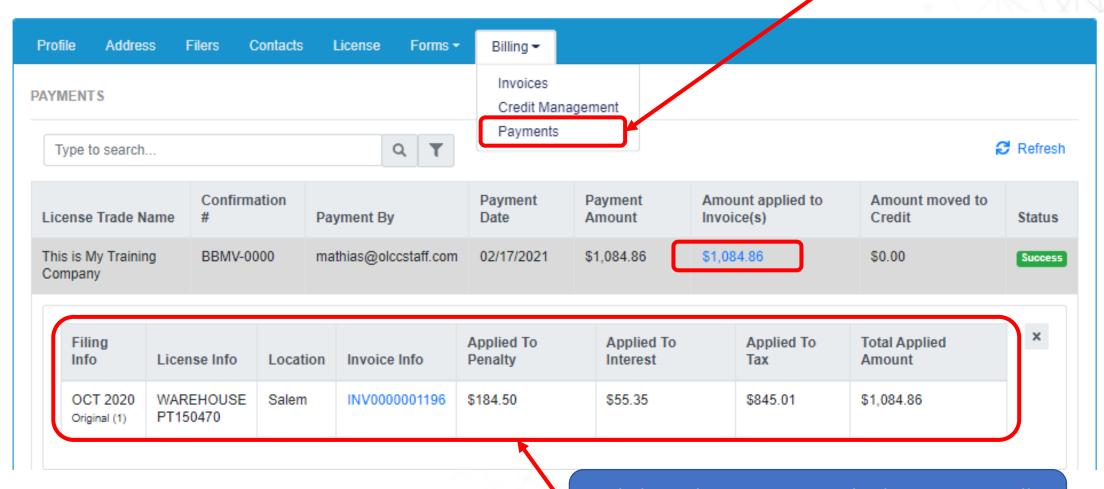

## Payment List

Selecting "Payments" shows list of all payments made.

Clicking the Amount applied to invoice will provide additional details seen here