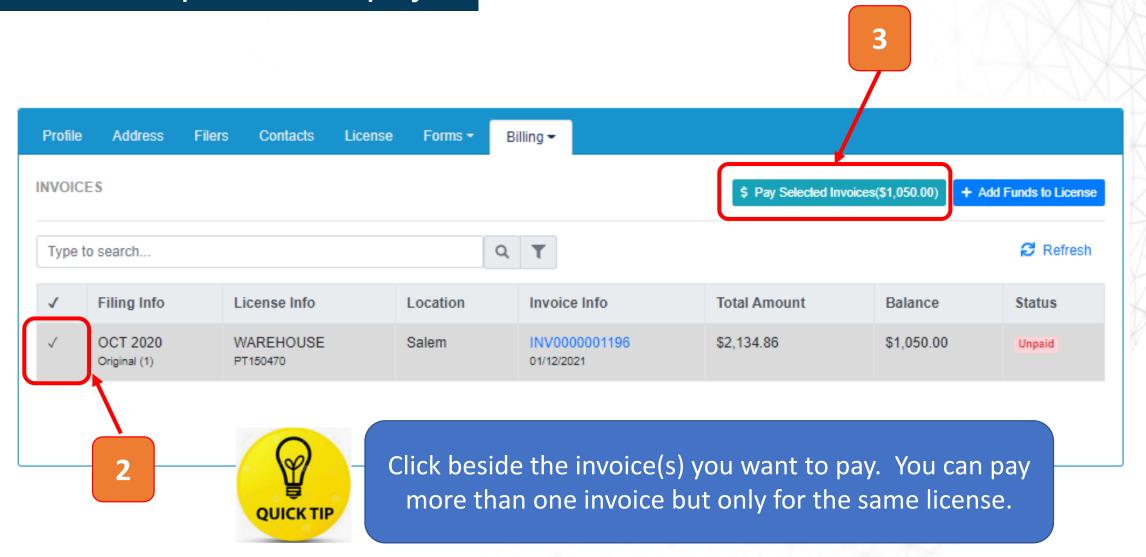

## Making Payments

- Payments are ACH Debit
- Can pay 1 to many invoices but cannot pay across licenses

- Can apply credits if approved and available
- Users are redirected to US Bank to make payment

### Return complete, let's pay!

## Return complete, let's pay!

When you press Pay you will leave the OLCC website and be directed to the US Bank site, after payment you will be returned to the OLCC website.