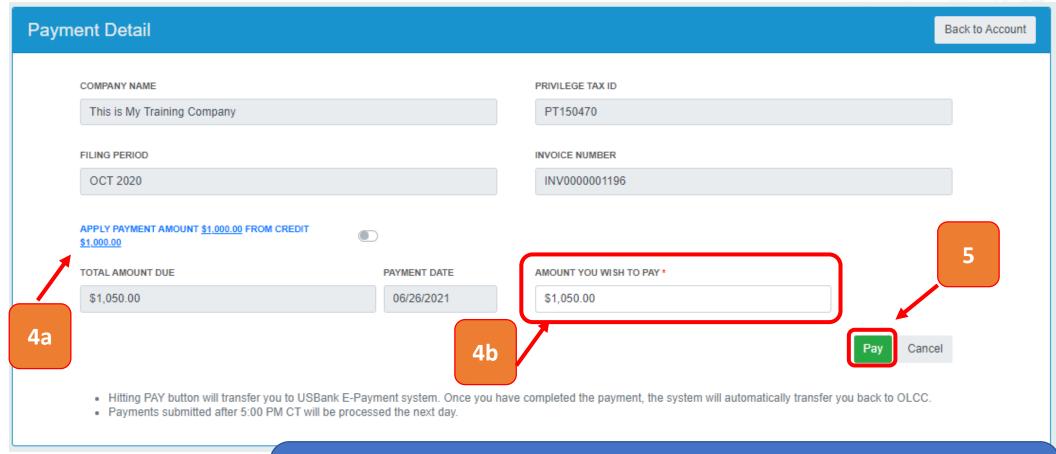

## Making Payments

- Payments are ACH Debit
- Can pay 1 to many invoices but cannot pay across licenses

- Can apply credits if approved and available
- Users are redirected to US Bank to make payment

### Return complete, let's pay!

## Return complete, let's pay!

When you press Pay you will leave the OLCC website and be directed to the US Bank site, after payment you will be returned to the OLCC website.