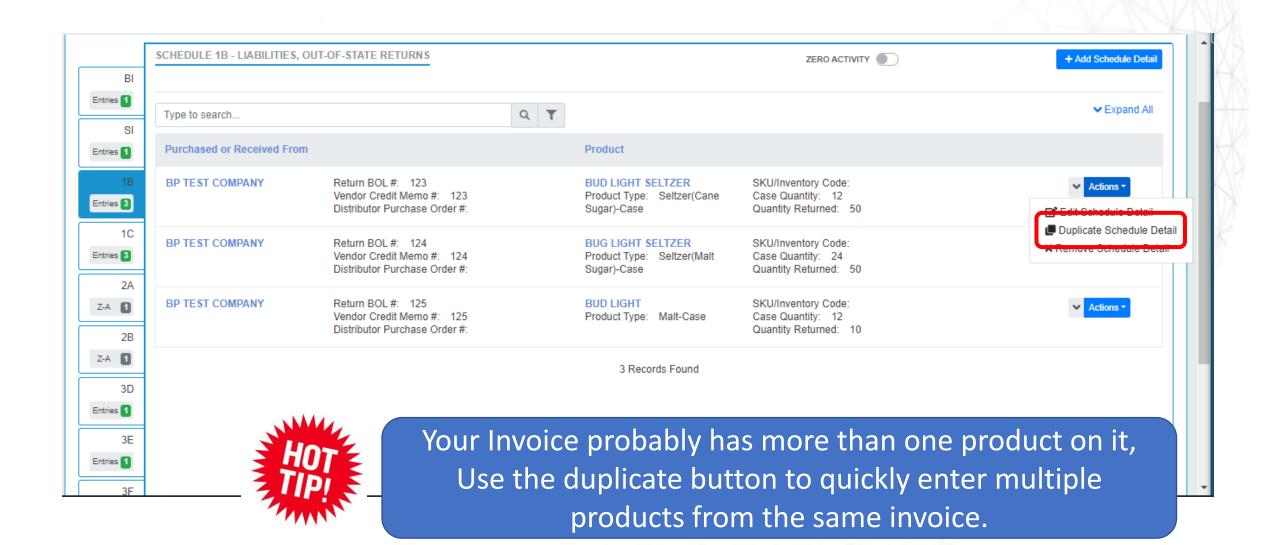

## Coming UP

- 1. Introduction
- 2. Training
  - ASCII File Upload Data (25 Minutes)
  - Web Forms and Payments (25 Minutes)
  - Self Service User ID's (3-5 minutes)
  - Accounts / Licenses (5-10 minutes)
- 3. Assisted LIVE User Registration



#### Important reminders

- Create Web Filing or Upload a file, Not Both
- Only web filings can use the quick create links shown on dashboard

Don't forget to Pay



## Start your filing



Quick Links for Starting Returns



## Navigate to return list



## Creating return



## Start your filing



Example: WAREHOUSE: PT150470: Salem

return for

# Creating Return



## Zero Activity tool



#### ANATOMY OF A RETURN

Important Information about the license and the return



#### Use the duplicate feature!



#### Return List





Status drives available actions

## Making Payments

- Payments are ACH Debit
- Can pay 1 to many invoices but cannot pay across licenses

- Can apply credits if approved and available
- Users are redirected to US Bank to make payment

### Return complete, let's pay!



### Return complete, let's pay!



## Return complete, let's pay!





When you press Pay you will leave the OLCC website and be directed to the US Bank site, after payment you will be returned to the OLCC website.

## Payment List

Selecting "Payments" shows list of all payments made.



Clicking the Amount applied to invoice will provide additional details seen here

### Credit management



List displays all licenses regardless if they have credit available



## Anatomy of credit details

Importa