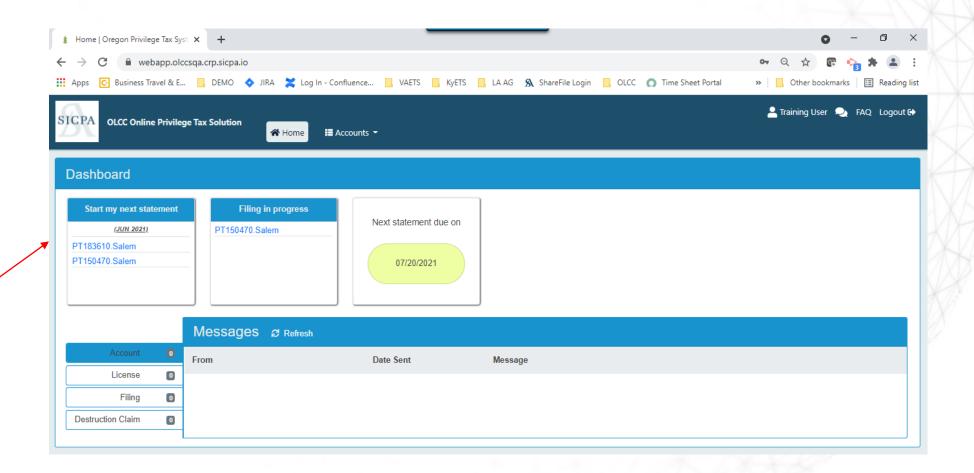

## Start your filing

Quick Links for Starting Returns

## Start your filing

Example: WAREHOUSE: PT150470: Salem

return for