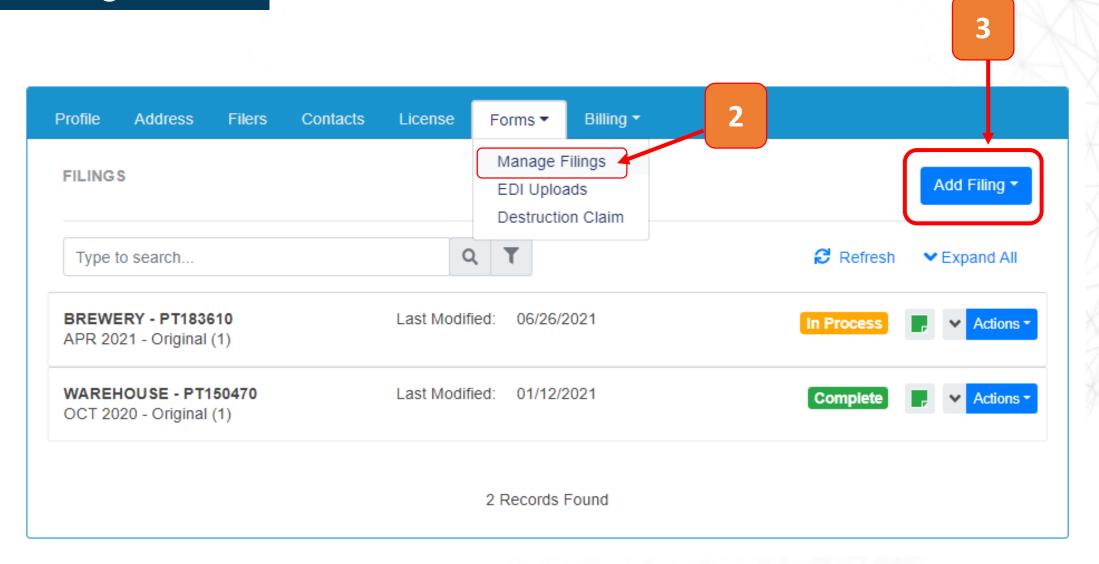

## Navigate to return list

## Start your filing

Quick Links for Starting Returns