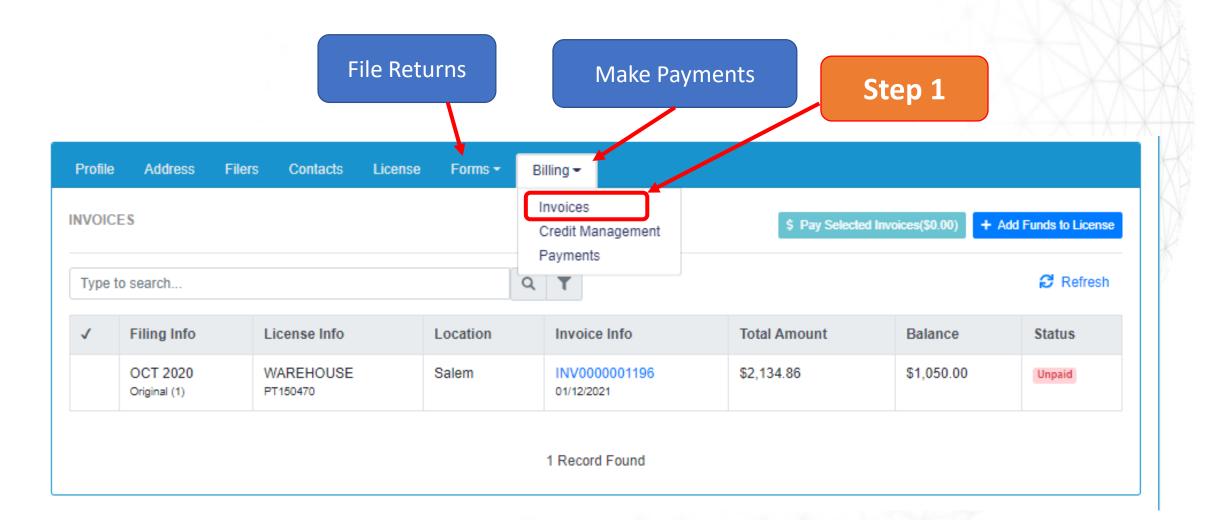

## Making Payments

- Payments are ACH Debit
- Can pay 1 to many invoices but cannot pay across licenses

- Can apply credits if approved and available
- Users are redirected to US Bank to make payment