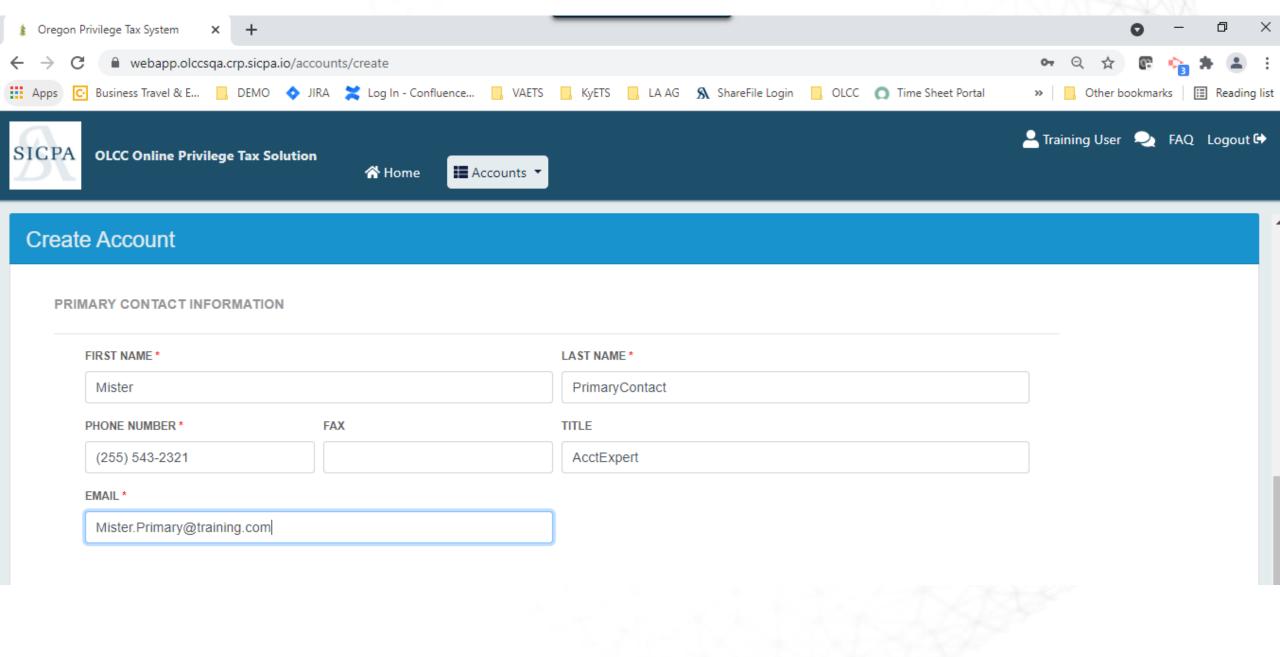

### **Business Account**

# **Step 2: Create your Business Account**

**IMPORTANT!!** Skip this step if you have previously created an account for filing with your WMBW, Warehouse or CERA license(s)