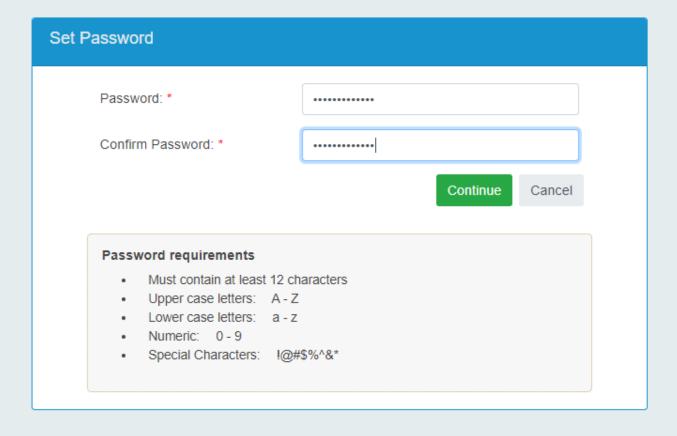

## USER ID's

**Step 1: Create UserID** 

This step is not necessary if you have previously created a userID for filing your WMBW, Warehouse or CERA license and filing returns