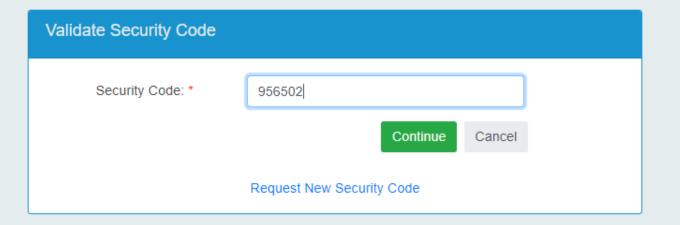

## USER ID's

**Step 1: Create UserID** 

This step is not necessary if you have previously created a userID for filing your WMBW, Warehouse or CERA license and filing returns