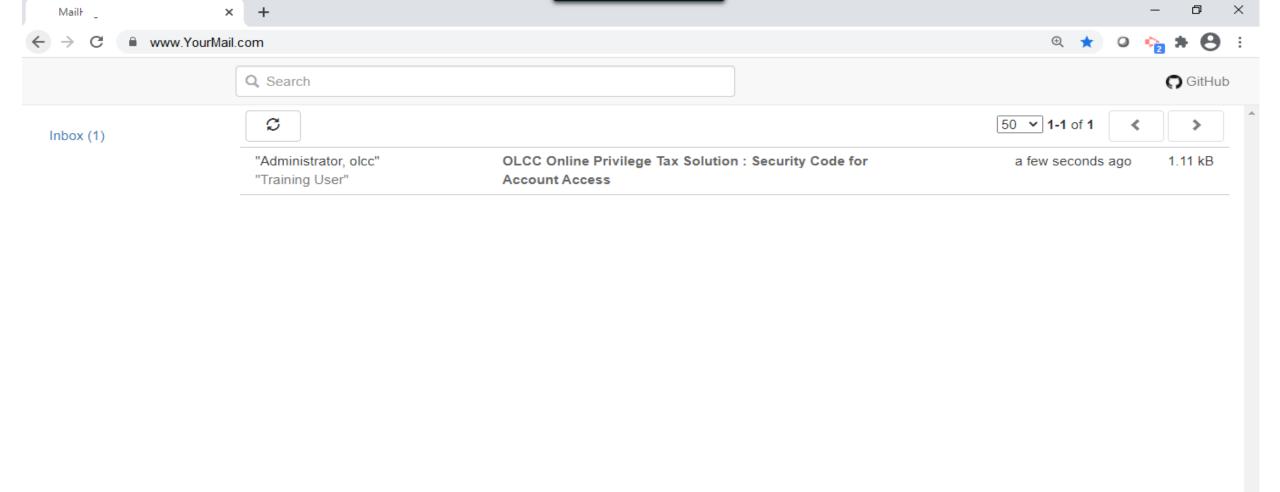

## USER ID's

**Step 1: Create UserID** 

This step is not necessary if you have previously created a userID for filing your WMBW, Warehouse or CERA license and filing returns