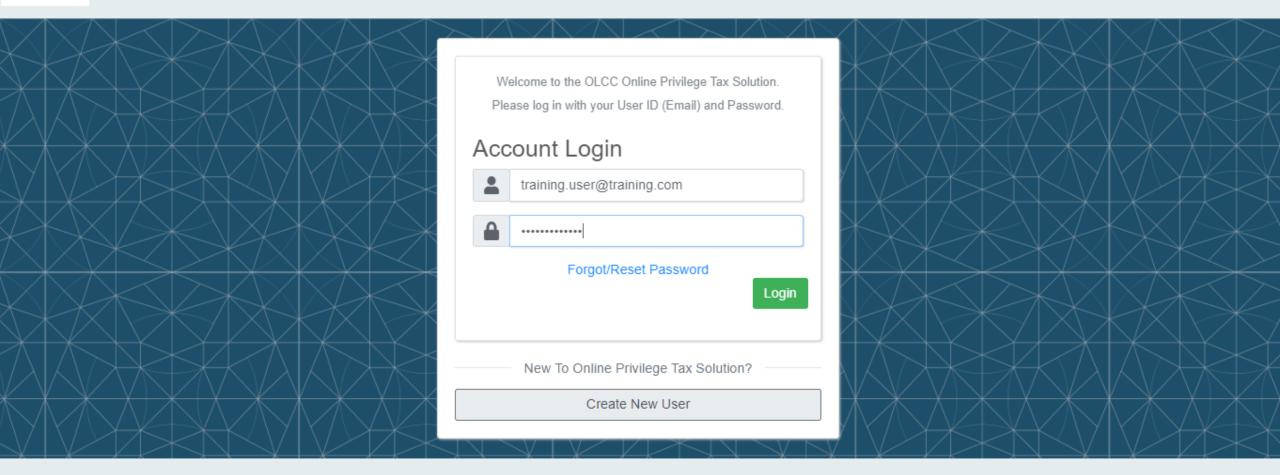

## USER ID's

**Step 1: Create UserID** 

This step is not necessary if you have previously created a userID for filing your WMBW, Warehouse or CERA license and filing returns