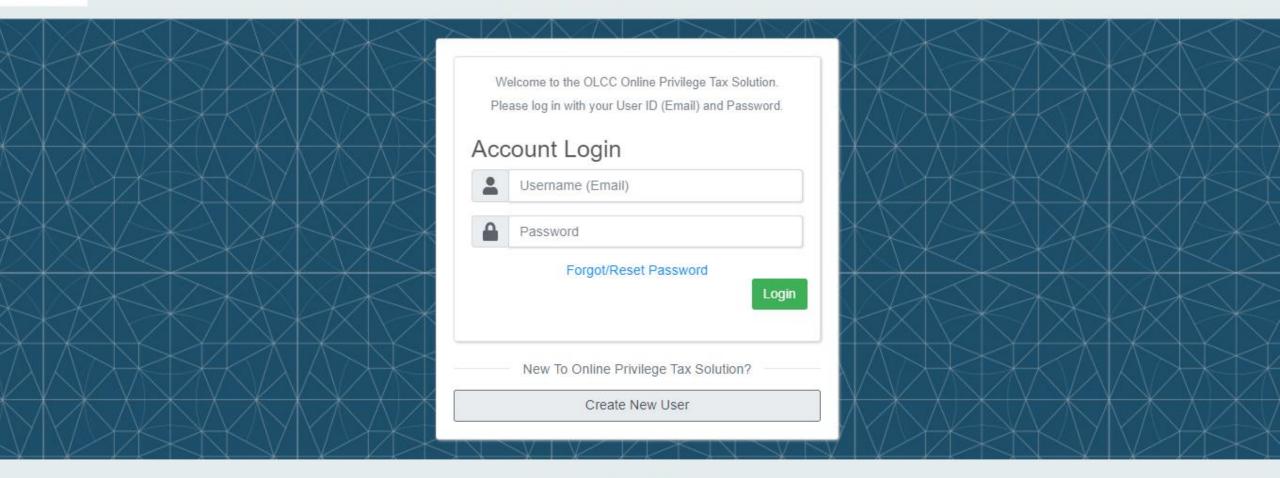

## USER ID's

**Step 1: Create UserID** 

This step is not necessary if you have previously created a userID for filing your WMBW, Warehouse or CERA license and filing returns