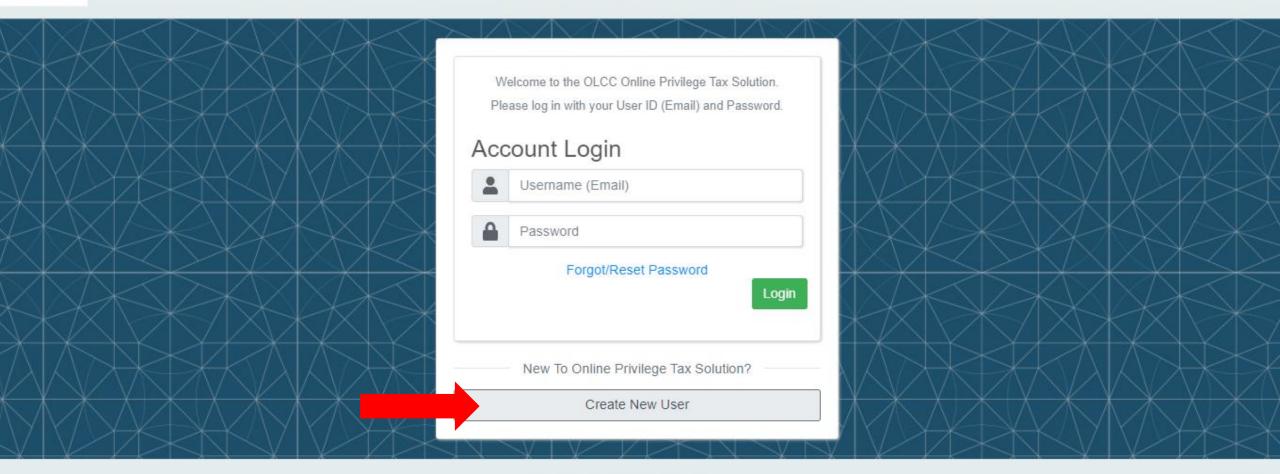

## USER ID's

**Step 1: Create UserID** 

This step is not necessary if you have previously created a userID for filing your WMBW, Warehouse or CERA license and filing returns