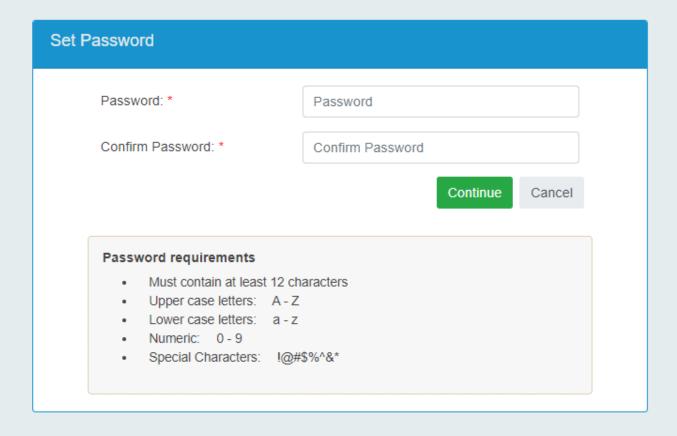

## USER ID's

**Step 1: Create UserID** 

This step is not necessary if you have previously created a userID for filing your WMBW, Warehouse or CERA license and filing returns