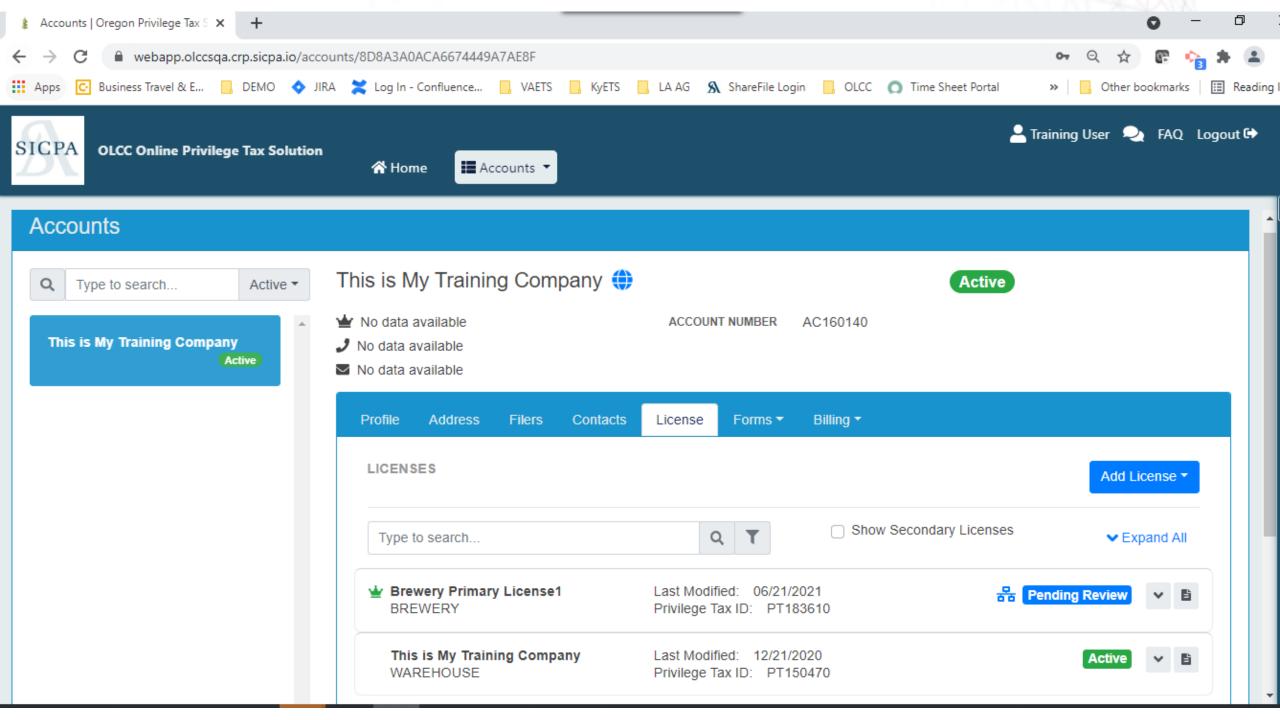

## Licenses

# **Step 3: Associated your Licenses**

Check the resource page to get all the information that you need **BEFORE** creating your licenses.

https://us.sicpa.com/olcc-training-resources