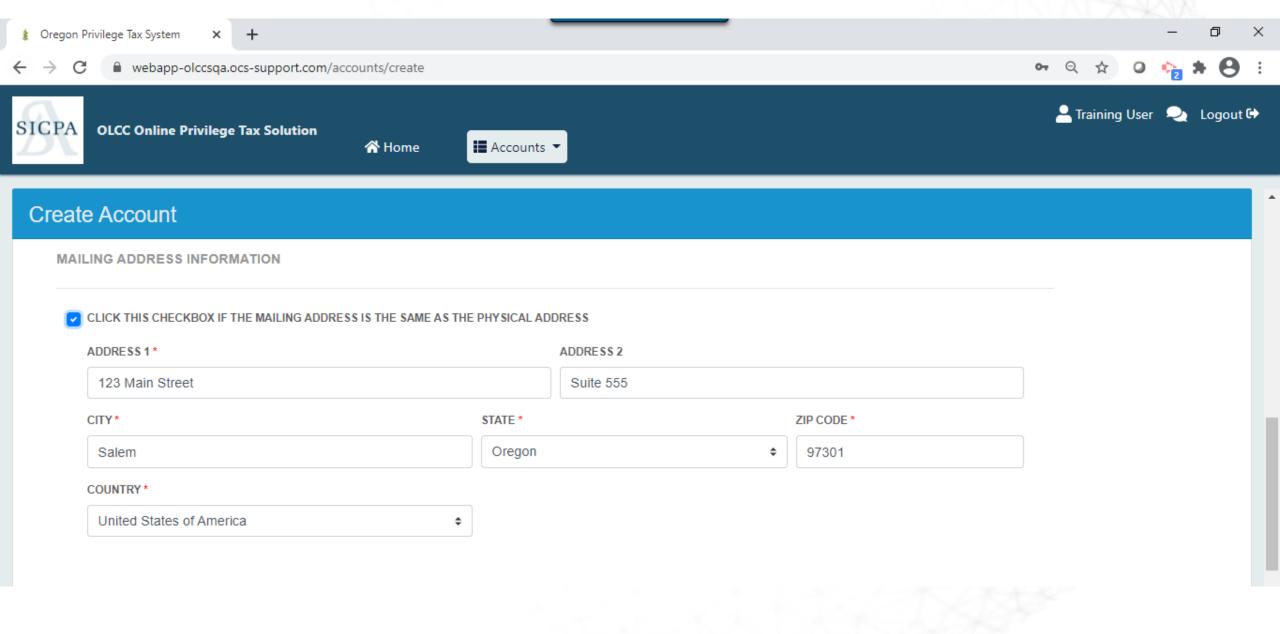

### **Business Account**

# **Step 2: Create your Business Account**

**IMPORTANT!!** Skip this step if you have previously created an account for filing with your WMBW, Warehouse or CERA license(s)