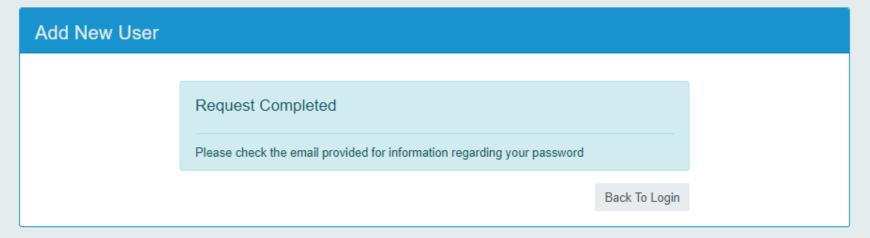

## USER ID's

**Step 1: Create UserID** 

This step is not necessary if you have previously created a userID for filing your WMBW, Warehouse or CERA license and filing returns