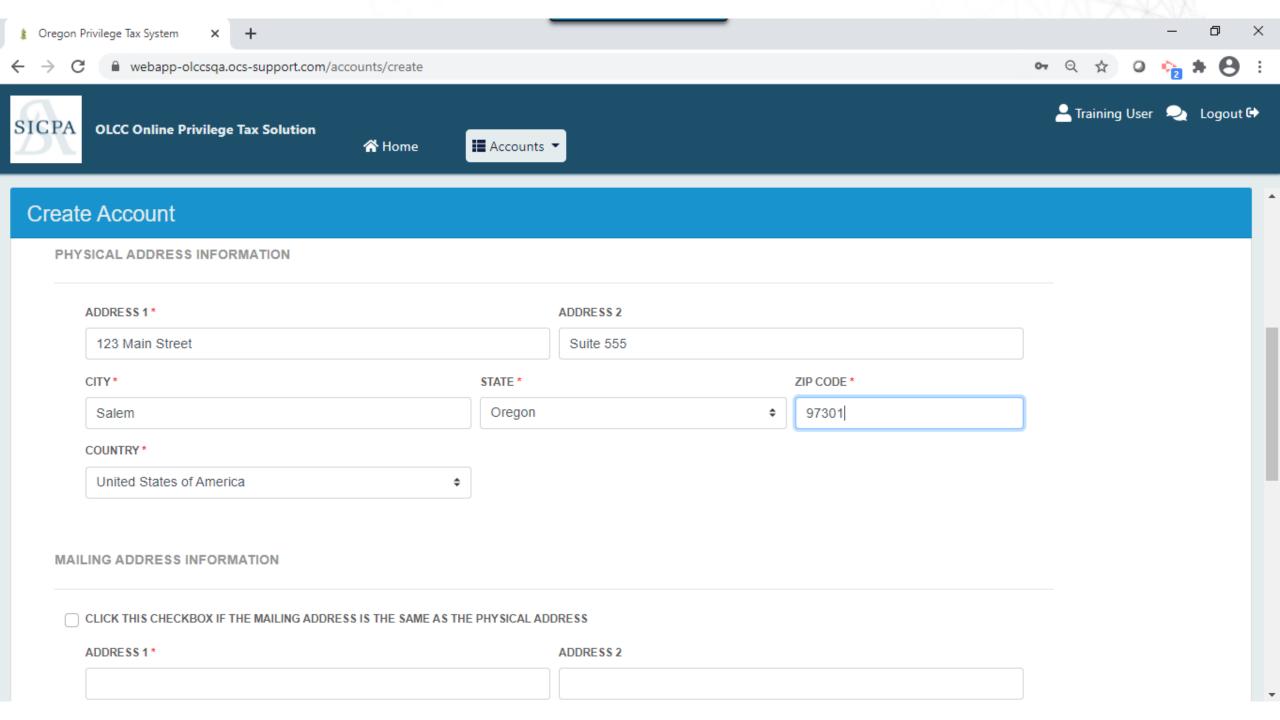

### **Business Account**

# **Step 2: Create your Business Account**

**IMPORTANT!!** Skip this step if you have previously created an account for filing with your WMBW, Warehouse or CERA license(s)