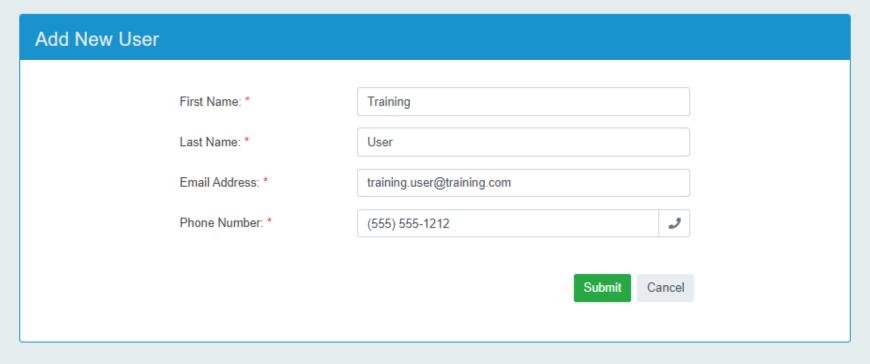

## USER ID's

**Step 1: Create UserID** 

This step is not necessary if you have previously created a userID for filing your WMBW, Warehouse or CERA license and filing returns