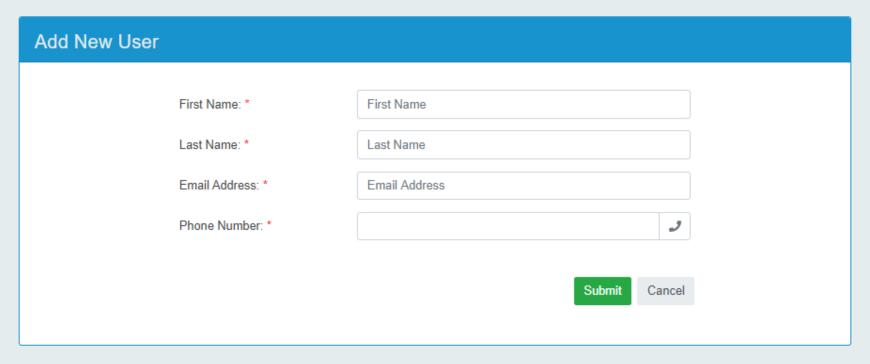

## USER ID's

**Step 1: Create UserID** 

This step is not necessary if you have previously created a userID for filing your WMBW, Warehouse or CERA license and filing returns