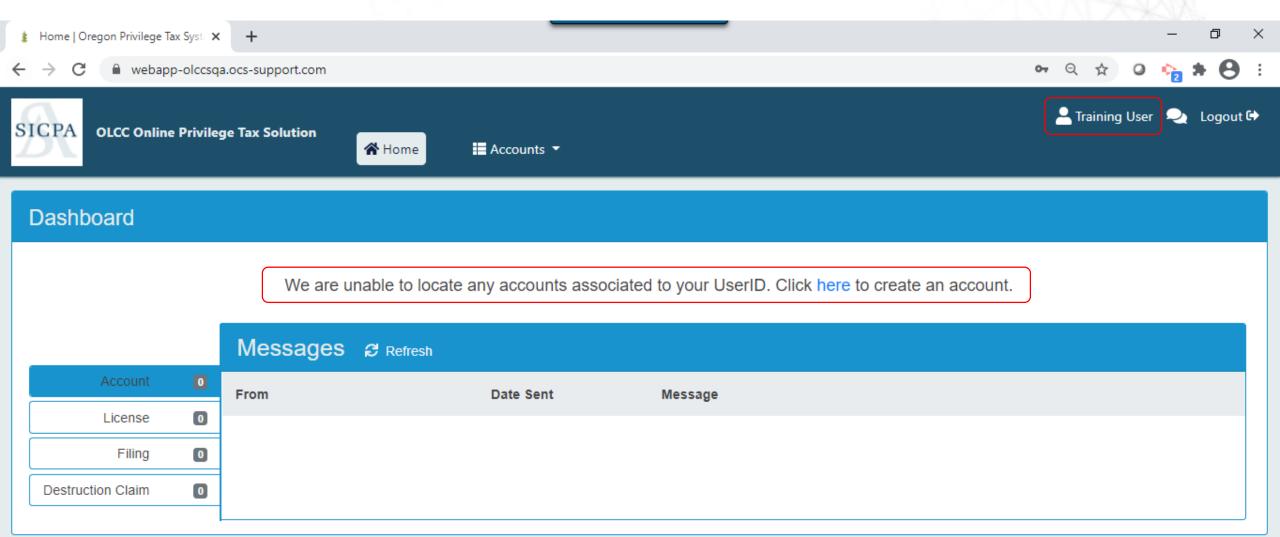

## USER ID's

**Step 1: Create UserID** 

This step is not necessary if you have previously created a userID for filing your WMBW, Warehouse or CERA license and filing returns

### **Business Account**