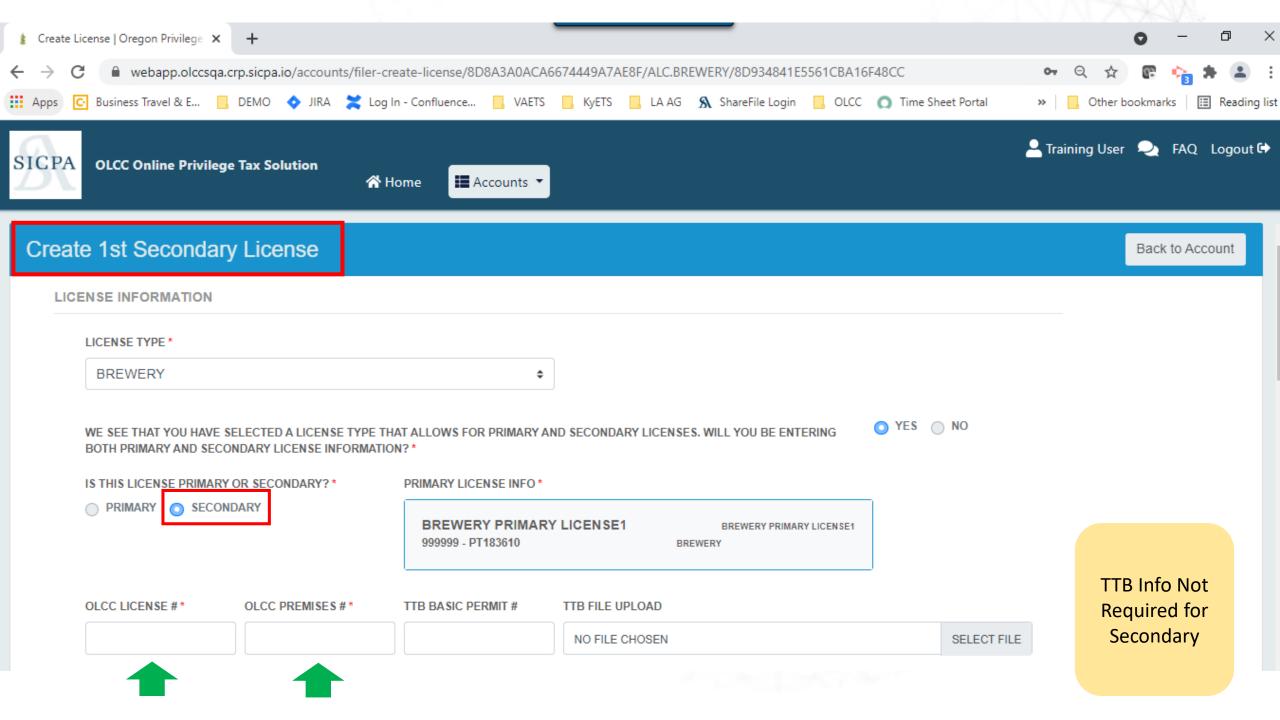

# **Step 3: Associated your Licenses**

Check the resource page to get all the information that you need **BEFORE** creating your licenses.

https://us.sicpa.com/olcc-training-resources