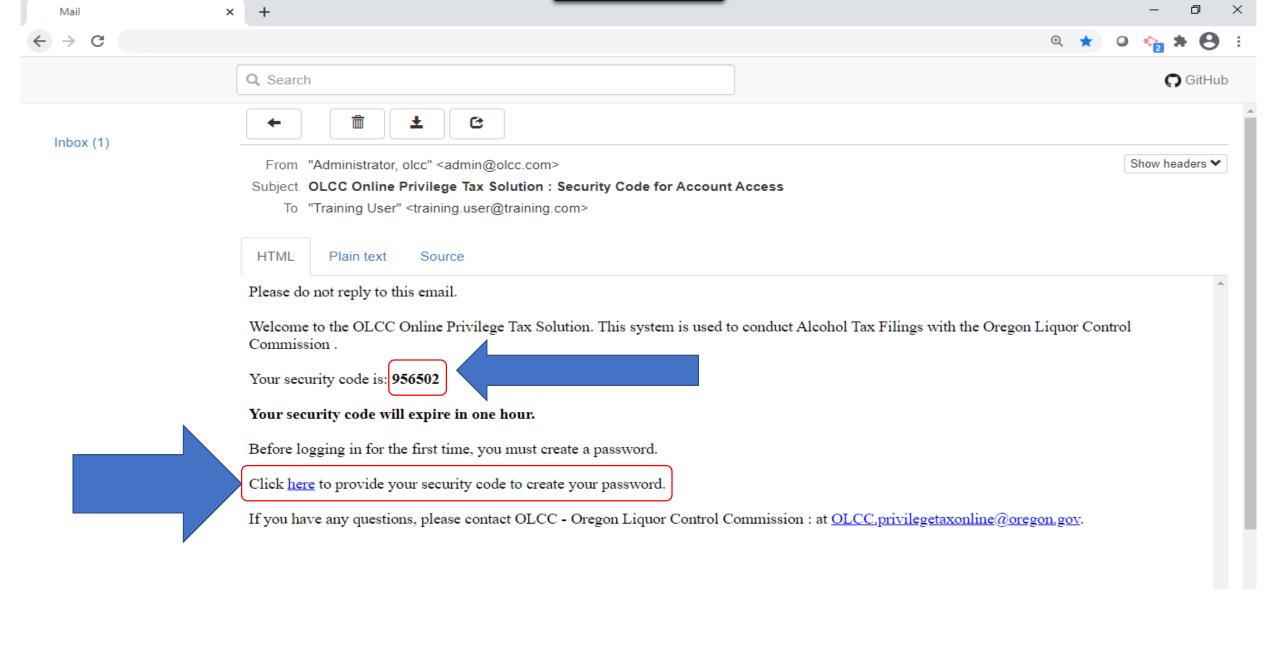

## USER ID's

**Step 1: Create UserID** 

This step is not necessary if you have previously created a userID for filing your WMBW, Warehouse or CERA license and filing returns