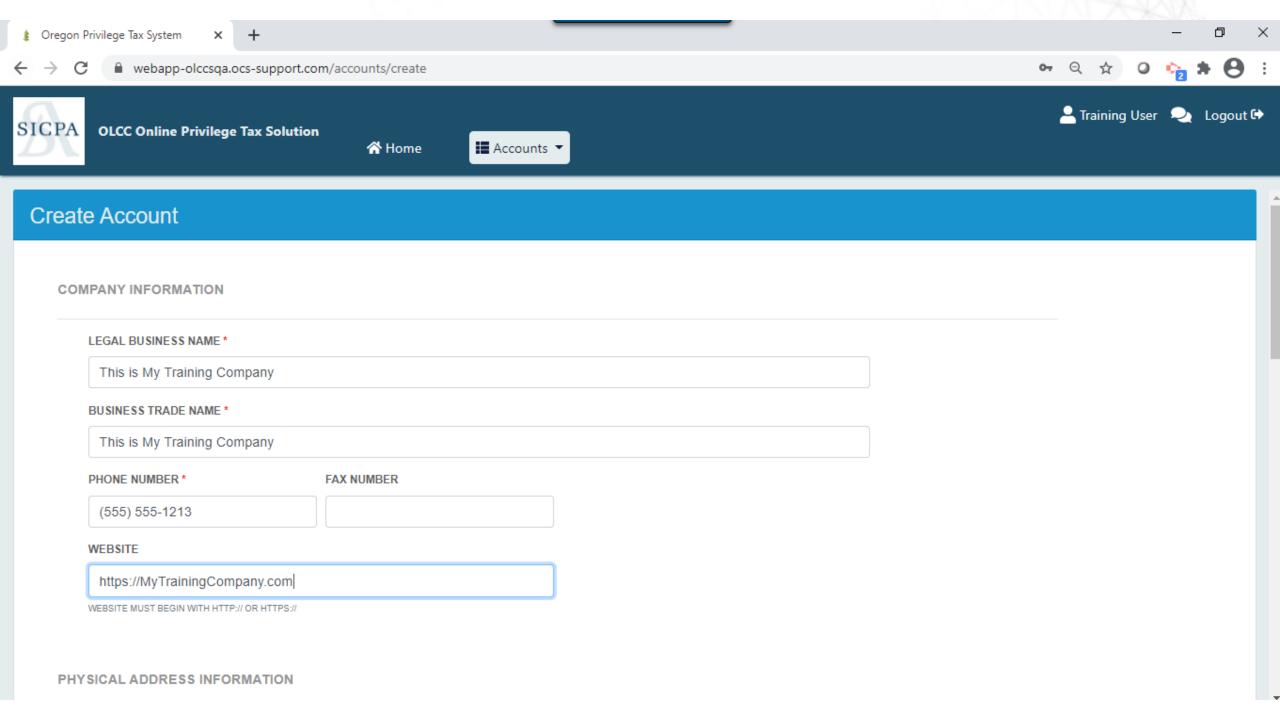

### **Business Account**

# **Step 2: Create your Business Account**

**IMPORTANT!!** Skip this step if you have previously created an account for filing with your WMBW, Warehouse or CERA license(s)