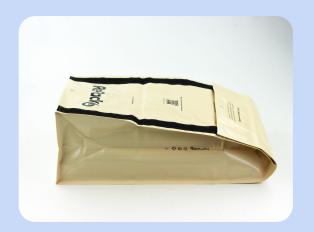

# RePack Bag (Europe)

Size S

Size M

Size L

Note:

These RePack models are designed to meet the requirements of postal and delivery companies in Europe. For RePack models designed for North American market, see previous and next slides.

### RePack: Size S (Europe)

Material Recycled
polypropylene
Dimension 35x25x10
Volume 0-6 litres
Weight 80g

**Presentation video** 

**Note:** These RePack models are designed to meet the requirements of postal and delivery companies in Europe. For RePack models designed for North American market, see previous and next slides.

### RePack: Size M (Europe)

Material Recycled
polypropylene
Dimension 60x35x16
Volume 6-21 litres
Weight 116g

**Presentation video** 

**Note:** These RePack models are designed to meet the requirements of postal and delivery companies in Europe. For RePack models designed for North American market, see previous and next slides.

### RePack: Size L (Europe)

Material Recycled polypropylene Dimension 68x35x22 Volume 20-45 litres Weight 177g

**Presentation video** 

**Note:** These RePack models are designed to meet the requirements of postal and delivery companies in Europe. For RePack models designed for North American market, see previous and next slides.