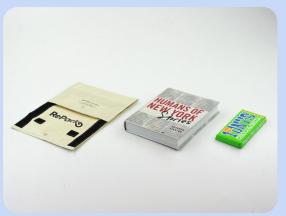

## RePack Models (US)

Size S

Size M

Size L

Note:

These RePack models are designed to meet the requirements of postal and delivery companies in the US. For RePack models designed for European and worldwide markets, see previous and next slides.

### RePack: Size S (US)

Material Recycled
polypropylene
Dimension 35x25x10
Volume 0-6 litres
Weight 80g

**Presentation video** 

**Note:** These RePack models are designed to meet the requirements of postal and delivery companies in the US. For RePack models designed for European and worldwide markets, see previous and next slides.

#### RePack: Size M (US)

Material Recycled
polypropylene
Dimension 60x35x16
Volume 6-21 litres
Weight 116g

**Presentation video** 

**Note:** These RePack models are designed to meet the requirements of postal and delivery companies in the US. For RePack models designed for European and worldwide markets, see previous and next slides.

### RePack: Size L (US)

Material Recycled polypropylene Dimension 68x35x22 Volume 20-45 litres Weight 177g

**Presentation video** 

**Note:** These RePack models are designed to meet the requirements of postal and delivery companies in the US. For RePack models designed for European and worldwide markets, see previous and next slides.