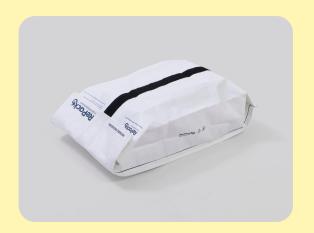

## RePack Models (US)

Size S

Size M

Size L

Note:

These RePack models are designed to meet the requirements of postal and delivery companies in the US. For RePack models designed for European and worldwide markets, see previous and next slides.

### RePack: Size S (US)

Material Recycled
polypropylene
Dimension 35x25x10
Volume 0-6 litres
Weight 80g

**Presentation video** 

**Note:** These RePack models are designed to meet the requirements of postal and delivery companies in the US. For RePack models designed for European and worldwide markets, see previous and next slides.