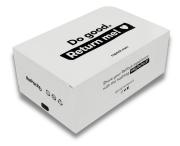

### The RePack Box

Material Recycled
polypropylene
Dimension 11.15.25 cm
Volume 4.125 litres
Weight 104g