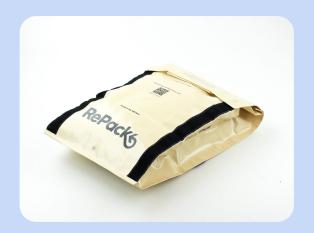

# RePack Bag (Europe)

Size S

Size M

Size L

Note:

These RePack models are designed to meet the requirements of postal and delivery companies in Europe. For RePack models designed for North American market, see previous and next slides.

### RePack: Size S (Europe)

Material Recycled
polypropylene
Dimension 35x25x10
Volume 0-6 litres
Weight 80g

**Presentation video** 

**Note:** These RePack models are designed to meet the requirements of postal and delivery companies in Europe. For RePack models designed for North American market, see previous and next slides.

### RePack: Size M (Europe)

Material Recycled
polypropylene
Dimension 60x35x16
Volume 6-21 litres
Weight 116g

**Presentation video** 

**Note:** These RePack models are designed to meet the requirements of postal and delivery companies in Europe. For RePack models designed for North American market, see previous and next slides.

### RePack: Size L (Europe)

Material Recycled polypropylene Dimension 68x35x22 Volume 20-45 litres Weight 177g

**Presentation video** 

**Note:** These RePack models are designed to meet the requirements of postal and delivery companies in Europe. For RePack models designed for North American market, see previous and next slides.