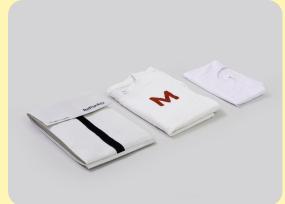

### RePack: Size L (Europe)

Material Recycled polypropylene Dimension 68x35x22 Volume 20-45 litres Weight 177g

**Presentation video** 

**Note:** These RePack models are designed to meet the requirements of postal and delivery companies in Europe. For RePack models designed for North American market, see previous and next slides.

### RePack: Size L (US)

Material Recycled polypropylene Dimension 68x35x22 Volume 20-45 litres Weight 177g

**Presentation video** 

**Note:** These RePack models are designed to meet the requirements of postal and delivery companies in the US. For RePack models designed for European and worldwide markets, see previous and next slides.