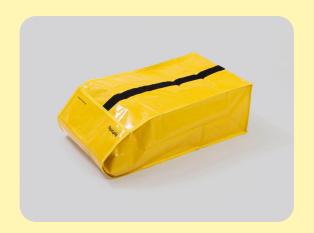

# RePack Bag (Europe)

Size S

Size M

Size L

Note:

These RePack models are designed to meet the requirements of postal and delivery companies in Europe. For RePack models designed for North American market, see previous and next slides.

### RePack: Size L (Europe)

Material Recycled polypropylene Dimension 68x35x22 Volume 20-45 litres Weight 177g

**Presentation video** 

**Note:** These RePack models are designed to meet the requirements of postal and delivery companies in Europe. For RePack models designed for North American market, see previous and next slides.