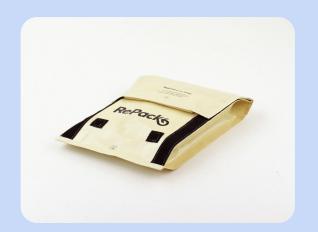

## RePack Models (US)

Size S

Size M

Size L

Note:

These RePack models are designed to meet the requirements of postal and delivery companies in the US. For RePack models designed for European and worldwide markets, see previous and next slides.

### RePack: Size S (US)

Material Recycled
polypropylene
Dimension 35x25x10
Volume 0-6 litres
Weight 80g

**Presentation video** 

**Note:** These RePack models are designed to meet the requirements of postal and delivery companies in the US. For RePack models designed for European and worldwide markets, see previous and next slides.