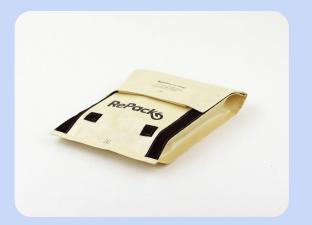

## RePack Models (US)

Size S

Size M

Size L

Note:

These RePack models are designed to meet the requirements of postal and delivery companies in the US. For RePack models designed for European and worldwide markets, see previous and next slides.

### RePack: Size S (US)

Material Recycled
polypropylene
Dimension 35x25x10
Volume 0-6 litres
Weight 80g

**Presentation video** 

**Note:** These RePack models are designed to meet the requirements of postal and delivery companies in the US. For RePack models designed for European and worldwide markets, see previous and next slides.