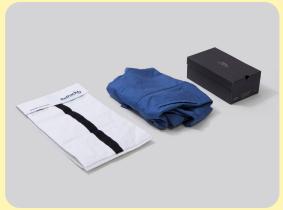

### The RePack Box

Material Recycled
polypropylene
Dimension 11.15.25 cm
Volume 4.125 litres
Weight 104g