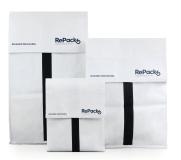

# RePack Bag (Europe)

Size S

Size M

Size L

Note:

These RePack models are designed to meet the requirements of postal and delivery companies in Europe. For RePack models designed for North American market, see previous and next slides.

### RePack: Size S (Europe)

Material Recycled
polypropylene
Dimension 35x25x10
Volume 0-6 litres
Weight 80g

**Presentation video** 

**Note:** These RePack models are designed to meet the requirements of postal and delivery companies in Europe. For RePack models designed for North American market, see previous and next slides.

### RePack: Size M (Europe)

Material Recycled
polypropylene
Dimension 60x35x16
Volume 6-21 litres
Weight 116g

**Presentation video** 

**Note:** These RePack models are designed to meet the requirements of postal and delivery companies in Europe. For RePack models designed for North American market, see previous and next slides.

### RePack: Size L (Europe)

Material Recycled polypropylene Dimension 68x35x22 Volume 20-45 litres Weight 177g

**Presentation video** 

**Note:** These RePack models are designed to meet the requirements of postal and delivery companies in Europe. For RePack models designed for North American market, see previous and next slides.