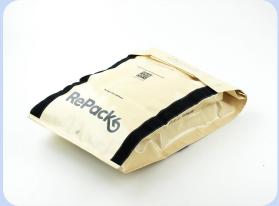

## RePack Models (US)

Size S

Size M

Size L

Note:

These RePack models are designed to meet the requirements of postal and delivery companies in the US. For RePack models designed for European and worldwide markets, see previous and next slides.

#### RePack: Size M (US)

Material Recycled
polypropylene
Dimension 60x35x16
Volume 6-21 litres
Weight 116g

**Presentation video** 

**Note:** These RePack models are designed to meet the requirements of postal and delivery companies in the US. For RePack models designed for European and worldwide markets, see previous and next slides.