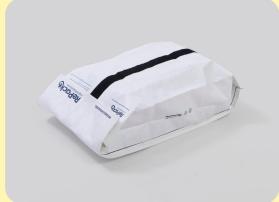

# RePack Bag (Europe)

Size S

Size M

Size L

Note:

These RePack models are designed to meet the requirements of postal and delivery companies in Europe. For RePack models designed for North American market, see previous and next slides.

### RePack: Size S (Europe)

Material Recycled
polypropylene
Dimension 35x25x10
Volume 0-6 litres
Weight 80g

**Presentation video** 

**Note:** These RePack models are designed to meet the requirements of postal and delivery companies in Europe. For RePack models designed for North American market, see previous and next slides.