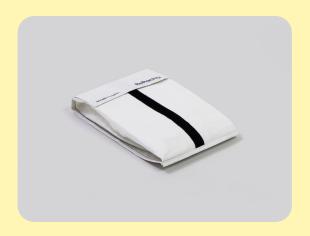

### RePack: Size M (Europe)

Material Recycled
polypropylene
Dimension 60x35x16
Volume 6-21 litres
Weight 116g

**Presentation video** 

**Note:** These RePack models are designed to meet the requirements of postal and delivery companies in Europe. For RePack models designed for North American market, see previous and next slides.

#### RePack: Size M (US)

Material Recycled
polypropylene
Dimension 60x35x16
Volume 6-21 litres
Weight 116g

**Presentation video** 

**Note:** These RePack models are designed to meet the requirements of postal and delivery companies in the US. For RePack models designed for European and worldwide markets, see previous and next slides.