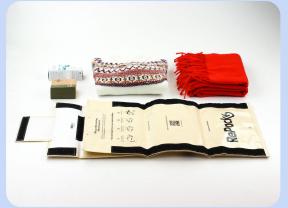

## RePack Models (US)

Size S

Size M

Size L

Note:

These RePack models are designed to meet the requirements of postal and delivery companies in the US. For RePack models designed for European and worldwide markets, see previous and next slides.

### RePack: Size S (US)

Material Recycled
polypropylene
Dimension 35x25x10
Volume 0-6 litres
Weight 80g

**Presentation video** 

**Note:** These RePack models are designed to meet the requirements of postal and delivery companies in the US. For RePack models designed for European and worldwide markets, see previous and next slides.

#### RePack: Size M (US)

Material Recycled
polypropylene
Dimension 60x35x16
Volume 6-21 litres
Weight 116g

**Presentation video** 

**Note:** These RePack models are designed to meet the requirements of postal and delivery companies in the US. For RePack models designed for European and worldwide markets, see previous and next slides.

### RePack: Size L (US)

Material Recycled polypropylene Dimension 68x35x22 Volume 20-45 litres Weight 177g

**Presentation video** 

**Note:** These RePack models are designed to meet the requirements of postal and delivery companies in the US. For RePack models designed for European and worldwide markets, see previous and next slides.