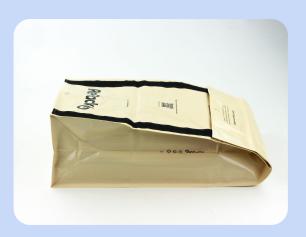

## RePack Models (US)

Size S

Size M

Size L

Note:

These RePack models are designed to meet the requirements of postal and delivery companies in the US. For RePack models designed for European and worldwide markets, see previous and next slides.

### RePack: Size L (US)

Material Recycled polypropylene Dimension 68x35x22 Volume 20-45 litres Weight 177g

**Presentation video** 

**Note:** These RePack models are designed to meet the requirements of postal and delivery companies in the US. For RePack models designed for European and worldwide markets, see previous and next slides.