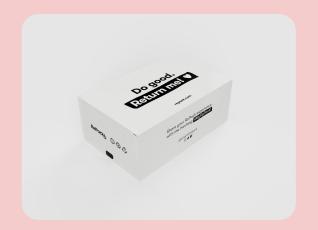

### The RePack Box

Material Recycled
polypropylene
Dimension 11.15.25 cm
Volume 4.125 litres
Weight 104g