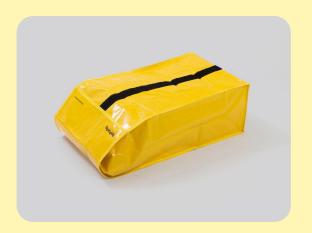

## RePack Models (US)

Size S

Size M

Size L

Note:

These RePack models are designed to meet the requirements of postal and delivery companies in the US. For RePack models designed for European and worldwide markets, see previous and next slides.

### RePack: Size S (US)

Material Recycled
polypropylene
Dimension 35x25x10
Volume 0-6 litres
Weight 80g

**Presentation video** 

**Note:** These RePack models are designed to meet the requirements of postal and delivery companies in the US. For RePack models designed for European and worldwide markets, see previous and next slides.