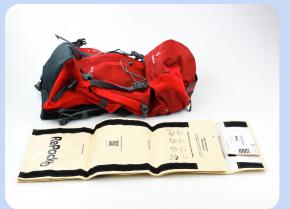

# RePack Bag (Europe)

Size S

Size M

Size L

Note:

These RePack models are designed to meet the requirements of postal and delivery companies in Europe. For RePack models designed for North American market, see previous and next slides.

### RePack: Size S (Europe)

Material Recycled
polypropylene
Dimension 35x25x10
Volume 0-6 litres
Weight 80g

**Presentation video** 

**Note:** These RePack models are designed to meet the requirements of postal and delivery companies in Europe. For RePack models designed for North American market, see previous and next slides.

### RePack: Size M (Europe)

Material Recycled
polypropylene
Dimension 60x35x16
Volume 6-21 litres
Weight 116g

**Presentation video** 

**Note:** These RePack models are designed to meet the requirements of postal and delivery companies in Europe. For RePack models designed for North American market, see previous and next slides.

### RePack: Size L (Europe)

Material Recycled polypropylene Dimension 68x35x22 Volume 20-45 litres Weight 177g

**Presentation video** 

**Note:** These RePack models are designed to meet the requirements of postal and delivery companies in Europe. For RePack models designed for North American market, see previous and next slides.