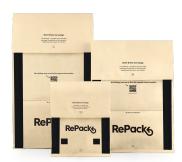

## RePack Models (US)

Size S

Size M

Size L

Note:

These RePack models are designed to meet the requirements of postal and delivery companies in the US. For RePack models designed for European and worldwide markets, see previous and next slides.

### RePack: Size S (US)

Material Recycled
polypropylene
Dimension 35x25x10
Volume 0-6 litres
Weight 80g

**Presentation video** 

**Note:** These RePack models are designed to meet the requirements of postal and delivery companies in the US. For RePack models designed for European and worldwide markets, see previous and next slides.

#### RePack: Size M (US)

Material Recycled
polypropylene
Dimension 60x35x16
Volume 6-21 litres
Weight 116g

**Presentation video** 

**Note:** These RePack models are designed to meet the requirements of postal and delivery companies in the US. For RePack models designed for European and worldwide markets, see previous and next slides.

### RePack: Size L (US)

Material Recycled polypropylene Dimension 68x35x22 Volume 20-45 litres Weight 177g

**Presentation video** 

**Note:** These RePack models are designed to meet the requirements of postal and delivery companies in the US. For RePack models designed for European and worldwide markets, see previous and next slides.