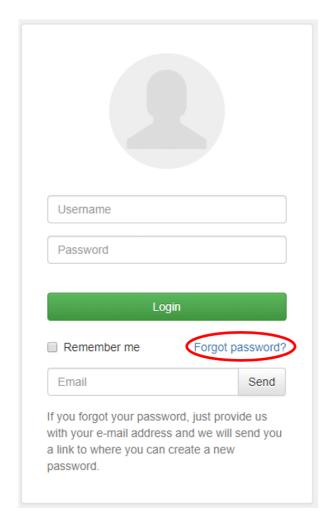

## The first time you log in to effectmanager

- **1.** Go to your unique website https://COMPANYNAME.effectmanager.dk
- 2. Click Forgot password? and fill out your email.

- 3. You will receive an email with a reset link.
- Click the link in the email.
- You can now create your own password.
- Your username is provided in the email.