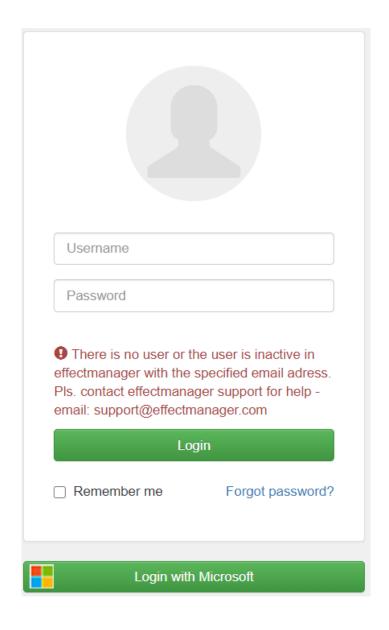

## **Using Microsoft Authentication**

To use Microsoft Authentication please click *Login with Microsoft*.

The next steps may vary depending on your previous logins using Microsoft Authentication.

**1.** You will be redirected to a Microsoft Authentication Login Page. Input your Microsoft email address and press *Next*.