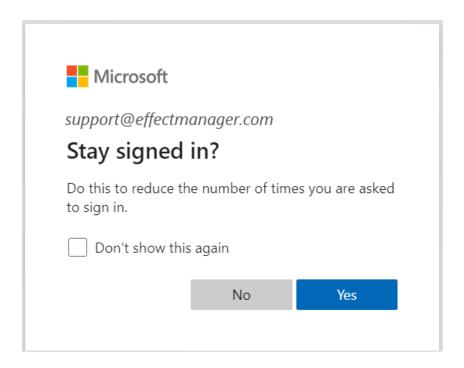

In the next Microsoft window, you may be asked if you want to stay signed in - after selecting this you will be redirected to your effectmanager.

**Pro tip:** Using only Microsoft Office 365 Authentication creates a higher level of security. A user will only be able to access effectmanager if they have an active email address with the company.