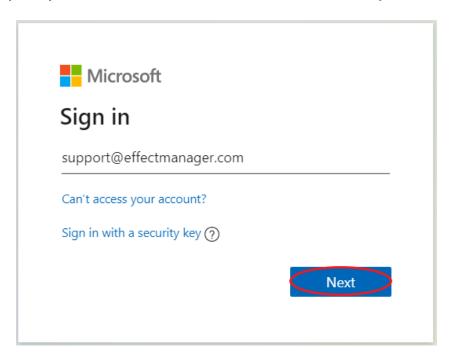

## **Using Microsoft Authentication**

To use Microsoft Authentication please click *Login with Microsoft*.

The next steps may vary depending on your previous logins using Microsoft Authentication.

**1.** You will be redirected to a Microsoft Authentication Login Page. Input your Microsoft email address and press *Next*.