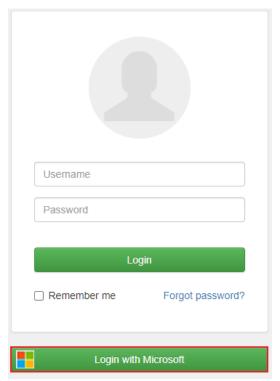

## **Using Microsoft Authentication**

To use Microsoft Authentication please click *Login with Microsoft*.

The next steps may vary depending on your previous logins using Microsoft Authentication.

**1.** You will be redirected to a Microsoft Authentication Login Page. Input your Microsoft email address and press *Next*.

## Using an effectmanager log in

- Your username is your email, or the username provided by us.
- Your password is made by you the first time you logged in.
  If you forgot your effectmanager password, please see our guide <u>How to generate a new effectmanager password</u>