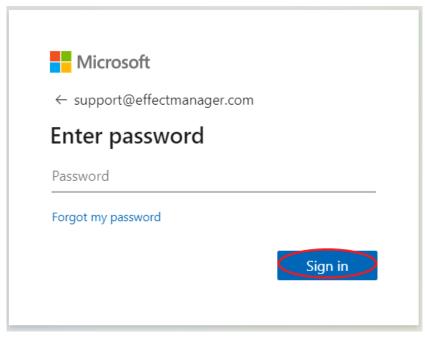

**2.** Input the code, you use for your email and login to effectmanager by pressing *Sign In*.

**NB!** If you do not have this code, please contact your company's IT department.

⚠ OBS! You must use the email address for login, that is used to create your effectmanager user. If you have more than one office email, please contact your administrator to check which email your effectmanger user is created with.