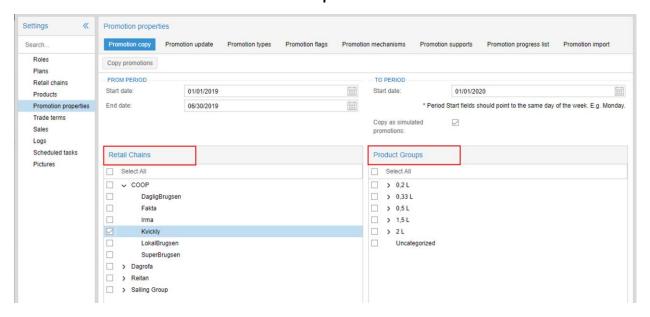

**NB!** Using this multi promotion copy does not allow you to copy promotions across chains.

**3.A** If you wish to copy promotions within a specific category, select this under Product Groups.

**4.** Finish by pressing *Copy promotions*.