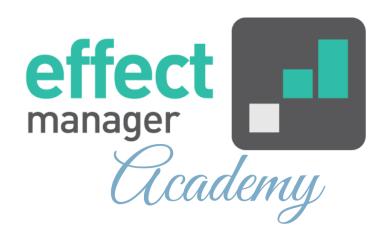

⚠ OBS! It is important that the period filter covers the entire period. From the start of the promotion, you want to copy to the end date where you want to copy the promotion too.

**3.** A pop-up window, will ask you to confirm if you are copying or moving the selected promotions to the new period.

**4.** In the pop-up, please select *Copy selected promotions*, if you want to copy the promotions to the new period. By pressing *OK* your selected promotions will be copied to the new period with Promotion Stage *Planned*.