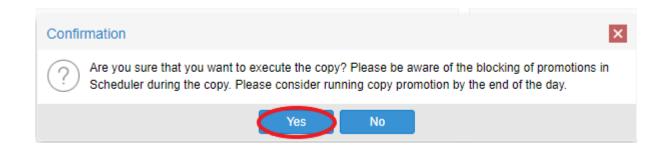

**5.** In a pop-up window, you are asked to confirm your selections.

**6.** A new pop-up window informs you that your job has started, and you will receive an email confirmation when your update has finished.