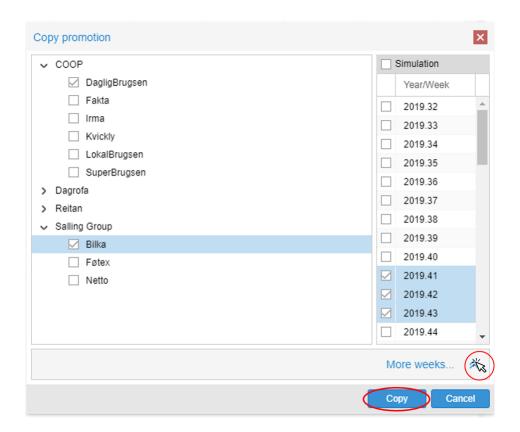

**1.** To copy an existing promotion go to *Promotion Scheduler* and select the promotion you want to copy by clicking it. Then click *Copy Promotion*.

You can also right-click on the promotion and choose *Copy Promotion*.

**2.** The promotion can now be copied to a single week or several weeks and across chains and to several chains. When you have selected the weeks, and chains you wish to copy the promotion to press *Copy*.

**3.** If the period you want to copy your promotion to is not shown in the *Year/Week column*, press *More Weeks*. In the calendar, you can now select a period and press *More Weeks* to select the period.