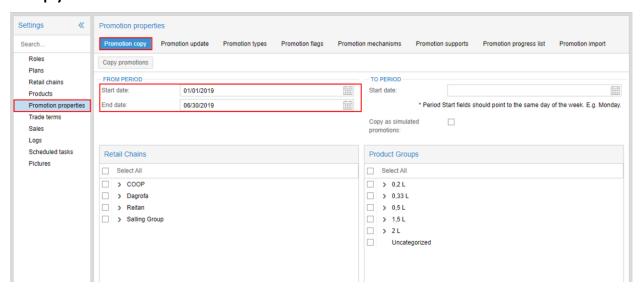

# **Copying multiple promotions in Promotion Properties**

Go to *Settings* and in the side menu press *Promotion Properties*. In the menu tab, go to *Promotion Copy*.

**1.** Select the period for the promotions that you want to copy.