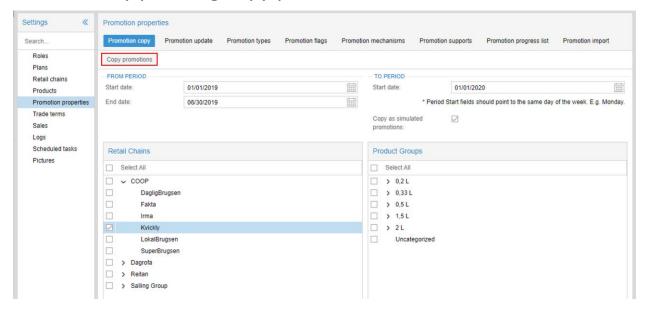

# **Copying multiple promotions in Promotion Properties**

Go to *Settings* and in the side menu press *Promotion Properties*. In the menu tab, go to *Promotion Copy*.

**1.** Select the period for the promotions that you want to copy.

**2.** Input the start date for the period you want to copy your promotions to.

You can select to copy your promotions as simulated.

**3.** Select which Retail Chain(s) you want to copy promotions from.

**NB!** Using this multi promotion copy does not allow you to copy promotions across chains.

**3.A** If you wish to copy promotions within a specific category, select this under Product Groups.

**4.** Finish by pressing *Copy promotions*.