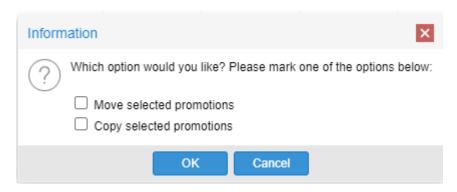

**4.** In the pop-up, please select *Copy selected promotions*, if you want to copy the promotions to the new period. By pressing *OK* your selected promotions will be copied to the new period with Promotion Stage *Planned*.

If you want to know more about Promotion Stages, please see our guide How to use promotion stages correct

**Pro tip:** If you select to move your selected promotions, they will be moved with the same Promotion Stage, etc.