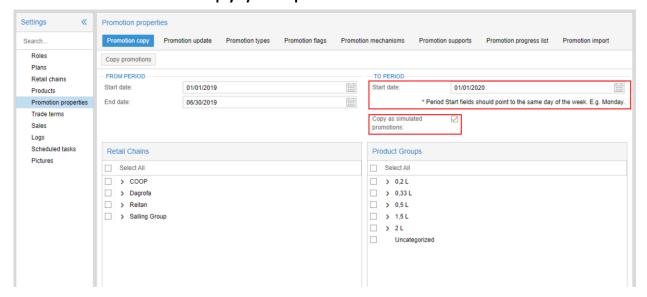

**2.** Input the start date for the period you want to copy your promotions to.

You can select to copy your promotions as simulated.

**3.** Select which Retail Chain(s) you want to copy promotions from.