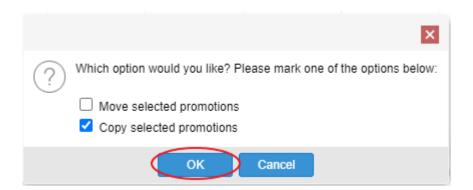

# Quick Copy with Drag'n'Drop in Promotion Scheduler

Quick Copy of promotions can be used in Promotion Scheduler Single View.

**1.** To copy one or more existing promotions go to *Promotion Scheduler Single View* and select the promotions you want to copy.

**To quick copy, multiple promotions** they must have the same: Start Date, End Date, and Retail Chain

**Pro tip:** You select multiple promotions by holding CTRL on the Keyboard and pressing the promotions in effectmanager, you want to select for quick-copy. Promotions selected are marked with a bold blue line.

To deselect all selected promotions, simply press somewhere in the Promotion Calendar in Single View.

**2.** When you have selected the promotions for quick-copy, you simply drag them to the new period and drop them.