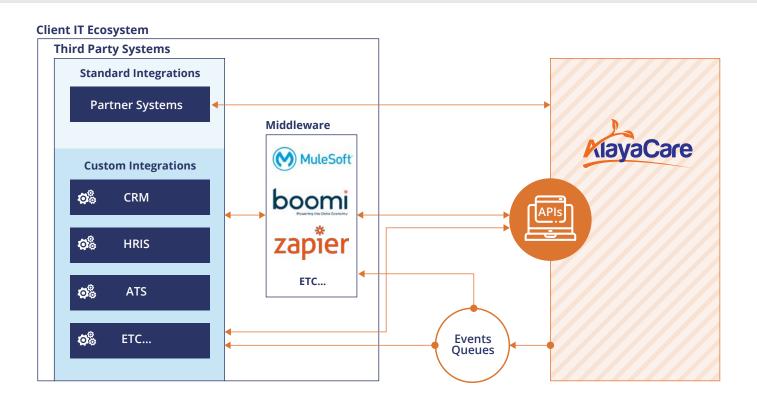

### Accelerate the Speed of your Business by Connecting Any System, Anywhere.

We leverage Amazon Web Services SQS queues to stream events from AlayaCare for your middleware to leverage two-way integrations and we support one-way integrations through the REST interface. This makes us one of the platform leaders in home care, providing the closest thing to a true platform in home care with a combination of functionality, flexibility and efficiency.