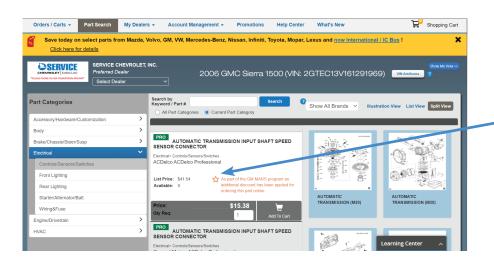

## **Maintenance And Repair Solution**

A Wholesale Dealer program designed to help dealers sell select M&R parts at a competitive price to independent shops and fleets.

As part of the GM MARS (Maintenance & Repair Solution) Program, additional discounts have been applied for ordering specified parts online through RepairLink Shop from your enrolled Wholesale Dealers! Some of the parts with the discount are OE and Professional Durastop Brakes, Chassis Parts, AC Components, Fuel Pumps, Filters, Shocks, and Powertrain Component parts. Log into RepairLink Shop and start saving!

You will be able to identify the GM MARS discounted part easily in RepairLink!

To receive the discounted pricing, you must "Order Online" through RepairLink