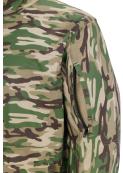

## Wear before you need to layer up with your rain gear!

- Inherently FR Fabric
- Dual certified NFPA 70E, NFPA 2112 UL Certified
- Smooth finish is extremely abrasion resistant and prevents snagging
- Four 6" zipper pockets (2 hand pockets, 1 left chest, 1 arm sleeve)

Fabric: 7.3 oz, wind and water resistant

ATPV: 14.6 cal/cm<sup>2</sup> CAT: 2

Sizes: M-5XL Color: Camo

Lakeland

Handy 6" zipper left arm sleeve pocket is a great place to stow important items

**PROTECTION FROM THE ELEMENTS!** 