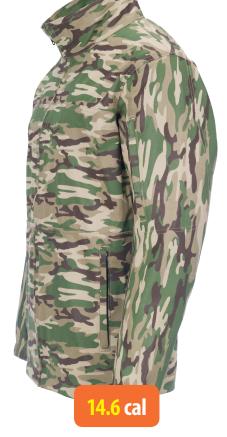

Fabric: 7.3 oz, wind and water resistant

ATPV: 14.6 cal/cm<sup>2</sup> CAT: 2

Sizes: M-5XL Color: Camo

Lakeland

Handy 6" zipper left arm sleeve pocket is a great place to stow important items

**PROTECTION FROM THE ELEMENTS!** 