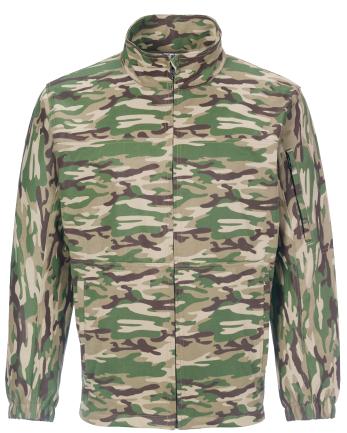

## High Performance FR Camo Jacket

Dual Hazard - Inherent - Light weight

JKTAT30 - Camo Zipper Front Jacket

## Wear before you need to layer up with your rain gear!

- Inherently FR Fabric
- Dual certified NFPA 70E, NFPA 2112 UL Certified
- Smooth finish is extremely abrasion resistant and prevents snagging
- Four 6" zipper pockets (2 hand pockets, 1 left chest, 1 arm sleeve)

Fabric: 7.3 oz, wind and water resistant

ATPV: 14.6 cal/cm<sup>2</sup> CAT: 2

Sizes: M-5XL Color: Camo

Lakeland

Handy 6" zipper left arm sleeve pocket is a great place to stow important items

**PROTECTION FROM THE ELEMENTS!** 