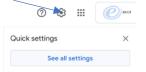

### **Gmail Instructions:**

1. Gear / Setting Icon > See all settings

2. Scroll down to Signature

| itignature:<br>appended at the end of all Bianca Costello ✓ |                            |                 |   |   |  |
|-------------------------------------------------------------|----------------------------|-----------------|---|---|--|
|                                                             | appended at the end of all | Bianca Costello | 1 | Î |  |
|                                                             |                            |                 |   |   |  |
|                                                             |                            |                 |   |   |  |