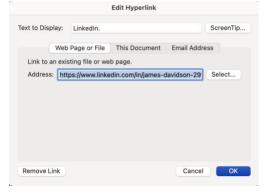

## **DETAILED HYPERLINK INSTRUCTIONS:**

Changing Fonts to EOI Blue:

1. Go to Colors > More Colors

2. Select RGB Sliders

3. Enter HEX Color

To update the LinkedIn link, follow the below steps:

1. Right Click > Hyperlink > Edit Hyperlink

2. Replace the address with your LinkedIn address and select OK