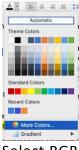

## **DETAILED HYPERLINK INSTRUCTIONS:**

Changing Fonts to EOI Blue:

1. Go to Colors > More Colors

2. Select RGB Sliders

3. Enter HEX Color

To update the LinkedIn link, follow the below steps:

1. Right Click > Hyperlink > Edit Hyperlink