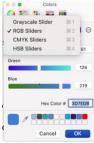

## DIRECTIONS:

- 1. Please use the below templates on Page 2 of this document and fill in your information; name, contact information, location, title, etc.
- 2. You are not required to include both an office phone number and cell phone number.
  - a. If you would only like to include one, please delete the other.
  - b. If you only use one phone number, you do not need to add O: or C: in front of the phone number.
- 3. You are also not required to include the two *optional* lines (Pronouns and/or LinkedIn profile). If you choose to not include these in your signature, please delete.
- 4. When updating your email address and/or LinkedIn profile URL, please right click on the URL and select *Edit Hyperlink*. Paste your email address and/or profile URL into the pop-up box accordingly.
  - a. If done correctly the link should remain our approved EOI blue
  - b. However, if the color changes, please highlight the URL and change to our EOI blue Hex Color #3D7EDB.
    - i. Highlight text
    - ii. Right click and select Font
    - iii. Under Font color, select More colors
    - iv. Paste #3D7EDB in the Hex: box and select Ok
    - v. Please see Page 5 for screenshots if additional clarification is needed
- 5. Once you've updated the below template with your information, copy your signature into Gmail or Outlook. Detailed instructions on Page 3 and 4.

## **DETAILED HYPERLINK INSTRUCTIONS:**

Changing Fonts to EOI Blue:

1. Go to Colors > More Colors

2. Select RGB Sliders

3. Enter HEX Color

To update the LinkedIn link, follow the below steps:

1. Right Click > Hyperlink > Edit Hyperlink