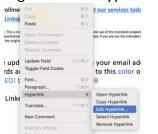

## **DETAILED HYPERLINK INSTRUCTIONS:**

Changing Fonts to EOI Blue:

1. Go to Colors > More Colors

2. Select RGB Sliders

3. Enter HEX Color

To update the LinkedIn link, follow the below steps:

1. Right Click > Hyperlink > Edit Hyperlink

2. Replace the address with your LinkedIn address and select OK