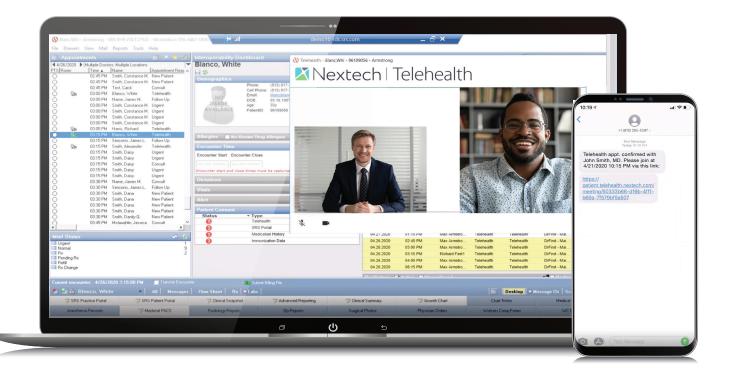

## TELEHEALTH VIRTUAL CARE

Conduct secure, HIPAA compliant video chats directly from your EHR while simultaneously documenting a patient encounter. This seamless workflow integration allows you to provide an exceptional patient care experience without any loss in productivity.

Quick Patient Access

Multi-Participant Video Call & Chat

Bi-directional File Sharing

Customized Consents & Emails

Reversible Camera Capabilities

Appointment Reminders

Screen Share & Capture

| ( | -00- |
|---|------|
|   |      |

On-Demand Appointments

Required Consents

Duration Monitoring "Our telemedicine visits have increased since using the Nextech telehealth solution. We can easily schedule appointments and see who is ready and waiting for the provider. It's much easier than what we were using before."