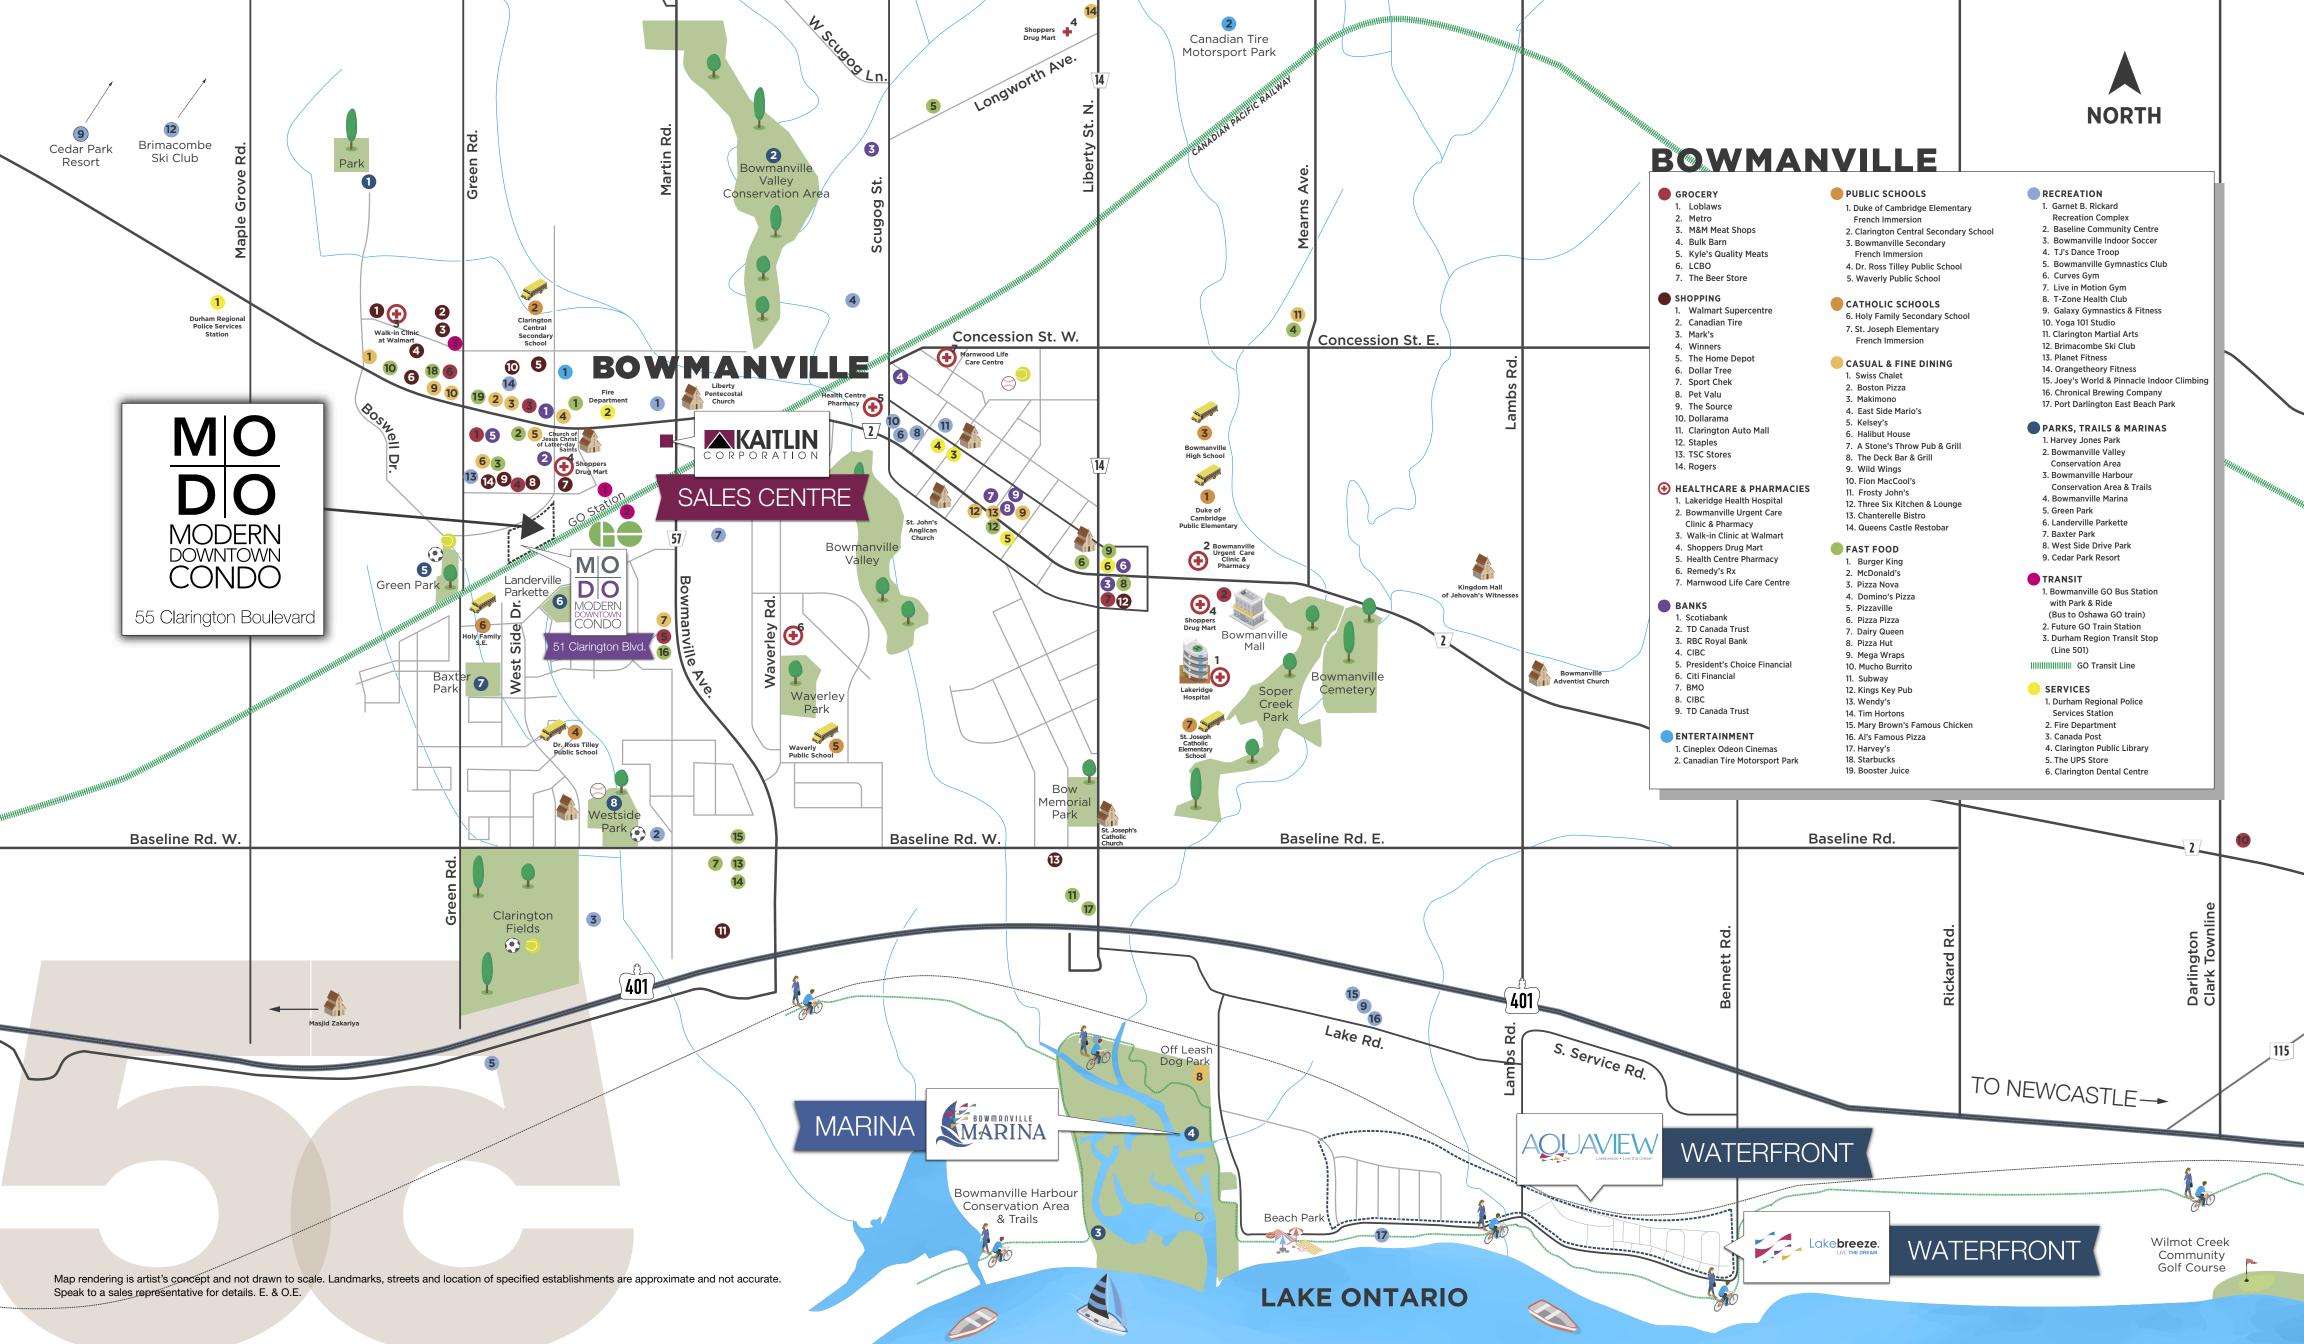

### the talk of the town

Bowmanville is the ideal combination of historic charm and urban amenity; a perfectly wonderful place where you can enjoy a more relaxing pace of life while having all the shops and restaurants, parks and recreation facilities just minutes away. MODO 55 is also just a quick walk to the planned Bowmanville GO train station, offering a convenient and stress-free connection to Oshawa and Pickering, and even Union Station in downtown Toronto.

# now is the perfect time for MODO 55 living

MODO 55 is your window to the future of Bowmanville. A place where yesterday, today and tomorrow meet at the intersection of anything and everything. Contrasting against Bowmanville's heritage-flavoured backdrop, the condominium's striking modern architecture, bright open-concept suite layouts, gracious amenities and enviable location hold the promise of limitless reward.