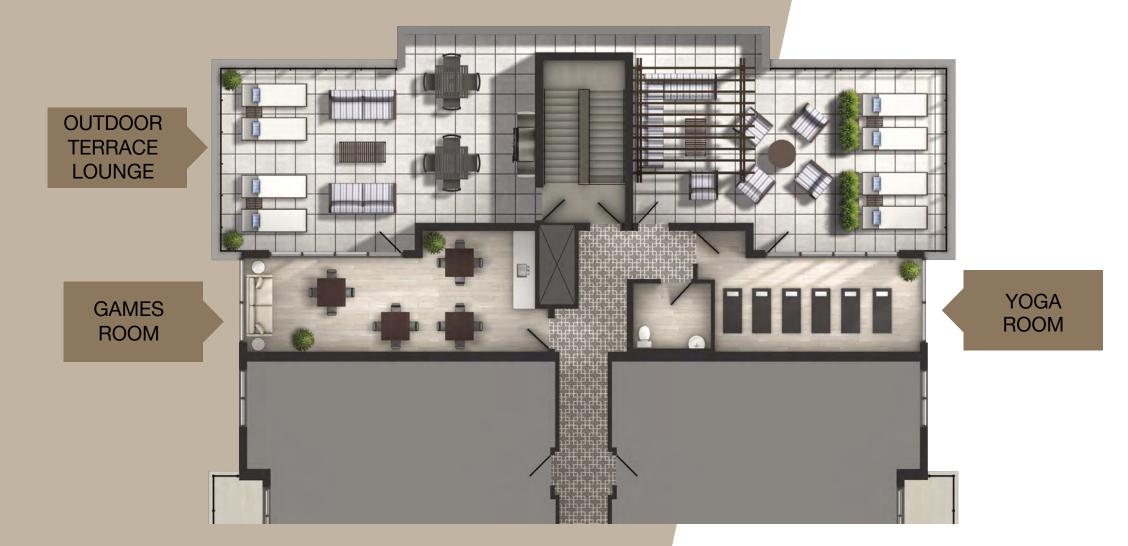

the sky's the limit

MODO 55's elegantly designed rooftop terrace is like an exotic island paradise. Feel on top of the world while you read a good book, relax with some music or simply catch a few rays while stretching out on a comfy chaise lounge. Invite friends over for a delicious evening barbecue, or raise a toast to great company under a hypnotizing star-struck night sky.

# for all the ways you rest and play

Experience boutique condominium living at its finest in MODO 55. All life's essential luxuries are at your fingertips. Invite a friend over for a fun game of cards in the games room, or introduce them to the breathtaking views of Bowmanville from the outdoor terrace. Enjoy a refreshing workout in the yoga room and fitness room area, and celebrate life's greatest moments in the multi-purpose party room.