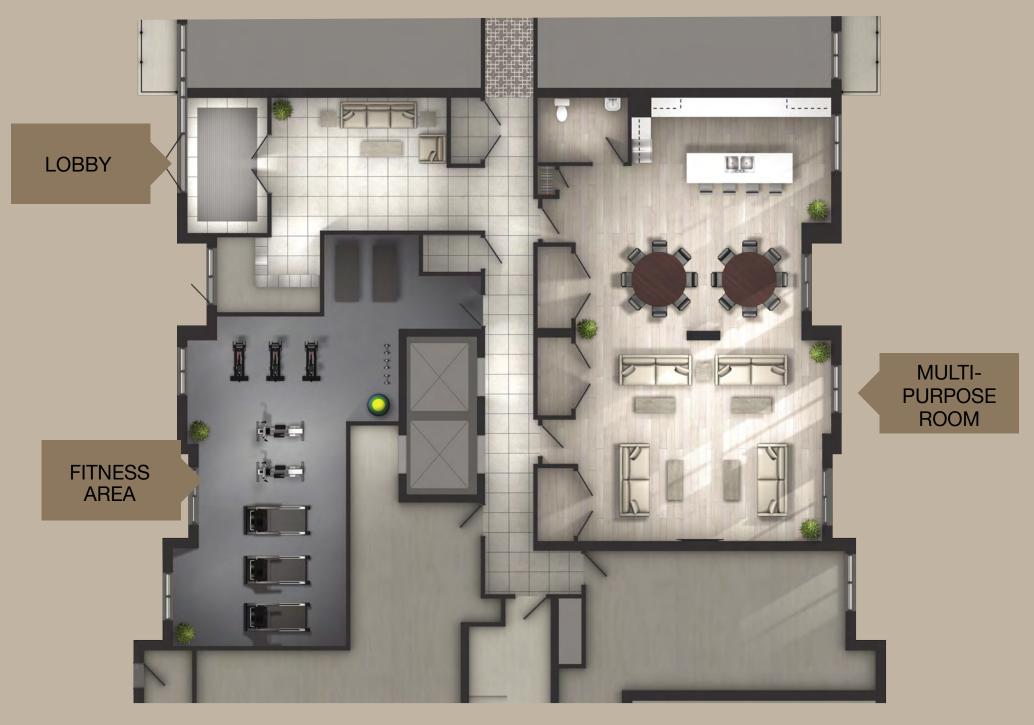

## fitness goals? no sweat...

One of the greatest things about MODO 55 condominium living is having your own modern, well-equipped fitness centre right here at home.

Take a treadmill for a spin or get rolling on an elliptical and enjoy a good workout while developing a healthier body, mind and spirit.

# for all the ways you rest and play

Experience boutique condominium living at its finest in MODO 55. All life's essential luxuries are at your fingertips. Invite a friend over for a fun game of cards in the games room, or introduce them to the breathtaking views of Bowmanville from the outdoor terrace. Enjoy a refreshing workout in the yoga room and fitness room area, and celebrate life's greatest moments in the multi-purpose party room.