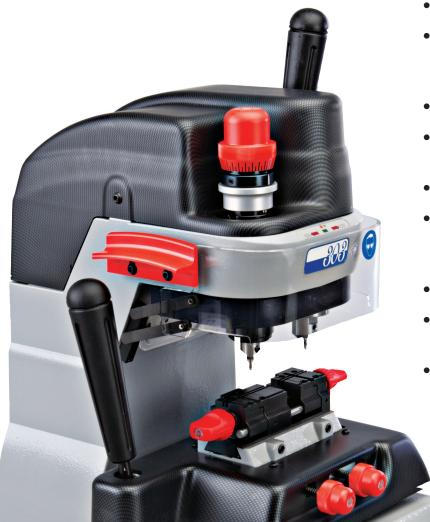

## **Key Cutting Machine**

- Electronic calibration assistance system
- Unique and safe 2-button operation switches between calibration and cutting modes
- LED panel lights up workspace
- Locking vertical carriage for setting depth of cut
- Replaceable jaw face plates
- Large safety shield reduces spread of key shavings while allowing full visibility
- Storage tray at base of machine
- Comes with cutting adapters for cutting Volkswagen and Audi keys
- Optional cutting adapters for Mercedes keys available