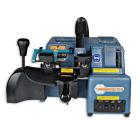

#### **Equipment Options**

**KZ-M1** Promatic-100<sup>™</sup>

**KZ-MB106-US** Promax-106<sup>™</sup>

**KZ-M303** Sidewinder Key Cutter

**KZ-SCANNER** Barcode Scanner

**KZ-T12** Mega I-Tool® Cloning Device

**KZ-T15** AutoX® Programming Tool