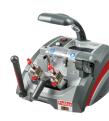

#### **Equipment Options**

**KZ-M1** Promatic-100<sup>™</sup>

**KZ-MB106-US** Promax-106<sup>™</sup>

**KZ-M303** Sidewinder Key Cutter

**KZ-SCANNER** Barcode Scanner

**KZ-T12** Mega I-Tool® Cloning Device

**KZ-T15** AutoX® Programming Tool