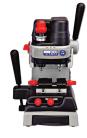

#### **Equipment Options**

**KZ-M1** Promatic-100<sup>™</sup>

**KZ-MB106-US** Promax-106<sup>™</sup>

**KZ-M303** Sidewinder Key Cutter

**KZ-SCANNER** Barcode Scanner

**KZ-T12** Mega I-Tool® Cloning Device

**KZ-T15** AutoX® Programming Tool