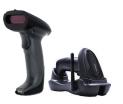

#### **Equipment Options**

**KZ-M1** Promatic-100<sup>™</sup>

**KZ-MB106-US** Promax-106<sup>™</sup>

**KZ-M303** Sidewinder Key Cutter

**KZ-SCANNER** Barcode Scanner

**KZ-T12** Mega I-Tool® Cloning Device

**KZ-T15** AutoX® Programming Tool