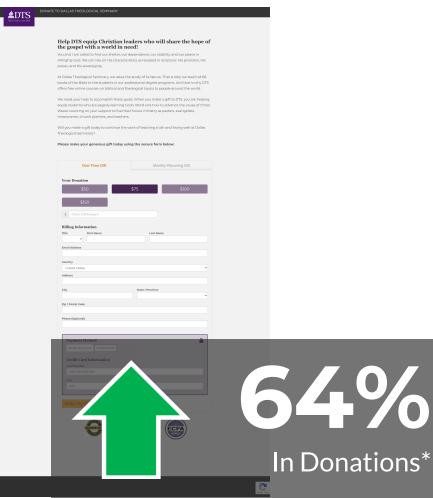

#### Timeframe: 03/26/2018 - 04/09/2018

Leadership Institute saw less than optimal conversion on their donation pages. A review of their main donation page, as well as the donation page for one of their program websites showed that they had minimal value proposition copy, a wide layout, and a two-column form that required a CAPTCHA to complete. They built a new donation microsite that radically streamlined and reordered the donation process, added value proposition copy, removed the required CAPTCHA.

They split traffic between their two main donation pages to determine the impact of this new donation microsite on giving.

#### **Research Question**

How will a radical redesign of the donation template affect donations?