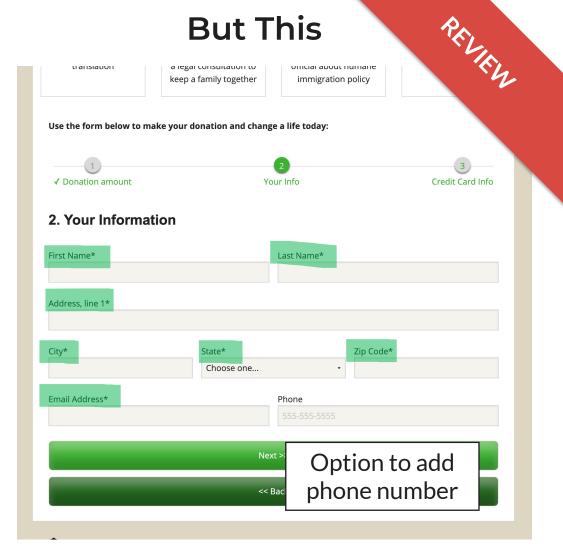

#### Timeframe: 03/26/2018 - 04/09/2018

Leadership Institute saw less than optimal conversion on their donation pages. A review of their main donation page, as well as the donation page for one of their program websites showed that they had minimal value proposition copy, a wide layout, and a two-column form that required a CAPTCHA to complete. They built a new donation microsite that radically streamlined and reordered the donation process, added value proposition copy, removed the required CAPTCHA.

They split traffic between their two main donation pages to determine the impact of this new donation microsite on giving.

#### **Research Question**

How will a radical redesign of the donation template affect donations?