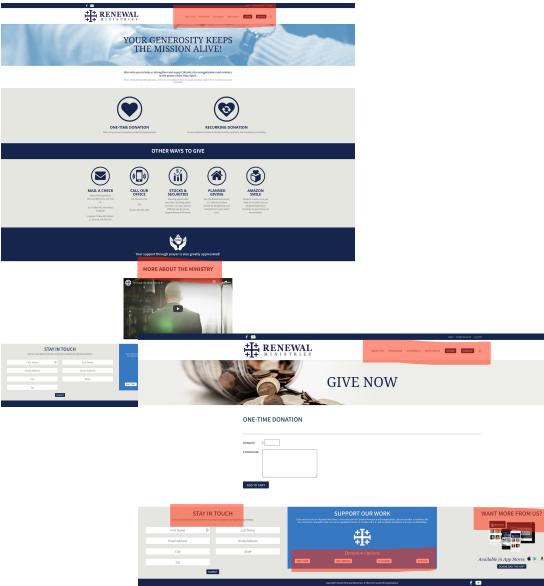

#### Timeframe: 03/26/2018 - 04/09/2018

Leadership Institute saw less than optimal conversion on their donation pages. A review of their main donation page, as well as the donation page for one of their program websites showed that they had minimal value proposition copy, a wide layout, and a two-column form that required a CAPTCHA to complete. They built a new donation microsite that radically streamlined and reordered the donation process, added value proposition copy, removed the required CAPTCHA.

They split traffic between their two main donation pages to determine the impact of this new donation microsite on giving.

#### **Research Question**

How will a radical redesign of the donation template affect donations?