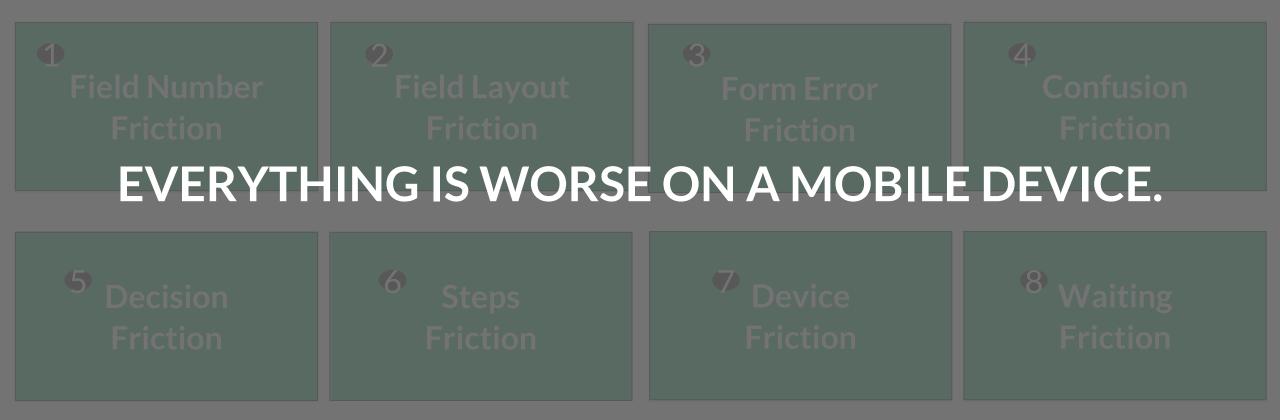

------|--------------|------------|----------------------|
| Friction     | Friction     | Friction   | Friction             |
| Decision     | 6 Steps      | Device     | <sup>8</sup> Waiting |
| Friction     | Friction     | Friction   | Friction             |



#### **Device Friction:** Why does it matter?

Needing to pinch & zoom to navigate, unable to complete a transaction, or encounter some other issue preventing or slowing the giving process unique to a mobile device or tablet.





- Half of all website visits are on a mobile device
- 25% of all online giving is on a mobile device

BUT...

- The conversion rate on mobile is ~1/3 of that on desktop
- The average gift on desktop is 90% larger

#### Website share by device





Fundraise Up

# **8 Types of Donation Page Friction**





### How a Donation Platform Can Impact Donor Conversion EXPERIMENT ID: #6092

# 64.3% INCREASE ON MOBILE DEVICES.

Fundraise Up

#### How Visually Emphasizing A Gift Amount On A Primary Donation Page Impacts Revenue Experiment ID: #16415

CONTROL



First Name



#### 44% INCREASE ON MOBILE DEVICES.



Fundraise Up

Cond Information minute 23.8% My 550 My 550



#### NOT THIS

| ases.site-ym.com                                                                                                                                                                                                |