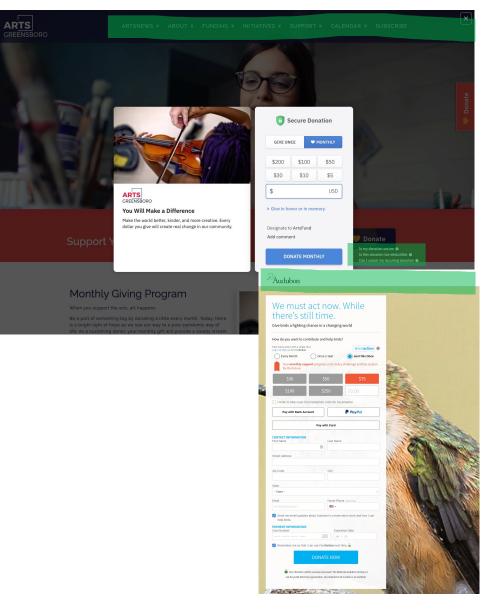

Donation Page Friction**

| Field Number | Pield Layout | Form Error | Confusion            |
|--------------|--------------|------------|----------------------|
| Friction     | Friction     | Friction   | Friction             |
| Decision     | 6 Steps      | Device     | <sup>8</sup> Waiting |
| Friction     | Friction     | Friction   | Friction             |



# **Confusion Friction:** Why does it matter?

When there are unexpected items to navigate, competing calls to action, or distracting links and messages not related to the act of giving.







# Experiment

#### **FROM THIS**



**TO THIS** 







# Are there links, buttons, menus or other navigation elements?



#### Are there other calls to action on your donation page?



#### Not This



Fundraise Up

#### **But This**









# **8 Types of Donation Page Friction**

| Field Number | Pield Layout | Form Error | Confusion            |
|--------------|--------------|------------|----------------------|
| Friction     | Friction     | Friction   | Friction             |
| Decision     | 6 Steps      | Device     | <sup>8</sup> Waiting |
| Friction     | Friction     | Friction   | Friction             |



# **Decision Friction:** Why does it matter?

When there are too many decisions to be made either at any one point or throughout the process especially without context and clarity (closely related to confusion friction).





#### NOT This

|             | YOUR DONATION                                                                                             |               |
|-------------|------------