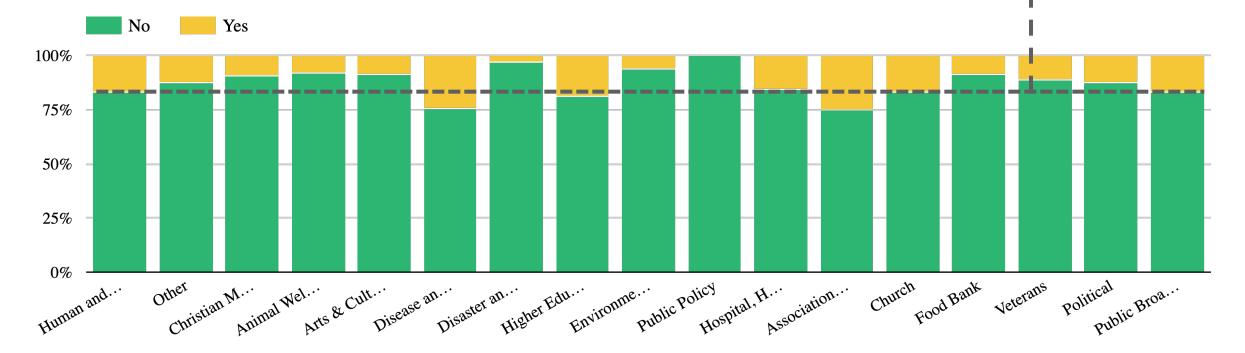

in the Catholic faith. You are providing food to malnourished people in Zambia.

The Missionary Association of Mary Immaculate is a popprofit, 501(c)3 organization

#### If you belong to a club, click here to log in to your account. Then click on "My Clubs Page" to make your donation

If you have questions or need more information call 1-888-330-6264 Monday thru Thursday, 8:00 a.m. - 4:30 p.m. Central Time

Last Name

Your Donation

\$50 \$ Other Gift Amount

Exp. Month

01

Exp. Year

\$ 2019

Billing Information

First Name

Email Addre

Country

United S

Addre

City

Zip / Postal Co

Phone (Optio

Credit Ca

CVV

Make My Gift

#### 18% In Donations

PELIEN



**Fundraise Up** 

# Does it take longer than 5 seconds for your donation page to load?

**87%** Of organizations said **no** 



#### THE FORM THAT WENT TO A NEW PAGE SAW AN 8% DECREASE IN DONATION PAGE VIEWS COMPARED TO ONE THAT LOADS ON THE PAGE.

| Fundraise Up     | Clicke | d Donate Button | Viewed Do | onation Form |
|------------------|--------|-----------------|-----------|--------------|
| <b>₩</b> 5.6M    | TEST   | 8,533           | •         | 8,473        |
| Website Visitors | CTRL   | 8,980           | •         | 8,249        |
|                  | Total  | 17,513          |           | 16,722       |

blog.fundraiseup.com





# Have others test and report what areas have lag

Reduce wait time by formatting your donation page to fit onto one page (when possible)

Reduce the number of steps needed to complete the transaction





# **OTHER FINDINGS.**



# TRUST MATTERS.







#### The MECLABS Con