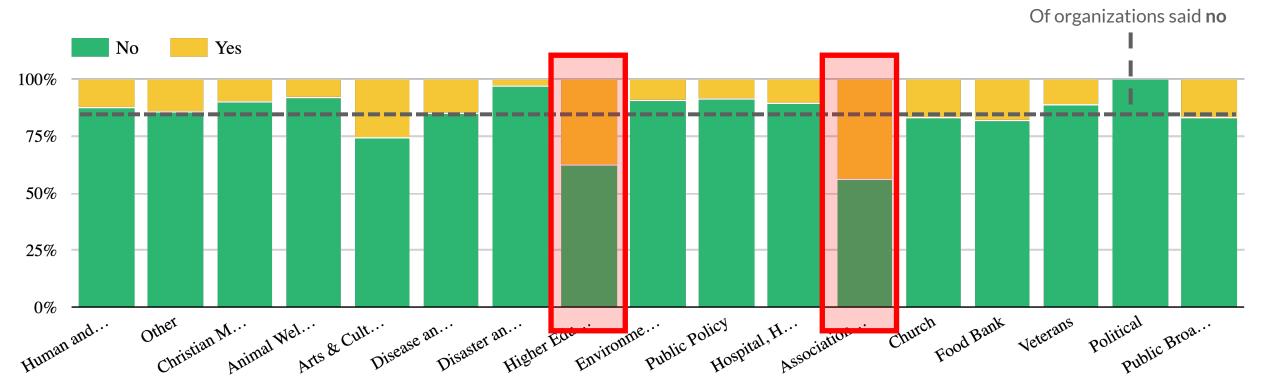

| Zip Code *       |                      | )79 |
| State / Territory                                       | •                |                      |     |
|                                                         |                  |                      |     |

WHERE DO I GIVE? WHY SHOULD I GIVE? WHAT DO I WANT TO SUPPORT? HOW OFTEN DO I WANT TO GIVE? HOW MUCH DO I WANT TO GIVE? HOW DO I WANT TO PAY?





#### WHERE DO I GIVE?

WHY SHOULD I GIVE? WHAT DO I WANT TO SUPPORT? HOW OFTEN DO I WANT TO GIVE? HOW MUCH DO I WANT TO GIVE? HOW DO I WANT TO PAY?





#### How Visually Emphasizing The Donate Button Affects Traffic Experiment ID: #1698

#### CONTROL



\*94% level of confidence

# Does it take more than 5 seconds to find where to give?



### WHERE DO I GIVE? WHY SHOULD I GIVE? WHAT DO I WANT TO SUPPORT? HOW OFTEN DO I WANT TO GIVE? HOW MUCH DO I WANT TO GIVE? HOW DO I WANT TO PAY?





# The MECLABS Conversion Sequence Heuristic ©

COST



# Does the donation page have more than 1 sentence of copy? 75%



# Experiment #900

#### FROM THIS



#### TO THIS CORING Thank you for your commitment Give to CaringBridge to CaringBridge. Your donation is safe, secure, When you give to CaringBridge, you ensure that Kate's safe, protected place to share health updates will always be here. Make a private and tax deductible. donation now, and share a personal message for Kate. Your support matters **Donation Amount** \$70 \$125 \$300 Other \$70.00 (minimum \$10) \* Payment Plan One-time payment for the full amount Monthly (12 per year