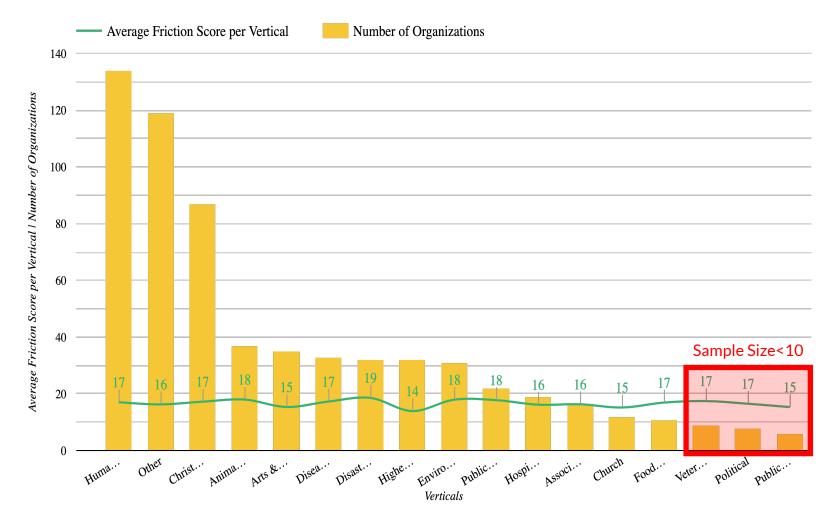

KE IT ACCESSIBLE TO AS MANY ORGANIZATIONS AS POSSIBLE.



**Fundraise Up** 

How the design of a donation page and value proposition affect donor conversion Leadershin Institut





#### donationpagefriction.com





## What We Did

- Organizations completed a **36** question self-assessment while making a \$20 donation
- But only 25 of those questions received a positive or negative point based on our experiment research proven to help or hinder conversion
- In the end, 643 organizations contributed to the study results





## Friction Scores Across Verticals

- 17 verticals total
- The top 3 largest verticals
  - Human Services (20%)
  - Other (18.5%)
  - Christian Ministry (13.5%)
- Verticals with less than 10 organizations were nullified (veterans, political and public broadcasting)





## Friction Scores Across Verticals

- 17 verticals total
- The top 3 largest verticals
  - Human Services (20%)
  - Other (18.5%)
  - Christian Ministry (13.5%)
- Verticals with less than 10 organizations were nullified (veterans, political and public broadcasting)





## **Overall Results**





## **Overall Results**





## **BUT WHY?**





## **8 Types of Donation Page Friction**

| <b>1</b><br>Field Number<br>Friction | Pield Layout<br>Friction | Form Error<br>Friction | Confusion<br>Friction |
|--------------------------------------|--------------------------|------------------------|-----------------------|
| <sup>5</sup> Decision                | 6 Steps                  | Device                 | <sup>8</sup> Waiting  |
| Friction                             | Friction