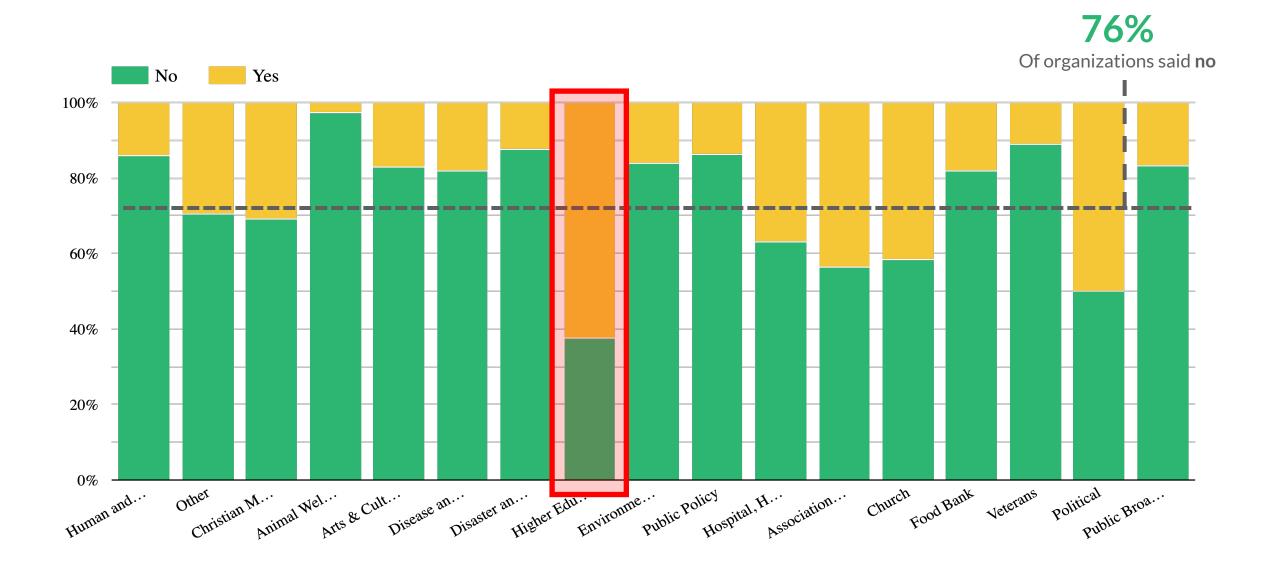

|
| Visa, Mastercard or Ame       | erican Express N      | lumber                       |                                                                                                                                                   |
| Month                         | Year                  | Security Code                |                                                                                                                                                   |

GIVE NOW





In Donations



### WHERE DO I GIVE? WHY SHOULD I GIVE? WHAT DO I WANT TO SUPPORT? HOW OFTEN DO I WANT TO GIVE? HOW MUCH DO I WANT TO GIVE? HOW DO I WANT TO PAY?



#### Original







# Does the form have more than 4 gift designation options?



## Is a gift designation required to complete your gift?



| Gift Details                                                                                                                                                                                                                                                                                                                                                                                                                                                           |                                                                                                                |
|---------------------------------------------------------------------------------------------------------------------------------------------------------------------------------------------------------------------------------