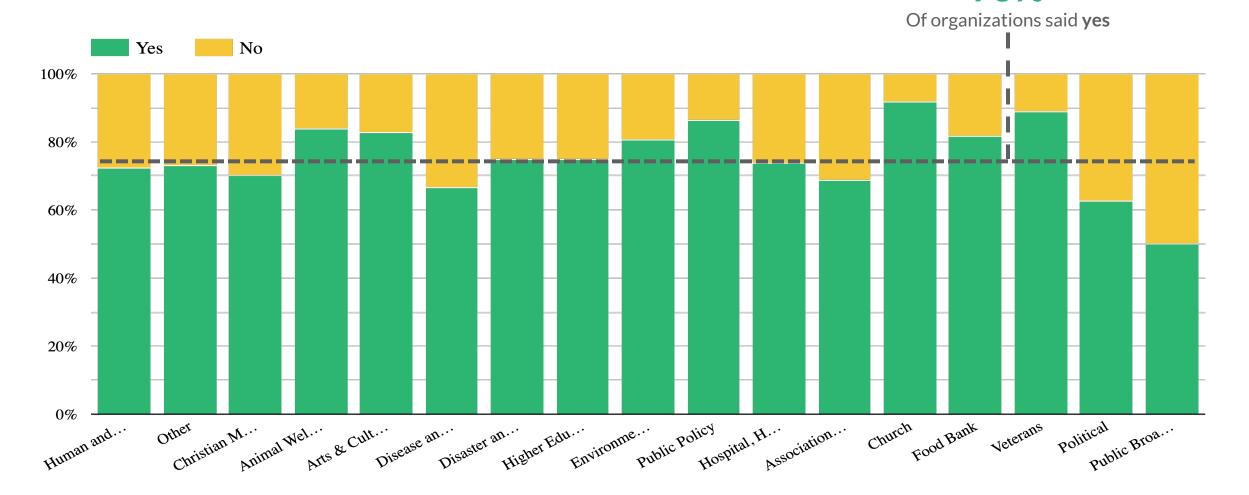

|                      |     |

WHERE DO I GIVE? WHY SHOULD I GIVE? WHAT DO I WANT TO SUPPORT? HOW OFTEN DO I WANT TO GIVE? HOW MUCH DO I WANT TO GIVE? HOW DO I WANT TO PAY?





#### WHERE DO I GIVE?

WHY SHOULD I GIVE? WHAT DO I WANT TO SUPPORT? HOW OFTEN DO I WANT TO GIVE? HOW MUCH DO I WANT TO GIVE? HOW DO I WANT TO PAY?





#### How Visually Emphasizing The Donate Button Affects Traffic Experiment ID: #1698

#### CONTROL



\*94% level of confidence

# Does it take more than 5 seconds to find where to give?



### WHERE DO I GIVE? WHY SHOULD I GIVE? WHAT DO I WANT TO SUPPORT? HOW OFTEN DO I WANT TO GIVE? HOW MUCH DO I WANT TO GIVE? HOW DO I WANT TO PAY?





# The MECLABS Conversion Sequence Heuristic ©

COST



# Does the donation page have more than 1 sentence of copy? 75%



# Experiment #900

#### FROM THIS



#### TO THIS CORING Thank you for your commitment Give to CaringBridge to CaringBridge. Your donation is safe, secure, When you give to CaringBridge, you ensure that Kate's safe, protected place to share health updates will always be here. Make a private and tax deductible. donation now, and share a personal message for Kate. Your support matters **Donation Amount** \$70 \$125 \$300 Other \$70.00 (minimum \$10) \* Payment Plan One-time payment for the full amount Monthly (12 per year) ongoing payments. Your Tribute in Honor of Kate What would you like your tribute message to say? sdf 28% Display this message on Kate's site. How would you like to sign your message In Donations



# Does the donation page have more than 4 sentences of copy?



#### How