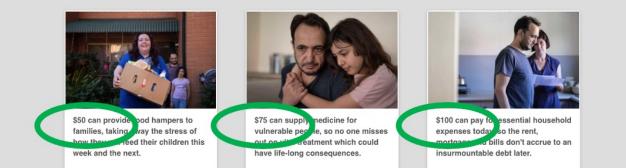

was panicking when I lost my job. I was thinking, how do I feed my children?" – David, father of 3.

Hunger. Desperation. Poverty. James, this will be a Christmas like no other for thousands of Australians.

The year 2020 will go down in history as one of extraordinary hards ip, of loss and the sense of fear that follows the upheaval of society.

In the period leading up to Christmas Day, millions of Aussie familes will be experiencing more and more pressure. Many will reach breaking

James, with your elp, we can turn a year of hardship into time of happiness for an oustralian family in need. Your committed donation o software, owne food and financial relief to mums, dads and their children experiencing poverty.

Please make it a Christmas like no other for all the right reasons.





1









#### JAMES, WILL YOU BRING A FAMILY BACK FROM Breaking Point This Christmas?

"I was panicking when I lost my job. I was thin ing, how do I feed my children?" – David, father of 3

Hunger. Desperation. Poverty. James, this will be a Christmas like no other for thousands of Australians.

The year 2020 will go down in history as one of extraordinary hardship, of loss and the sense of fear that follows the upheaval of society.

In the period leading up to Christmas Day, millions of Aussie families will be experiencing more and more pressure. Many will reach breaking point.

James, with your help, we can turn a year of hardship into time of happiness for an Australian family in need. Your committed donation of \$50 can provide food and financial relief to mums, dads and their children