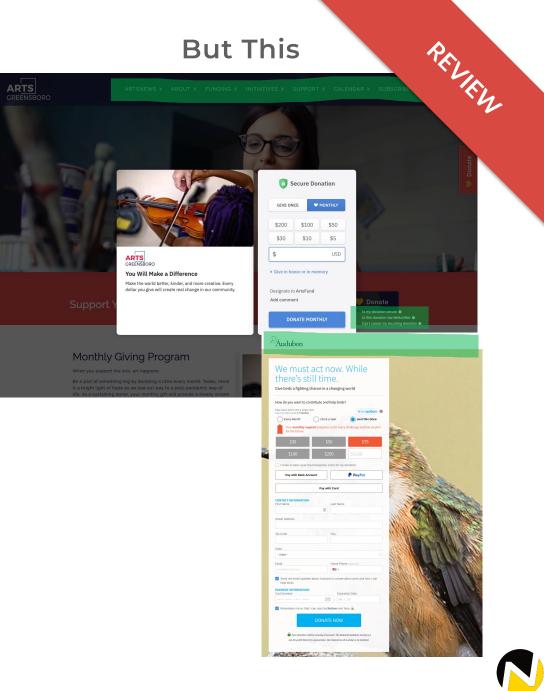

|
| America's entire mission and will not be designated to a<br>specific program or location.    |                                                                                                                                                 |                          |                                                                       |                                        |

WHERE DO I GIVE? WHY SHOULD I GIVE? WHAT DO I WANT TO SUPPORT? HOW OFTEN DO I WANT TO GIVE? HOW MUCH DO I WANT TO GIVE? HOW DO I WANT TO PAY?



## Is there an option to make recurring gifts?







## **Defaulting to Monthly Tabbed Treatment**





### **TABBED - MONTHLY**





## **Defaulting to Monthly Tabbed Treatment**







## **Defaulting to Monthly Tabbed Treatment**







Fundraise Up

### **But This**



### **But This**

PELIEN



SUBMIT



### You Will Make a Difference

Make the world better, kinder, and more creative. Every dollar you give will create real change in our community.

Available in App Stores 🗯 🕨 🧯

Become a Monthly Supporter

Will you consider becoming one of our valued monthly supporters by converting your **\$20** contribution into a monthly gift?

Ongoing monthly donations allow us to better focus on our mission.

Keep my one-time \$20 gift

### Donate \$5/month

Donate \$10/month

Donate

Is my donation secure @ Is this donation tax-deductible 📀 Can I cancel my recurring donation @

AND A DESCRIPTION OF A

**Fundraise Up** 





## We must act now. While there's still time.

Give birds a fighting chance in a changing world

| Your <