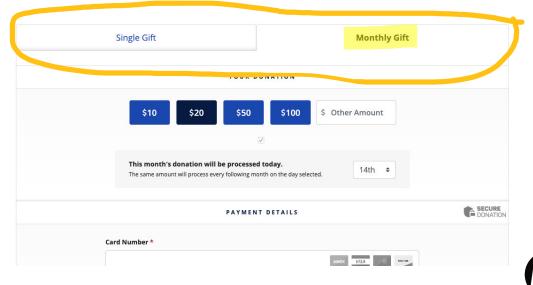

| Fundraise Up |
|--------------|
| •            |

| TREATMENT | - |
|-----------|---|
|-----------|---|

| Donate to                                                                                                                                                                                                                                                                                                                                                                                                                                                                                                                                                                                                                                                                                                                                                                                                                                                                                                                                                                                                                                                                                                                                                                                                                                                                                                                                                                                                                                                                                                                                                                                                                                                                                                                                                                                                                                                                                                                                                                                                                                                                                                                      | the Leadersh                                                                                          | nip Institute                   |
|--------------------------------------------------------------------------------------------------------------------------------------------------------------------------------------------------------------------------------------------------------------------------------------------------------------------------------------------------------------------------------------------------------------------------------------------------------------------------------------------------------------------------------------------------------------------------------------------------------------------------------------------------------------------------------------------------------------------------------------------------------------------------------------------------------------------------------------------------------------------------------------------------------------------------------------------------------------------------------------------------------------------------------------------------------------------------------------------------------------------------------------------------------------------------------------------------------------------------------------------------------------------------------------------------------------------------------------------------------------------------------------------------------------------------------------------------------------------------------------------------------------------------------------------------------------------------------------------------------------------------------------------------------------------------------------------------------------------------------------------------------------------------------------------------------------------------------------------------------------------------------------------------------------------------------------------------------------------------------------------------------------------------------------------------------------------------------------------------------------------------------|-------------------------------------------------------------------------------------------------------|---------------------------------|
| The Leadership Institu                                                                                                                                                                                                                                                                                                                                                                                                                                                                                                                                                                                                                                                                                                                                                                                                                                                                                                                                                                                                                                                                                                                                                                                                                                                                                                                                                                                                                                                                                                                                                                                                                                                                                                                                                                                                                                                                                                                                                                                                                                                                                                         | te is America's #1 training or                                                                        | ganization for conservative     |
|                                                                                                                                                                                                                                                                                                                                                                                                                                                                                                                                                                                                                                                                                                                                                                                                                                                                                                                                                                                                                                                                                                                                                                                                                                                                                                                                                                                                                                                                                                                                                                                                                                                                                                                                                                                                                                                                                                                                                                                                                                                                                                                                | ates and supporters understand th<br>r and effectiveness of conservative                              |                                 |
| It's not enough for conser<br>sphere.                                                                                                                                                                                                                                                                                                                                                                                                                                                                                                                                                                                                                                                                                                                                                                                                                                                                                                                                                                                                                                                                                                                                                                                                                                                                                                                                                                                                                                                                                                                                                                                                                                                                                                                                                                                                                                                                                                                                                                                                                                                                                          | vatives to know good ideas, we mu                                                                     | st contend for them in the pub  |
| Your donation will provid<br>involved in politics.                                                                                                                                                                                                                                                                                                                                                                                                                                                                                                                                                                                                                                                                                                                                                                                                                                                                                                                                                                                                                                                                                                                                                                                                                                                                                                                                                                                                                                                                                                                                                                                                                                                                                                                                                                                                                                                                                                                                                                                                                                                                             | e proven, comprehensive training i                                                                    | for conservatives who want to g |
| And you'll help contend fo<br>leftist bias and indoctrinat                                                                                                                                                                                                                                                                                                                                                                                                                                                                                                                                                                                                                                                                                                                                                                                                                                                                                                                                                                                                                                                                                                                                                                                                                                                                                                                                                                                                                                                                                                                                                                                                                                                                                                                                                                                                                                                                                                                                                                                                                                                                     | or the hearts and minds of our you<br>ion on college campuses.                                        | ng people, who are too often lo |
| socialism and head <u>toward</u><br>individual liberty, and trac                                                                                                                                                                                                                                                                                                                                                                                                                                                                                                                                                                                                                                                                                                                                                                                                                                                                                                                                                                                                                                                                                                                                                                                                                                                                                                                                                                                                                                                                                                                                                                                                                                                                                                                                                                                                                                                                                                                                                                                                                                                               | rship Institute will do everything j<br>our founding principles of limited<br>litional social values. |                                 |
| Your Donation                                                                                                                                                                                                                                                                                                                                                                                                                                                                                                                                                                                                                                                                                                                                                                                                                                                                                                                                                                                                                                                                                                                                                                                                                                                                                                                                                                                                                                                                                                                                                                                                                                                                                                                                                                                                                                                                                                                                                                                                                                                                                                                  |                                                                                                       |                                 |
| \$50                                                                                                                                                                                                                                                                                                                                                                                                                                                                                                                                                                                                                                                                                                                                                                                                                                                                                                                                                                                                                                                                                                                                                                                                                                                                                                                                                                                                                                                                                                                                                                                                                                                                                                                                                                                                                                                                                                                                                                                                                                                                                                                           | \$100                                                                                                 | \$250                           |
|                                                                                                                                                                                                                                                                                                                                                                                                                                                                                                                                                                                                                                                                                                                                                                                                                                                                                                                                                                                                                                                                                                                                                                                                                                                                                                                                                                                                                                                                                                                                                                                                                                                                                                                                                                                                                                                                                                                                                                                                                                                                                                                                | donation of \$100 per month.                                                                          |                                 |
| <ul> <li>Make this a recurring</li> <li>Billing Information</li> </ul>                                                                                                                                                                                                                                                                                                                                                                                                                                                                                                                                                                                                                                                                                                                                                                                                                                                                                                                                                                                                                                                                                                                                                                                                                                                                                                                                                                                                                                                                                                                                                                                                                                                                                                                                                                                                                                                                                                                                                                                                                                                         | donation of \$100 per month.<br>Last Name                                                             |                                 |
| Make this a recurring of Billing Information                                                                                                                                                                                                                                                                                                                                                                                                                                                                                                                                                                                                                                                                                                                                                                                                                                                                                                                                                                                                                                                                                                                                                                                                                                                                                                                                                                                                                                                                                                                                                                                                                                                                                                                                                                                                                                                                                                                                                                                                                                                                                   |                                                                                                       | -                               |
| Make this a recurring of Billing Information                                                                                                                                                                                                                                                                                                                                                                                                                                                                                                                                                                                                                                                                                                                                                                                                                                                                                                                                                                                                                                                                                                                                                                                                                                                                                                                                                                                                                                                                                                                                                                                                                                                                                                                                                                                                                                                                                                                                                                                                                                                                                   |                                                                                                       | 2                               |
| Make this a recurring o Billing Information First Name Email Address Country                                                                                                                                                                                                                                                                                                                                                                                                                                                                                                                                                                                                                                                                                                                                                                                                                                                                                                                                                                                                                                                                                                                                                                                                                                                                                                                                                                                                                                                                                                                                                                                                                                                                                                                                                                                                                                                                                                                                                                                                                                                   |                                                                                                       |                                 |
| Make this a recurring of Billing Information First Name Email Address Country United States                                                                                                                                                                                                                                                                                                                                                                                                                                                                                                                                                                                                                                                                                                                                                                                                                                                                                                                                                                                                                                                                                                                                                                                                                                                                                                                                                                                                                                                                                                                                                                                                                                                                                                                                                                                                                                                                                                                                                                                                                                    |                                                                                                       |                                 |
| Make this a recurring of Billing Information First Name Email Address Country United States                                                                                                                                                                                                                                                                                                                                                                                                                                                                                                                                                                                                                                                                                                                                                                                                                                                                                                                                                                                                                                                                                                                                                                                                                                                                                                                                                                                                                                                                                                                                                                                                                                                                                                                                                                                                                                                                                                                                                                                                                                    |                                                                                                       |                                 |
| Make this a recurring of Billing Information Billing Information First Name Email Address Country United States Address                                                                                                                                                                                                                                                                                                                                                                                                                                                                                                                                                                                                                                                                                                                                                                                                                                                                                                                                                                                                                                                                                                                                                                                                                                                                                                                                                                                                                                                                                                                                                                                                                                                                                                                                                                                                                                                                                                                                                                                                        |                                                                                                       |                                 |
| Make this a recurring model of the second se | Last Nam                                                                                              |                                 |
| Make this a recurring model of the second se | Last Nam                                                                                              |                                 |
| Make this a recurring o Billing Information First Name Email Address Country                                                                                                                                                                                                                                                                                                                                                                                                                                                                                                                                                                                                                                                                                                                                                                                                                                                                                                                                                                                                                                                                                                                                                                                                                                                                                                                                                                                                                                                                                                                                                                                                                                                                                                                                                                                                                                                                                                                                                                                                                                                   | Last Nam                                                                                              |                                 |
| Make this a recurring of Billing Information Billing Information First Name Email Address Country United States Address City Zip / Postal Code                                                                                                                                                                                                                                                                                                                                                                                                                                                                                                                                                                                                                                                                                                                                                                                                                                                                                                                                                                                                                                                                                                                                                                                                                                                                                                                                                                                                                                                                                                                                                                                                                                                                                                                                                                                                                                                                                                                                                                                 | Last Nam                                                                                              |                                 |
| Make this a recurring of Billing Information First Name Email Address Country United State Address City Zip / Postal Code Phone (Optional)                                                                                                                                                                                                                                                                                                                                                                                                                                                                                                                                                                                                                                                                                                                                                                                                                                                                                                                                                                                                                                                                                                                                                                                                                                                                                                                                                                                                                                                                                                                                                                                                                                                                                                                                                                                                                                                                                                                                                                                     | Last Narro                                                                                            |                                 |
| Make this a recurring of Billing Information First Name Email Address Country United State Address City Zip / Postal Code Phone (Optional) Credit Card Info                                                                                                                                                                                                                                                                                                                                                                                                                                                                                                                                                                                                                                                                                                                                                                                                                                                                                                                                                                                                                                                                                                                                                                                                                                                                                                                                                                                                                                                                                                                                                                                                                                                                                                                                                                                                                                                                                                                                                                    | Last Narro                                                                                            |                                 |
| Make this a recurring of Billing Information First Name Email Address Country United State Address City Zip / Postal Code Phone (Optional)                                                                                                                                                                                                                                                                                                                                                                                                                                                                                                                                                                                                                                                                                                                                                                                                                                                                                                                                                                                                                                                                                                                                                                                                                                                                                                                                                                                                                                                                                                                                                                                                                                                                                                                                                                                                                                                                                                                                                                                     | Last Narro                                                                                            |                                 |
| Make this a recurring of Billing Information First Name Email Address Country United State Address City Zip / Postal Code Phone (Optional) Credit Card Info                                                                                                                                                                                                                                                                                                                                                                                                                                                                                                                                                                                                                                                                                                                                                                                                                                                                                                                                                                                                                                                                                                                                                                                                                                                                                                                                                                                                                                                                                                                                                                                                                                                                                                                                                                                                                                                                                                                                                                    | Last Narro                                                                                            |                                 |