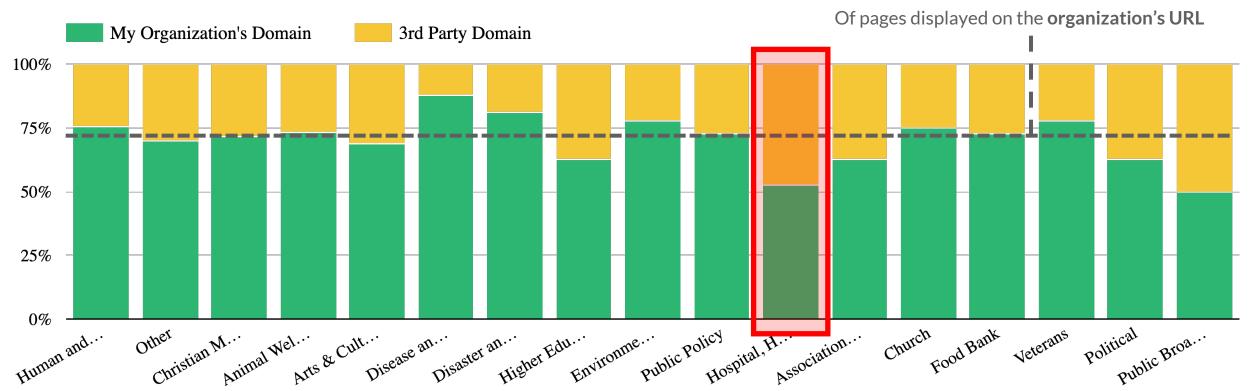

firm Password<br>Payment Infor                     | ers and contain at least one upp<br>one number. You may also cho<br>; and confirming a password.                                       | e visits. Password must<br>percase letter, one |
| be at least 8 characte<br>lowercase letter, and<br>guest by not entering<br>Password<br>Confirm Password<br>Payment Infor<br>Save this paymen | ers and contain at least one upp<br>one number. You may also cho<br>and confirming a password.                                         | e visits. Password must<br>percase letter, one |







# Do donors have to add their donation to a check-out cart?



92% Of organizations said no

# Does the donation page open in a new tab or window?



# Does the URL show the organization or 3<sup>rd</sup> party URL?

72%



#### Not This

#### **But This**





# Reduce the number of steps and remove unnecessary ones Keep the donation process on one page





# **8 Types of Donation Page Friction**

| Field Number | Pield Layout | Form Error | Confusion            |
|--------------|--------------|------------|----------------------|
| Friction     | Friction     | Friction   | Friction             |
| Decision     | 6 Steps      | Device     | <sup>8</sup> Waiting |
| Friction     | Friction     | Friction   | Friction             |



#### **Device Friction:** Why does it matter?

Needing to pinch & zoom to navigate, unable to complete a transaction, or encounter some other issue preventing or slowing the giving process unique to a mobile device or tablet.





- Half of all website visits are on a mobile