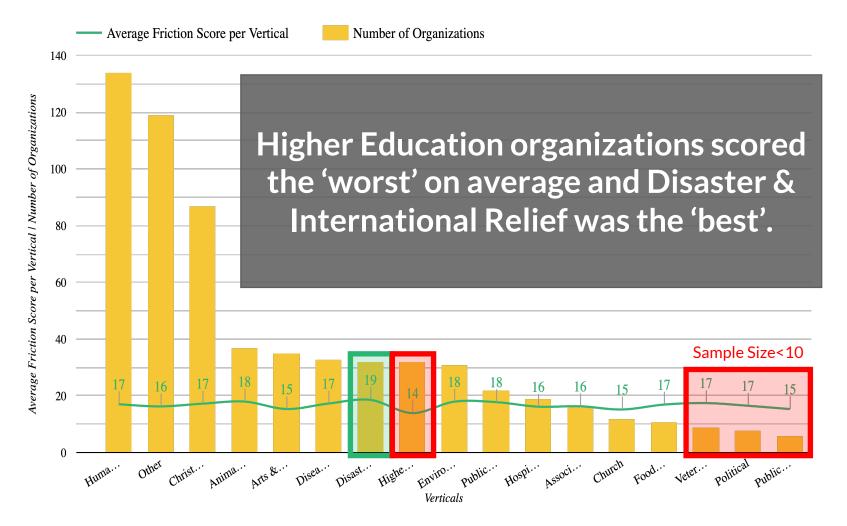

tion self-assessment while making a \$20 donation
- But only 25 of those questions received a positive or negative point based on our experiment research proven to help or hinder conversion
- In the end, 643 organizations contributed to the study results





## Friction Scores Across Verticals

- 17 verticals total
- The top 3 largest verticals
  - Human Services (20%)
  - Other (18.5%)
  - Christian Ministry (13.5%)
- Verticals with less than 10 organizations were nullified (veterans, political and public broadcasting)





## Friction Scores Across Verticals

- 17 verticals total
- The top 3 largest verticals
  - Human Services (20%)
  - Other (18.5%)
  - Christian Ministry (13.5%)
- Verticals with less than 10 organizations were nullified (veterans, political and public broadcasting)





## **Overall Results**





## **Overall Results**





## **BUT WHY?**





## **8 Types of Donation Page Friction**

| <b>1</b><br>Field Number<br>Friction | Pield Layout<br>Friction | Form Error<br>Friction | Confusion<br>Friction |
|--------------------------------------|--------------------------|------------------------|-----------------------|
| <sup>5</sup> Decision                | 6 Steps                  | Device                 | <sup>8</sup> Waiting  |
| Friction                             | Friction                 | Friction               | Friction              |



## Field Number Friction: Why does it matter?

The more form fields you present and the more information you are collecting the greater the chance that someone will abandon the process.

| rd Number *