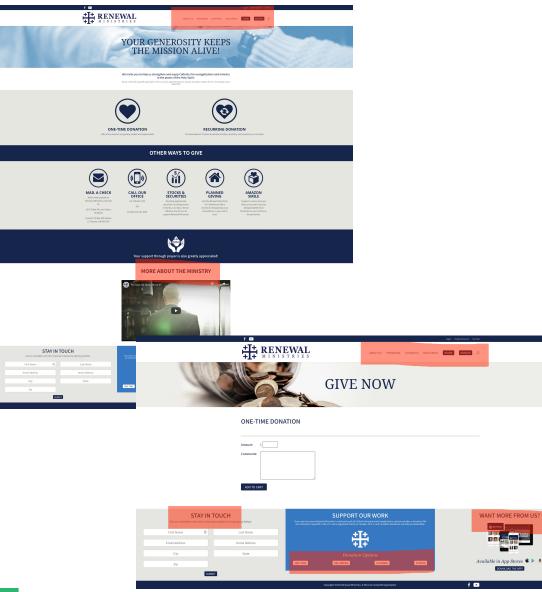

#### Timeframe: 03/26/2018 - 04/09/2018

Leadership Institute saw less than optimal conversion on their donation pages. A review of their main donation page, as well as the donation page for one of their program websites showed that they had minimal value proposition copy, a wide layout, and a two-column form that required a CAPTCHA to complete. They built a new donation microsite that radically streamlined and reordered the donation process, added value proposition copy, removed the required CAPTCHA.

They split traffic between their two main donation pages to determine the impact of this new donation microsite on giving.

#### **Research Question**

How will a radical redesign of the donation template affect donations?