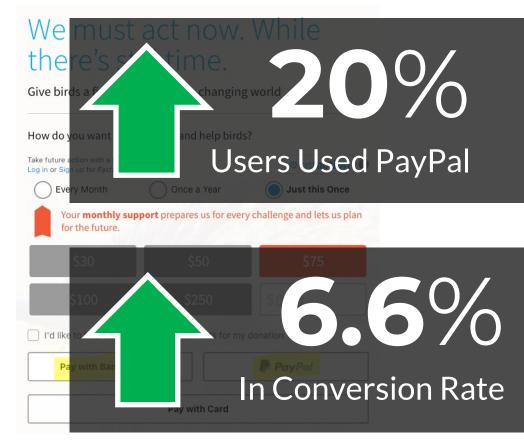

in a changing world





Source: Research: Showing PayPal As A Donation Method Leads To A Nearly 7% Conversion Hike

# **Does Having PayPal Help?**

### NO PAYPAL

DONOR INFORMATION

| Cardholder's Name |       |           | À |
|-------------------|-------|-----------|---|
|                   |       |           |   |
| Address           |       |           |   |
|                   |       |           |   |
| City              | Texas | \$<br>Zip |   |
|                   |       |           |   |
| Phone (Optional)  |       |           |   |
|                   |       |           |   |
| Email             |       |           |   |
|                   |       |           |   |

# PAYMENT INFORMATION All major cards accepted Card number MM / Yr CvC Image: Card number <

## WITH PAYPAL





Source: Research: Showing PayPal As A Donation Method Leads To A Nearly 7% Conversion Hike



## Is PayPal an option?

**59%** Of organizations said **no** 



## ONLY 15% OF ORGANIZATIONS SAID THEY HAD MOBILE WALLET PAYMENTS ENABLED.



## **Does Having Mobile Wallet Payments Help?**

### GOOGLE PAY

7:32

theadventureproject.org

.... 🕆 🔳

ήĥ.

The Adventure Project ×



### Thank you for taking action!

Your support will provide parents with the tools and skills to become profitable entrepreneurs. They learn a specialized trade **proven to reduce child mortality** in their communities.

Once working, they earn an income and move their entire family out of poverty. No endless aid or dependency, here. Just **transparent**, **lasting impact**.

|              | GIVE ONG      | CE (