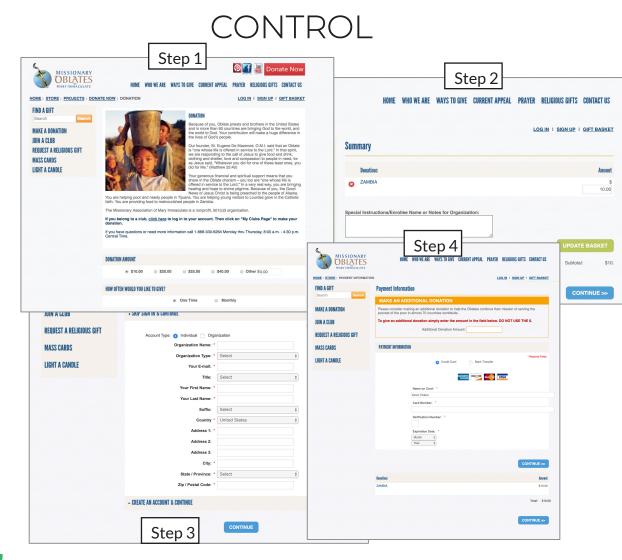

#### Timeframe: 03/26/2018 - 04/09/2018

Leadership Institute saw less than optimal conversion on their donation pages. A review of their main donation page, as well as the donation page for one of their program websites showed that they had minimal value proposition copy, a wide layout, and a two-column form that required a CAPTCHA to complete. They built a new donation microsite that radically streamlined and reordered the donation process, added value proposition copy, removed the required CAPTCHA.

They split traffic between their two main donation pages to determine the impact of this new donation microsite on giving.

#### **Research Question**

How will a radical redesign of the donation template affect donations?

#### Design

#### CONTROL

|                                                                                                                   |                                              |                             | Leadership Institute<br>conservative activists with the tools to make a difference.                                                                                                                                                                                                                                                                                                                                                                                                                                                                                                                                                                                                                                                                                                                                                                                                                                                                                                                                                                                                                                                                                                                                                                                                                                                                                                                                                                                                                                                                                                                                                                                                                                                                                                                                                                                                                                                                                                                                                                                                                                            |
|-------------------------------------------------------------------------------------------------------------------|----------------------------------------------|-----------------------------|--------------------------------------------------------------------------------------------------------------------------------------------------------------------------------------------------------------------------------------------------------------------------------------------------------------------------------------------------------------------------------------------------------------------------------------------------------------------------------------------------------------------------------------------------------------------------------------------------------------------------------------------------------------------------------------------------------------------------------------------------------------------------------------------------------------------------------------------------------------------------------------------------------------------------------------------------------------------------------------------------------------------------------------------------------------------------------------------------------------------------------------------------------------------------------------------------------------------------------------------------------------------------------------------------------------------------------------------------------------------------------------------------------------------------------------------------------------------------------------------------------------------------------------------------------------------------------------------------------------------------------------------------------------------------------------------------------------------------------------------------------------------------------------------------------------------------------------------------------------------------------------------------------------------------------------------------------------------------------------------------------------------------------------------------------------------------------------------------------------------------------|
| Your Information                                                                                                  |                                              |                             | Your Contribution                                                                                                                                                                                                                                                                                                                                                                                                                                                                                                                                                                                                                                                                                                                                                                                                                                                                                                                                                                                                                                                                                                                                                                                                                                                                                                                                                                                                                                                                                                                                                                                                                                                                                                                                                                                                                                                                                                                                                                                                                                                                                                              |
| Title: First Name: First Name: Address Line 1:                                                                    | Last Na Last N                               |                             | \$25         \$59         \$100         \$250         \$500         \$1,000           Obtain:                                                                                                                                                                                                                                                                                                                                                                                                                                                                                                                                                                                                                                                                                                                                                                                                                                                                                                                                                                                                                                                                                                                                                                                                                                                                                                                                                                                                                                                                                                                                                                                                                                                                                                                                                                                                                                                                                                                                                                                                                                  |
| Address Line 1<br>Address Line 2 (Optional):<br>Address Line 2 (optional)                                         |                                              |                             | Make this contribution: Creatine Creati |
| City:<br>City                                                                                                     | State:<br>Choose from list                   | Zip Code:                   | Your Payment Information                                                                                                                                                                                                                                                                                                                                                                                                                                                                                                                                                                                                                                                                                                                                                                                                                                                                                                                                                                                                                                                                                                                                                                                                                                                                                                                                                                                                                                                                                                                                                                                                                                                                                                                                                                                                                                                                                                                                                                                                                                                                                                       |
| Phone:<br>Phone Number                                                                                            |                                              |                             | Credit Card #                                                                                                                                                                                                                                                                                                                                                                                                                                                                                                                                                                                                                                                                                                                                                                                                                                                                                                                                                                                                                                                                                                                                                                                                                                                                                                                                                                                                                                                                                                                                                                                                                                                                                                                                                                                                                                                                                                                                                                                                                                                                                                                  |
| Email:<br>Email Address                                                                                           |                                              |                             | CSC:         Exploration (MM/YY):           CSC         MM         / 'Y'           whar's this?         VIX2         OD         TO                                                                                                                                                                                                                                                                                                                                                                                                                                                                                                                                                                                                                                                                                                                                                                                                                                                                                                                                                                                                                                                                                                                                                                                                                                                                                                                                                                                                                                                                                                                                                                                                                                                                                                                                                                                                                                                                                                                                                                                             |
|                                                                                                                   |                                              | I'm not a                   | a reloci<br>Andre Solida<br>Donate                                                                                                                                                                                                                                                                                                                                                                                                                                                                                                                                                                                                                                                                                                                                                                                                                                                                                                                                                                                                                                                                                                                                                                                                                                                                                                                                                                                                                                                                                                                                                                                                                                                                                                                                                                                                                                                                                                                                                                                                                                                                                             |
| To make a contribution by mail, plea<br>Leadership Institute<br>1101 North Highland Street<br>Arlington, VA 22201 | e make your check payable to the Leadershi   | p Institute and send it to: |                                                                                                                                                                                                                                                                                                                                                                                                                                                                                                                                                                                                                                                                                                                                                                                                                                                                                                                                                                                                                                                                                                                                                                                                                                                                                                                                                                                                                                                                                                                                                                                                                                                                                                                                                                                                                                                                                                                                                                                                                                                                                                                                |
|                                                                                                                   | o donate by phone, you can reach us at (800) |                             | 000 if outside the U.S.<br>trades or shares. Please call 1 (800) 827-5323 for more information.                                                                                                                                                                                                                                                                                                                                                                                                                                                                                                                                                                                                                                                                                                                                                                                                                                                                                                                                                                                                                                                                                                                                                                                                                                                                                                                                                                                                                                                                                                                                                                                                                                                                                                                                                                                                                                                                                                                                                                                                                                |