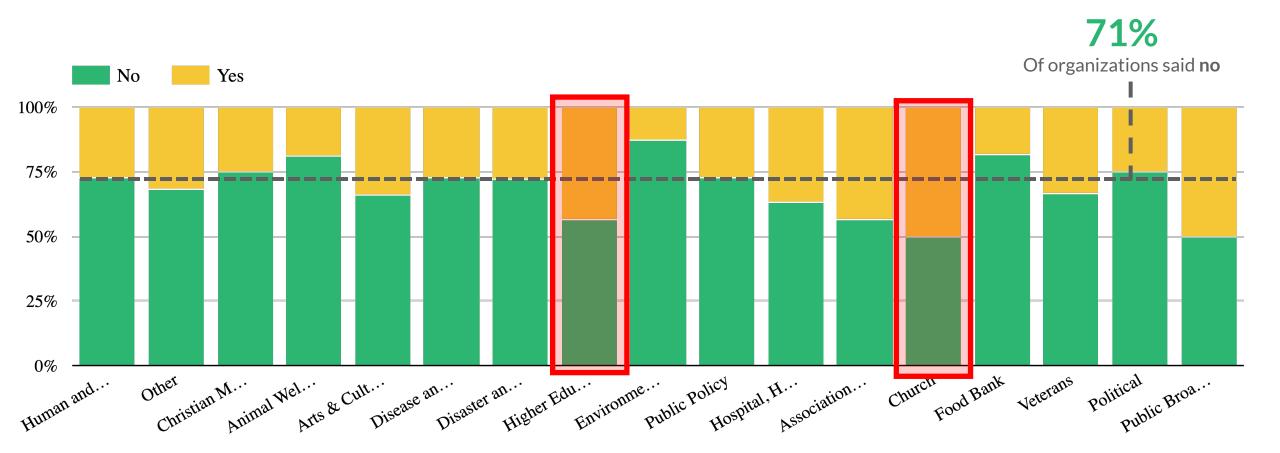

## 79% OF MAIN DONATION PAGE VISITORS DO NOT MAKE A DONATION.

#### Website main donation page conversion rate

#### mrbenchmarks.com