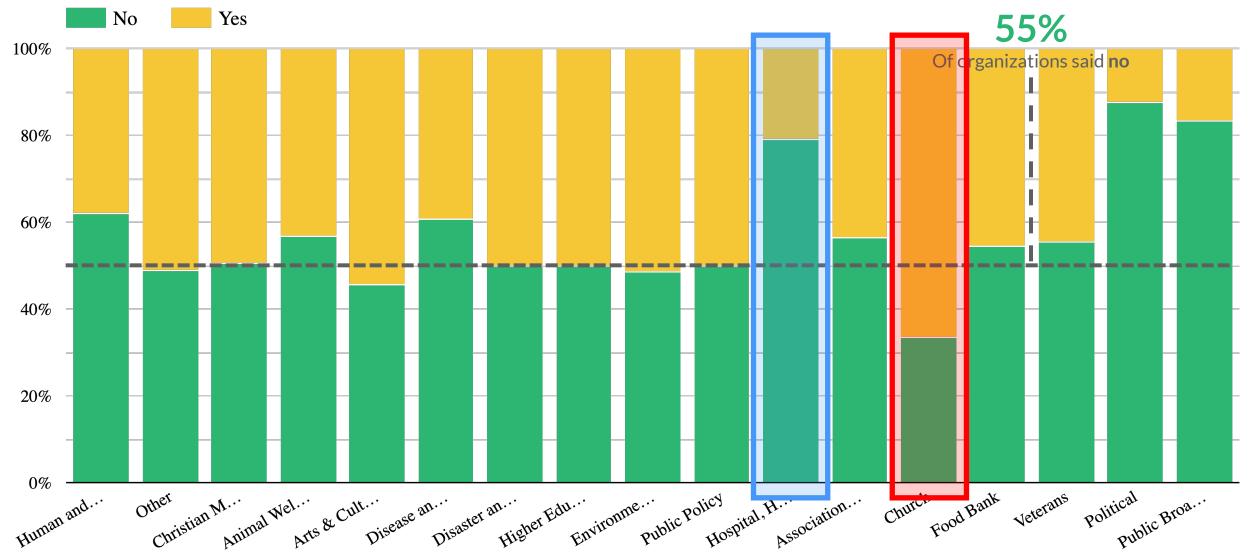

## 79% OF MAIN DONATION PAGE VISITORS DO NOT MAKE A DONATION.

#### Website main donation page conversion rate

#### mrbenchmarks.com