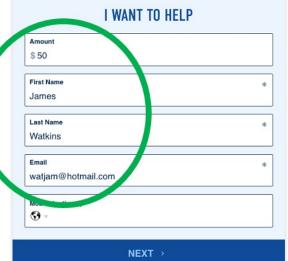

?

"I was panicking when I lost my job. I was thinking, how do I feed my children?" – David, father of 3.

Hunger. Desperation. Poverty. James, this will be a Christmas like no other for thousands of Australians.

The year 2020 will go down in history as one of extraordinary hards ip, of loss and the sense of fear that follows the upheaval of society.

In the period leading up to Christmas Day, millions of Aussie familes will be experiencing more and more pressure. Many will reach breaking

James, with your elp, we can turn a year of hardship into time of happiness for an oustralian family in need. Your committed donation o software, owne food and financial relief to mums, dads and their children experiencing poverty.

Please make it a Christmas like no other for all the right reasons.





1









#### JAMES, WILL YOU BRING A FAMILY BACK FROM Breaking Point This Christmas?

"I was panicking when I lost my job. I was thin ing, how do I feed my children?" – David, father of 3

Hunger. Desperation. Poverty. James, this will be a Christmas like no other for thousands of Australians.

The year 2020 will go down in history as one of extraordinary hardship, of loss and the sense of fear that follows the upheaval of society.

In the period leading up to Christmas Day, millions of Aussie families will be experiencing more and more pressure. Many will reach breaking point.

James, with your help, we can turn a year of hardship into time of happiness for an Australian family in need. Your committed donation of \$50 can provide food and financial relief to mums, dads and their chil