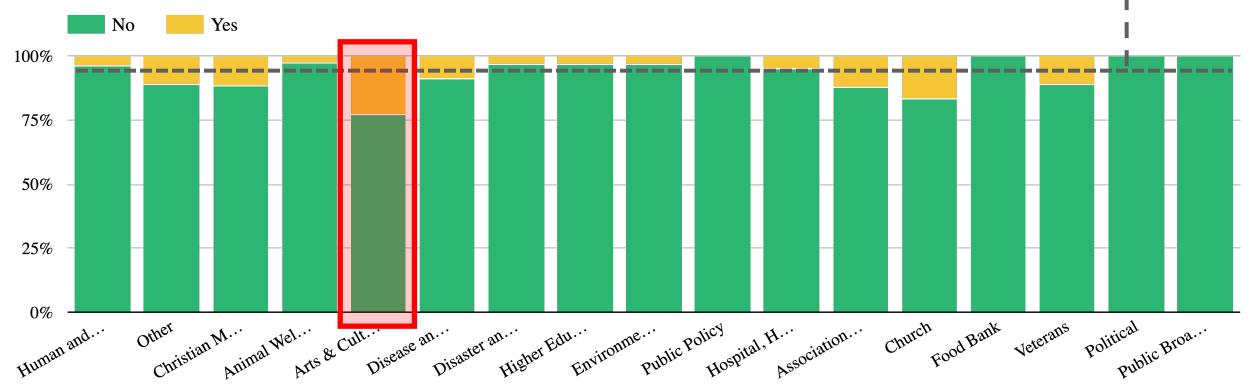

| e visits. Password must<br>percase letter, one |
| be at least 8 characte<br>lowercase letter, and<br>guest by not entering<br>Password<br>Confirm Password<br>Payment Infor                     | ers and contain at least one upp<br>one number. You may also cho<br>; and confirming a password.                                       | e visits. Password must<br>percase letter, one |
| be at least 8 characte<br>lowercase letter, and<br>guest by not entering<br>Password<br>Confirm Password<br>Payment Infor<br>Save this paymen | ers and contain at least one upp<br>one number. You may also cho<br>and confirming a password.                                         | e visits. Password must<br>percase letter, one |







# Do donors have to add their donation to a check-out cart?



92% Of organizations said no

# Does the donation page open in a new tab or window?



# Does the URL show the organization or 3<sup>rd</sup> party URL?

72%



#### Not This

#### **But This**





# Reduce the number of steps and remove unnecessary ones Keep the donation process on one page





# **8 Types of Donation Page Friction**

| Field Number | Pield Layout | Form Error | Confusion            |
|--------------|--------------|------------|----------------------|
| Friction     | Friction     | Friction   | Friction             |
| Decision     | 6 Steps      | Device     | <sup>8</sup> Waiting |
| Friction     | Friction     | Friction   | Friction             |



#### **Device Friction:** Why does it matter?

Needing to pinch & zoom to navigate, unable to complete a transactio