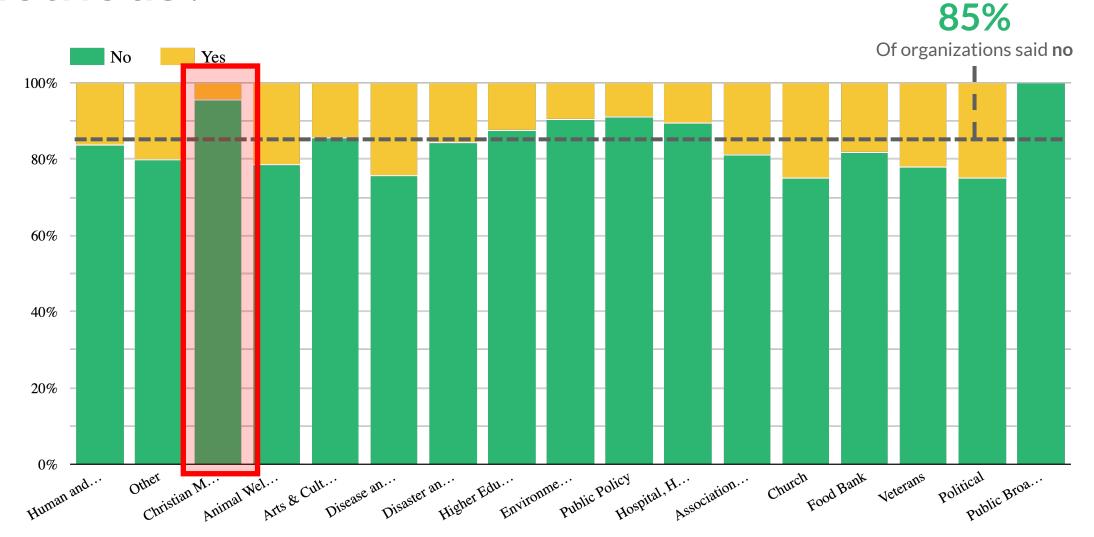

adventureproject.org

.... 🕆 🔳

ήĥ.

The Adventure Project ×



### Thank you for taking action!

Your support will provide parents with the tools and skills to become profitable entrepreneurs. They learn a specialized trade **proven to reduce child mortality** in their communities.

Once working, they earn an income and move their entire family out of poverty. No endless aid or dependency, here. Just **transparent**, **lasting impact**.

|              | GIVE ONG      | CE (    | MONTHLY |     |
|--------------|---------------|---------|---------|-----|
|              | \$6,000       | \$2,000 | \$250   |     |
| $\leftarrow$ | $\rightarrow$ | +       | 12      | ••• |







## **Does Having Mobile Wallet Payments Help?**







# Are there any mobile wallet or express payment methods?



Make it easy for people to find the Donate call to action in your navigation Limit the number of decisions a donor has to make Reduce the number of available options within that choice Use defaults, suggestions, and social nudges to help guide the donor Try enabling mobile payment options



Make sure you have a reason to give on your page and throughout the giving process





## **8 Types of Donation Page Friction**

| Field Number<br>Friction | Pield Layout<br>Friction | Form Error<br>Friction | <b>4</b><br>Confusion<br>Friction |
|--------------------------|--------------------------|------------------------|-----------------------------------|
| Decision                 | Steps                    | Device                 | <sup>8</sup> Waiting              |
| Friction