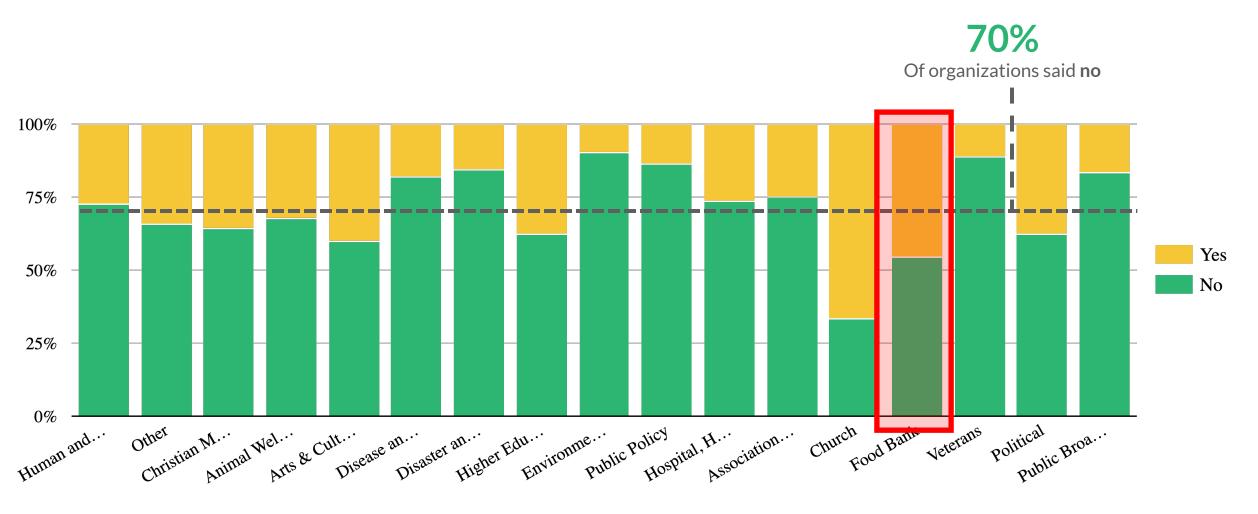

iding food to malnourished people in Zambia.

The Missionary Association of Mary Immaculate is a nonprofit, 501(c)3 organization

#### If you belong to a club, click here to log in to your account. Then click on "My Clubs Page" to make your donation

If you have questions or need more information call 1-888-330-6264 Monday thru Thursday, 8:00 a.m. - 4:30 p.m. Central Time

Last Name

Your Donation

\$50 \$ Other Gift Amount

Exp. Month

\$ 2019

01

Billing Information

First Name

Email Addre

Country

United S

Addre

City

Zip / Postal Co

Phone (Option

Credit Ca

Card Nu

Make My Gift

CVV

## 18% In Donations



# Once you are on the donation page, does it take more than 1 full page load to complete?



# Is there a confirmation page with gift details before you complete your gift?



## Experiment

### FROM THIS

| NATE ONLINE                |                                     | Enter Info       | Verity    Confirmat |
|----------------------------|-------------------------------------|------------------|---------------------|
| Please verify that your in | formation is correct, or click here | to make changes. | Process Donatio     |
| Personal Information       | n                                   |                  |                     |
| First Name:                | Harvest                             |                  |                     |
| Last Name:                 | Test                                |                  |                     |
| Contact Information        |                                     |                  |