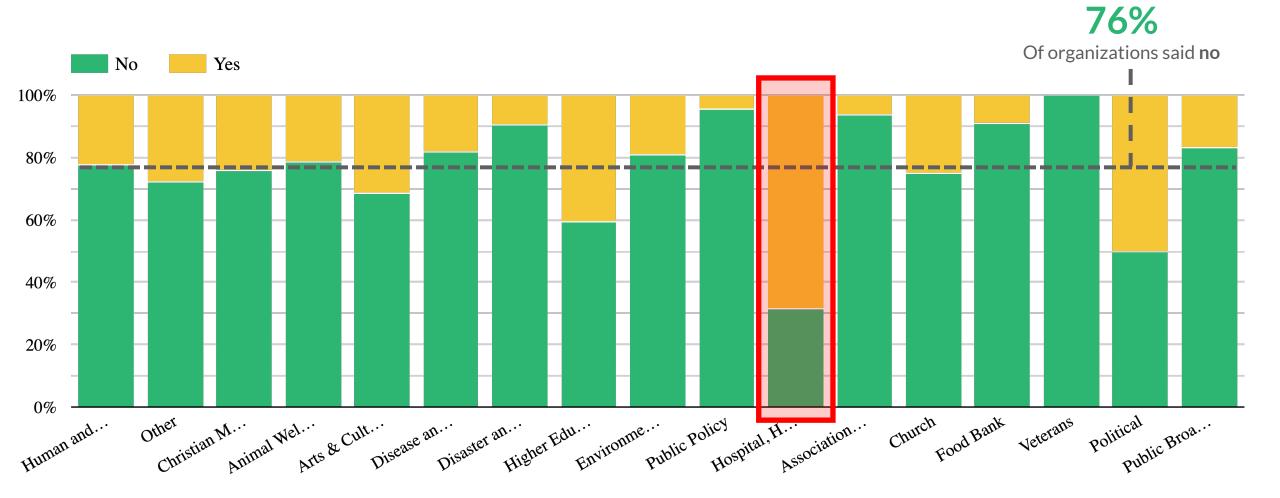

|
| Visa, Mastercard or Ame       | erican Express N      | lumber                       |                                                                                                                                                   |
| Month                         | Year                  | Security Code                |                                                                                                                                                   |

GIVE NOW





In Donations



### WHERE DO I GIVE? WHY SHOULD I GIVE? WHAT DO I WANT TO SUPPORT? HOW OFTEN DO I WANT TO GIVE? HOW MUCH DO I WANT TO GIVE? HOW DO I WANT TO PAY?



#### Original







# Does the form have more than 4 gift designation options?



## Is a gift designation required to complete your gift?



| Gift Details                                                                                                                                                                                                                                                                                                                                                                                                                                                           |                                                                                                                |
|---------------------------------------------------------------------------------------------------------------------------------------------------------------------