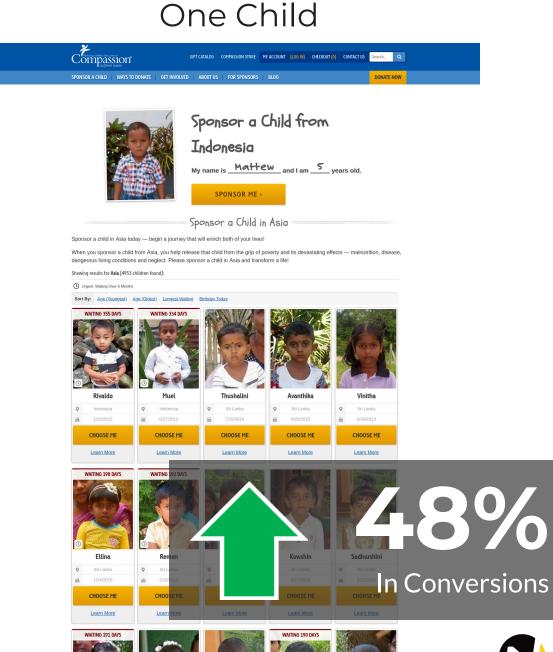

|
| Visa, Mastercard or Ame       | erican Express N      | lumber                       |                                                                                                                                                   |
| Month                         | Year                  | Security Code                |                                                                                                                                                   |

GIVE NOW





In Donations



### WHERE DO I GIVE? WHY SHOULD I GIVE? WHAT DO I WANT TO SUPPORT? HOW OFTEN DO I WANT TO GIVE? HOW MUCH DO I WANT TO GIVE? HOW DO I WANT TO PAY?



#### Original







# Does the form have more than 4 gift designation options?



## Is a gift designation required to complete your gift?



| Gift Details                                                                                                                                                                                                                                                                                                                                                                                                                                                           |                                                                                                                |
|-----------------------------------------------------------------------------------------------------