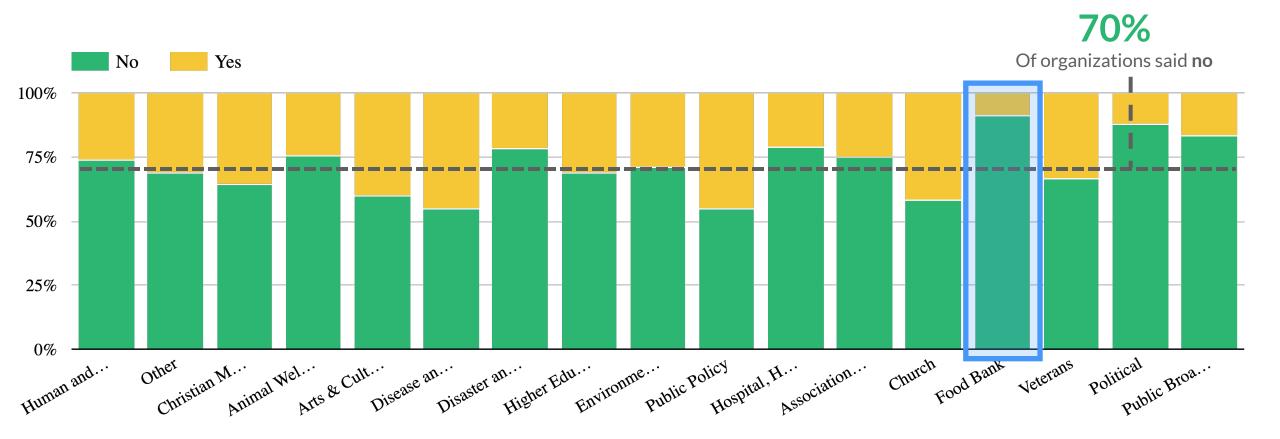

are required with text or design





# **8 Types of Donation Page Friction**

| Field Number | Pield Layout | Form Error | Confusion            |
|--------------|--------------|------------|----------------------|
| Friction     | Friction     | Friction   | Friction             |
| Decision     | 6 Steps      | Device     | <sup>8</sup> Waiting |
| Friction     | Friction     | Friction   | Friction             |



# **Confusion Friction:** Why does it matter?

When there are unexpected items to navigate, competing calls to action, or distracting links and messages not related to the act of giving.







# Experiment

#### **FROM THIS**



**TO THIS** 







# Are there links, buttons, menus or other navigation elements?



#### Are there other calls to action on your donation page?



#### Not This



Fundraise Up

#### **But This**









# **8 Types of Donation Page Friction**

| Field Number | Pield Layout | Form Error | Confusion            |
|--------------|--------------|------------|----------------------|
| Friction     | Friction     | Friction   | Friction             |
| Decision     | 6 Steps      | Device     | <sup>8</sup> Waiting |
| Friction     | Friction     | Friction   | Friction             |



# **Decision Friction:** Why does it matter?

When there are too many decisions to be made either at any one point or throughout the process especially without context and clarity (closely related to confusion friction).





#### NOT This

|             | YOUR DONATION