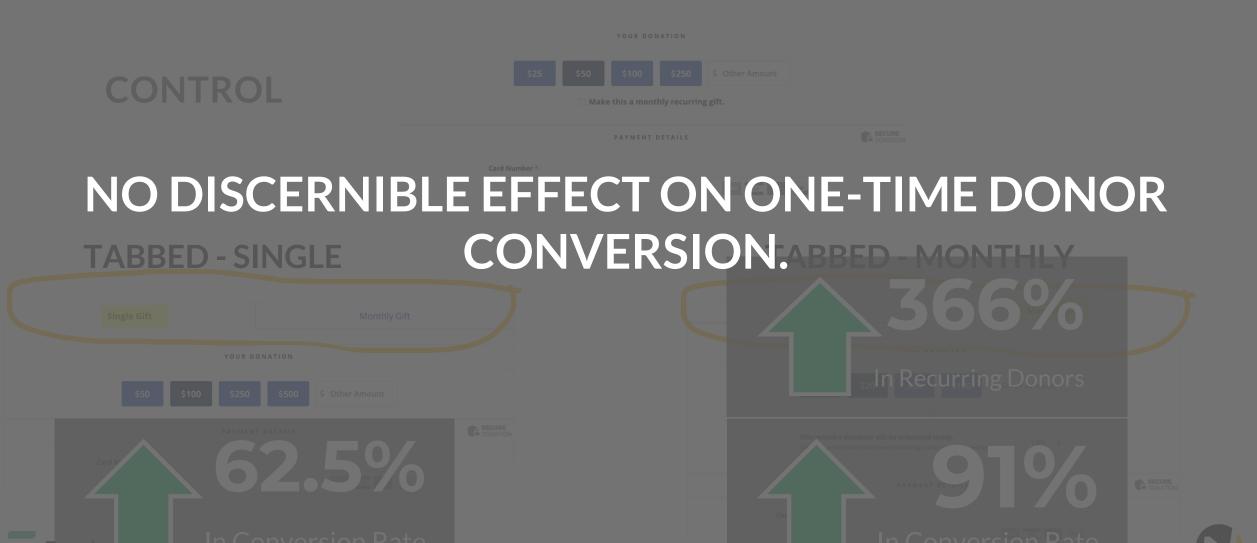

## 79% OF MAIN DONATION PAGE VISITORS DO NOT MAKE A DONATION.

#### Website main donation page conversion rate