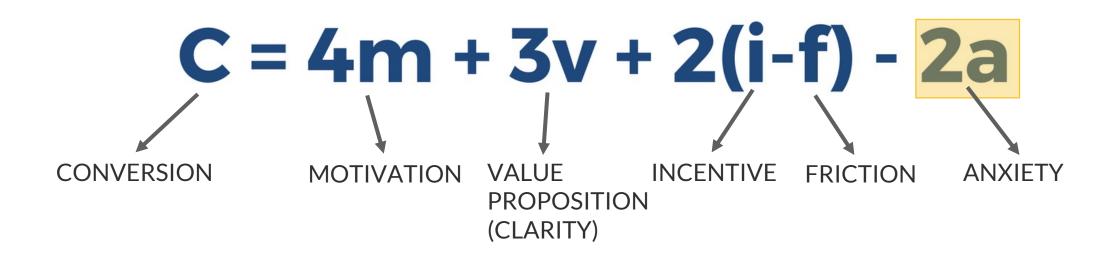

NEW PAGE SAW AN 8% DECREASE IN DONATION PAGE VIEWS COMPARED TO ONE THAT LOADS ON THE PAGE.

| Fundraise Up     | Clicke | d Donate Button | Viewed Do | onation Form |
|------------------|--------|-----------------|-----------|--------------|
| <b>₩</b> 5.6M    | TEST   | 8,533           | •         | 8,473        |
| Website Visitors | CTRL   | 8,980           | •         | 8,249        |
|                  | Total  | 17,513          |           | 16,722       |

blog.fundraiseup.com





# Have others test and report what areas have lag

Reduce wait time by formatting your donation page to fit onto one page (when possible)

Reduce the number of steps needed to complete the transaction





# **OTHER FINDINGS.**



# TRUST MATTERS.







#### The MECLABS Conversion Sequence Heuristic ©



#### WHY SHOULD I TRUST YOU WITH MY MONEY? WHY SHOULD I TRUST YOU WITH MY INFO?



#### WHY SHOULD I TRUST YOU WITH MY MONEY? WHY SHOULD I TRUST YOU WITH MY INFO?



#### How Trustmarks On A Donation Page Impacted Donations And Revenue EXPERIMENT ID: 38276

| EDTS<br>Process Assets Lower Meet | OWNTE TO DALLAS THEOLOCICAL SEMINARY