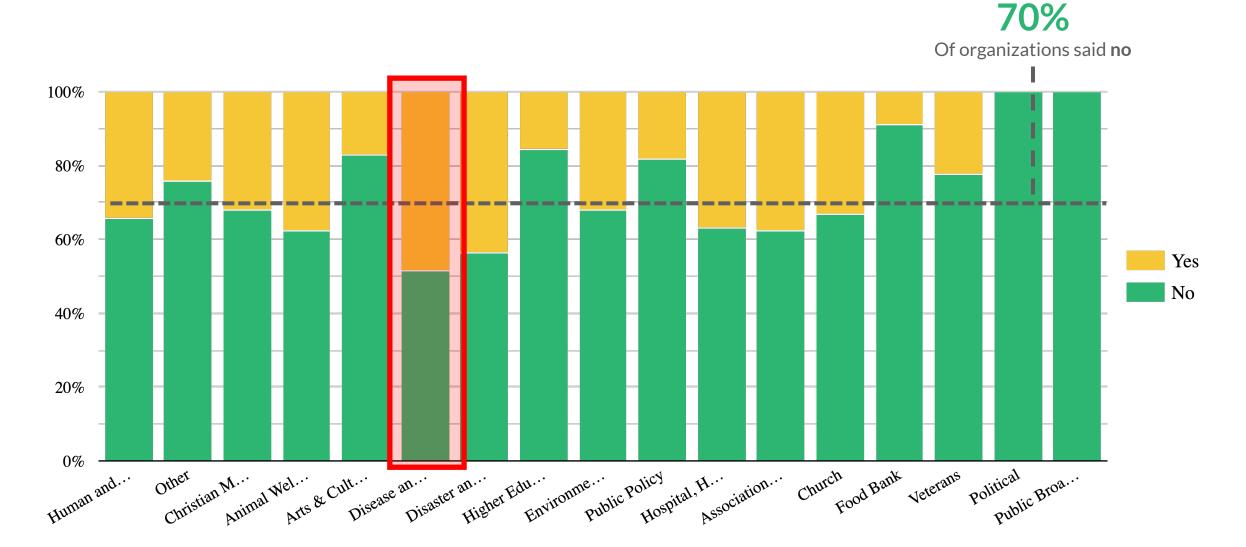

|  |









# Does the donation page include credible 3<sup>rd</sup> party endorsements?



#### WHY SHOULD I TRUST YOU WITH MY MONEY? WHY SHOULD I TRUST YOU WITH MY INFO?



# Experiment

#### **FROM THIS**

#### **TO THIS**

| Credit Card Information<br>Card Number |                 | Credit Card Information |                      |
|----------------------------------------|-----------------|-------------------------|----------------------|
| Exp. Month * Exp. Year *               | •               | Exp. Month * Ex         | p. Year *            |
| cvv.                                   | [What is this?] | ÷                       | •<br>[What is this?] |





# Is there some kind of security message or reinforcement around the credit card area?



#### CREDIT CARD SECURITY REINFORCEMENT

| d Number | Card Number    |   | <                                   | Credit Card