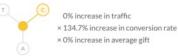

They split traffic between their two main donation pages to determine the impact of this new donation microsite on giving.

#### **Research Question**

How will a radical redesign of the donation template affect donations?