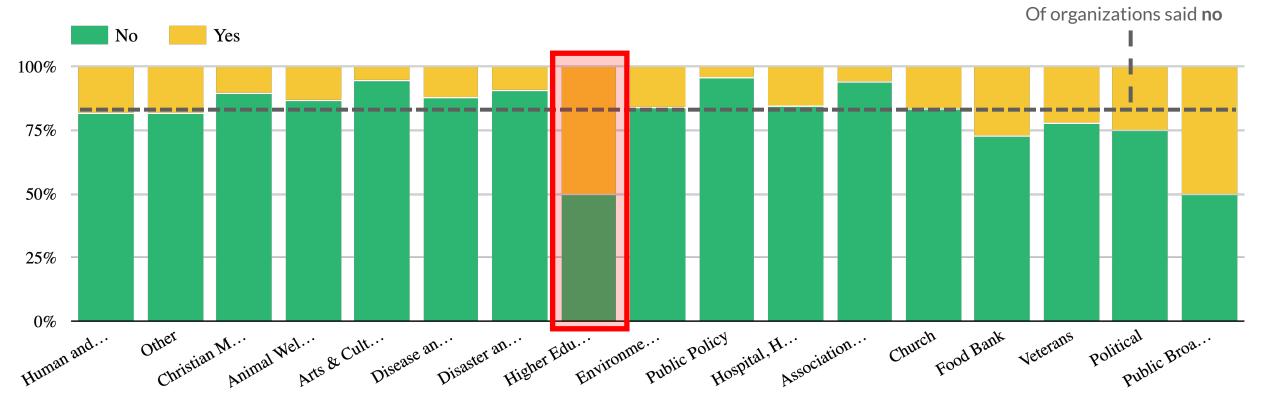

## 79% OF MAIN DONATION PAGE VISITORS DO NOT MAKE A DONATION.

#### Website main donation page conversion rate

#### mrbenchmarks.com