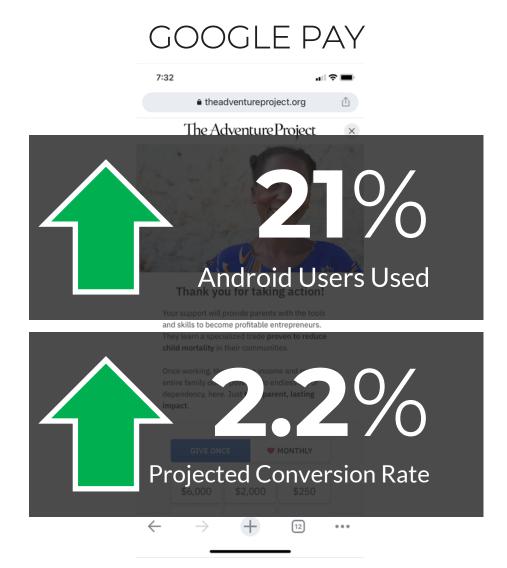

## 79% OF MAIN DONATION PAGE VISITORS DO NOT MAKE A DONATION.

#### Website main donation page conversion rate

#### mrbenchmarks.com