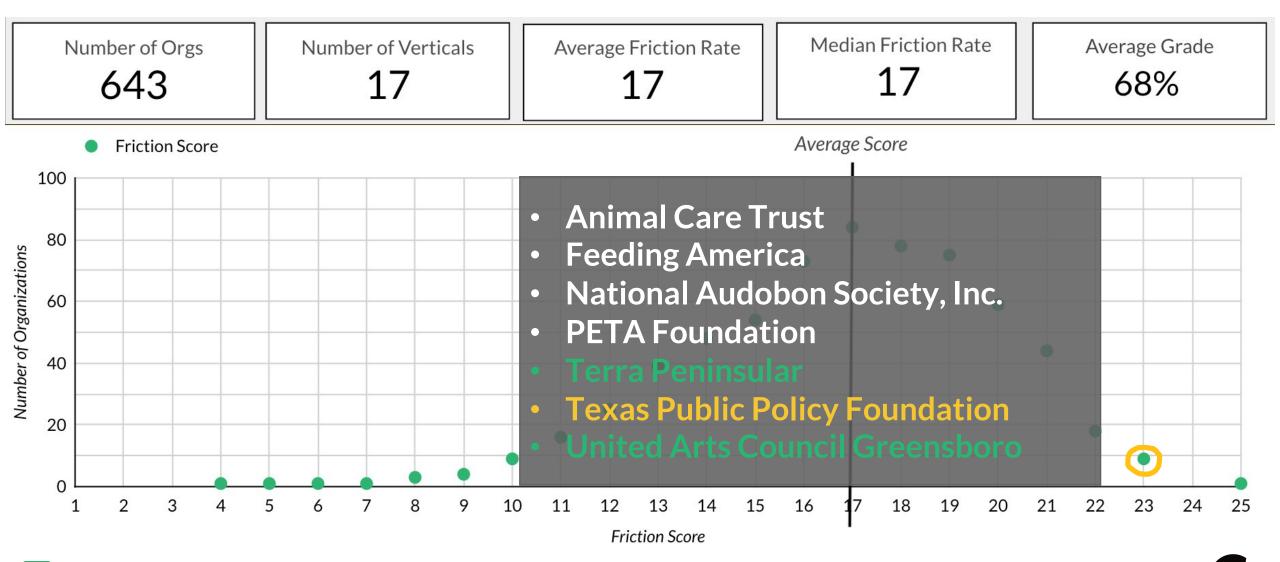

only 25 of those questions received a positive or negative point based on our experiment research proven to help or hinder conversion
- In the end, 643 organizations contributed to the study results





## Friction Scores Across Verticals

- 17 verticals total
- The top 3 largest verticals
  - Human Services (20%)
  - Other (18.5%)
  - Christian Ministry (13.5%)
- Verticals with less than 10 organizations were nullified (veterans, political and public broadcasting)





## Friction Scores Across Verticals

- 17 verticals total
- The top 3 largest verticals
  - Human Services (20%)
  - Other (18.5%)
  - Christian Ministry (13.5%)
- Verticals with less than 10 organizations were nullified (veterans, political and public broadcasting)





## **Overall Results**





## **Overall Results**





## **BUT WHY?**





## **8 Types of Donation Page Friction**

| <b>1</b><br>Field Number<br>Friction | Pield Layout<br>Friction | Form Error<br>Friction | Confusion<br>Friction |
|--------------------------------------|--------------------------|------------------------|-----------------------|
| <sup>5</sup> Decision                | 6 Steps                  | Device                 | <sup>8</sup> Waiting  |
| Friction                             | Friction                 | Friction               | Friction              |



## Field Number Friction: Why does it matter?

The more form fields you present and the more information you are collecting the greater the chance that someone will abandon the process.

| rd Number *