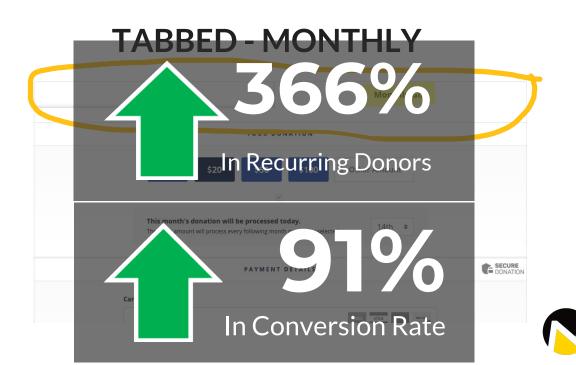

## 79% OF MAIN DONATION PAGE VISITORS DO NOT MAKE A DONATION.

#### Website main donation page conversion rate