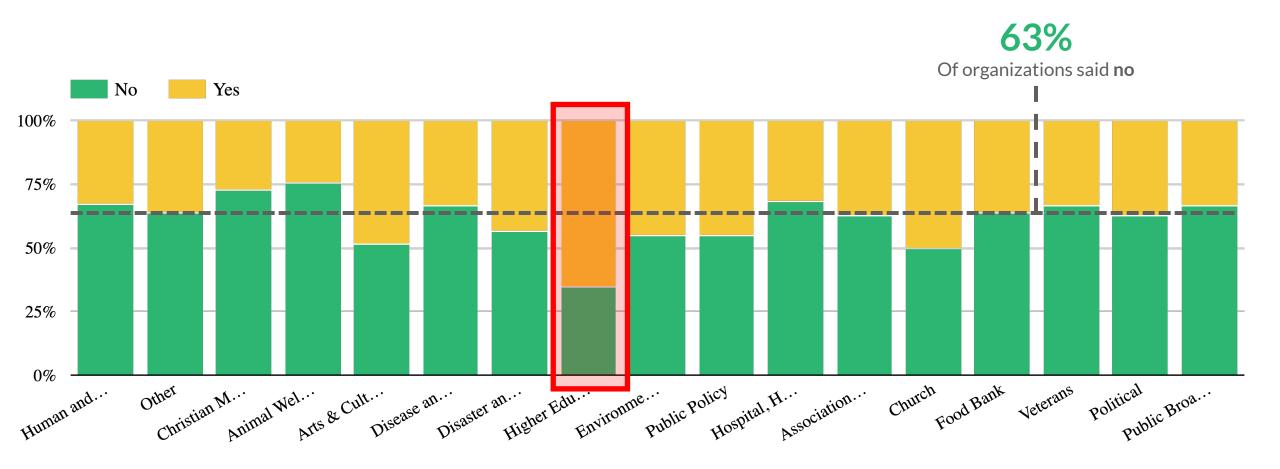

You are helping young visitors to Lourdes grow in the Catholic faith. You are providing food to malnourished people in Zambia.

The Missionary Association of Mary Immaculate is a nonprofit, 501(c)3 organization

#### If you belong to a club, click here to log in to your account. Then click on "My Clubs Page" to make your donation

If you have questions or need more information call 1-888-330-6264 Monday thru Thursday, 8:00 a.m. - 4:30 p.m. Central Time

Last Name

Your Donation

\$50 \$ Other Gift Amount

Exp. Month

\$ 2019

01

Billing Information

First Name

Email Addre

Country

United S

Addre

City

Zip / Postal Co

Phone (Option

Credit Ca

Card Nu

Make My Gift

CVV

## 18% In Donations



# Once you are on the donation page, does it take more than 1 full page load to complete?



# Is there a confirmation page with gift details before you complete your gift?



## Experiment

### FROM THIS

| NATE ONLINE                |                                     | Enter Info       | Verity    Confirmat |
|----------------------------|-------------------------------------|------------------|---------------------|
| Please verify that your in | formation is correct, or click here | to make changes. | Process Donatio     |
| Personal Information       | n                                   |                  |                     |
| First Name:                | Harvest                             |                  |                     |
| Last Name:                 | Test                                |                  |                     |
| Contact Information