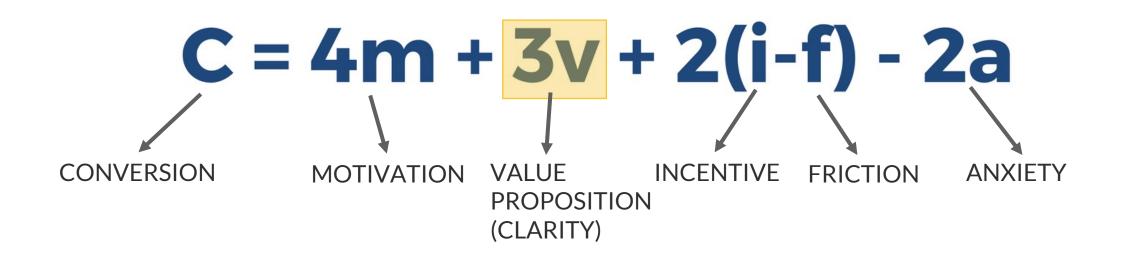

|                  |                      |     |

WHERE DO I GIVE? WHY SHOULD I GIVE? WHAT DO I WANT TO SUPPORT? HOW OFTEN DO I WANT TO GIVE? HOW MUCH DO I WANT TO GIVE? HOW DO I WANT TO PAY?





#### WHERE DO I GIVE?

WHY SHOULD I GIVE? WHAT DO I WANT TO SUPPORT? HOW OFTEN DO I WANT TO GIVE? HOW MUCH DO I WANT TO GIVE? HOW DO I WANT TO PAY?





#### How Visually Emphasizing The Donate Button Affects Traffic Experiment ID: #1698

#### CONTROL



\*94% level of confidence

# Does it take more than 5 seconds to find where to give?



### WHERE DO I GIVE? WHY SHOULD I GIVE? WHAT DO I WANT TO SUPPORT? HOW OFTEN DO I WANT TO GIVE? HOW MUCH DO I WANT TO GIVE? HOW DO I WANT TO PAY?





# The MECLABS Conversion Sequence Heuristic ©

COST



# Does the donation page have more than 1 sentence of copy? 75%



# Experiment #900

#### FROM THIS



#### TO THIS CORING Thank you for your commitment Give to CaringBridge to CaringBridge. Your donation is safe, secure, When you give to CaringBridge, you ensure that Kate's safe, protected place to share health updates will always be here. Make a private and tax deductible. donation now, and share a personal message for Kate. Your support matters **Donation Amount** \$70 \$125 \$300 Other \$70.00 (minimum \$10) \* Payment Plan One-time payment for the full amount Monthly (12 per year) ongoing payments. Your Tribute in Honor of Kate What would you like your tribute message to say? sdf 28% Display this message on Kate's site. How would you like to sign your message In Donations



# Does