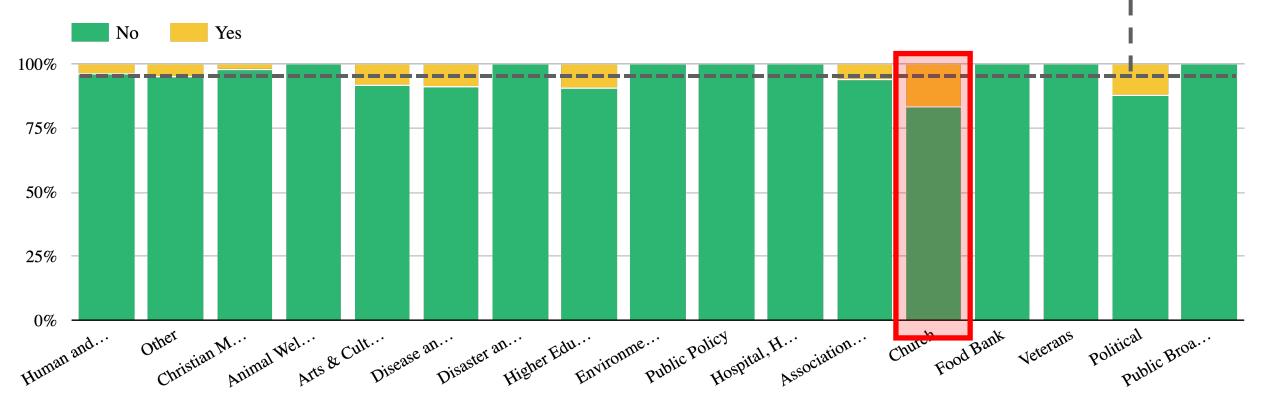

|                     |
| Billing Information        |                                     |                  |                     |
| Card Type:                 | Visa                                |                  |                     |
| Card Number:               | XXXXX-XXXXX-XXXXX-1111              |                  |                     |
| Verification Number:       | 123                                 |                  |                     |
| Expiration Date:           | 01/2017                             |                  |                     |

Please verify that your information is correct, or click here to make changes.

Process Donation



TO THIS

## Straight to Thank You Page



## Do donors have to create an account?

96%

Of organizations said **no** 



### Payment Information

|                                                                                                                                               | alre                                                                                                                                   | eady have an account?                          |
|-----------------------------------------------------------------------------------------------------------------------------------------------|----------------------------------------------------------------------------------------------------------------------------------------|------------------------------------------------|
| First Name*