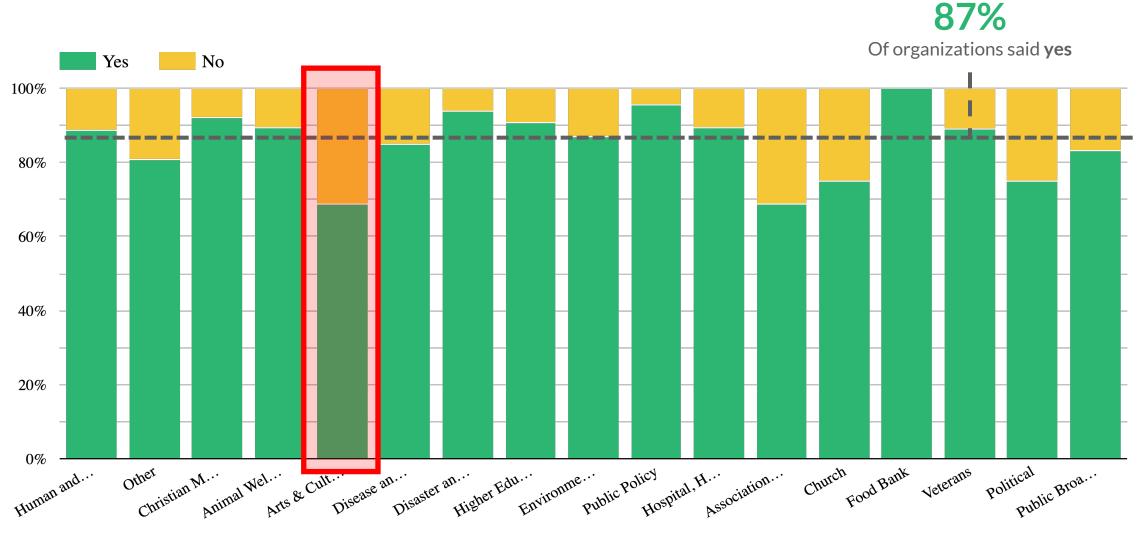

|                          |                                                                       |                                        |
| America's entire mission and will not be designated to a<br>specific program or location.    |                                                                                                                                                 |                          |                                                                       |                                        |

WHERE DO I GIVE? WHY SHOULD I GIVE? WHAT DO I WANT TO SUPPORT? HOW OFTEN DO I WANT TO GIVE? HOW MUCH DO I WANT TO GIVE? HOW DO I WANT TO PAY?



## Is there an option to make recurring gifts?







## **Defaulting to Monthly Tabbed Treatment**





### **TABBED - MONTHLY**





## **Defaulting to Monthly Tabbed Treatment**







## **Defaulting to Monthly Tabbed Treatment**







Fundraise Up

### **But This**



### **But This**

PELIEN



SUBMIT



### You Will Make a Difference

Make the world better, kinder, and more creative. Every dollar you give will create real change in our community.

Available in App Stores 🗯 🕨 🧯

Become a Monthly Supporter

Will you consider becoming one of our valued monthly supporters by converting your **\$20** contribution into a monthly gift?

Ongoing monthly donations allow us to better focus on our mission.

Keep my one-time \$20 gift

### Donate \$5/month

Donate \$10/month

Donate

Is my donation secure @ Is this donation tax-deductible 📀