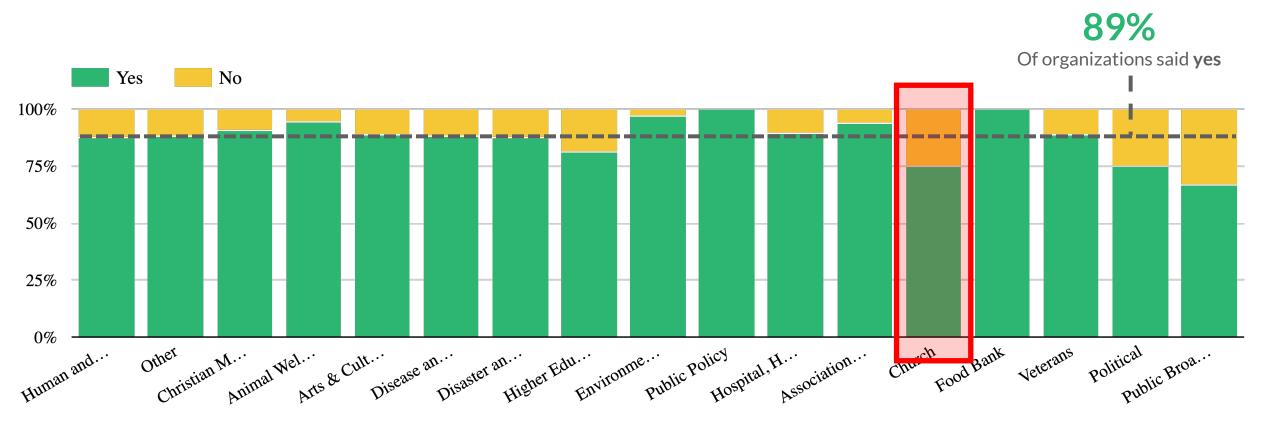

#### ON A **MISSION** TO DECODE WHAT WORKS IN FUNDRAISING AND MAKE IT ACCESSIBLE TO AS MANY ORGANIZATIONS AS POSSIBLE.

RESEARCH How the design of a donation page and value proposition affect donor conversion

## THE WORLD'S LARGEST ONLINE FUNDRAISING EXPERIMENT LIBRARY.

NEXTAFTER.COM/EXPERIMENTS

LEADERSHIP INSTITUTE