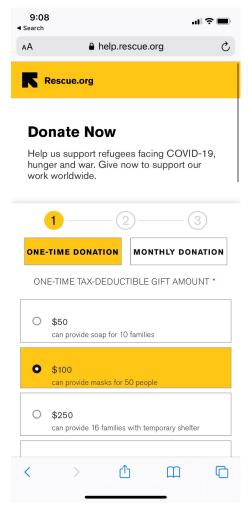

THEY HAD MOBILE WALLET PAYMENTS ENABLED.



## **Does Having Mobile Wallet Payments Help?**

### GOOGLE PAY

7:32

theadventureproject.org

.... 🕆 🔳

ήĥ.

The Adventure Project ×



### Thank you for taking action!

Your support will provide parents with the tools and skills to become profitable entrepreneurs. They learn a specialized trade **proven to reduce child mortality** in their communities.

Once working, they earn an income and move their entire family out of poverty. No endless aid or dependency, here. Just **transparent**, **lasting impact**.

|              | GIVE ONG      | CE (    | MONTHLY |     |
|--------------|---------------|---------|---------|-----|
|              | \$6,000       | \$2,000 | \$250   |     |
| $\leftarrow$ | $\rightarrow$ | +       | 12      | ••• |







## **Does Having Mobile Wallet Payments Help?**







# Are there any mobile wallet or express payment methods?



Make it easy for people to find the Donate call to action in your navigation Limit the number of decisions a donor has to make Reduce the number of available options within that choice Use defaults, suggestions, and social nudges to help guide the donor Try enabling mobile payment options



Make sure you have a reason to give on your page and throughout the giving process





## **8 Types of Donation Page Friction**

| Field Number<br>Friction | Pield Layout<br>Friction | Form Error<br>Friction | <b>4</b><br>Confusion<br>Friction |
|--------------------------|--------------------------|------------------------|-----------------------------------|
| Decision