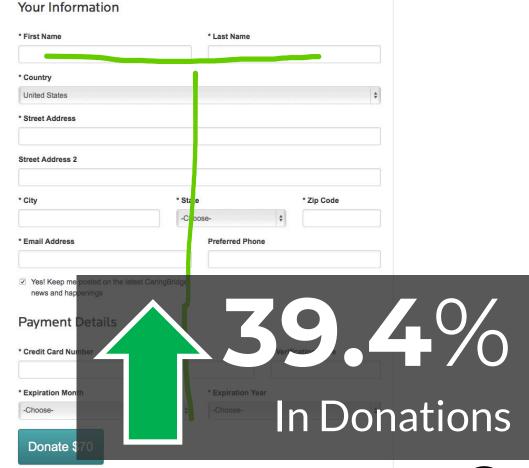

## 79% OF MAIN DONATION PAGE VISITORS DO NOT MAKE A DONATION.

#### Website main donation page conversion rate