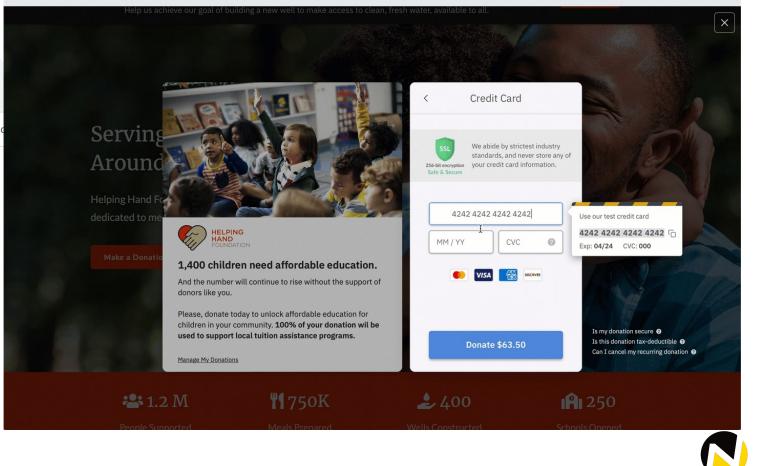

#### CONTROL

|                                                                                                                   |                                              |                             | Leadership Institute<br>conservative activists with the tools to make a difference.                                                                                                                                                                                                                                                                                                                                                                                                                                                                                                                                                                                                                                                                                                                                                                                                                                                                                                                                                                                                                                                                                                                                                                                                                                                                                                                                                                                                                                                                                                                                                                                                                                                                                                                                                                                                                                                                                                                                                                                                                                            |
|-------------------------------------------------------------------------------------------------------------------|----------------------------------------------|-----------------------------|--------------------------------------------------------------------------------------------------------------------------------------------------------------------------------------------------------------------------------------------------------------------------------------------------------------------------------------------------------------------------------------------------------------------------------------------------------------------------------------------------------------------------------------------------------------------------------------------------------------------------------------------------------------------------------------------------------------------------------------------------------------------------------------------------------------------------------------------------------------------------------------------------------------------------------------------------------------------------------------------------------------------------------------------------------------------------------------------------------------------------------------------------------------------------------------------------------------------------------------------------------------------------------------------------------------------------------------------------------------------------------------------------------------------------------------------------------------------------------------------------------------------------------------------------------------------------------------------------------------------------------------------------------------------------------------------------------------------------------------------------------------------------------------------------------------------------------------------------------------------------------------------------------------------------------------------------------------------------------------------------------------------------------------------------------------------------------------------------------------------------------|
| Your Information                                                                                                  |                                              |                             | Your Contribution                                                                                                                                                                                                                                                                                                                                                                                                                                                                                                                                                                                                                                                                                                                                                                                                                                                                                                                                                                                                                                                                                                                                                                                                                                                                                                                                                                                                                                                                                                                                                                                                                                                                                                                                                                                                                                                                                                                                                                                                                                                                                                              |
| Title: First Name: First Name: Address Line 1:                                                                    | Last Na Last N                               |                             | \$25         \$59         \$100         \$250         \$500         \$1,000           Obtain:                                                                                                                                                                                                                                                                                                                                                                                                                                                                                                                                                                                                                                                                                                                                                                                                                                                                                                                                                                                                                                                                                                                                                                                                                                                                                                                                                                                                                                                                                                                                                                                                                                                                                                                                                                                                                                                                                                                                                                                                                                  |
| Address Line 1<br>Address Line 2 (Optional):<br>Address Line 2 (optional)                                         |                                              |                             | Make this contribution: Creatine Creati |
| City:<br>City                                                                                                     | State:<br>Choose from list                   | Zip Code:                   | Your Payment Information                                                                                                                                                                                                                                                                                                                                                                                                                                                                                                                                                                                                                                                                                                                                                                                                                                                                                                                                                                                                                                                                                                                                                                                                                                                                                                                                                                                                                                                                                                                                                                                                                                                                                                                                                                                                                                                                                                                                                                                                                                                                                                       |
| Phone:<br>Phone Number                                                                                            |                                              |                             | Credit Card #                                                                                                                                                                                                                                                                                                                                                                                                                                                                                                                                                                                                                                                                                                                                                                                                                                                                                                                                                                                                                                                                                                                                                                                                                                                                                                                                                                                                                                                                                                                                                                                                                                                                                                                                                                                                                                                                                                                                                                                                                                                                                                                  |
| Email:<br>Email Address                                                                                           |                                              |                             | CSC:         Exploration (MM/YY):           CSC         MM         / 'Y'           whar's this?         VIX2         OD         TO                                                                                                                                                                                                                                                                                                                                                                                                                                                                                                                                                                                                                                                                                                                                                                                                                                                                                                                                                                                                                                                                                                                                                                                                                                                                                                                                                                                                                                                                                                                                                                                                                                                                                                                                                                                                                                                                                                                                                                                             |
|                                                                                                                   |                                              | I'm not a                   | a reloci<br>Andre Solida<br>Donate                                                                                                                                                                                                                                                                                                                                                                                                                                                                                                                                                                                                                                                                                                                                                                                                                                                                                                                                                                                                                                                                                                                                                                                                                                                                                                                                                                                                                                                                                                                                                                                                                                                                                                                                                                                                                                                                                                                                                                                                                                                                                             |
| To make a contribution by mail, plea<br>Leadership Institute<br>1101 North Highland Street<br>Arlington, VA 22201 | e make your check payable to the Leadershi   | p Institute and send it to: |                                                                                                                                                                                                                                                                                                                                                                                                                                                                                                                                                                                                                                                                                                                                                                                                                                                                                                                                                                                                                                                                                                                                                                                                                                                                                                                                                                                                                                                                                                                                                                                                                                                                                                                                                                                                                                                                                                                                                                                                                                                                                                                                |
|                                                                                                                   | o donate by phone, you can reach us at (800) |                             | 000 if outside the U.S.<br>trades or shares. Please call 1 (800) 827-5323 for more information.                                                                                                                                                                                                                                                                                                                                                                                                                                                                                                                                                                                                                                                                                                                                                                                                                                                                                                                                                                                                                                                                                                                                                                                                                                                                                                                                                                                                                                                                                                                                                                                                                                                                                                                                                                                                                                                                                                                                                                                                                                |

| Fundraise Up |
|--------------|
| •            |

| TREATMENT | - |
|-----------|---|
|-----------|---|

| Donate to                                                                                                                                                                                                                                                                                                                                                                                                                                                                                                                                                                                                                                                                                                                                                                                                                                                                                                                                                                                                                                                                                                                                                                                                                                                                                                                                                                                                                                                                                                                                                                                                                                                                                                                                                                                                                                                                                                                                                                                                                                                                                                                      | the Leadersh                                                                                          | nip Institute                   |
|--------------------------------------------------------------------------------------------------------------------------------------------------------------------------------------------------------------------------------------------------------------------------------------------------------------------------------------------------------------------------------------------------------------------------------------------------------------------------------------------------------------------------------------------------------------------------------------------------------------------------------------------------------------------------------------------------------------------------------------------------------------------------------------------------------------------------------------------------------------------------------------------------------------------------------------------------------------------------------------------------------------------------------------------------------------------------------------------------------------------------------------------------------------------------------------------------------------------------------------------------------------------------------------------------------------------------------------------------------------------------------------------------------------------------------------------------------------------------------------------------------------------------------------------------------------------------------------------------------------------------------------------------------------------------------------------------------------------------------------------------------------------------------------------------------------------------------------------------------------------------------------------------------------------------------------------------------------------------------------------------------------------------------------------------------------------------------------------------------------------------------|-------------------------------------------------------------------------------------------------------|---------------------------------|
| The Leadership Institu                                                                                                                                                                                                                                                                                                                                                                                                                                                                                                                                                                                                                                                                                                                                                                                                                                                                                                                                                                                                                                                                                                                                                                                                                                                                                                                                                                                                                                                                                                                                                                                                                                                                                                                                                                                                                                                                                                                                                                                                                                                                                                         | te is America's #1 training or                                                                        | ganization for conservative     |
|                                                                                                                                                                                                                                                                                                                                                                                                                                                                                                                                                                                                                                                                                                                                                                                                                                                                                                                                                                                                                                                                                                                                                                                                                                                                                                                                                                                                                                                                                                                                                                                                                                                                                                                                                                                                                                                                                                                                                                                                                                                                                                                                | ates and supporters understand th<br>r and effectiveness of conservative                              |                                 |
| It's not enough for conser<br>sphere.                                                                                                                                                                                                                                                                                                                                                                                                                                                                                                                                                                                                                                                                                                                                                                                                                                                                                                                                                                                                                                                                                                                                                                                                                                                                                                                                                                                                                                                                                                                                                                                                                                                                                                                                                                                                                                                                                                                                                                                                                                                                                          | vatives to know good ideas, we mu                                                                     | st contend for them in the pub  |
| Your donation will provid<br>involved in politics.                                                                                                                                                                                                                                                                                                                                                                                                                                                                                                                                                                                                                                                                                                                                                                                                                                                                                                                                                                                                                                                                                                                                                                                                                                                                                                                                                                                                                                                                                                                                                                                                                                                                                                                                                                                                                                                                                                                                                                                                                                                                             | e proven, comprehensive training i                                                                    | for conservatives who want to g |
| And you'll help contend fo<br>leftist bias and indoctrinat                                                                                                                                                                                                                                                                                                                                                                                                                                                                                                                                                                                                                                                                                                                                                                                                                                                                                                                                                                                                                                                                                                                                                                                                                                                                                                                                                                                                                                                                                                                                                                                                                                                                                                                                                                                                                                                                                                                                                                                                                                                                     | or the hearts and minds of our you<br>ion on college campuses.                                        | ng people, who are too often lo |
| socialism and head <u>toward</u><br>individual liberty, and trac                                                                                                                                                                                                                                                                                                                                                                                                                                                                                                                                                                                                                                                                                                                                                                                                                                                                                                                                                                                                                                                                                                                                                                                                                                                                                                                                                                                                                                                                                                                                                                                                                                                                                                                                                                                                                                                                                                                                                                                                                                                               | rship Institute will do everything j<br>our founding principles of limited<br>litional social values. |                                 |
| Your Donation                                                                                                                                                                                                                                                                                                                                                                                                                                                                                                                                                                                                                                                                                                                                                                                                                                                                                                                                                                                                                                                                                                                                                                                                                                                                                                                                                                                                                                                                                                                                                                                                                                                                                                                                                                                                                                                                                                                                                                                                                                                                                                                  |                                                                                                       |                                 |
| \$50                                                                                                                                                                                                                                                                                                                                                                                                                                                                                                                                                                                                                                                                                                                                                                                                                                                                                                                                                                                                                                                                                                                                                                                                                                                                                                                                                                                                                                                                                                                                                                                                                                                                                                                                                                                                                                                                                                                                                                                                                                                                                                                           | \$100                                                                                                 | \$250                           |
|                                                                                                                                                                                                                                                                                                                                                                                                                                                                                                                                                                                                                                                                                                                                                                                                                                                                                                                                                                                                                                                                                                                                                                                                                                                                                                                                                                                                                                                                                                                                                                                                                                                                                                                                                                                                                                                                                                                                                                                                                                                                                                                                | donation of \$100 per month.                                                                          |                                 |
| <ul> <li>Make this a recurring</li> <li>Billing Information</li> </ul>                                                                                                                                                                                                                                                                                                                                                                                                                                                                                                                                                                                                                                                                                                                                                                                                                                                                                                                                                                                                                                                                                                                                                                                                                                                                                                                                                                                                                                                                                                                                                                                                                                                                                                                                                                                                                                                                                                                                                                                                                                                         | donation of \$100 per month.<br>Last Name                                                             |                                 |
| Make this a recurring of Billing Information                                                                                                                                                                                                                                                                                                                                                                                                                                                                                                                                                                                                                                                                                                                                                                                                                                                                                                                                                                                                                                                                                                                                                                                                                                                                                                                                                                                                                                                                                                                                                                                                                                                                                                                                                                                                                                                                                                                                                                                                                                                                                   |                                                                                                       | -                               |
| Make this a recurring of Billing Information                                                                                                                                                                                                                                                                                                                                                                                                                                                                                                                                                                                                                                                                                                                                                                                                                                                                                                                                                                                                                                                                                                                                                                                                                                                                                                                                                                                                                                                                                                                                                                                                                                                                                                                                                                                                                                                                                                                                                                                                                                                                                   |                                                                                                       | 2                               |
| Make this a recurring o Billing Information First Name Email Address Country                                                                                                                                                                                                                                                                                                                                                                                                                                                                                                                                                                                                                                                                                                                                                                                                                                                                                                                                                                                                                                                                                                                                                                                                                                                                                                                                                                                                                                                                                                                                                                                                                                                                                                                                                                                                                                                                                                                                                                                                                                                   |                                                                                                       |                                 |
| Make this a recurring of Billing Information First Name Email Address Country United States                                                                                                                                                                                                                                                                                                                                                                                                                                                                                                                                                                                                                                                                                                                                                                                                                                                                                                                                                                                                                                                                                                                                                                                                                                                                                                                                                                                                                                                                                                                                                                                                                                                                                                                                                                                                                                                                                                                                                                                                                                    |                                                                                                       |                                 |
| Make this a recurring of Billing Information First Name Email Address Country United States                                                                                                                                                                                                                                                                                                                                                                                                                                                                                                                                                                                                                                                                                                                                                                                                                                                                                                                                                                                                                                                                                                                                                                                                                                                                                                                                                                                                                                                                                                                                                                                                                                                                                                                                                                                                                                                                                                                                                                                                                                    |                                                                                                       |                                 |
| Make this a recurring of Billing Information Billing Information First Name Email Address Country United States Address                                                                                                                                                                                                                                                                                                                                                                                                                                                                                                                                                                                                                                                                                                                                                                                                                                                                                                                                                                                                                                                                                                                                                                                                                                                                                                                                                                                                                                                                                                                                                                                                                                                                                                                                                                                                                                                                                                                                                                                                        |                                                                                                       |                                 |
| Make this a recurring model of the second se | Last Nam                                                                                              |                                 |
| Make this a recurring model of the second se | Last Nam                                                                                              |                                 |
| Make this a recurring o Billing Information First Name Email Address Country                                                                                                                                                                                                                                                                                                                                                                                                                                                                                                                                                                                                                                                                                                                                                                                                                                                                                                                                                                                                                                                                                                                                                                                                                                                                                                                                                                                                                                                                                                                                                                                                                                                                                                                                                                                                                                                                                                                                                                                                                                                   | Last Nam                                                                                              |                                 |
| Make this a recurring of Billing Information Billing Information First Name Email Address Country United States Address City Zip / Postal Code                                                                                                                                                                                                                                                                                                                                                                                                                                                                                                                                                                                                                                                                                                                                                                                                                                                                                                                                                                                                                                                                                                                                                                                                                                                                                                                                                                                                                                                                                                                                                                                                                                                                                                                                                                                                                                                                                                                                                                                 | Last Nam                                                                                              |                                 |
| Make this a recurring of Billing Information First Name Email Address Country United State Address City Zip / Postal Code Phone (Optional)                                                                                                                                                                                                                                                                                                                                                                                                                                                                                                                                                                                                                                                                                                                                                                                                                                                                                                                                                                                                                                                                                                                                                                                                                                                                                                                                                                                                                                                                                                                                                                                                                                                                                                                                                                                                                                                                                                                                                                                     | Last Narro                                                                                            |                                 |
| Make this a recurring of Billing Information First Name Email Address Country United State Address City Zip / Postal Code Phone (Optional) Credit Card Info                                                                                                                                                                                                                                                                                                                                                                                                                                                                                                                                                                                                                                                                                                                                                                                                                                                                                                                                                                                                                                                                                                                                                                                                                                                                                                                                                                                                                                                                                                                                                                                                                                                                                                                                                                                                                                                                                                                                                                    | Last Narro                                                                                            |                                 |
| Make this a recurring of Billing Information First Name Email Address Country United State Address City Zip / Postal Code Phone (Optional)                                                                                                                                                                                                                                                                                                                                                                                                                                                                                                                                                                                                                                                                                                                                                                                                                                                                                                                                                                                                                                                                                                                                                                                                                                                                                                                                                                                                                                                                                                                                                                                                                                                                                                                                                                                                                                                                                                                                                                                     | Last Narro                                                                                            |                                 |
| Make this a recurring of Billing Information First Name Email Address Country United State Address City Zip / Postal Code Phone (Optional) Credit Card Info                                                                                                                                                                                                                                                                                                                                                                                                                                                                                                                                                                                                                                                                                                                                                                                                                                                                                                                                                                                                                                                                                                                                                                                                                                                                                                                                                                                                                                                                                                                                                                                                                                                                                                                                                                                                                                                                                                                                                                    | Last Narro                                                                                            |                                 |