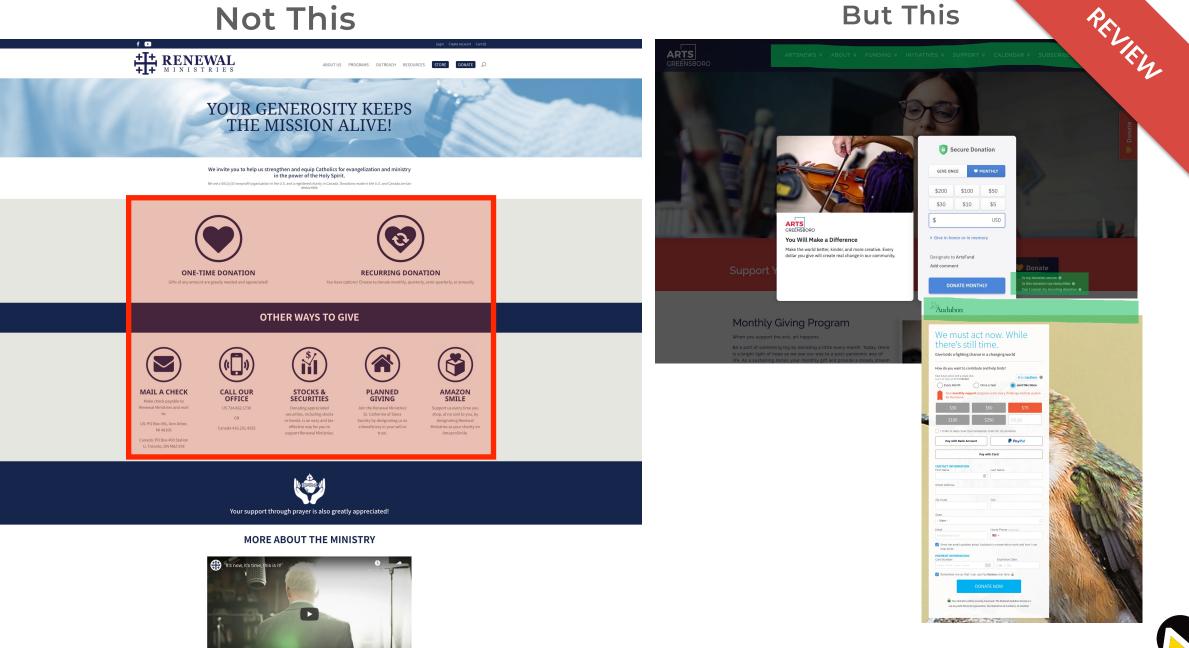

#### Timeframe: 03/26/2018 - 04/09/2018

Leadership Institute saw less than optimal conversion on their donation pages. A review of their main donation page, as well as the donation page for one of their program websites showed that they had minimal value proposition copy, a wide layout, and a two-column form that required a CAPTCHA to complete. They built a new donation microsite that radically streamlined and reordered the donation process, added value proposition copy, removed the required CAPTCHA.

They split traffic between their two main donation pages to determine the impact of this new donation microsite on giving.

#### **Research Question**

How will a radical redesign of the donation template affect donations?