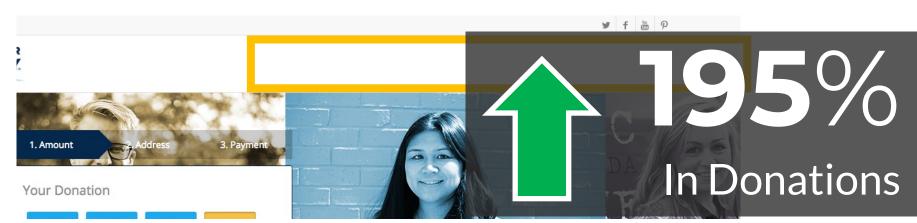

#### Timeframe: 03/26/2018 - 04/09/2018

Leadership Institute saw less than optimal conversion on their donation pages. A review of their main donation page, as well as the donation page for one of their program websites showed that they had minimal value proposition copy, a wide layout, and a two-column form that required a CAPTCHA to complete. They built a new donation microsite that radically streamlined and reordered the donation process, added value proposition copy, removed the required CAPTCHA.

They split traffic between their two main donation pages to determine the impact of this new donation microsite on giving.

#### **Research Question**

How will a radical redesign of the donation template affect donations?