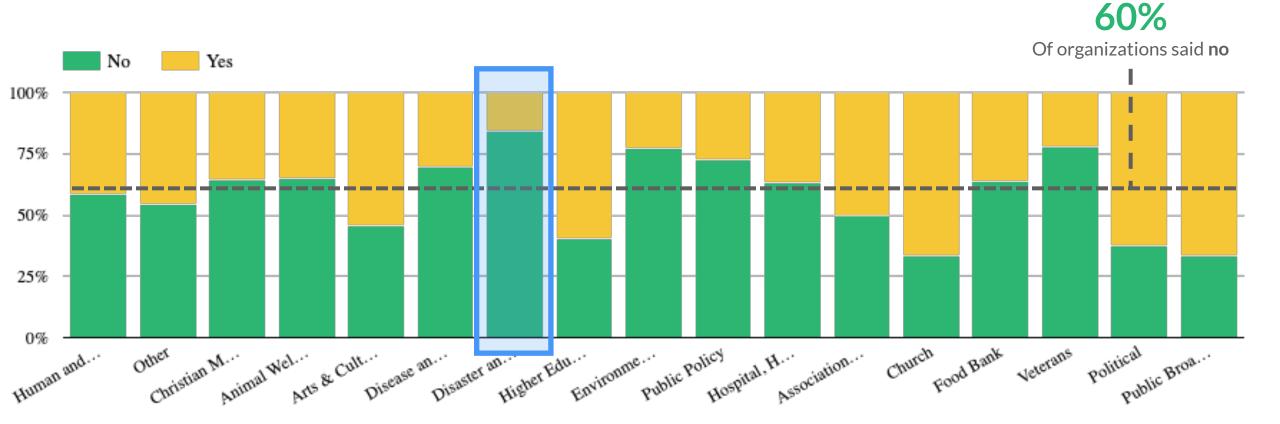

racte<br>lowercase letter, and<br>guest by not entering<br>Password<br>Confirm Password<br>Payment Infor                     | ers and contain at least one upp<br>one number. You may also cho<br>; and confirming a password.                                       | e visits. Password must<br>percase letter, one |
| be at least 8 characte<br>lowercase letter, and<br>guest by not entering<br>Password<br>Confirm Password<br>Payment Infor<br>Save this paymen | ers and contain at least one upp<br>one number. You may also cho<br>and confirming a password.                                         | e visits. Password must<br>percase letter, one |







# Do donors have to add their donation to a check-out cart?



92% Of organizations said no

# Does the donation page open in a new tab or window?



# Does the URL show the organization or 3<sup>rd</sup> party URL?

72%



#### Not This

#### **But This**





# Reduce the number of steps and remove unnecessary ones Keep the donation process on one page





# **8 Types of Donation Page Friction**

| Field Number | Pield Layout | Form Error | Confusion            |
|--------------|--------------|------------|----------------------|
| Friction     | Friction     | Friction   | Friction             |
| Decision     | 6 Steps      | Device     | <sup>8</sup> Waiting |
| Friction     | Friction     | Friction   | Friction             |



#### **Device Friction:** Why does it matter?

Needing to pinch & zoom to navigate, unable to complete a transaction, or encounter some other issue preventing or slowing the giving process unique to a m