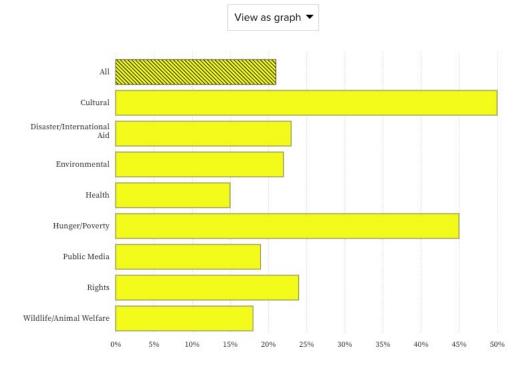

ers. 600+ Fundraisers & Marketers



Standard Price: \$1295 Early Bird: \$500 Off

Learn More and Get Your Tickets

**NIOSummit.com** 



## tand Price: \$1295 arly brock \$500 Off

## Learn More and Get Your Tickets

**NIOSummit.com** 

# NextAfter Fundraise Up The 8 Types of Friction That Are Killing Your Donations

Key findings from analyzing 643 donation pages

## **Today's Speakers**



#### **Brady Josephson**

VP & Managing Director, NextAfter Institute



## **Today's Speakers**



VP & Managing Director, NextAfter Institute



#### **Nic Miller**

Director of Partnerships, Fundraise Up





# NextAfter Fundraise Up The 8 Types of Friction That Are Killing Your Donations

Key findings from analyzing 643 donation pages

## 79% OF MAIN DONATION PAGE VISITORS DO NOT MAKE A DONATION.



#### Website main donation page conversion rate

#### mrbenchmarks.com







### The MECLABS Conversion Sequence Heuristic ©



## FRICTION

the psychological resistance that your visitors experience when trying to complete an action. Friction is a conversion killer







#### ON A **MISSION** TO DECODE WHAT WORKS IN FUNDRAISING AND MAKE IT ACCESSIBLE TO AS MANY ORGANIZATIONS AS POSSIBLE.

RESEARCH How the design of a donation page and value proposition affect donor conversion





## THE WORLD'S LARGEST ONLINE FUNDRAISING EXPERIMENT LIBRARY.

NEXTAFTER.COM/EXPERIMENTS

LEADERSHIP INSTITUTE

#### How the design of a donation page and value proposition affect donor conversion

EXPERIMENT ID; #8808

#### Leadership Institute

#### **Experiment Summary**

#### Timeframe: 03/26/2018 - 04/0