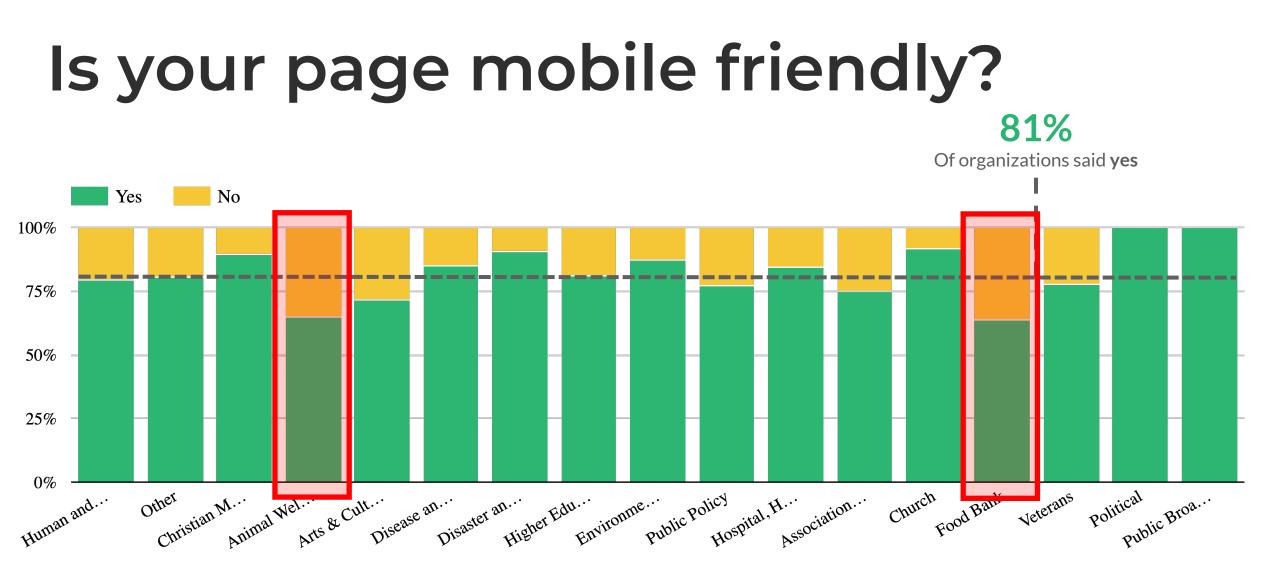

e a transaction, or encounter some other issue preventing or slowing the giving process unique to a mobile device or tablet.





- Half of all website visits are on a mobile device
- 25% of all online giving is on a mobile device

BUT...

- The conversion rate on mobile is ~1/3 of that on desktop
- The average gift on desktop is 90% larger

#### Website share by device





Fundraise Up

# **8 Types of Donation Page Friction**





### How a Donation Platform Can Impact Donor Conversion EXPERIMENT ID: #6092

# 64.3% INCREASE ON MOBILE DEVICES.

Fundraise Up

#### How Visually Emphasizing A Gift Amount On A Primary Donation Page Impacts Revenue Experiment ID: #16415

CONTROL



First Name



#### 44% INCREASE ON MOBILE DEVICES.



Fundraise Up

Cond Information minute 23.8% My 550 My 550



#### NOT THIS

| ases.site-ym.com                                                                                                                                                                                                |