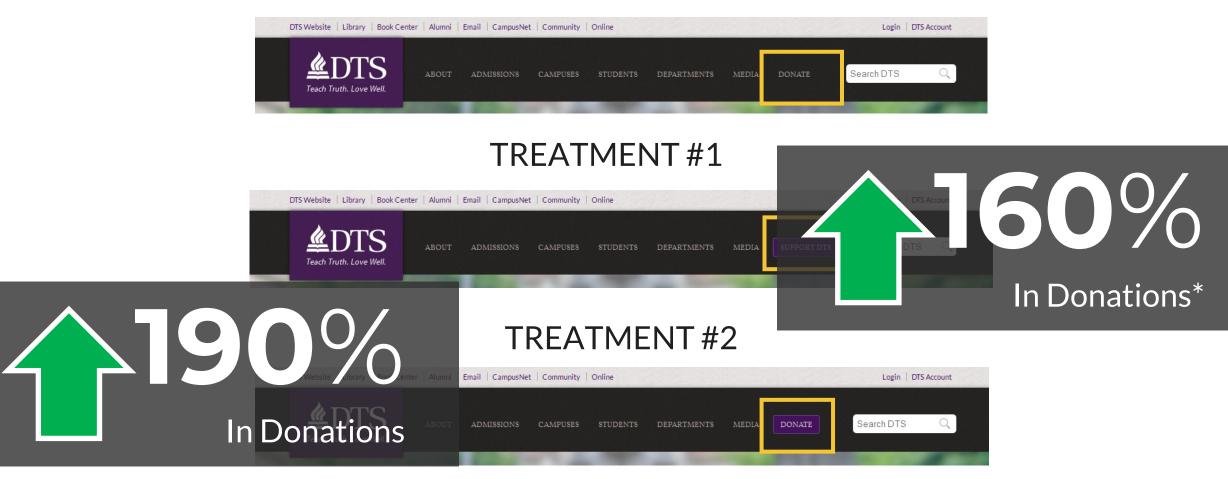

#### Timeframe: 03/26/2018 - 04/09/2018

Leadership Institute saw less than optimal conversion on their donation pages. A review of their main donation page, as well as the donation page for one of their program websites showed that they had minimal value proposition copy, a wide layout, and a two-column form that required a CAPTCHA to complete. They built a new donation microsite that radically streamlined and reordered the donation process, added value proposition copy, removed the required CAPTCHA.

They split traffic between their two main donation pages to determine the impact of this new donation microsite on giving.

#### **Research Question**

How will a radical redesign of the donation template affect donations?