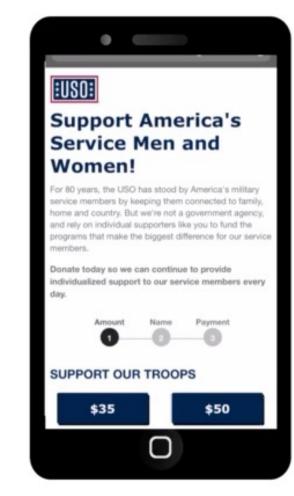

|

#### BUTTHIS





Reduce and/or eliminate other friction because on a mobile device doesn't just add up, it compounds!
 At a minimum, ensure the donation page is mobile friendly – but aim for mobile optimized pages, if possible



# **8 Types of Donation Page Friction**

| Field Number          | Field Layout | Form Error | Confusion            |
|-----------------------|--------------|------------|----------------------|
| Friction              | Friction     | Friction   | Friction             |
| <sup>5</sup> Decision | Steps        | Device     | <sup>8</sup> Waiting |
| Friction              | Friction     | Friction   | Friction             |



#### Waiting Friction: Why does it matter?

Anything that causes the donor to wait, such as the spinning wheel of death and page loads.



Your donors are