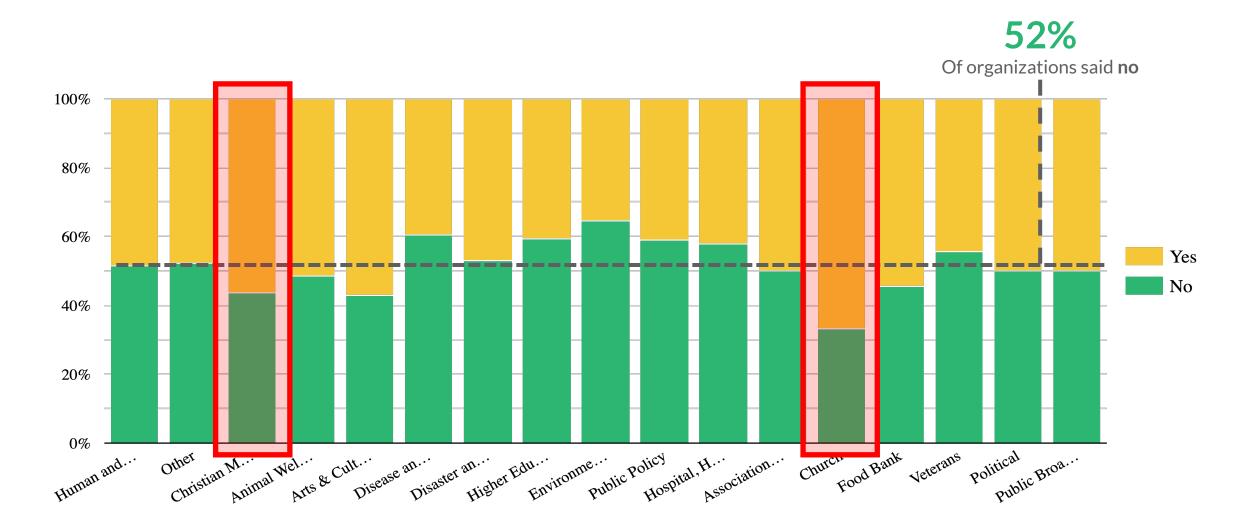

#### ON A **MISSION** TO DECODE WHAT WORKS IN FUNDRAISING AND MAKE IT ACCESSIBLE TO AS MANY ORGANIZATIONS AS POSSIBLE.

**Fundraise Up** 

How the design of a donation page and value proposition affect donor conversion Leadershin Institut