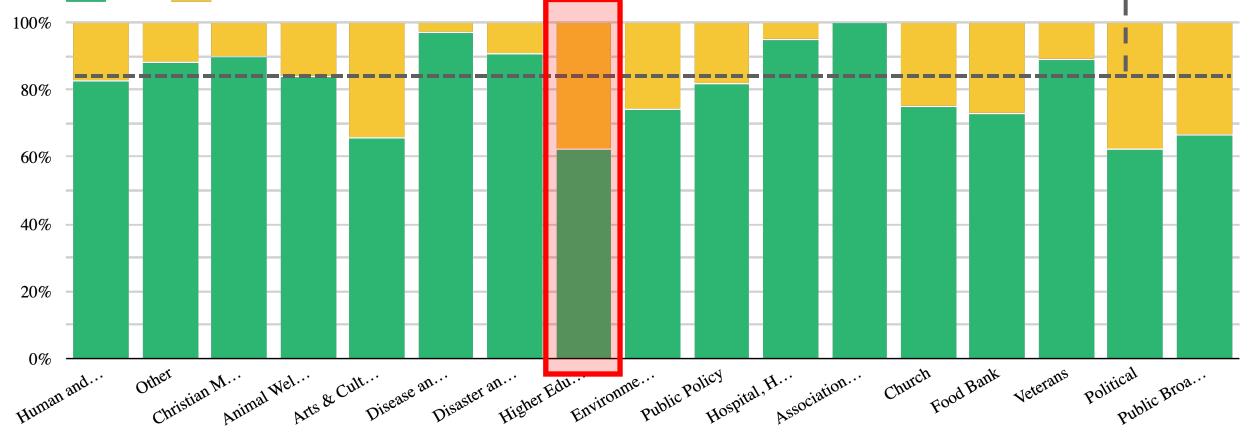

|            |               |           |    |
|                                                                                                                |            |               |           |    |
| 0.04                                                                                                           | Exp. Month |               | Exp. Year |    |
| CVV                                                                                                            |            |               |           |    |

MEN**7.8%** In Conversion Rate First Name Last Name 14.9% City In Average Gift Zip / 23.8%

In Revenue

Fundraise Up

## Does the gift array have more than 6 options?

No

Yes

84% Of organizations said no



# 75% OF ORGANIZATIONS HAD 3 OR 4 SUGGESTED GIFT OPTIONS.



Source: The Global Online Fundraising Scorecard, Salesforce.org, 2021

## WHERE DO I GIVE? WHY SHOULD I GIVE? WHAT DO I WANT TO SUPPORT? HOW OFTEN DO I WANT TO GIVE? HOW MUCH DO I WANT TO GIVE? HOW DO I WANT TO PAY?





# **Does Having PayPal Help?**

### NO PAYPAL

DONOR INFORMATION

| Cardholder's Name |       |            | <u>۱</u> |
|-------------------|-------|------------|----------|
|                   |       |            |          |
| Address           |       |            |          |
|                   |       |            |          |
| City              | Texas | <b>♦</b> Z | ip       |
|                   |       |            |          |
| Phone (Optional)  |       |            |          |
|