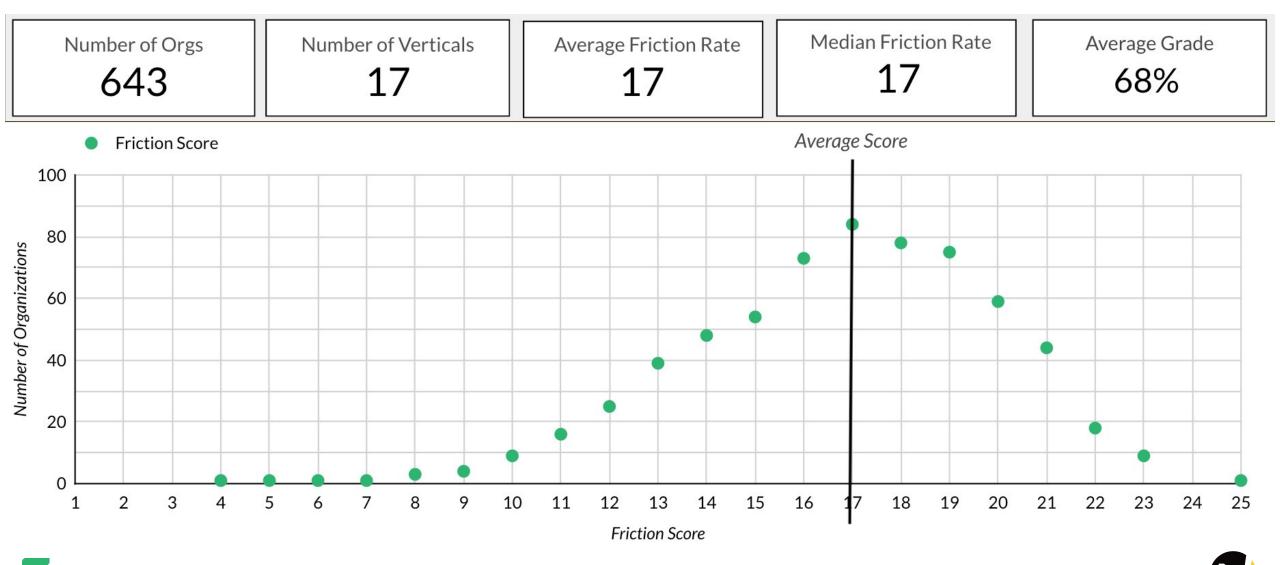

aking a \$20 donation
- But only 25 of those questions received a positive or negative point based on our experiment research proven to help or hinder conversion
- In the end, 643 organizations contributed to the study results





## Friction Scores Across Verticals

- 17 verticals total
- The top 3 largest verticals
  - Human Services (20%)
  - Other (18.5%)
  - Christian Ministry (13.5%)
- Verticals with less than 10 organizations were nullified (veterans, political and public broadcasting)





## Friction Scores Across Verticals

- 17 verticals total
- The top 3 largest verticals
  - Human Services (20%)
  - Other (18.5%)
  - Christian Ministry (13.5%)
- Verticals with less than 10 organizations were nullified (veterans, political and public broadcasting)





## **Overall Results**





## **Overall Results**





## **BUT WHY?**





## **8 Types of Donation Page Friction**

| <b>1</b><br>Field Number<br>Friction | Pield Layout<br>Friction | Form Error<br>Friction | Confusion<br>Friction |
|--------------------------------------|--------------------------|------------------------|-----------------------|
| <sup>5</sup> Decision                | 6 Steps                  | Device                 | <sup>8</sup> Waiting  |
| Friction                             | Friction                 | Friction               | Friction              |



## Field Number Friction: Why does it matter?

The more form fields you present and the more information you are collecting the greater the chance that someone will abandon the process.

| rd Number *