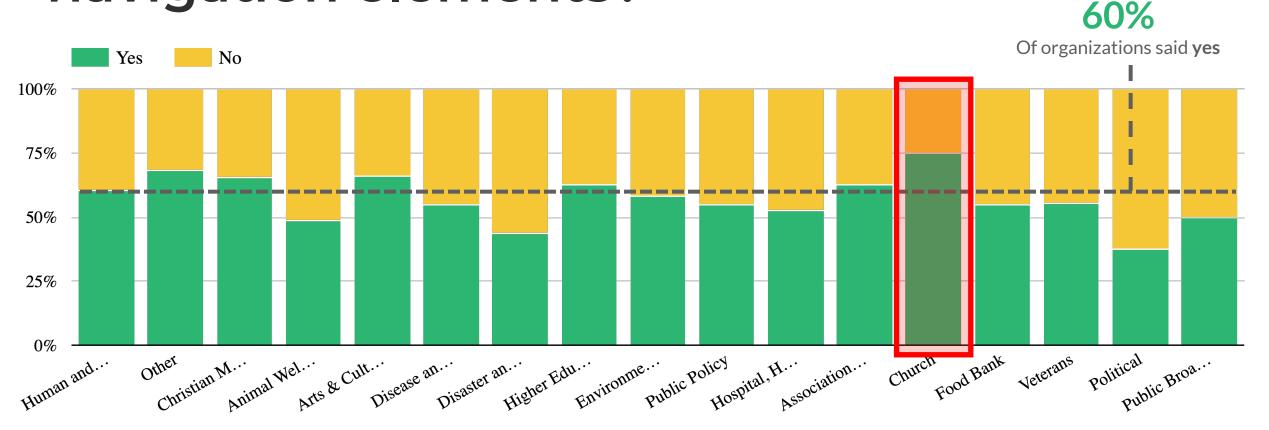

d as the donor is completing the form Show donors which fields are required with text or design





# **8 Types of Donation Page Friction**

| Field Number | Pield Layout | Form Error | Confusion            |
|--------------|--------------|------------|----------------------|
| Friction     | Friction     | Friction   | Friction             |
| Decision     | 6 Steps      | Device     | <sup>8</sup> Waiting |
| Friction     | Friction     | Friction   | Friction             |



# **Confusion Friction:** Why does it matter?

When there are unexpected items to navigate, competing calls to action, or distracting links and messages not related to the act of giving.







# Experiment

#### **FROM THIS**



**TO THIS** 







# Are there links, buttons, menus or other navigation elements?



#### Are there other calls to action on your donation page?



#### Not This



Fundraise Up

#### **But This**









# **8 Types of Donation Page Friction**

| Field Number | Pield Layout | Form Error | Confusion            |
|--------------|--------------|------------|----------------------|
| Friction     | Friction     | Friction   | Friction             |
| Decision     | 6 Steps      | Device     | <sup>8</sup> Waiting |
| Friction     | Friction     | Friction   | Friction             |



# **Decision Friction:** Why does it matter?

When there are too many decisions to be made either at any one point or throughout the process especially without context and clarity (closely related to confusion friction).





#### NOT This

|             | YOUR DONATION