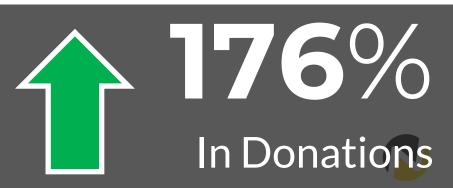

Thank You Gift:            | A Lifetime of Wisdom                |                  |                     |
| Billing Information        |                                     |                  |                     |
| Card Type:                 | Visa                                |                  |                     |
| Card Number:               | XXXXX-XXXXX-XXXXX-1111              |                  |                     |
| Verification Number:       | 123                                 |                  |                     |
| Expiration Date:           | 01/2017                             |                  |                     |

Please verify that your information is correct, or click here to make changes.

Process Donation



TO THIS

## Straight to Thank You Page



## Do donors have to create an account?

96%

Of organizations said **no** 



### Payment Information

|                                                                                                                                               | alre                                                                                                                                   | eady have an account?                          |
|-----------------------------------------------------------------------------------------------------------------------------------------------|----------------------------------------------------------------------------------------------------------------------------------------|------------------------------------------------|
| First Name*