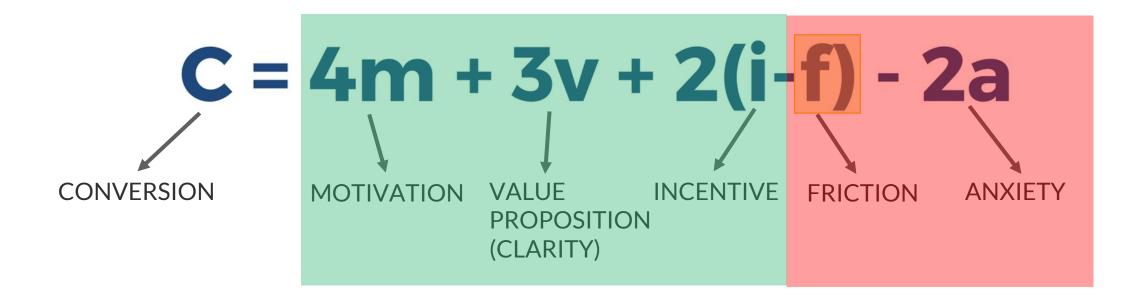

### The MECLABS Conversion Sequence Heuristic ©

## FRICTION

the psychological resistance that your visitors experience when trying to complete an action. Friction is a conversion killer