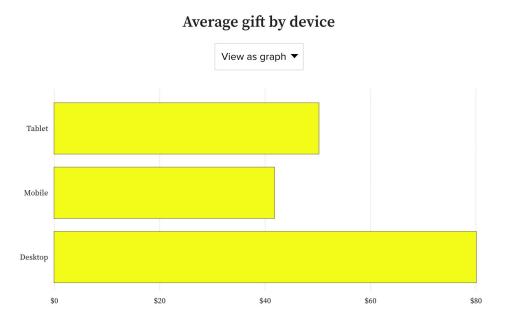

ld Layout | Form Error | Confusion            |
|--------------|--------------|------------|----------------------|
| Friction     | Friction     | Friction   | Friction             |
| Decision     | 6 Steps      | Device     | <sup>8</sup> Waiting |
| Friction     | Friction     | Friction   | Friction             |



#### **Device Friction:** Why does it matter?

Needing to pinch & zoom to navigate, unable to complete a transaction, or encounter some other issue preventing or slowing the giving process unique to a mobile device or tablet.





- Half of all website visits are on a mobile device
- 25% of all online giving is on a mobile device

BUT...

- The conversion rate on mobile is ~1/3 of that on desktop
- The average gift on desktop is 90% larger

#### Website share by device





Fundraise Up

# **8 Types of Donation Page Friction**





### How a Donation Platform Can Impact Donor Conversion EXPERIMENT ID: #6092

# 64.3% INCREASE ON MOBILE DEVICES.

Fundraise Up

#### How Visually Emphasizing A Gift Amount On A Primary Donation Page Impacts Revenue Experiment ID: #16415

CONTROL



First Name



#### 44% INCREASE ON MOBILE DEVICES.



Fundraise Up

Cond Information minute 23.8% My 550 My 550



#### NOT THIS

| ases.site-ym.com                                                                                                                                                                                                |