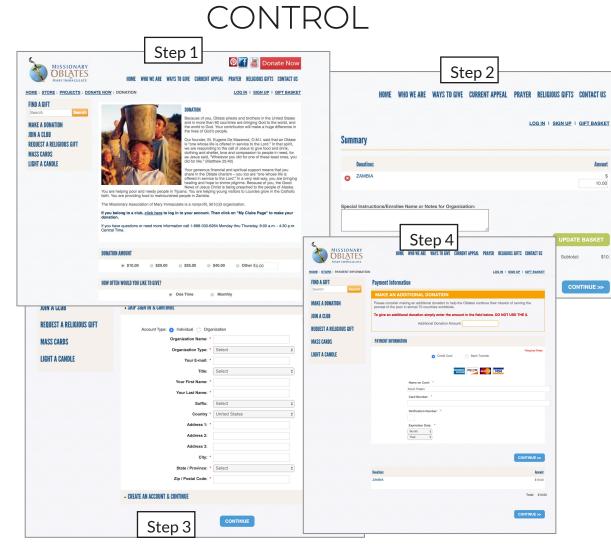

#### CONTROL

|                                                                                                                   |                                              |                             | Leadership Institute<br>conservative activists with the tools to make a difference.                                                                                                                                                                                                                                                                                                                                                                                                                                                                                                                                                                                                                                                                                                                                                                                                                                                                                                                                                                                                                                                                                                                                                                                                                                                                                                                                                                                                                                                                                                                                                                                                                                                                                                                                                                                                                                                                                                                                                                                                                                            |
|-------------------------------------------------------------------------------------------------------------------|----------------------------------------------|-----------------------------|--------------------------------------------------------------------------------------------------------------------------------------------------------------------------------------------------------------------------------------------------------------------------------------------------------------------------------------------------------------------------------------------------------------------------------------------------------------------------------------------------------------------------------------------------------------------------------------------------------------------------------------------------------------------------------------------------------------------------------------------------------------------------------------------------------------------------------------------------------------------------------------------------------------------------------------------------------------------------------------------------------------------------------------------------------------------------------------------------------------------------------------------------------------------------------------------------------------------------------------------------------------------------------------------------------------------------------------------------------------------------------------------------------------------------------------------------------------------------------------------------------------------------------------------------------------------------------------------------------------------------------------------------------------------------------------------------------------------------------------------------------------------------------------------------------------------------------------------------------------------------------------------------------------------------------------------------------------------------------------------------------------------------------------------------------------------------------------------------------------------------------|
| Your Information                                                                                                  |                                              |                             | Your Contribution                                                                                                                                                                                                                                                                                                                                                                                                                                                                                                                                                                                                                                                                                                                                                                                                                                                                                                                                                                                                                                                                                                                                                                                                                                                                                                                                                                                                                                                                                                                                                                                                                                                                                                                                                                                                                                                                                                                                                                                                                                                                                                              |
| Title: First Name: First Name: Address Line 1:                                                                    | Last Na Last N                               |                             | \$25         \$59         \$100         \$250         \$500         \$1,000           Obtain:                                                                                                                                                                                                                                                                                                                                                                                                                                                                                                                                                                                                                                                                                                                                                                                                                                                                                                                                                                                                                                                                                                                                                                                                                                                                                                                                                                                                                                                                                                                                                                                                                                                                                                                                                                                                                                                                                                                                                                                                                                  |
| Address Line 1<br>Address Line 2 (Optional):<br>Address Line 2 (optional)                                         |                                              |                             | Make this contribution: Creatine Creati |
| City:<br>City                                                                                                     | State:<br>Choose from list                   | Zip Code:                   | Your Payment Information                                                                                                                                                                                                                                                                                                                                                                                                                                                                                                                                                                                                                                                                                                                                                                                                                                                                                                                                                                                                                                                                                                                                                                                                                                                                                                                                                                                                                                                                                                                                                                                                                                                                                                                                                                                                                                                                                                                                                                                                                                                                                                       |
| Phone:<br>Phone Number                                                                                            |                                              |                             | Credit Card #                                                                                                                                                                                                                                                                                                                                                                                                                                                                                                                                                                                                                                                                                                                                                                                                                                                                                                                                                                                                                                                                                                                                                                                                                                                                                                                                                                                                                                                                                                                                                                                                                                                                                                                                                                                                                                                                                                                                                                                                                                                                                                                  |
| Email:<br>Email Address                                                                                           |                                              |                             | CSC:         Exploration (MM/YY):           CSC         MM         / 'Y'           whar's this?         VIX2         OD         TO                                                                                                                                                                                                                                                                                                                                                                                                                                                                                                                                                                                                                                                                                                                                                                                                                                                                                                                                                                                                                                                                                                                                                                                                                                                                                                                                                                                                                                                                                                                                                                                                                                                                                                                                                                                                                                                                                                                                                                                             |
|                                                                                                                   |                                              | I'm not a                   | a reloci<br>Andre Solida<br>Donate                                                                                                                                                                                                                                                                                                                                                                                                                                                                                                                                                                                                                                                                                                                                                                                                                                                                                                                                                                                                                                                                                                                                                                                                                                                                                                                                                                                                                                                                                                                                                                                                                                                                                                                                                                                                                                                                                                                                                                                                                                                                                             |
| To make a contribution by mail, plea<br>Leadership Institute<br>1101 North Highland Street<br>Arlington, VA 22201 | e make your check payable to the Leadershi   | p Institute and send it to: |                                                                                                                                                                                                                                                                                                                                                                                                                                                                                                                                                                                                                                                                                                                                                                                                                                                                                                                                                                                                                                                                                                                                                                                                                                                                                                                                                                                                                                                                                                                                                                                                                                                                                                                                                                                                                                                                                                                                                                                                                                                                                                                                |
|                                                                                                                   | o donate by phone, you can reach us at (800) |                             | 000 if outside the U.S.<br>trades or shares. Please call 1 (800) 827-5323 for more information.                                                                                                                                                                                                                                                                                                                                                                                                                                                                                                                                                                                                                                                                                                                                                                                                                                                                                                                                                                                                                                                                                                                                                                                                                                                                                                                                                                                                                                                                                                                                                                                                                                                                                                                                                                                                                                                                                                                                                                                                                                |