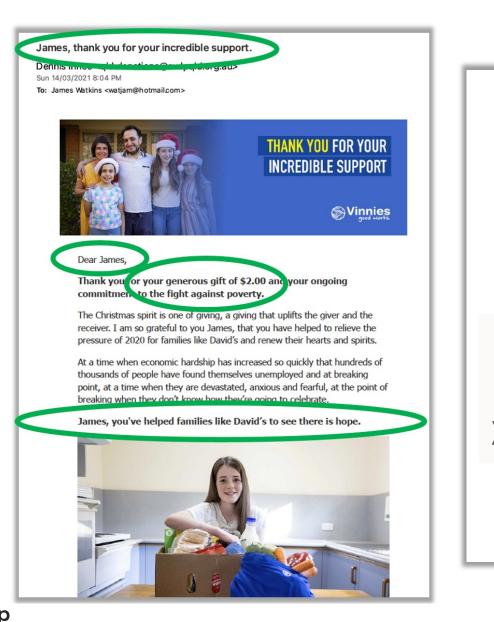

## 79% OF MAIN DONATION PAGE VISITORS DO NOT MAKE A DONATION.

#### Website main donation page conversion rate

#### mrbenchmarks.com