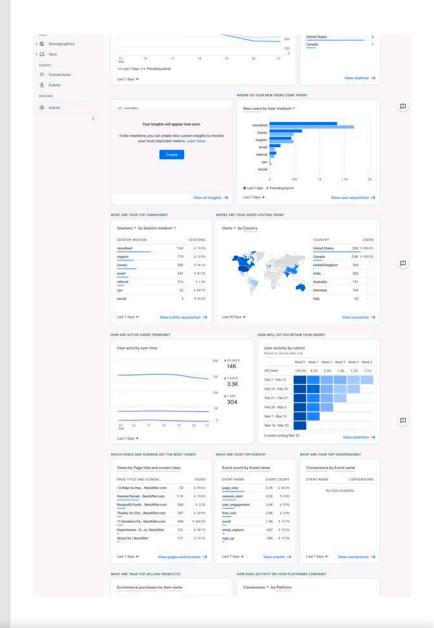

#### How Google Analytics Works...

Desktop devices are roughly 2x more likely to be donors than mobile.

(At least those we can track)

#### **Consolidated Conversion Rate by Device**