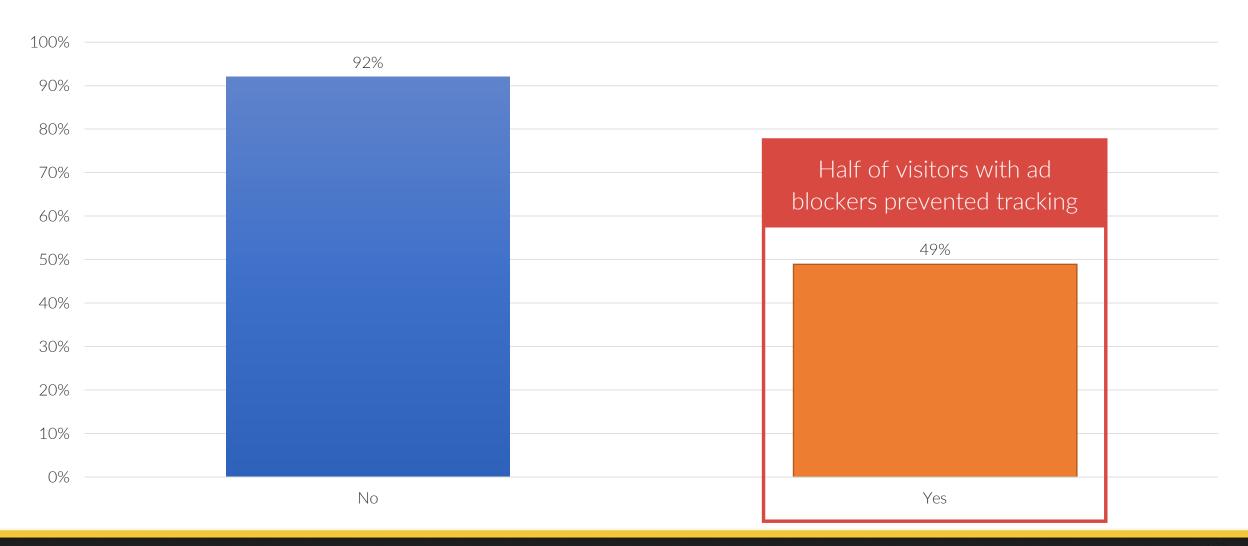

| Ad Blocker  | Submissions ▼ | GA Enabled | GTM Enabled | GA Success | GTM Success |
|-------------|---------------|------------|-------------|------------|-------------|
| No          | 102,515       | 92.02%     | 93.02%      | 93.01%     | 83.48%      |
| Yes         | 5,041         | 48.92%     | 52.31%      | 52.25%     | 50.35%      |
|             | 49            | 0%         | 0%          | 79.59%     | 77.55%      |
| Grand total | 107,529       | 89.98%     | 91.1%       | 91.12%     | 81.95%      |

#### **GA Enablement with Ad Blockers**

However, only 1 out of 20 visitors had an ad blocker.

This wasn't a major contributing factor...