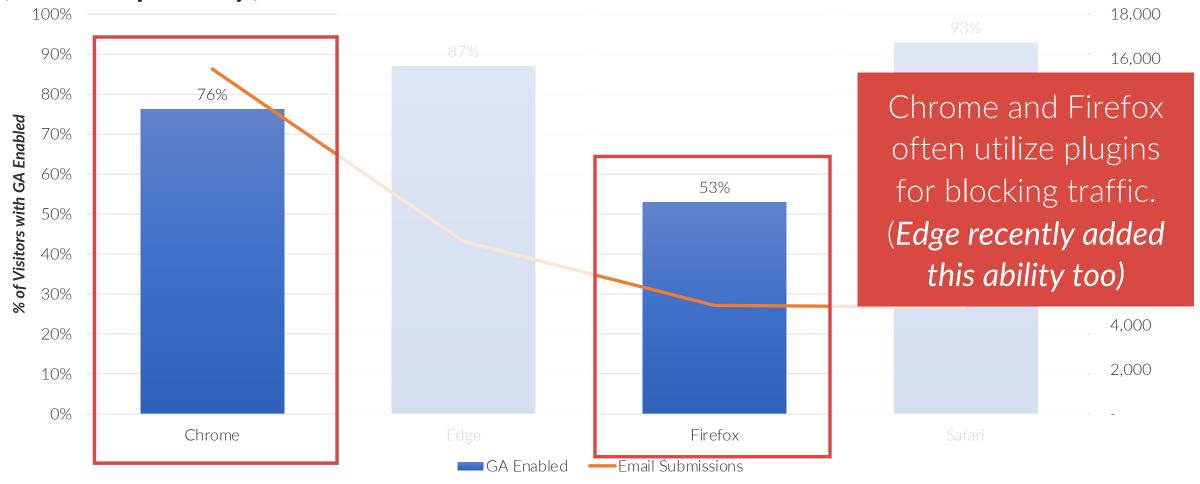

66%      |
| 414x896           | 9,317         | 96.87%     | 97.21%      | 97.21%     | 83.87%      |
| 375x812           | 5,830         | 95.95%     | 96.3%       | 96.3%      | 84.37%      |
| Grand total       | 107,529       | 89.98%     | 91.1%       | 91.12%     | 81.95%      |

#### **GA Enablement with Ad Blockers**





However, only 1 out of 20 visitors had an ad blocker.

This wasn't a major contributing factor...





### **GA Enablement by Traffic Source**





#### **Percent of Traffic by Channel**



It was a significant split between Email and Paid Social



### Traffic Source by Device Type





### Traffic Source by Device Type





### GA Enablement by Device





#### **GA Enablement by Browser**

(Desktop Only)





#### **GA Enablement by Browser**

(Desktop Only)





#### How Google Analytics Works...





Desktop devices are roughly 2x more likely to be donors than mobile.

(At least those we can track)

#### **Consolidated Conversion Rate by Device**





## When did all of this START?



#### Google Analytics vs. CRM Discrepancy





#### Google Analytics vs. CRM Discrepancy









# What are the implications of this LACK of TRACKING?



#### There are two primary areas of concern:



Advertising







### Google Analytics

- Will continue to see reduced tracking from desktop users (~25%)
- Data should be viewed as directional
- Use for quick decision making





#### Google Analytics 4

- Will suffer same lack of tracking as GA3
- However, machine learning projections may begin supplementing actual data





#### Google Tag Manager

- Appear