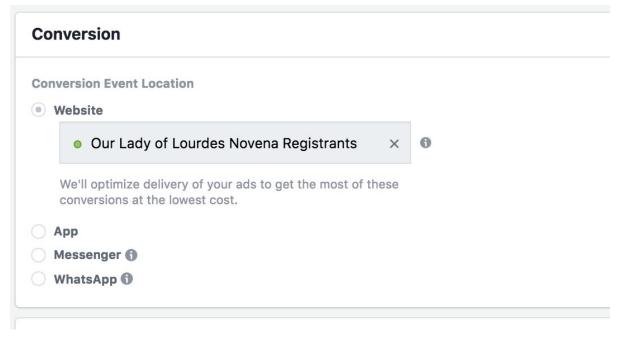

Tag Manager

- Appears to be blocked along with GA
- Keep using but <u>only for tracking</u> and <u>non-necessary scripts</u>





#### Google Optimize

- Will not be activated for those blocking GA and/or GTM
- However, samples and conversions will both be blocked
- Results will be "sampled" but directionally accurate





#### Google Ads

- Tracked conversions will be lower
- Remarketing lists will be smaller (even more so with iOS14)
- Google rolling out new options in coming months





#### Facebook Advertising

- If FB is loaded with GTM, it will lose tracking for visitors and conversions
- Reported conversions will be lower for ads
- We did not test loading the script directly on the page





No Ad Shown Boost Your
#GIWING
TUESDAY
Revenue





#### Email Acquisition Optimization



#### "Purchase" Optimization







#### **Email Service Providers**

- Should not be affected! (Except potentially pixel tracking)
- Forms will still function, and open / click metrics will still be somewhat accurate







## What can we DO about it?







Example:

## AT2102E01



Example:

AT2102E01

Department / Fund



Example:

AT2102E01

Fiscal Year



Example:





Example:

AT2102E01



Subchannel



Example:

AT2102E01

Marketing Effort



#### Option #3: Aggregate Your Reporting





## Option #3: Google Sheets Reporting

| $\triangleright \bigcirc \bigcirc$ |                                                                                                                                                                                           |                   |