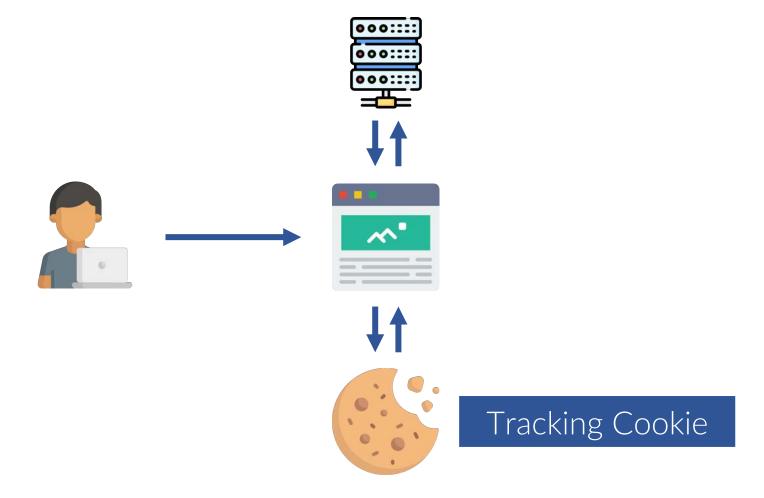

#### Analytics vs. Actuals

```
000:::
```

```
<!-- Global site tag (gtag.js) - Google Analytics -->

<script async src="https://www.googletagmanager.com/gtag/js?id=UA-44835436-1"></script>

<script>
    window.dataLayer = window.dataLayer || [];
    function gtag(){dataLayer.push(arguments);}
    gtag('js', new Date());