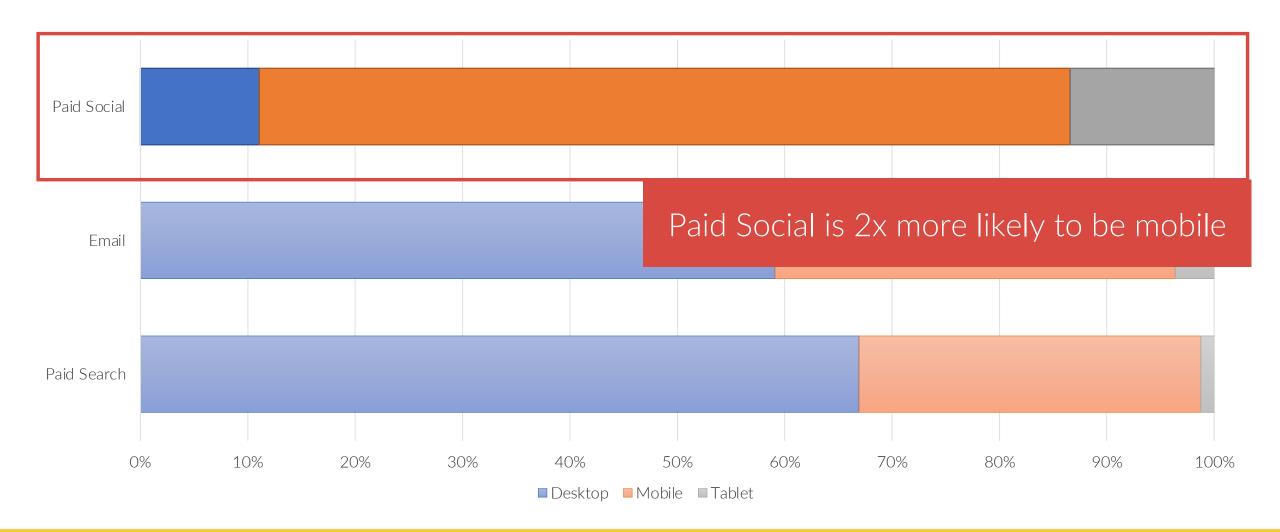

### Traffic Source by Device Type

#### How Google Analytics Works...

Desktop devices are roughly 2x more likely to be donors than mobile.

(At least those we can track)