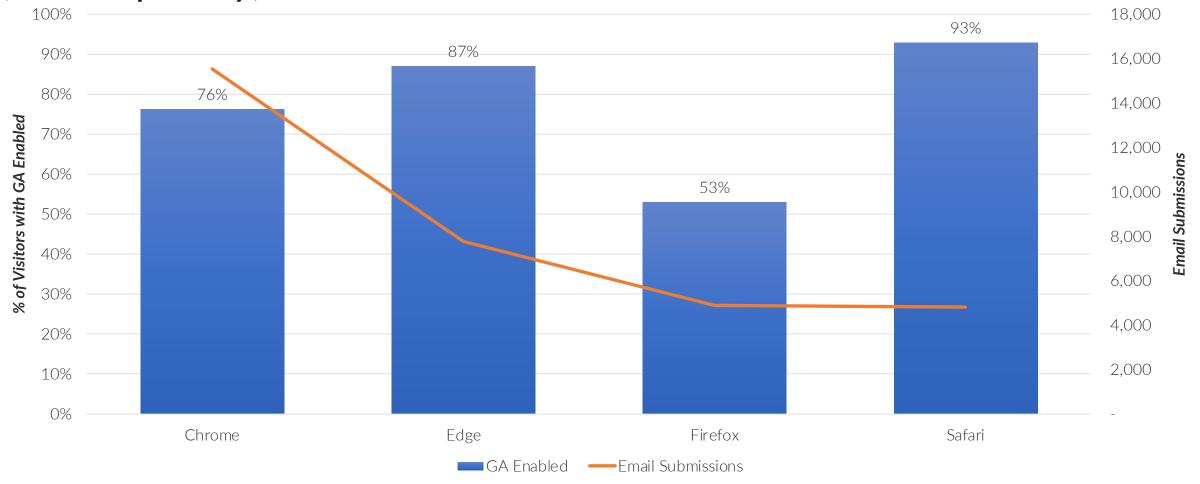

77        | 97.6%      | 97.88%      | 97.88%     | 84.66%      |
| 414x896           | 9,317         | 96.87%     | 97.21%      | 97.21%     | 83.87%      |
| 375x812           | 5,830         | 95.95%     | 96.3%       | 96.3%      | 84.37%      |
| Grand total       | 107,529       | 89.98%     | 91.1%       | 91.12%     | 81.95%      |

#### **GA Enablement with Ad Blockers**





However, only 1 out of 20 visitors had an ad blocker.

This wasn't a major contributing factor...





### **GA Enablement by Traffic Source**





#### **Percent of Traffic by Channel**



It was a significant split between Email and Paid Social



### Traffic Source by Device Type





### Traffic Source by Device Type





### GA Enablement by Device





#### **GA Enablement by Browser**

(Desktop Only)





#### **GA Enablement by Browser**

(Desktop Only)





#### How Google Analytics Works...





Desktop devices are roughly 2x more likely to be donors than mobile.

(At least those we can track)

#### **Consolidated Conversion Rate by Device**





## When did all of this START?



#### Google Analytics vs. CRM Discrepancy





#### Google Analytics vs. CRM Discrepancy









# What are the implications of this LACK of TRACKING?



#### There are two primary areas of concern:



Advertising







### Google Analytics

- Will continue to see reduced tracking from desktop users (~25%)
- Data should be viewed as directional
- Use for quick decision making





#### Google Analytics 4

- Will suffer same lack of tracking as GA3
- However, machine learning projections may begin supplemen