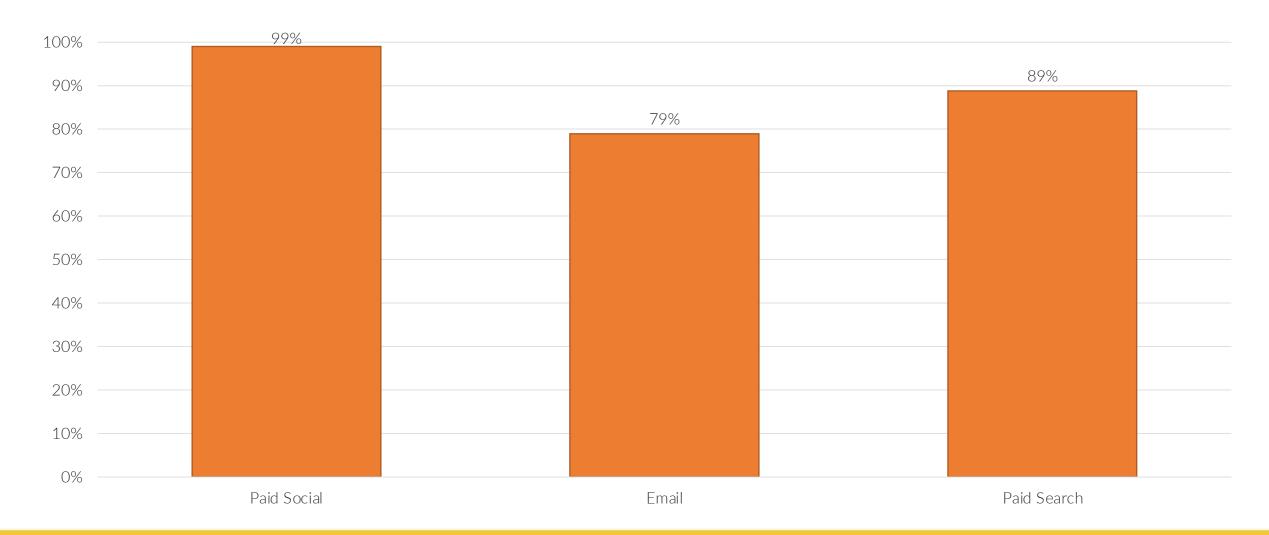

### **GA Enablement by Traffic Source**

#### **Percent of Traffic by Channel**

It was a significant split between Email and Paid Social