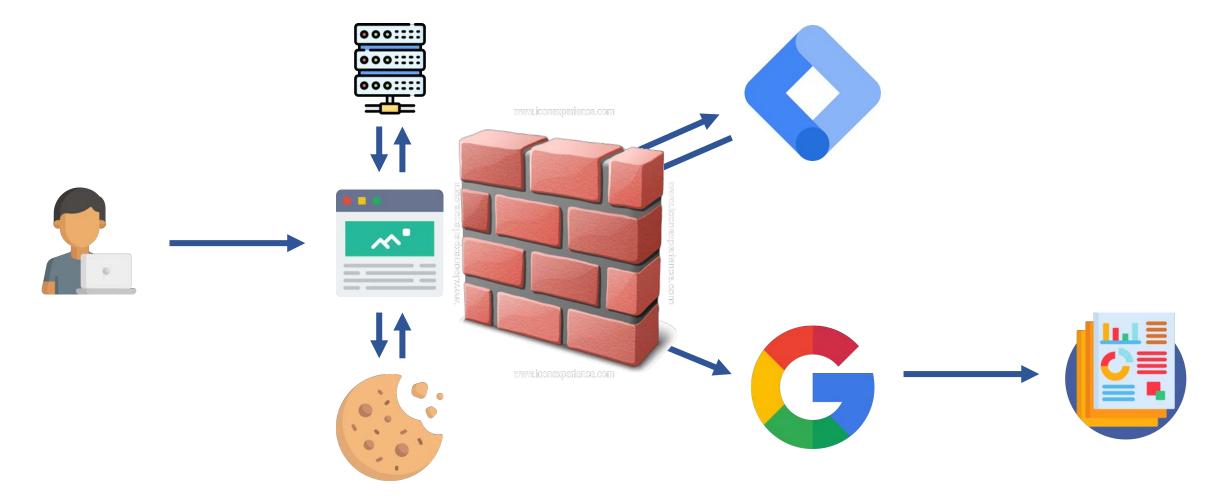

| 225,928   | 5.1%       |
| NAME OF TAXABLE PARTY.                                                                                            | \$21,939.95  | 2,602,328   | 77.572    | 3.0%       |
| Same No. Contrago                                                                                                 | \$17,520.92  | 3,168,531   | 132,694   | 4.2%       |
| The first sales a sense                                                                                           | \$16,283.61  | 1.947,754   | 30,534    | 1.6%       |
| Grand total                                                                                                       | \$468,022.26 | 58,080,182  | 2,894,534 | 5.0%       |



#### **Option #4: Facebook Conversions API**





## Option #5: Server-Side GTM





## Option #5: Server-Side GTM





#### Option #5: Server-Side GTM





## Q&A Time





## Get Certified in Online Donor Acquisition

**MARCH 25TH** 



nextafter.com/workshop



#### **MARCH 25TH**



#### nextafter.com/workshop

- Proven and tested principles
- Live instructors
- Virtual classmates
- Breakout discussions
- Q&A time
- Live Optimization

| Non-    | Basic   | Standard  |
|---------|---------|-----------|
| Members | Member  | Member    |
| \$99    | \$49.50 | No Charge |





## Get Certified in Online Donor Acquisition

**MARCH 25TH** 



nextafter.com/workshop



#### **Data Universe**

- Historical Google Analytics Comparisons:
  - Google Analytics from 5 organizations each with a unique GA Ecommerce implementation
  - CRM data represents online-only one-time gifts