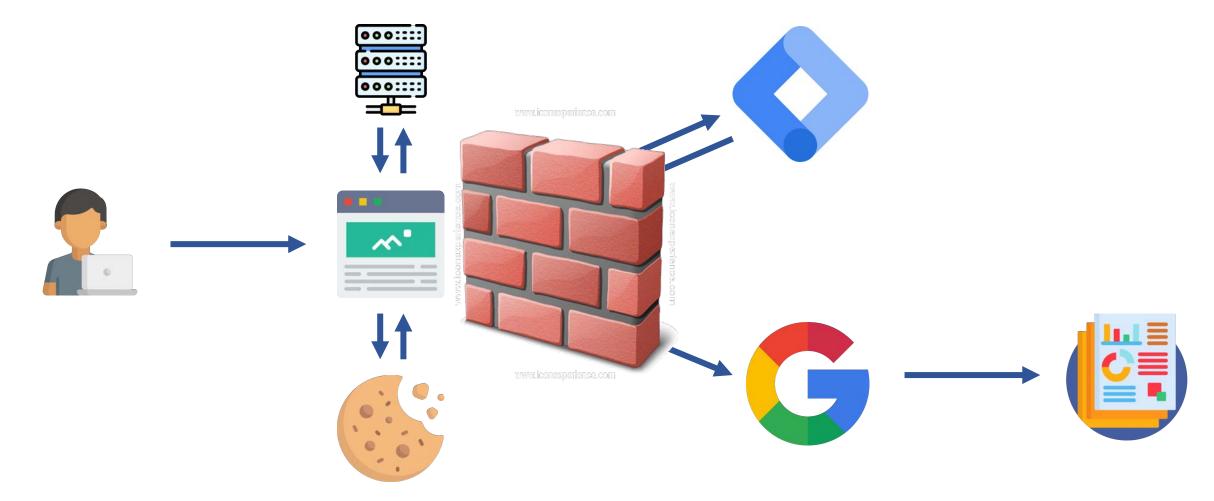

| 96.87%     | 97.21%      | 97.21%     | 83.87%      |
| 375x812           | 5,830         | 95.95%     | 96.3%       | 96.3%      | 84.37%      |
| Grand total       | 107,529       | 89.98%     | 91.1%       | 91.12%     | 81.95%      |

#### **GA Enablement with Ad Blockers**





However, only 1 out of 20 visitors had an ad blocker.

This wasn't a major contributing factor...





### **GA Enablement by Traffic Source**





#### **Percent of Traffic by Channel**



It was a significant split between Email and Paid Social



### Traffic Source by Device Type





### Traffic Source by Device Type





### GA Enablement by Device





#### **GA Enablement by Browser**

(Desktop Only)





#### **GA Enablement by Browser**

(Desktop Only)





#### How Google Analytics Works...





Desktop devices are roughly 2x more likely to be donors than mobile.

(At least those we can track)

#### **Consolidated Conversion Rate by Device**





## When did all of this START?



#### Google Analytics vs. CRM Discrepancy





#### Google Analytics vs. CRM Discrepancy









# What are the implications of this LACK of TRACKING?



#### There are two primary areas of concern:



Advertising







### Google Analytics

- Will continue to see reduced tracking from desktop users (~25%)
- Data should be viewed as directional
- Use for quick decision making





#### Google Analytics 4

- Will suffer same lack of tracking as GA3
- However, machine learning projections may begin supplementing actual data





#### Google Tag Manager

- Appears to be blocked along with GA
- Keep usi