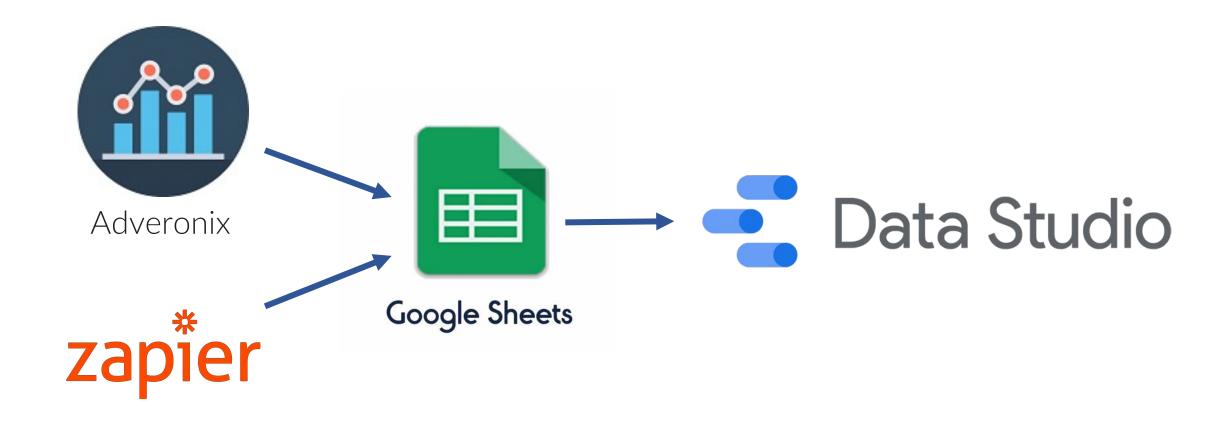

## Option #3: Google Sheets Reporting

| $\triangleright \bigcirc \bigcirc$ |                                                                                                                                                                                           |                   |                  |             |             |             |            |             |             |             |             |             |             |
|---------------------------------------------------------------------------------------------------------------------------------------------------------------------------------------------|-------------------------------------------------------------------------------------------------------------------------------------------------------------------------------------------|-------------------|------------------|-------------|-------------|-------------|------------|-------------|-------------|-------------|-------------|-------------|-------------|
| 12                                                                                                                                                                                          | 2 $f_X \mid M$ onth                                                                                                                                                                       |                   |                  |             |             |             |            |             |             |             |             |             |             |
|                                                                                                                                                                                             | А                                                                                                                                                                                         | В                 | С                | D           | Е           | F           | G          | Н           | 1           | J           | К           | L           | М           |
| 2                                                                                                                                                                                           | Month                                                                                                                                                                                     | Jan               | Feb              | Mar         | Apr         | May         | Jun        | Jul         | Aug         | Sep         | Oct         | Nov         | Dec         |
| 3                                                                                                                                                                                           | Spend                                                                                                                                                                                     | \$0.00            | \$0.00           | \$4.2.99    | \$4.2.50    | \$4.2.90    | \$4.2.91   | \$4.2.91    | \$4.2.91    | \$1.2.91    | \$4.2.91    | \$4.2.91    | \$4.2.50    |
| 4                                                                                                                                                                                           | Impressions                                                                                                                                                                               | 0                 | 0                |             |             |             |            | 0           | 0           | - 0         | 0           | 8           | - 0         |
| 5                                                                                                                                                                                           | Clicks                                                                                                                                                                                    | 0                 | 0                | 332         | 332         | 332         | 332        | 332         | 332         | 332         | 332         | 332         | 332         |
| 6                                                                                                                                                                                           | Emails                                                                                                                                                                                    | 0                 | 0                | - One       | - to        | in in       | 60         | -           | - Con       | - In        | - Ba        | in in       | - En        |
| 7                                                                                                                                                                                           | Transactions                                                                                                                                                                              | 0                 | 0                | 0.0         | 0.0         | 0.0         | 80         | 60          | 0.0         | 80          | 0.0         | 0.0         | 60          |
| 8                                                                                                                                                                                           | Revenue                                                                                                                                                                                   | \$0.00            | \$0.00           | \$2 204 (9) | \$2 206 (9) | \$2 204 (9) | \$2 206 00 | \$2 204 (9) | \$2 200 (10 | \$2 204 (9) | \$2 204 (9) | \$2 204 (9) | \$2 254 (%) |
| 9                                                                                                                                                                                           | Avg. Gift                                                                                                                                                                                 |                   |                  | \$3 77      | \$3 77      | \$3 77      | \$3 77     | \$3 77      | \$3 77      | \$3 77      | \$3 77      | \$3 77      | \$3 77      |
| 10                                                                                                                                                                                          |                                                                                                                                                                                           |                   |                  |             |             |             |            |             | 100         |             |             |             |             |
| 11                                                                                                                                                                                          | CPC                                                                                                                                                                                       |                   |                  | \$ 2        | \$ 2        | \$ 2        | \$ 2       | \$ 2        | \$ 2        | 5.2         | \$ 2        | \$ 2        | \$ 2        |
| 12                                                                                                                                                                                          | CTR                                                                                                                                                                                       |                   |                  | 2.5         | 2.5         | 2.5         | 2.5        | 2.5         | 2.5         | 2.5         | 2.5         | 2.5         | 2.5         |
| 13                                                                                                                                                                                          | ECR                                                                                                                                                                                       |                   |                  | 55%         | 5 5 %       | 5 5 %       | 5 5 %      | 5 5 %       | 5 5 %       | 55%         | 5 5 %       | 55%         | 55%         |
| 14                                                                                                                                                                                          | ICR                                                                                                                                                                                       |                   |                  | 3 52%       | 3 52%       | 3 52%       | 3 52%      | 3 52%       | 3.52%       | 3.52%       | 3.52%       | 3 52%       | 3 52%       |
| 15                                                                                                                                                                                          | GCPN                                                                                                                                                                                      |                   |                  | \$2.20      | \$2.20      | \$2.20      | \$2.20     | \$2.20      | \$2.20      | \$2.20      | \$2.20      | \$2.20      | \$2.20      |
| 16                                                                                                                                                                                          | GCPD                                                                                                                                                                                      |                   |                  | \$0 3       | \$8 3       | \$8 3       | \$8 3      | \$8 3       | \$0 3       | \$8 3       | \$8 3       | \$8 3       | \$0 3       |
| 17                                                                                                                                                                                          | NCPD                                                                                                                                                                                      |                   |                  | \$2.2       | \$2.2       | \$2.2       | \$2.2      | \$2.2       | \$2.2       | \$2.2       | \$2.2       | \$2.2       | \$2.2       |
| 18                                                                                                                                                                                          | ROI                                                                                                                                                                                       |                   |                  | S           | 5           | S           | 5          | S           | 5           | S           | S           | 5           | 5           |
| 19                                                                                                                                                                                          |                                                                                                                                                                                           |                   |                  |             |             |             |            |             |             |             |             |             |             |
| 20                                                                                                                                                                                          |                                                                                                                                                                                           |                   |                  |             |             |             |            |             |             |             |             |             |             |
| 21                                                                                                                                                                                          | Definitions:                                                                                                                                                                              |                   |                  |             |             |             |            |             |             |             |             |             |             |
| 22                                                                                                                                                                                          | - CPC: Cost per                                                                                                                                                                           | Click (cost/click | ks)              |             |             |             |            |             |             |             |             |             |             |
| 23                                                                                                                                                                                          | - CTR: Clickthrough Rate (clicks/impressions) - ECR: Email Conversion Rate (emails/clicks) - ICR: Instant Conversion Rate (transactions/emails) - GCPN: Gross Cost Per Name (cost/emails) |                   |                  |             |             |             |            |             |             |             |             |             |             |
| 24                                                                                                                                                                                          |                                                                                                                                                                                           |                   |                  |             |             |             |            |             |             |             |             |             |             |
| 25                                                                                                                                                                                          |                                                                                                                                                                                           |                   |                  |             |             |             |            |             |             |             |             |             |             |
| 26                                                                                                                                                                                          | - GCPD: Gross                                                                                                                                                                             | Cost Per Donor    | (cost/transactio |             |             |             |            |             |             |             |             |             |             |
| 27                                                                                                                                                                                          | - NCPD: Net Cost Per Donor ((cost-revenue)/transactions)     - ROI: Return on Investment (revenue/cost)                                                                                   |                   |                  |             |             |             |            |             |             |             |             |             |             |
| 28                                                                                                                                                                                          | - ROI: Return of                                                                                                                                                                          | n investment (re  | evenue/cost)     |             |             |             |            |             |             |             |             |             |             |

#### Option #3: Google Data Studio