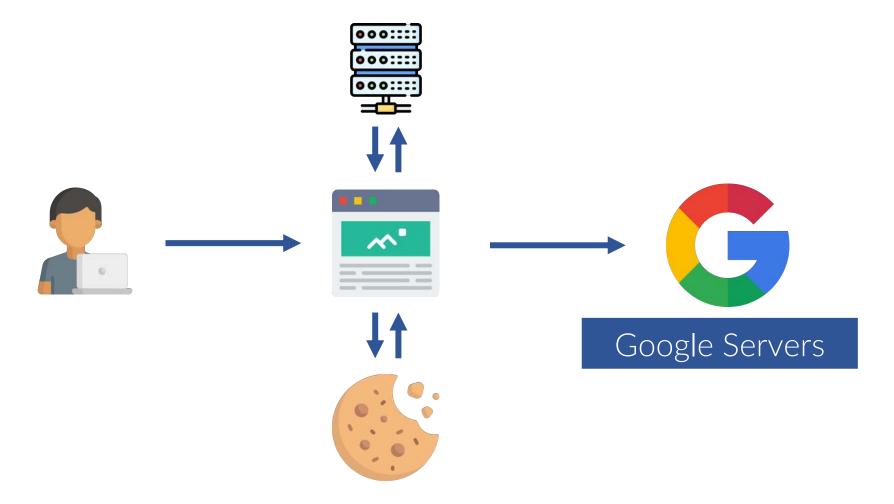

## How do we find the gap?

```
<input id="utm_source" name="utm_source" type="hidden" class="hidden" value>
<input id="utm_medium" name="utm_medium" type="hidden" class="hidden" value>
<input id="utm_content" name="utm_content" type="hidden" class="hidden" value>
<input id="utm_campaign" name="utm_campaign" type="hidden" class="hidden" value>
<input id="ac" name="ac" type="hidden" class="hidden" value>
<input id="pc" name="pc" ty
<input id="ad_blocker" name</pre>
                                We track EVERYTHING
<input id="browser name" na
                                                                                "Chrome">
                                                                                value="89.0.4389.90">
<input id="browser_version"</pre>
<input id="device_vendor" r</pre>
                                                                               ue="undefined">
<input id="device_model" name= device_moder type= nidden trass= nidden varue="undefined">
<input id="device_type" name="device_type" type="hidden" class="hidden" value="undefined">
<input id="os_name" name="os_name" type="hidden" class="hidden" value="Mac OS">
<input id="os_version" name="os_version" type="hidden" class="hidden" value="11.2.3">
<input id="user_agent" name="user_agent" type="hidden" class="hidden" value="Mozilla/5.0 (Macintosh; Intel</pre>
<input id="screen_resolution" name="screen_resolution" type="hidden" class="hidden" value="2560x1055">
<input id="cookies_enabled" name="cookies_enabled" type="hidden" class="hidden" value="true">
<input id="ga_enabled" name="ga_enabled" type="hidden" class="hidden" value="No">
<input id="gtm_enabled" name="gtm_enabled" type="hidden" class="hidden" value="Yes">
```

#### How do we find the gap?

Add enhanced tracking to over 107.5K form submissions:

- Browser
- Device
- Operating System
- Screen Resolution
- Capabilities (Cookies, Ad Blocking, etc.)
- Tag Enablement & Success (Google Analytics & Google Tag Manager)