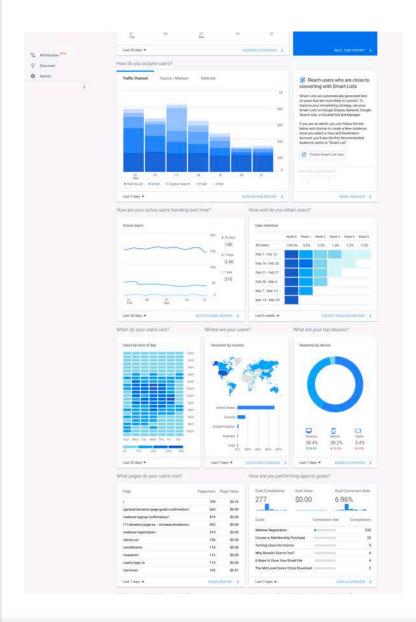

### **GA Enablement by Traffic Source**

#### **Percent of Traffic by Channel**

It was a significant split between Email and Paid Social