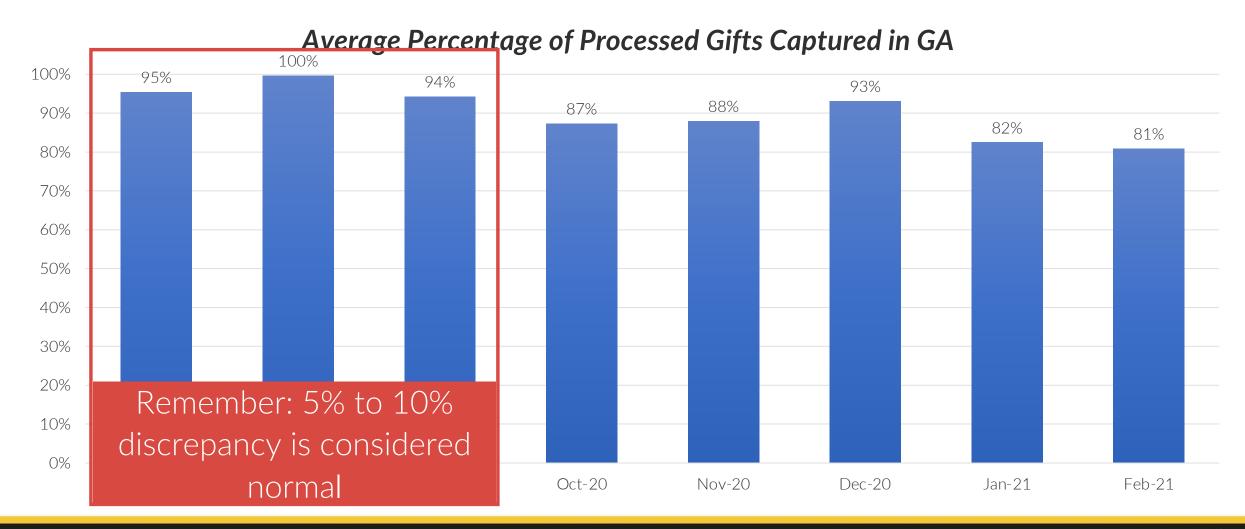

.95%      |

#### **GA Enablement with Ad Blockers**





However, only 1 out of 20 visitors had an ad blocker.

This wasn't a major contributing factor...





### **GA Enablement by Traffic Source**





#### **Percent of Traffic by Channel**



It was a significant split between Email and Paid Social



### Traffic Source by Device Type





### Traffic Source by Device Type





### GA Enablement by Device





#### **GA Enablement by Browser**

(Desktop Only)





#### **GA Enablement by Browser**

(Desktop Only)





#### How Google Analytics Works...





Desktop devices are roughly 2x more likely to be donors than mobile.

(At least those we can track)

#### **Consolidated Conversion Rate by Device**





## When did all of this START?



#### Google Analytics vs. CRM Discrepancy





#### Google Analytics vs. CRM Discrepancy









# What are the implications of this LACK of TRACKING?



#### There are two primary areas of concern:



Advertising







### Google Analytics

- Will continue to see reduced tracking from desktop users (~25%)
- Data should be viewed as directional
- Use for quick decision making





#### Google Analytics 4

- Will suffer same lack of tracking as GA3
- However, machine learning projections may begin supplementing actual data





#### Google Tag Manager

- Appears to be blocked along with GA
- Keep using but <u>only for tracking</u> and <u>non-necessary scripts</u>





#### Google Optimize

- Will not be activated for those blocking GA and/or GTM
- However, samples and conversions will both be blocked
- Results will be "sampled" bu