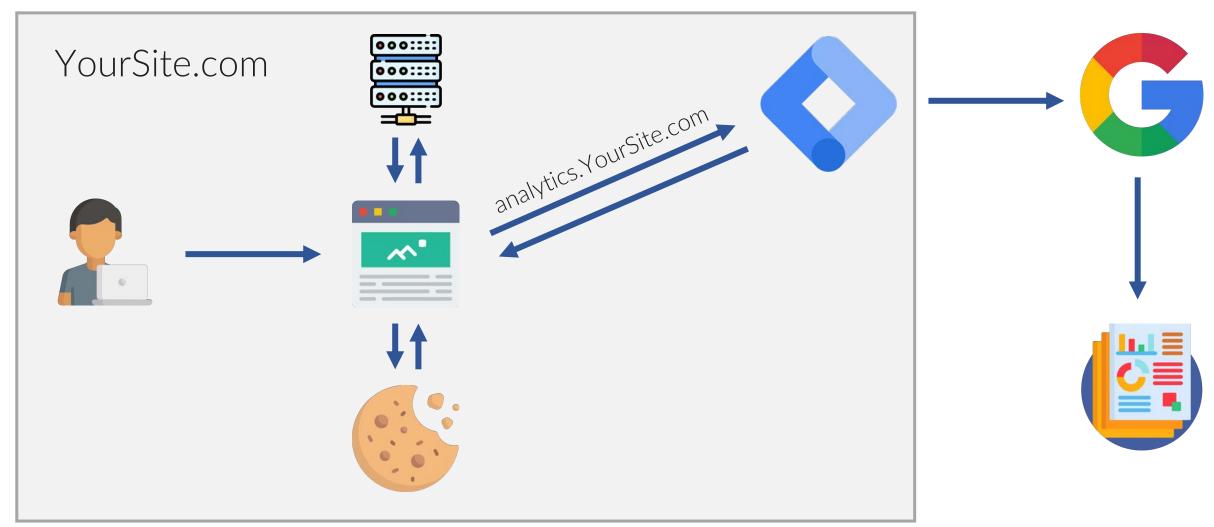

| \$21,939.95  | 2,602,328   | 77.572    | 3.0%       |
| Same No. Contrago                                                                                                 | \$17,520.92  | 3,168,531   | 132,694   | 4.2%       |
| The first sales a sense                                                                                           | \$16,283.61  | 1.947,754   | 30,534    | 1.6%       |
| Grand total                                                                                                       | \$468,022.26 | 58,080,182  | 2,894,534 | 5.0%       |



#### **Option #4: Facebook Conversions API**





## Option #5: Server-Side GTM





## Option #5: Server-Side GTM





#### Option #5: Server-Side GTM





## Q&A Time





## Get Certified in Online Donor Acquisition

**MARCH 25TH** 



nextafter.com/workshop



#### **MARCH 25TH**



#### nextafter.com/workshop

- Proven and tested principles
- Live instructors
- Virtual classmates
- Breakout discussions
- Q&A time
- Live Optimization

| Non-    | Basic   | Standard  |
|---------|---------|-----------|
| Members | Member  | Member    |
| \$99    | \$49.50 | No Charge |





## Get Certified in Online Donor Acquisition

**MARCH 25TH** 



nextafter.com/workshop



#### **Data Universe**

- Historical Google Analytics Comparisons:
  - Google Analytics from 5 organizations each with a unique GA Ecommerce implementation
  - CRM data represents online-only one-time gifts and aligns with GA time period
- Google Analytics Enablement Analysis: