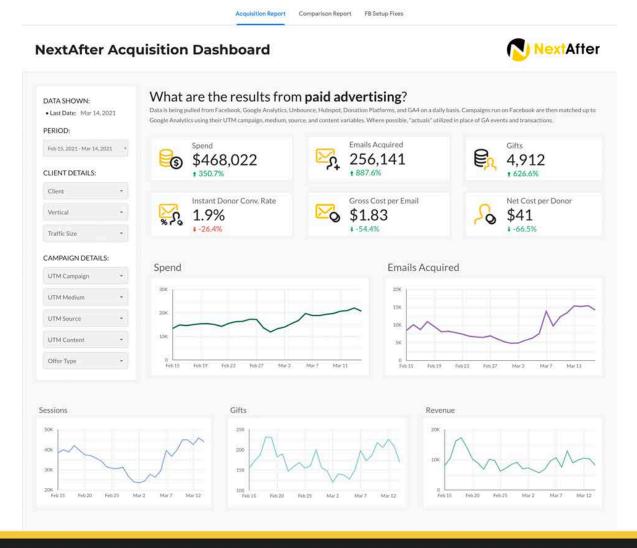

#### Option #3: Google Data Studio

#### What campaigns are leading to the trends above?

The charts below break the donors and revenue down by time period, history with the organization, and channel of the gift.