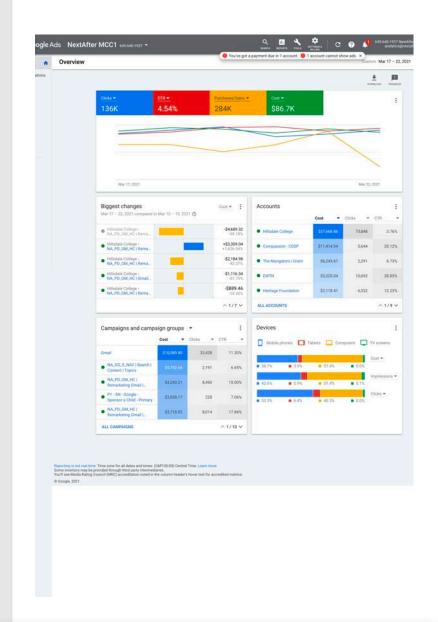

### Google Analytics

- Will continue to see reduced tracking from desktop users (~25%)
- Data should be viewed as directional
- Use for quick decision making

#### Google Ads

- Tracked conversions will be lower
- Remarketing lists will be smaller (even more so with iOS14)
- Google rolling out new options in coming months