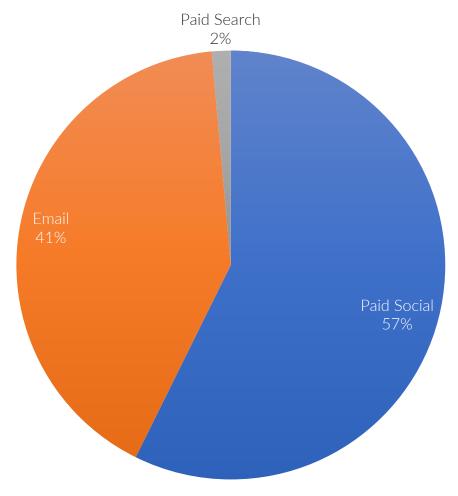

### **GA Enablement by Traffic Source**

#### **Percent of Traffic by Channel**

It was a significant split between Email and Paid Social