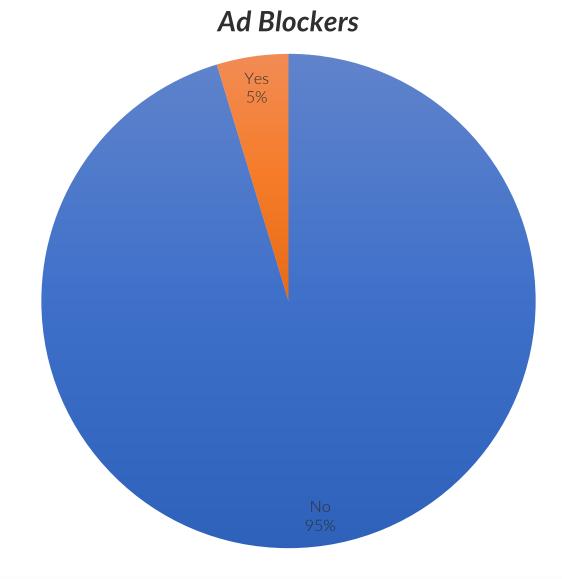

| Ad Blocker  | Submissions ▼ | GA Enabled | GTM Enabled | GA Success | GTM Success |
|-------------|---------------|------------|-------------|------------|-------------|
| No          | 102,515       | 92.02%     | 93.02%      | 93.01%     | 83.48%      |
| Yes         | 5,041         | 48.92%     | 52.31%      | 52.25%     | 50.35%      |
|             | 49            | 0%         | 0%          | 79.59%     | 77.55%      |
| Grand total | 107,529       | 89.98%     | 91.1%       | 91.12%     | 81.95%      |

#### **GA Enablement with Ad Blockers**

However, only 1 out of 20 visitors had an ad blocker.

This wasn't a major contributing factor...