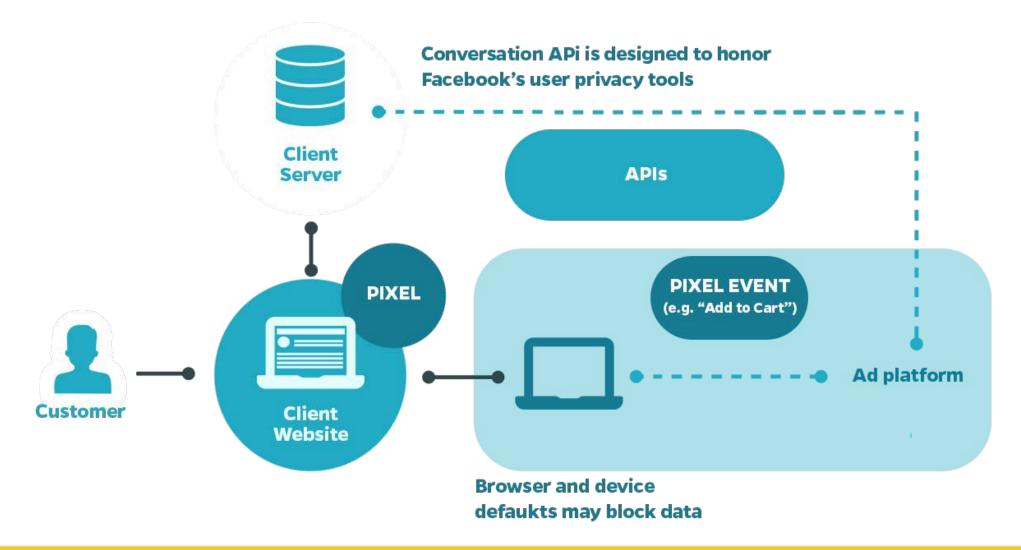

ssment | \$22,390.65  | 4.413.683   | 225,928   | 5.1%       |
| NAME OF TAXABLE PARTY.                                                                                            | \$21,939.95  | 2,602,328   | 77.572    | 3.0%       |
| Same No. Contrago                                                                                                 | \$17,520.92  | 3,168,531   | 132,694   | 4.2%       |
| The first sales a sense                                                                                           | \$16,283.61  | 1.947,754   | 30,534    | 1.6%       |
| Grand total                                                                                                       | \$468,022.26 | 58,080,182  | 2,894,534 | 5.0%       |



#### **Option #4: Facebook Conversions API**





## Option #5: Server-Side GTM





## Option #5: Server-Side GTM





#### Option #5: Server-Side GTM





## Q&A Time





## Get Certified in Online Donor Acquisition

**MARCH 25TH** 



nextafter.com/workshop



#### **MARCH 25TH**



#### nextafter.com/workshop

- Proven and tested principles
- Live instructors
- Virtual classmates
- Breakout discussions
- Q&A time
- Live Optimization

| Non-    | Basic   | Standard  |
|---------|---------|-----------|
| Members | Member  | Member    |
| \$99    | \$49.50 | No Charge |





## Get Certified in Online Donor Acquisition

**MARCH 25TH** 



nextafter.com/workshop



#### **Data Universe**

- Historical Google Analytics Comparisons:
  - Google Analytics from 5 organizations each with a unique GA Ecommerce implementation
  - CRM data re