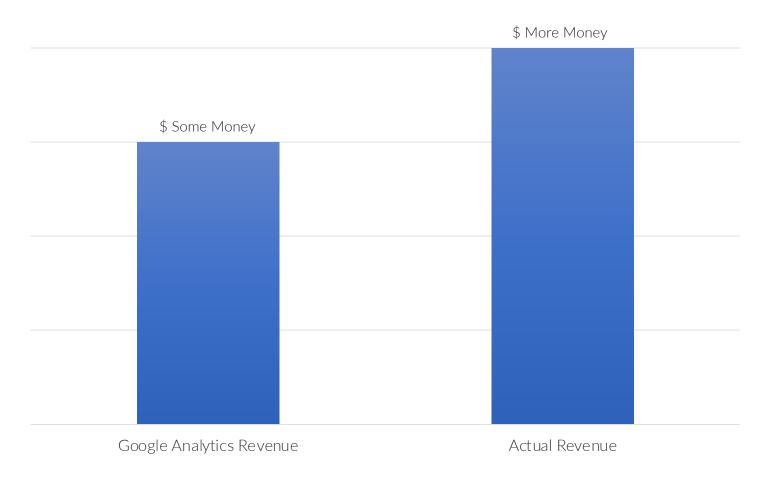

### A Few Quick things...



We have time for additional Q&A.





2 Days.
16+ Speakers.
600+ Fundraisers
& Marketers







ON A **MISSION** TO DECODE WHAT WORKS IN FUNDRAISING AND MAKE IT ACCESSIBLE TO AS MANY ORGANIZATIONS AS POSSIBLE.





#### **RESEARCH**















#### **RESEARCH**



The State of Nonprofit Donation Pages



















RASE (G) DONORS NextAner















### Today's Speakers



## Does not develop products. However...

- WinstonKnows
- Data Dash
- UTM Ge
- Friction
- Auto eB
- Online Soc.
   Platforms
- MiniatureHorseTrader.com

DO NOT ask me about developing an online social game.







# Google Analytics is Under-Reporting Your Donations

**EMERGENCY WEBINAR** 



Greg's campaign revenue was being underreported by ~25%.

#### Analytics vs. Actuals



















```
000:::
```

```
<!-- Global site tag (gtag.js) - Google Analytics -->

<script async src="https://www.googletagmanager.com/gtag/js?id=UA-44835436-1"></script>

<script>
    window.dataLayer = window.dataLayer || [];
    function gtag(){dataLayer.push(arguments);}
    gtag('js', new Date());

gtag('config', 'UA-44835436-1');

</script>
```













"Make it as good as possible, but do not pursue perfection. Data deviation of about 5% is expected and harmless."

- Dan McGaw, Conversion XL (https://cxl.com/blog/martech-stack-mistakes/)



"Perfect isn't the goal. If you have 90-95% accuracy, you've got plenty of good data to work with."

- Michelle Noonan, Seer Interactive (https://www.seerinteractive.com/blog/10-reasons-ga-data-never-match-other-sources/)







##