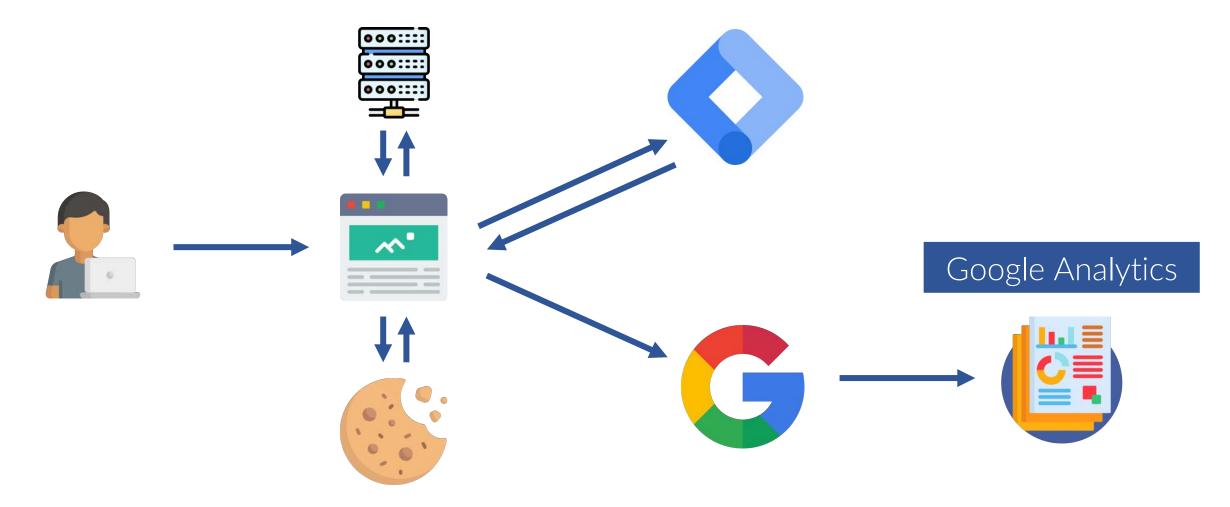

extAner















### Today's Speakers



## Does not develop products. However...

- WinstonKnows
- Data Dash
- UTM Ge
- Friction
- Auto eB
- Online Soc.
   Platforms
- MiniatureHorseTrader.com

DO NOT ask me about developing an online social game.







# Google Analytics is Under-Reporting Your Donations

**EMERGENCY WEBINAR** 



Greg's campaign revenue was being underreported by ~25%.

#### Analytics vs. Actuals



















```
000:::
```

```
<!-- Global site tag (gtag.js) - Google Analytics -->

<script async src="https://www.googletagmanager.com/gtag/js?id=UA-44835436-1"></script>

<script>
    window.dataLayer = window.dataLayer || [];
    function gtag(){dataLayer.push(arguments);}
    gtag('js', new Date());

gtag('config', 'UA-44835436-1');

</script>
```













"Make it as good as possible, but do not pursue perfection. Data deviation of about 5% is expected and harmless."

- Dan McGaw, Conversion XL (https://cxl.com/blog/martech-stack-mistakes/)



"Perfect isn't the goal. If you have 90-95% accuracy, you've got plenty of good data to work with."

- Michelle Noonan, Seer Interactive (https://www.seerinteractive.com/blog/10-reasons-ga-data-never-match-other-sources/)







## How do we find the gap?

```
<input id="utm_source" name="utm_source" type="hidden" class="hidden" value>
<input id="utm_medium" name="utm_medium" type="hidden" class="hidden" value>
<input id="utm_content" name="utm_content" type="hidden" class="hidden" value>
<input id="utm_campaign" name="utm_campaign" type="hidden" class="hidden" value>
<input id="ac" name="ac" type