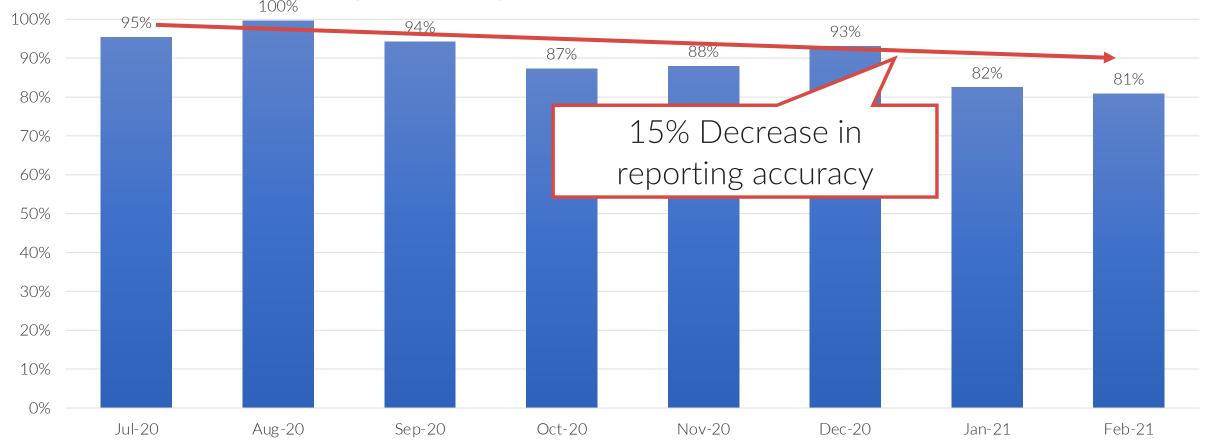

s**





However, only 1 out of 20 visitors had an ad blocker.

This wasn't a major contributing factor...





### **GA Enablement by Traffic Source**





#### **Percent of Traffic by Channel**



It was a significant split between Email and Paid Social



### Traffic Source by Device Type





### Traffic Source by Device Type





### GA Enablement by Device





#### **GA Enablement by Browser**

(Desktop Only)





#### **GA Enablement by Browser**

(Desktop Only)





#### How Google Analytics Works...





Desktop devices are roughly 2x more likely to be donors than mobile.

(At least those we can track)

#### **Consolidated Conversion Rate by Device**





## When did all of this START?



#### Google Analytics vs. CRM Discrepancy





#### Google Analytics vs. CRM Discrepancy









# What are the implications of this LACK of TRACKING?



#### There are two primary areas of concern:



Advertising







### Google Analytics

- Will continue to see reduced tracking from desktop users (~25%)
- Data should be viewed as directional
- Use for quick decision making





#### Google Analytics 4

- Will suffer same lack of tracking as GA3
- However, machine learning projections may begin supplementing actual data





#### Google Tag Manager

- Appears to be blocked along with GA
- Keep using but <u>only for tracking</u> and <u>non-necessary scripts</u>





#### Google Optimize

- Will not be activated for those blocking GA and/or GTM
- However, samples and conversions will both be blocked
- Results will be "sampled" but directionally accurate





#### Google Ads

-