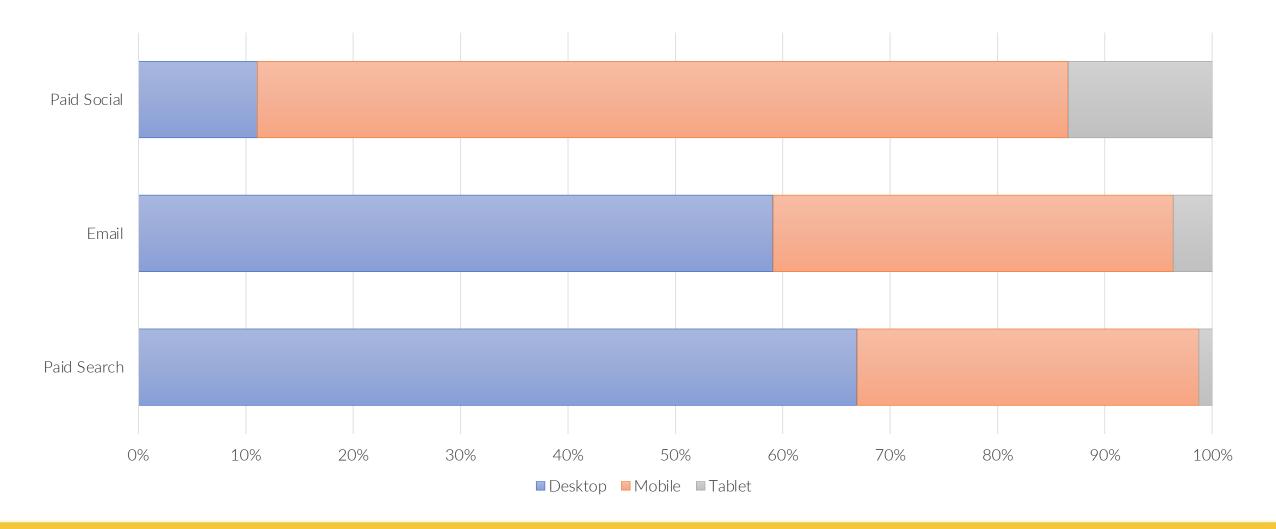

uccess |
|-------------------|---------------|------------|-------------|------------|-------------|
| 375x667           | 10,277        | 97.6%      | 97.88%      | 97.88%     | 84.66%      |
| 414x896           | 9,317         | 96.87%     | 97.21%      | 97.21%     | 83.87%      |
| 375x812           | 5,830         | 95.95%     | 96.3%       | 96.3%      | 84.37%      |
| Grand total       | 107,529       | 89.98%     | 91.1%       | 91.12%     | 81.95%      |

#### **GA Enablement with Ad Blockers**





However, only 1 out of 20 visitors had an ad blocker.

This wasn't a major contributing factor...





### **GA Enablement by Traffic Source**





#### **Percent of Traffic by Channel**



It was a significant split between Email and Paid Social



### Traffic Source by Device Type





### Traffic Source by Device Type





### GA Enablement by Device





#### **GA Enablement by Browser**

(Desktop Only)





#### **GA Enablement by Browser**

(Desktop Only)





#### How Google Analytics Works...





Desktop devices are roughly 2x more likely to be donors than mobile.

(At least those we can track)

#### **Consolidated Conversion Rate by Device**





## When did all of this START?



#### Google Analytics vs. CRM Discrepancy





#### Google Analytics vs. CRM Discrepancy









# What are the implications of this LACK of TRACKING?



#### There are two primary areas of concern:



Advertising







### Google Analytics

- Will continue to see reduced tracking from desktop users (~25%)
- Data should be viewed as directional
- Use for quick decision making