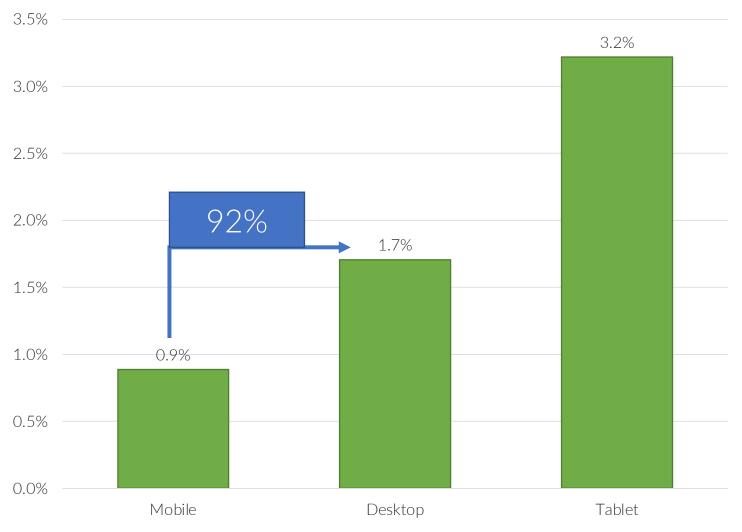

#### How Google Analytics Works...

Desktop devices are roughly 2x more likely to be donors than mobile.

(At least those we can track)