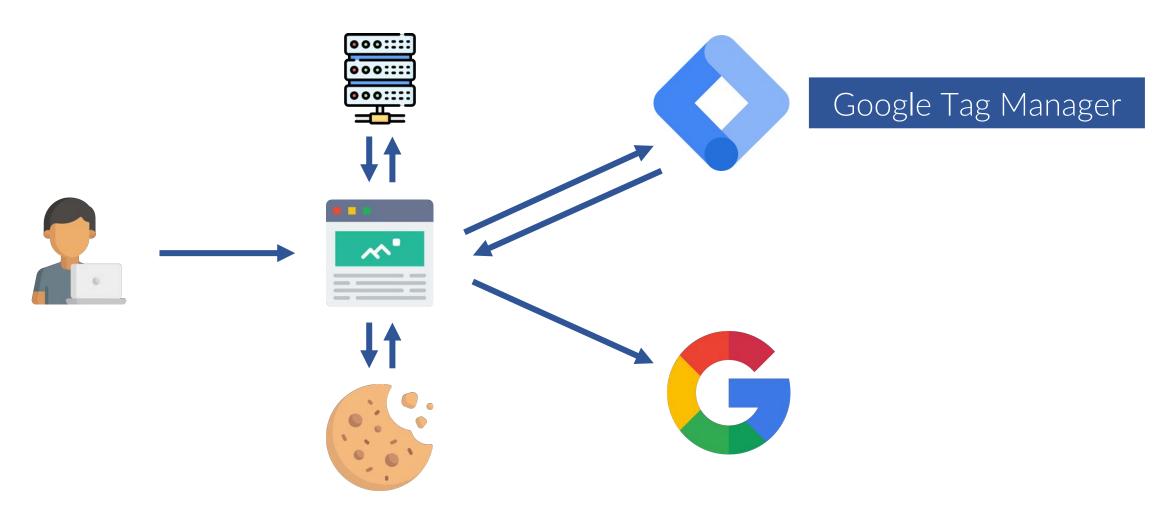

## How do we find the gap?

```
<input id="utm_source" name="utm_source" type="hidden" class="hidden" value>
<input id="utm_medium" name="utm_medium" type="hidden" class="hidden" value>
<input id="utm_content" name="utm_content" type="hidden" class="hidden" value>
<input id="utm_campaign" name="utm_campaign" type="hidden" class="hidden" value>
<input id="ac" name="ac" type="hidden" class="hidden" value>
<input id="pc" name="pc" ty
<input id="ad_blocker" name</pre>
                                We track EVERYTHING
<input id="browser name" na
                                                                                "Chrome">
                                                                                value="89.0.4389.90">
<input id="browser_version"</pre>
<input id="device_vendor" r</pre>
                                                                               ue="undefined">
<input id="device_model" name= device_moder type= nidden trass= nidden varue="undefined">
<input id="device_type" name="device_type" type="hidden" class="hidden" value="undefined">
<input id="os_name" name="os_name" type="hidden" class="hidden" value="Mac OS">
<input id="os_version" name="os_version" type="hidden" class="hidden" value="11.2.3">
<input id="user_agent" name="user_agent" type="hidden" class="hidden" value="Mozilla/5.0 (Macintosh; Intel</pre>
<input id="screen_resolution" name="screen_resolution" type="hidden" class="hidden" value="2560x1055">
<input id="cookies_enabled" name="cookies_enabled" type="hidden" class="hidden" value="true">
<input id="ga_enabled" name="ga_enabled" type="hidden" class="hidden" value="No">
<input id="gtm_enabled" name="gtm_enabled" type="hidden" class="hidden" value="Yes">
```

#### How do we find the gap?

Add enhanced tracking to over 107.5K form submissions:

- Browser
- Device
- Operating System
- Screen Resolution
- Capabilities (Cookies, Ad Blocking, etc.)
- Tag Enablement & Success (Google Analytics & Google Tag Manager)

#### Google Tag Manager

- Appears to be blocked along with GA
- Keep using but <u>only for tracking</u> and <u>non-necessary scripts</u>