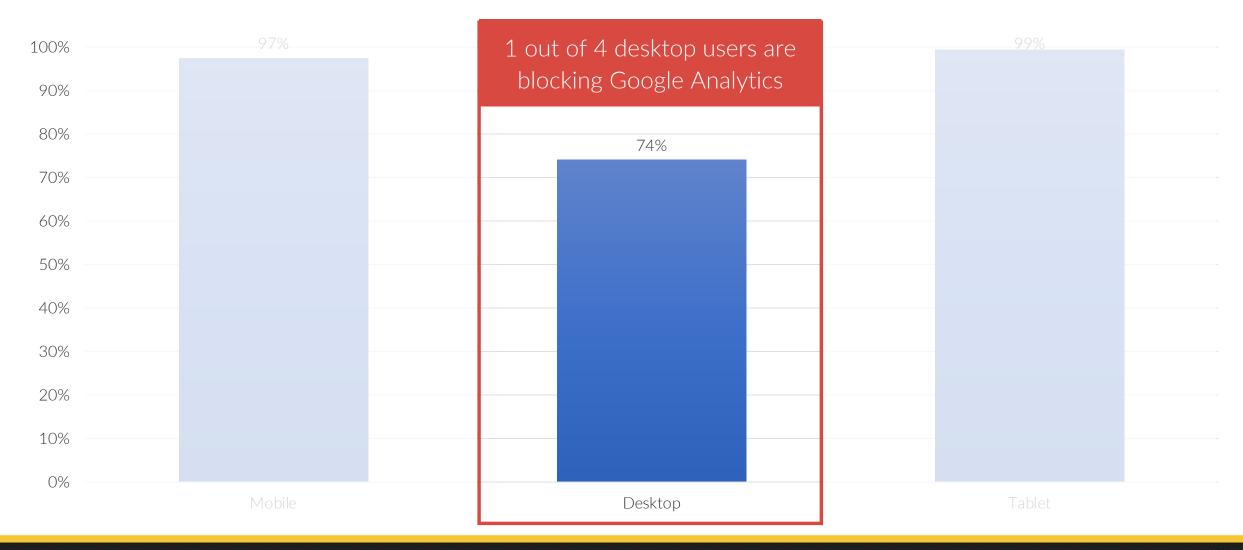

### GA Enablement by Device

#### How Google Analytics Works...

Desktop devices are roughly 2x more likely to be donors than mobile.

(At least those we can track)