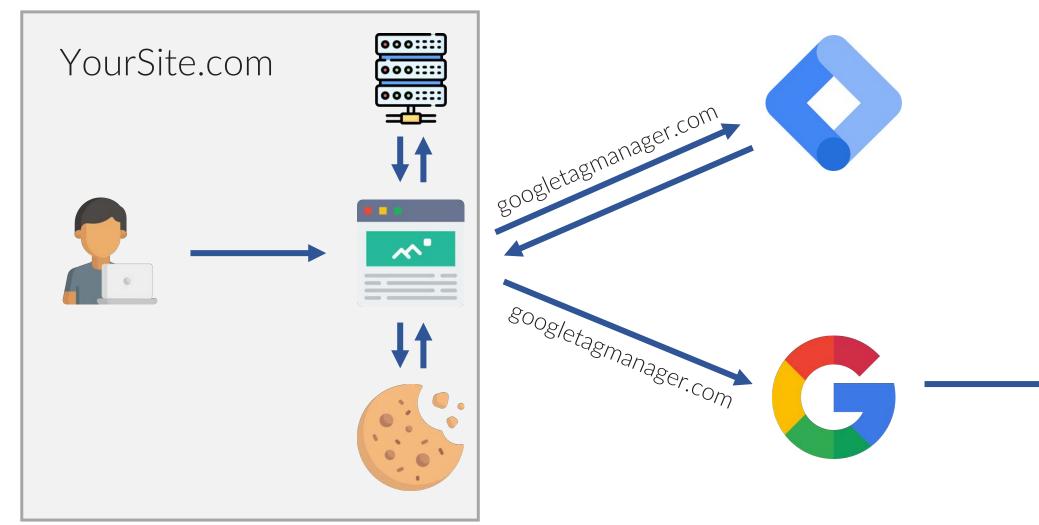

OF TAXABLE PARTY.                                                                                            | \$21,939.95  | 2,602,328   | 77.572    | 3.0%       |
| Same No. Contrago                                                                                                 | \$17,520.92  | 3,168,531   | 132,694   | 4.2%       |
| The first sales a sense                                                                                           | \$16,283.61  | 1.947,754   | 30,534    | 1.6%       |
| Grand total                                                                                                       | \$468,022.26 | 58,080,182  | 2,894,534 | 5.0%       |



#### **Option #4: Facebook Conversions API**





## Option #5: Server-Side GTM





## Option #5: Server-Side GTM





#### Option #5: Server-Side GTM





## Q&A Time





## Get Certified in Online Donor Acquisition

**MARCH 25TH** 



nextafter.com/workshop



#### **MARCH 25TH**



#### nextafter.com/workshop

- Proven and tested principles
- Live instructors
- Virtual classmates
- Breakout discussions
- Q&A time
- Live Optimization

| Non-    | Basic   | Standard  |
|---------|---------|-----------|
| Members | Member  | Member    |
| \$99    | \$49.50 | No Charge |





## Get Certified in Online Donor Acquisition

**MARCH 25TH** 



nextafter.com/workshop



#### **Data Universe**

- Historical Google Analytics Comparisons:
  - Google Analytics from 5 organizations each with a unique GA Ecommerce implementation
  - CRM data represents online-only one-time gifts and aligns with GA time period
- G