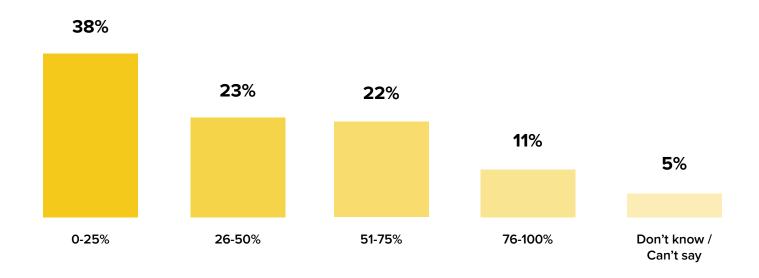

### **AU** retail consumer study

Research measuring consumer attitudes to online shopping and expectations post Covid in Australia





#### **About the survey**

iMedia and Croud commissioned a 5-minute online survey among a nationally representative sample of n=507 shoppers using Pureprofile, an independent research panel.

- The survey was conducted across Australia to understand and measure consumer attitudes to online shopping and expectations post-Covid.
- Fieldwork was conducted in Q1 2021.





### Q: What % of your shopping has shifted online since Covid-19?





### Q: What % of your shopping will continue online in the next 6 months?





#### Q: Why do you most prefer to shop online?





# Q: In general, how would you describe your online shopping experience vs. in store?





# Q: Where are you most likely to start your online shopping journey?





#### Q: Are you..

Female

Male

Gender Neutral (0%)





### Who we surveyed

#### Q: Which age group do you fit within?





#### Q: What city/state do you currently live in?





#### Q: Which of these best describes your household?





Q: Which one of these groups does the combined income of your household from all sources before tax fall into?





#### **About Croud**

Croud is a global, full-service, digital marketing partner for some of the world's leading brands. Through the seamless