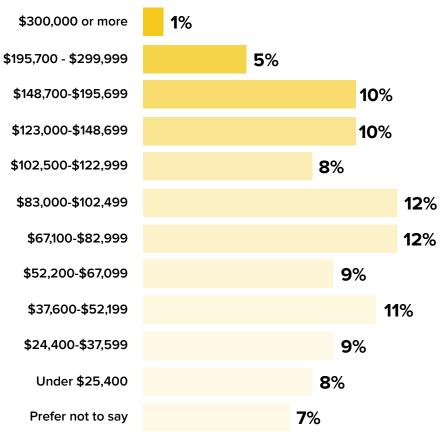

#### Q: Which of these best describes your household?

Q: Which one of these groups does the combined income of your household from all sources before tax fall into?