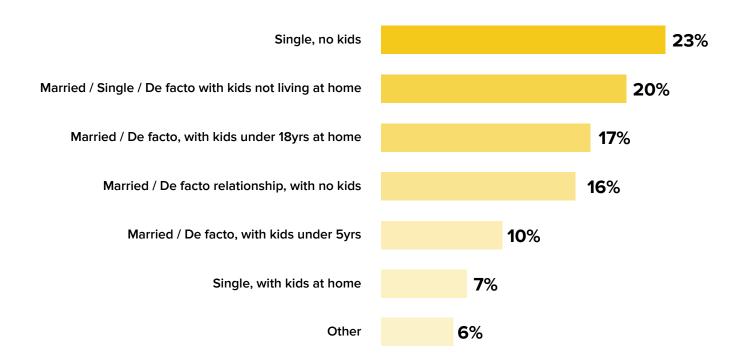

#### Q: Which of these best describes your household?

Q: Which one of these groups does the combined income of your household from all sources before tax fall into?