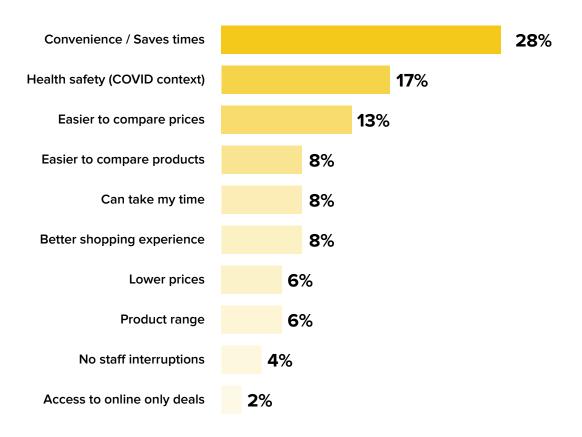

### **AU** retail consumer study

Research measuring consumer attitudes to online shopping and expectations post Covid in Australia





#### **About the survey**

iMedia and Croud commissioned a 5-minute online survey among a nationally representative sample of n=507 shoppers using Pureprofile, an independent research panel.

- The survey was conducted across Australia to understand and measure consumer attitudes to online shopping and expectations post-Covid.
- Fieldwork was conducted in Q1 2021.





### Q: What % of your shopping has shifted online since Covid-19?





### Q: What % of your shopping will continue online in the next 6 months?





#### Q: Why do you most prefer to shop online?





# Q: In general, how would you describe your online shopping experience vs. in store?





# Q: Where are you most likely to start your online shopping journey?





#### Q: Are you..

Female

Male

Gender Neutral (0%)





### Who we surveyed

#### Q: Which age group do you fit within?





#### Q: What city/state do you currently live in?





#### Q: Which of these best describes your household?





Q: Which one of these groups does the combined income of your household from all sources before tax fall into?





#### **About Croud**

Croud is a global, full-service, digital marketing partner for some of the world's leading brands. Through the seamless connection of data, technology and creativity, Croud develops strategies for sustainable growth that drive immediate business impac