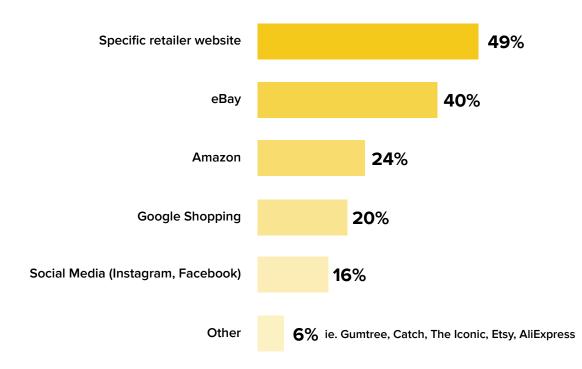

o online shopping and expectations post Covid in Australia





#### **About the survey**

iMedia and Croud commissioned a 5-minute online survey among a nationally representative sample of n=507 shoppers using Pureprofile, an independent research panel.

- The survey was conducted across Australia to understand and measure consumer attitudes to online shopping and expectations post-Covid.
- Fieldwork was conducted in Q1 2021.





### Q: What % of your shopping has shifted online since Covid-19?





### Q: What % of your shopping will continue online in the next 6 months?





#### Q: Why do you most prefer to shop online?





# Q: In general, how would you describe your online shopping experience vs. in store?





# Q: Where are you most likely to start your online shopping journey?





#### Q: Are you..

Female

Male

Gender Neutral (0%)





### Who we surveyed

#### Q: Which age group do you fit within?





#### Q: What city/state do you currently live in?





#### Q: Which of these best describes your household?





Q: Which one of these groups does the combined income of your household from all sources before tax fall into?





#### **About Croud**

Croud is a global, full-service, digital marketing partner for some of the world's leading brands. Through the seamless connection of data, technology and creativity, Croud develops strategies for sustainable growth that drive immediate business impact.

Croud builds deep partnerships with clients thanks to its unique model, using its 'Croud Control' platform to harness a global network of 2,400 digital experts, d