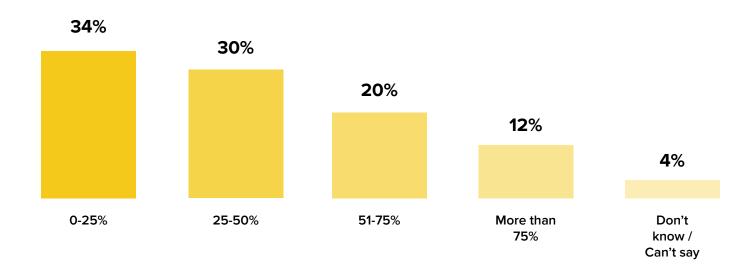

### **AU** retail consumer study

Research measuring consumer attitudes to online shopping and expectations post Covid in Australia





#### **About the survey**

iMedia and Croud commissioned a 5-minute online survey among a nationally representative sample of n=507 shoppers using Pureprofile, an independent research panel.

- The survey was conducted across Australia to understand and measure consumer attitudes to online shopping and expectations post-Covid.
- Fieldwork was conducted in Q1 2021.





### Q: What % of your shopping has shifted online since Covid-19?





### Q: What % of your shopping will continue online in the next 6 months?





#### Q: Why do you most prefer to shop online?





# Q: In general, how would you describe your online shopping experience vs. in store?





# Q: Where are you most likely to start your online shopping journey?





#### Q: Are you..

Female

Male

Gender Neutral (0%)





### Who we surveyed

#### Q: Which age group do you fit within?





#### Q: What city/state do you currently live in?





#### Q: Which of these best describes your household?





Q: Which one of these groups does the combined income of your household from all sources before tax fall into?





#### **About Croud**

Croud is a global, full-service, digital marketing partner for some of the world's leading brands. Through the seamless connection of data, technology and creativity, Croud develops strategies for su