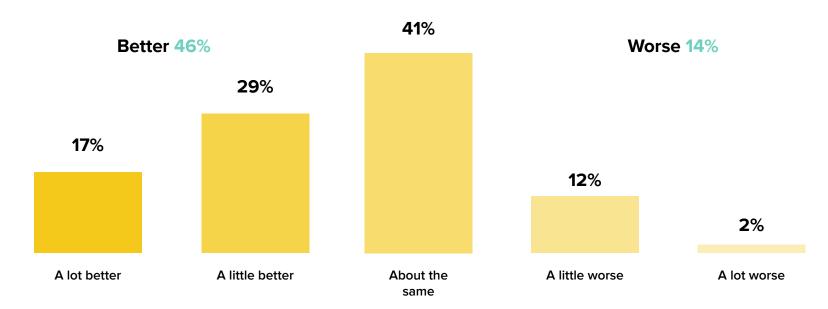

# Q: In general, how would you describe your online shopping experience vs. in store?