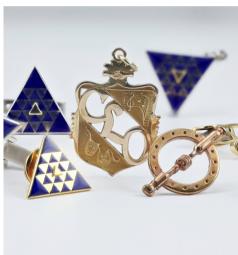

## Custom Logo Items

Your Company Logo

Looking to celebrate a longtime employee's retirement? Want to bolster some team spirit or honor donors or volunteers? Choose from dozens of items you can customize with your logo or company name, from the top luxury watch brands to trendy designers and from cuff links and pins to custom pendants. Options exist to engrave, emboss, laser, and personalize.