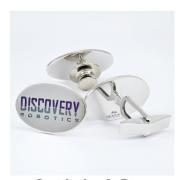

## Custom Logo Items

Your Company Logo

Looking to celebrate a longtime employee's retirement? Want to bolster some team spirit or honor donors or volunteers? Choose from dozens of items you can customize with your logo or company name, from the top luxury watch brands to trendy designers and from cuff links and pins to custom pendants. Options exist to engrave, emboss, laser, and personalize.