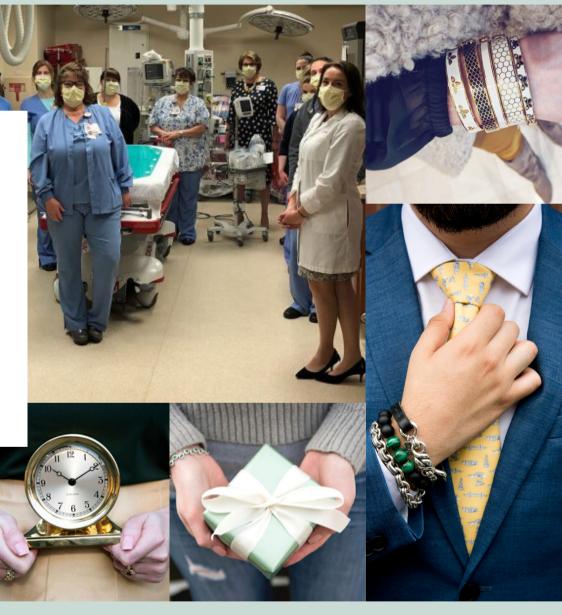

### RECOGNIZE CELEBRATE

- Retirement Gifts
- Employee of the Month
- Sales Goal Achievement
- Executive Promotion
- Years of Service
- First Responders
- Essential/Front-Line Workers
- Salesperson of the Year
- Account MVP
- Winning a New Account
- Welcome Back/Send Off
- Going Above & Beyond
- Unsung Heroes
- Rookie of the Year
- Holiday Gifts
- Client Thank Yous
- Donor Appreciation
- Conference & Event Gifts

Platinum Package

**Customized Watches** 

Chelsea Clocks

Ties & Gift Items

**Cufflinks & Pins** 

**Luxury Jewelry** 

## Custom Logo Items

Your Company Logo

Looking to celebrate a longtime employee's retirement? Want to bolster some team spirit or honor donors or volunteers? Choose from dozens of items you can customize with your logo or company name, from the top luxury watch brands to trendy designers and from cuff links and pins to custom pendants. Options exist to engrave, emboss, laser, and personalize.

# CHELSEA CLOCK SINCE 1897

For the team leader who made every second count, the distinguished alumni who gave so much, or the shareholders who believed in your vision, choose Chelsea.

- Desktop Clocks
- Mantel Clocks
- Wall Clocks
- Barometers
- Custom Engraving
- Nautical Clocks
- Military Clocks
- Antique Clocks
- Patriot Collection
- Collegiate Gifts
- Brass Clocks
- Nickel Clocks
- Business Gifts
- Contemporary Gifts
- Wedding Gifts