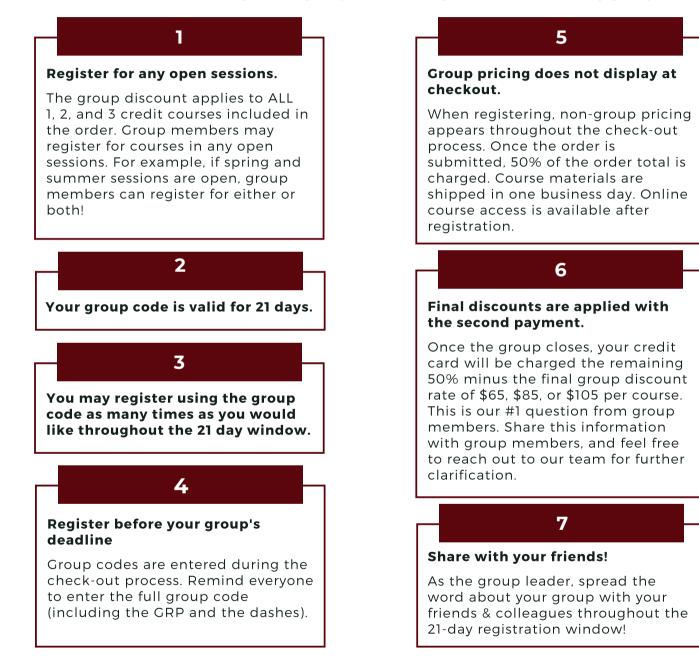

## **7 TIPS FOR GROUP LEADERS**

#### We hope to make being a group leader as easy as possible for you.

Here is a list of helpful hints and top questions you may be receiving from your group members. With all this information at your fingertips, we know you'll be an amazing group leader!

#### We're here to help along the way!

You're spreading the word, and we're your support team. So, share our contact information and invite your group members to connect with us as often as they like.

FARNE